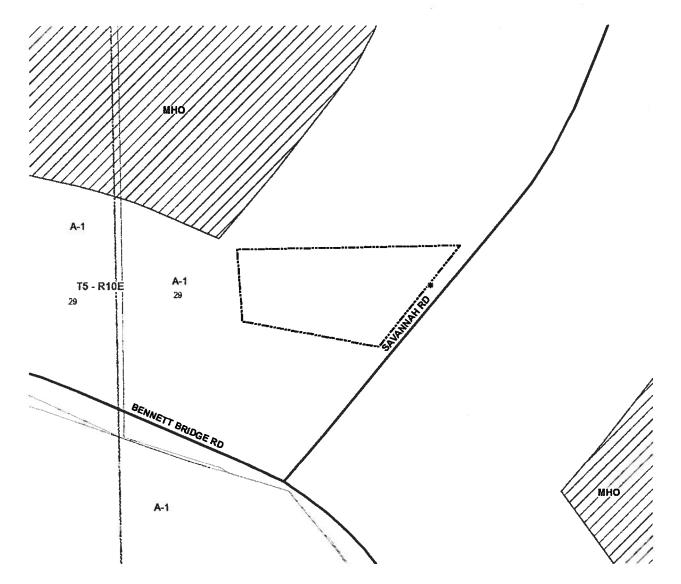

#### ZC13-07-046

A CERTAIN PIECE OR PORTION OF GROUND, situated in Section 29, Township 5 South, Range 10 East, St. Tammany Parish, Louisiana, and more fully described as follows:

From the Quarter Section Corner common to Sections 29 and 30, go South 386.7 feet to a point; thence go West 211.2 feet to a point; thence go South 1210.5 feet to a point located on the northern edge of Bennett Bridge Road; thence go South 70 degrees 40 minutes East 141.7 feet to a point; thence go South 74 degrees 10 minutes East 156.1 feet to a point; thence go South 66 degrees 02 minutes East 83.3 feet all along the northern edge of Bennett Bridge Road to a point; thence go North 41 degrees 52 minutes East 250.1 feet to an iron rod and the point of beginning. From the point of beginning go South 79 degrees 41 minutes 39 seconds East 326.49 feet to an iron rod located on the western edge of Savannah Road; thence go North 39 degrees 12 minutes 15 seconds East 302.95 feet along the western edge of Savannah Road to an iron rod; thence to South 88 degrees 59 minutes West 526.55 feet to an iron rod; thence go South 4 degrees 39 minutes 44 seconds East 167.55 feet to an iron rod and the point of beginning, as per survey of H.C. Sanders and Associates, Civil Engineers, dated January 18, 1974. Said property contains 2.0 acres.

#### **GENERAL INFORMATION**

**PETITIONER:** Cheryl C. Vaughn

**OWNER:** Christine & Thomas Early

REQUESTED CHANGE: From A-1 (Suburban District) to A-1 (Suburban District) & MHO

(Manufactured Housing Overlay)

**LOCATION:** Parcel located on the west side of LA Highway 1077, north of Bennett

Bridge Road, south of Willie Road, being 11225 Highway 1077,

Folsom; S29, T5S, R10E; Ward 2, District 3

SIZE: 2 acres

## SURROUNDING LAND USE AND ZONING:

DirectionLand UseZoningNorthAgriculturalA-1 Suburban DistrictSouthResidentialA-1 Suburban DistrictEastResidentialA-1 Suburban DistrictWestUndeveloped/ ResidentialA-1 Suburban District

## **STAFF COMMENTS:**

The petitioner is requesting to change the zoning from A-1 (Suburban District) to A-1 (Suburban District) & MHO (Manufactured Housing Overlay). The site is located on the west side of LA Highway 1077, north of Bennett Bridge Road, south of Willie Road, being 11225 Highway 1077, Folsom. The 2025 Future Land Use Plan calls for the area to be developed with residential and agricultural uses. There is a mobile home directly across the street from this location and several more in the vicinity. Staff does not object to the request.