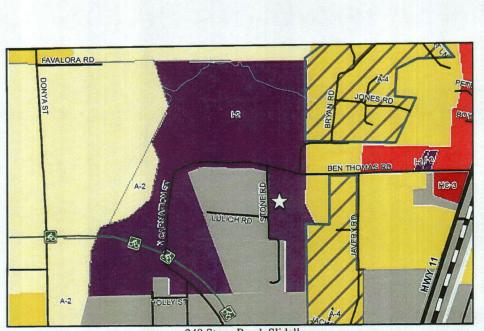

# Slidell Annexation SL2015-02

This map was produced by the GIS Division of the Department of Techology of St. Tammany Parish. It is for planning purposes only. It is not a legally recorded plan, survey, official tax map or engineering schematic, and it is not intended to be used as such. Map layers were created from different sources at different scales, and the actual or relative geographic position of any feature is only as accurate as the source information. Copyright (c) 2014. St. Tammany Parish, Louisiana. All rights Reserved. Map Number: 2015abg-078 Date: 06/09/2015.