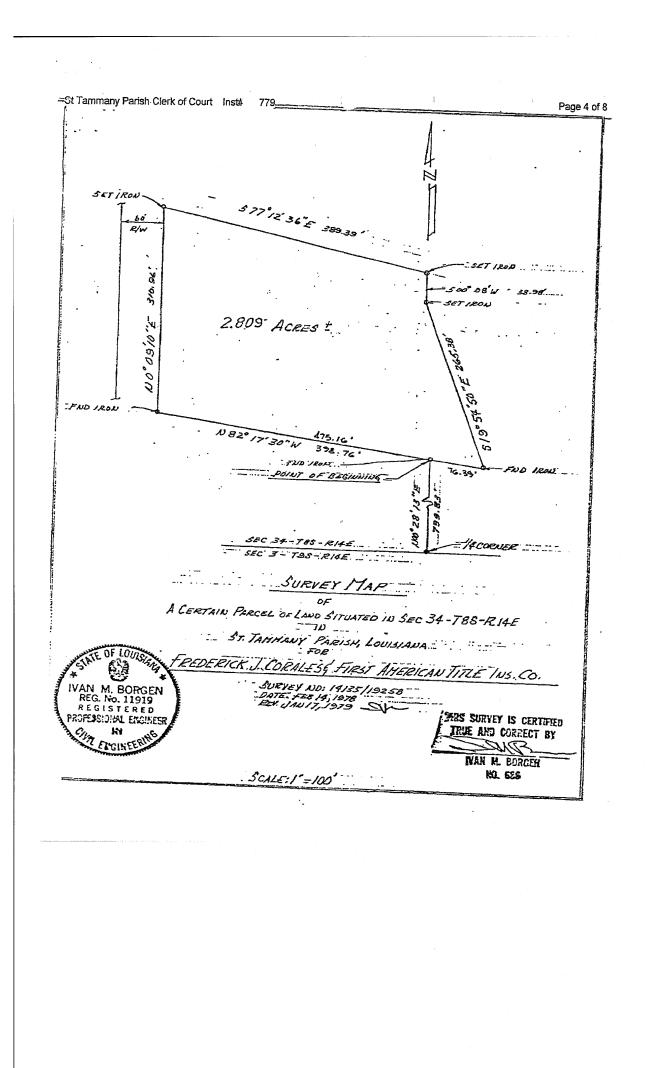

ALL THAT CERTAIN PIECE OR PORTION OF GROUND, together with all the buildings and improvements thereon, and all of the rights, ways, means, privileges, servitudes, advantages and appurtenances thereunto belonging or in anywise appertaining, situated in Section 34, Township 8 South, Range 14 East, Greensburg Land District, near the City of Slidell, St. Tammany Parish, Louisiana, and being more fully described as follows, to-wit:

From the quarter corner common to Section 34, Township 8 South, Range 14 East, and Section 3, Township 9 South, Range 14 East, go North 00 degrees 28 minutes 13 seconds East 799.83 feet to the point of beginning;

Thence go North 82 degrees 17 minutes 30 seconds west 398.76 feet (Title - N 82 degrees 17' 30" W 398.76 feet) to a point on Stone Road right of way; thence along said right of way go North 00 degrees 11 minutes 14 seconds East (Title - N 00 degrees 09' 10" e) 310.96 feet to a point; thence go South 77 degrees 12 minutes 42 seconds East 3898.36 feet (Title - S 77 degrees 12' 36" E 3898.39 feet) to a point; thence go South 00 degrees 19 minutes 31 seconds West 39.09 feet (Title - S 00

All in accordance with survey, Job No. 102495, by Albert A. Lovell & Associates, Inc. dated November 20, 1996, a copy of which is attached to an Act of Cash Sale Instrument # 1027304, Parish of St. Tammany, Louisiana.