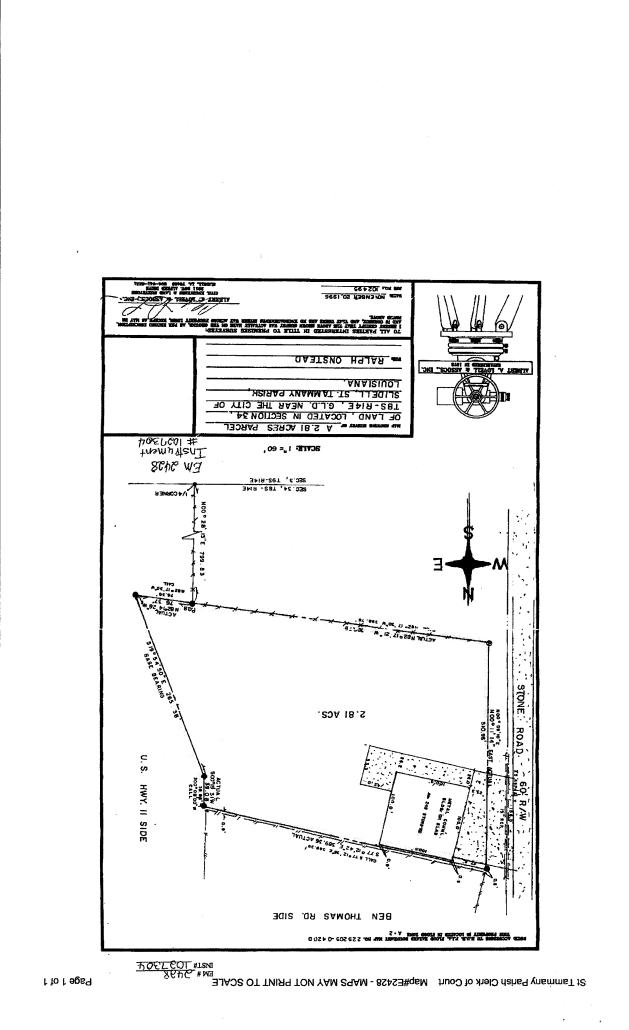

### CERTIFICATE OF REGISTRAR OF VOTERS

I, the undersigned Registrar of Voters for the Parish of St. Tammany, State of Louisiana, do hereby certify that the property described in the attached Survey by Albert A. Lovell & Associates, Inc., Survey No. 102495 dated November 20, 1996 and further identified as a certain piece or portion of ground containing 2.81 acres, situated in Section 34, Township 8 South, Range 14 East, Greensburg Land District near the City of Slidell in St. Tammany Parish, State of Louisiana, and by the records in the Registrar of Voters office has no registered voters within said property.

ALL THAT CERTAIN PIECE OR PORTION OF GROUND, together with all the buildings and improvements thereon, and all of the rights, ways, means, privileges, servitudes, advantages and appurtenances thereunto belonging or in anywise appertaining, situated in Section 34, Township 8 South, Range 14 East, Greensburg Land District, near the City of Slidell, St. Tammany Parish, Louisiana, and being more fully described as follows, to-wit:

From the quarter corner common to Section 34, Township 8 South, Range 14 East, and Section 3, Township 9 South, Range 14 East, go North 00 degrees 28 minutes 13 seconds East 799.83 feet to the point of beginning;

Thence go North 82 degrees 17 minutes 30 seconds west 398.76 feet (Title - N 82 degrees 17' 30" W 398.76 feet) to a point on Stone Road right of way; thence along said right of way go North 00 degrees 11 minutes 14 seconds East (Title - N 00 degrees 09' 10" e) 310.96 feet to a point; thence go South 77 degrees 12 minutes 42 seconds East 3898.36 feet (Title - S 77 degrees 12' 36" E 3898.39 feet) to a point; thence go South 00 degrees 19 minutes 31 seconds West 39.09 feet (Title - S 00

All in accordance with survey, Job No. 102495, by Albert A. Lovell & Associates, Inc. dated November 20, 1996, a copy of which is attached to an Act of Cash Sale Instrument # 1027304, Parish of St. Tammany, Louisiana.

FOR INFORMATIONAL PURPOSES ONLY:

MUNICIPAL NO: 249 Stone Road, Slidell, LA

Being the same property acquired by Ralph M. Onstad by Cash Sale dated December 12, 1996 and recorded in Instrument # 1027304, St. Tammany Parish, Louisiana.