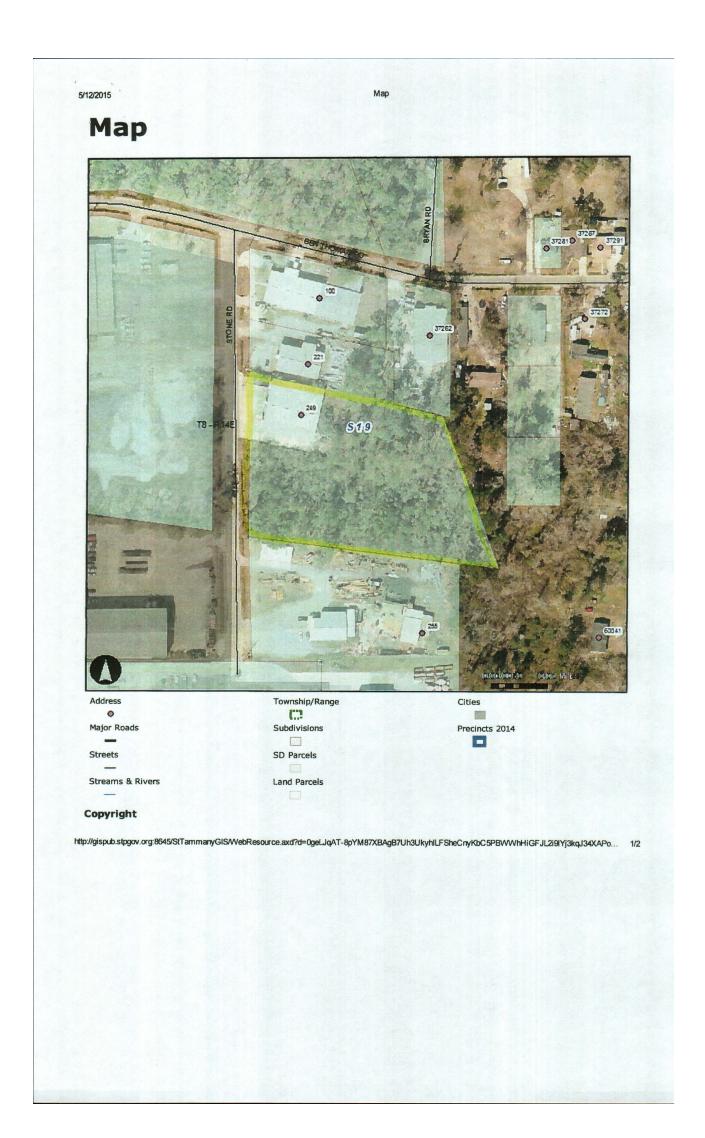

# Slidell Annexation SL2015-02

This map was produced by the GIS Division of the Department of Techology of St. Tammany Parish. It is for planning purposes only. It is not a legally recorded plan, survey, official tax map or engineering schematic, and it is not intended to be used as such. Map layers were created from different sources at different scales, and the actual or relative geographic position of any feature is only as accurate as the source information. Copyright (c) 2014. St. Tammany Parish, Louisiana. All rights Reserved. Map Number: 2015abg-078 Date: 06/09/2015.