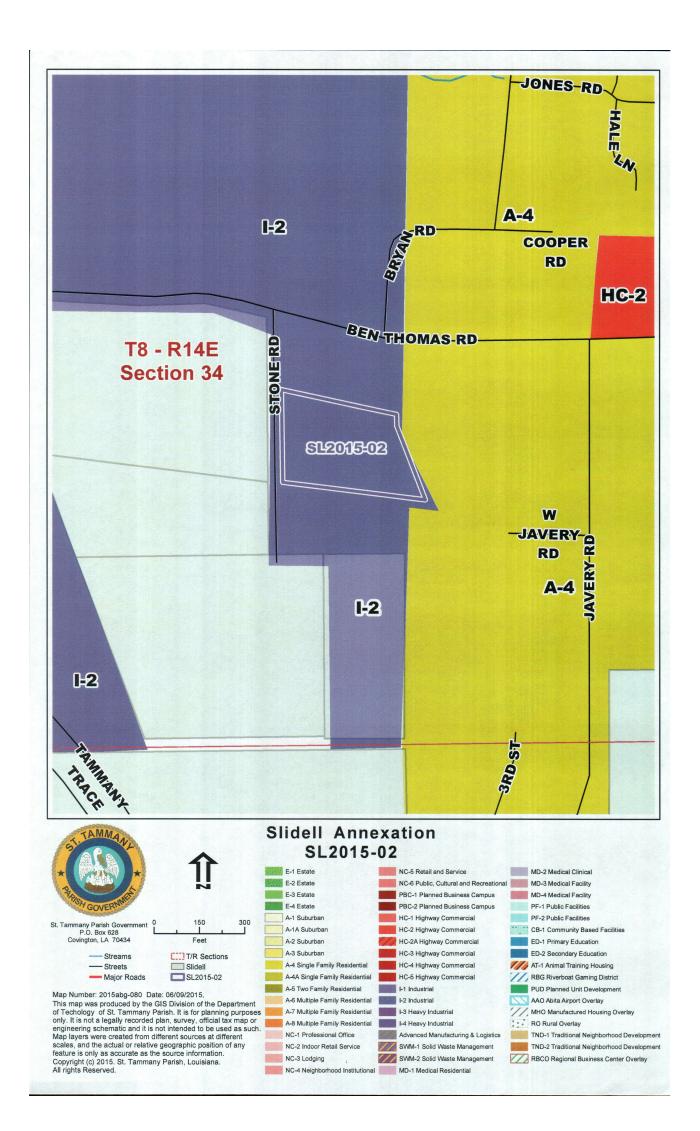

# Slidell Annexation SL2015-02

This map was produced by the GIS Division of the Department of Techology of St. Tammany Parish. It is for planning purposes only. It is not a legally recorded plan, survey, official tax map or engineering schematic, and it is not intended to be used as such. Map layers were created from different sources at different scales, and the actual or relative geographic position of any feature is only as accurate as the source information. Copyright (c) 2014. St. Tammany Parish, Louisiana. All rights Reserved. Map Number: 2015abg-078 Date: 06/09/2015.

WHEREAS, the City of Slidell is contemplating annexation of 2.809 acres more or less owned by Man of Steel, Inc. represented by Perry & Angela Balli, and is located at 249 Stone Road, more particularly identified as a certain parcel of land situated in Section 34, Township 8 South, Range 14 East, St Tammany Parish, Louisiana, Ward 9, District 14 (see attachments for complete description); and