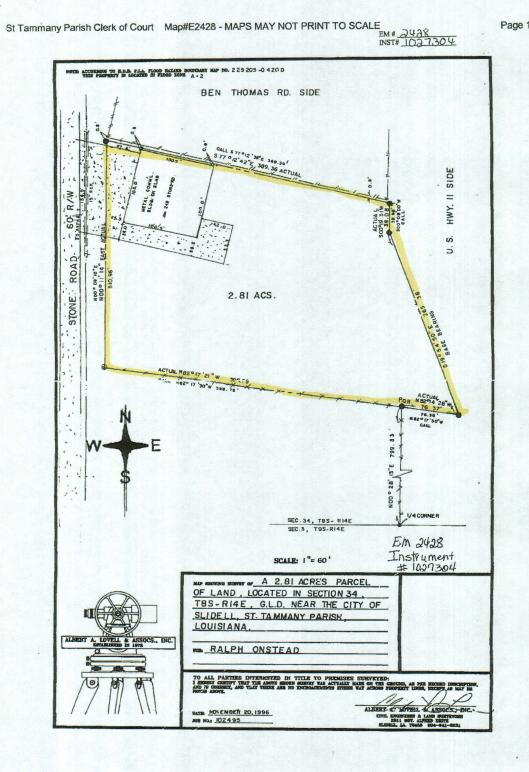

### CERTIFICATE OF REGISTRAR OF VOTERS

I, the undersigned Registrar of Voters for the Parish of St. Tammany, State of Louisiana, do hereby certify that the property described in the attached Survey by Albert A. Lovell & Associates, Inc., Survey No. 102495 dated November 20, 1996 and further identified as a certain piece or portion of ground containing 2.81 acres, situated in Section 34, Township 8 South, Range 14 East, Greensburg Land District near the City of Slidell in St. Tammany Parish, State of Louisiana, and by the records in the Registrar of Voters office has no registered voters within said property.

ALL THAT CERTAIN PIECE OR PORTION OF GROUND, together with all the buildings and improvements thereon, and all of the rights, ways, means, privileges, servitudes, advantages and appurtenances thereunto belonging or in anywise appertaining, situated in Section 34, Township 8 South, Range 14 East, Greensburg Land District, near the City of Slidell, St. Tammany Parish, Louisiana, and being more fully described as follows, to-wit:

From the quarter corner common to Section 34, Township 8 South, Range 14 East, and Section 3, Township 9 South, Range 14 East, go North 00 degrees 28 minutes 13 seconds East 799.83 feet to the point of beginning;

Thence go North 82 degrees 17 minutes 30 seconds west 398.76 feet (Title - N 82 degrees 17' 30" W 398.76 feet) to a point on Stone Road right of way; thence along said right of way go North 00 degrees 11 minutes 14 seconds East (Title - N 00 degrees 09' 10" e) 310.96 feet to a point; thence go South 77 degrees 12 minutes 42 seconds East 3898.36 feet (Title - S 77 degrees 12' 36" E 3898.39 feet) to a point; thence go South 00 degrees 19 minutes 31 seconds West 39.09 feet (Title - S 00

All in accordance with survey, Job No. 102495, by Albert A. Lovell & Associates, Inc. dated November 20, 1996, a copy of which is attached to an Act of Cash Sale Instrument # 1027304, Parish of St. Tammany, Louisiana.