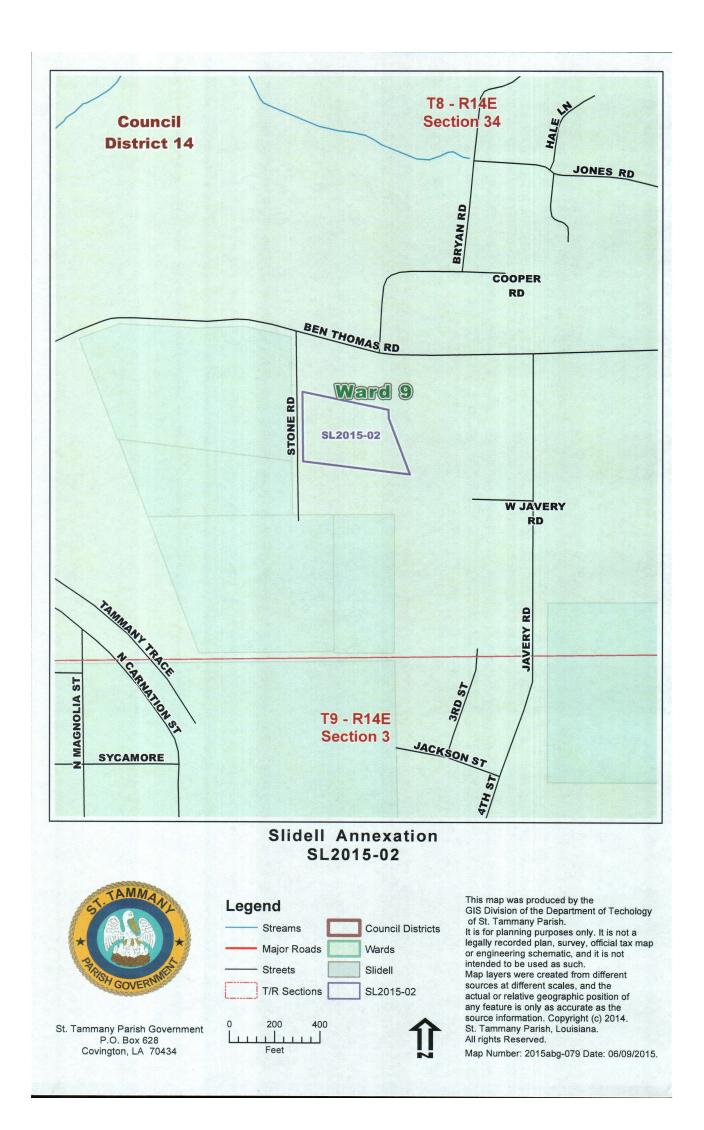

## COUNCIL SPONSOR: TANNER/BRISTER PROVIDED BY: DATA MANAGEMENT

RESOLUTION TO CONCUR/NOT CONCUR WITH THE CITY OF SLIDELL ANNEXATION AND REZONING OF 2.809 ACRES LAND MORE OR LESS, FROM PARISH I-2 INDUSTRIAL DISTRICT TO SLIDELL M-2 LIGHT INDUSTRIAL DISTRICT, PROPERTY IS LOCATED AT 249 STONE ROAD, MORE PARTICULARLY IDENTIFIED AS A CERTAIN PARCEL OF LAND SITUATED IN SECTION 34, TOWNSHIP 8 SOUTH, RANGE 14 EAST, ST TAMMANY PARISH, LOUISIANA, WARD 9, DISTRICT 14. SL2015-02

WHEREAS, the City of Slidell is contemplating annexation of 2.809 acres more or less owned by Man of Steel, Inc. represented by Perry & Angela Balli, and is located at 249 Stone Road, more particularly identified as a certain parcel of land situated in Section 34, Township 8 South, Range 14 East, St Tammany Parish, Louisiana, Ward 9, District 14 (see attachments for complete description); and