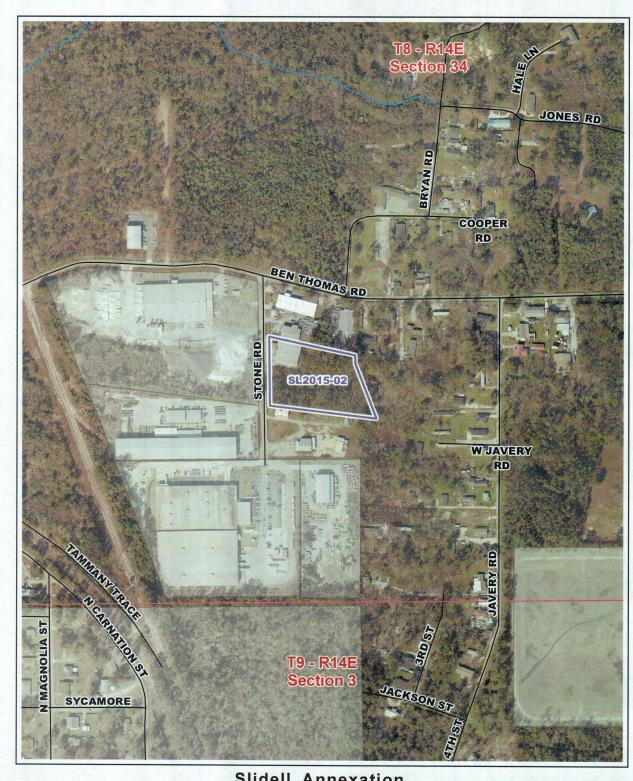

# Slidell Annexation SL2015-02

This map was produced by the GIS Division of the Department of Techology of St. Tammany Parish. It is for planning purposes only. It is not a legally recorded plan, survey, official tax map or engineering schematic, and it is not intended to be used as such. Map layers were created from different sources at different scales, and the actual or relative geographic position of any feature is only as accurate as the source information. Copyright (c) 2014. St. Tammany Parish, Louisiana. All rights Reserved. Map Number: 2015abg-078 Date: 06/09/2015.