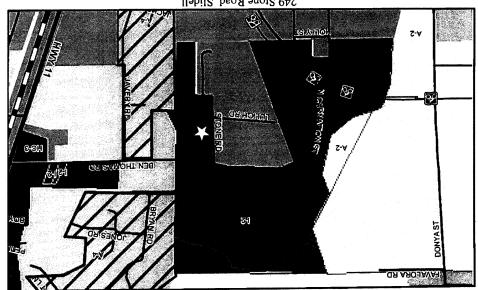

# Slidell Annexation SL2015-02

This map was produced by the GIS Division of the Department of Techology of St. Tammany Parish. It is for planning purposes only. It is not a legally recorded plan, survey, official tax map or engineering schematic, and it is not intended to be used as such. Map layers were created from different sources at different scales, and the actual or relative geographic position of any feature is only as accurate as the source information. Copyright (c) 2014. St. Tammany Parish, Louisiana. All rights Reserved. Map Number: 2015abg-078 Date: 06/09/2015.