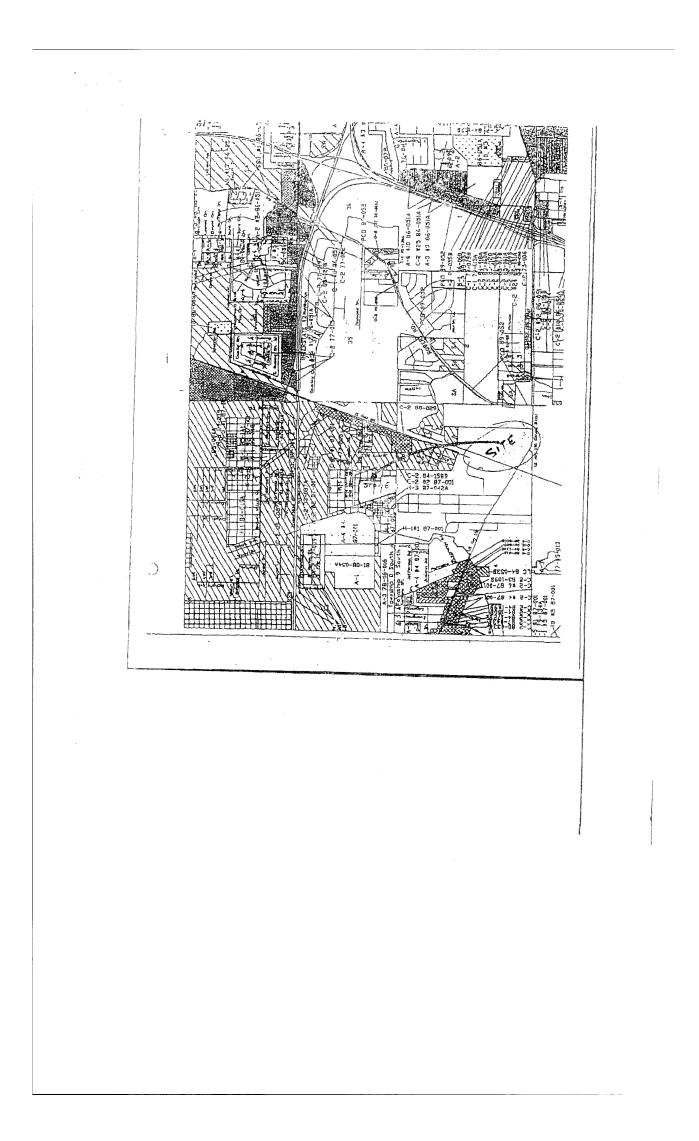

# Slidell Annexation SL2015-02

This map was produced by the GIS Division of the Department of Techology of St. Tammany Parish. It is for planning purposes only. It is not a legally recorded plan, survey, official tax map or engineering schematic, and it is not intended to be used as such. Map layers were created from different sources at different scales, and the actual or relative geographic position of any feature is only as accurate as the source information. Copyright (c) 2014. St. Tammany Parish, Louisiana. All rights Reserved. Map Number: 2015abg-078 Date: 06/09/2015.