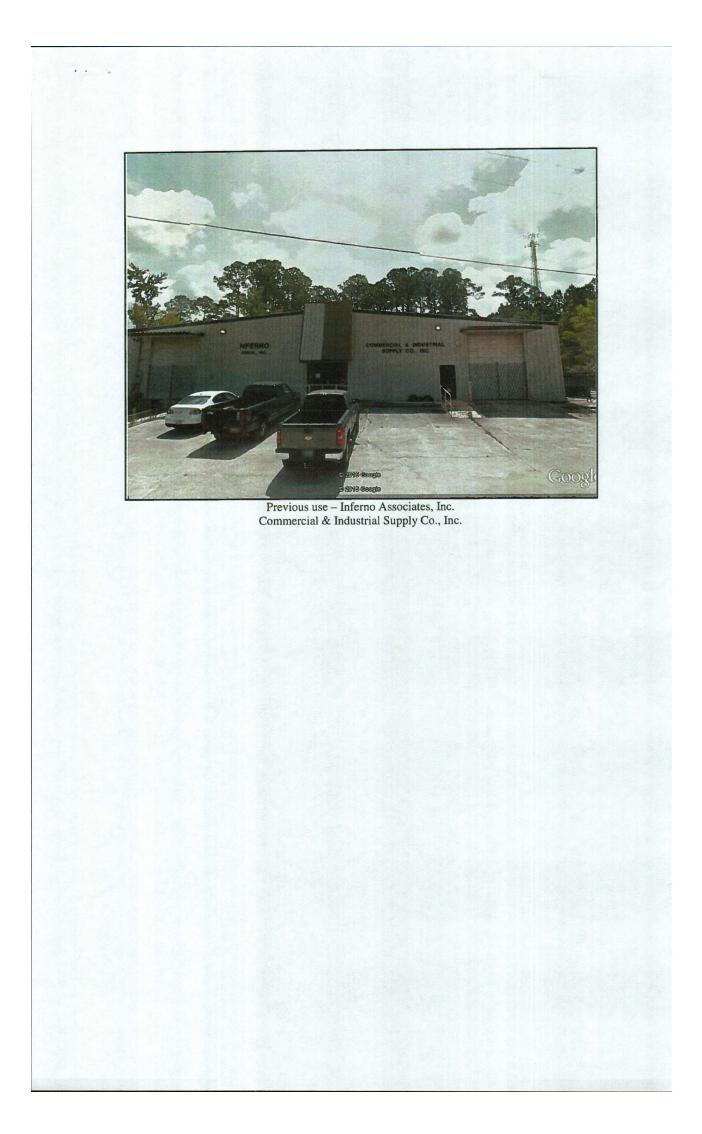

# SL2015-02: STP Department notes:

| Date      | Department                | Originator | Note                                                                                                                                                                                                                                                                                                                                                                     |
|-----------|---------------------------|------------|--------------------------------------------------------------------------------------------------------------------------------------------------------------------------------------------------------------------------------------------------------------------------------------------------------------------------------------------------------------------------|
| 6/17/2015 | Planning                  | S Fontenot | The proposal DOES NOT appear to be in compliance with the<br>Louisiana Revised Statutes relative to annexation as it appears<br>that the property is not contiguous to incorporated property.<br>The property appears to be located across Stone Road from<br>the City of Slidell.<br>The proposed City zoning is consistent with the existing Parish<br>Zaning District |
| 6/12/2015 | Engineering               | P Carroll  | Zoning District.<br>This site is located in the floodplain of the W-14<br>Canal. Floodplain storage must be maintained, and all other<br>Parish drainage requirements must be followed.                                                                                                                                                                                  |
| 6/12/2015 | Public Works              | J Lobrano  | Private Road no Public Works issues                                                                                                                                                                                                                                                                                                                                      |
| 6/30/2015 | Engineering               | J Watson   | Parish traffic requirements must be followed.                                                                                                                                                                                                                                                                                                                            |
| 6/11/2015 | Environmental<br>Services | J Watson   | No DES Issues                                                                                                                                                                                                                                                                                                                                                            |
| 7/1/2015  | Data Management           | B Thompson | Active businesses are currently operating at this location                                                                                                                                                                                                                                                                                                               |