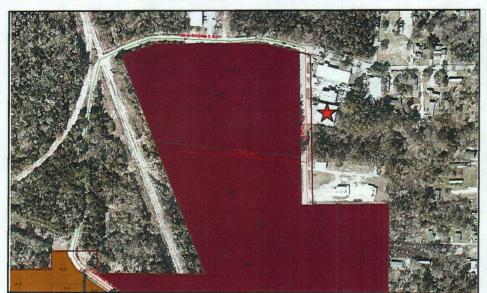

# Slidell Annexation SL2015-02

This map was produced by the GIS Division of the Department of Techology of St. Tammany Parish. It is for planning purposes only. It is not a legally recorded plan, survey, official tax map or engineering schematic, and it is not intended to be used as such. Map layers were created from different sources at different scales, and the actual or relative geographic position of any feature is only as accurate as the source information. Copyright (c) 2014. St. Tammany Parish, Louisiana. All rights Reserved. Map Number: 2015abg-078 Date: 06/09/2015.