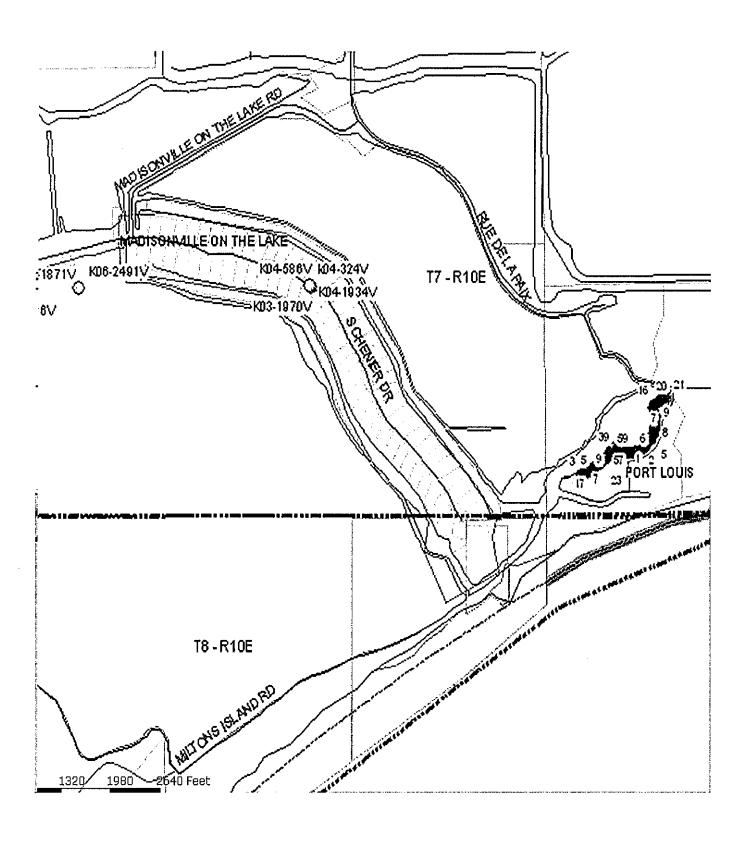

## EXHIBIT A

## LEGAL DESCRIPTION 136.6 ACRE PARCEL

One Certain Parcel of Land Situated in Sections 31 and 32, Township 7 South, Range 10 East and Section 5, Township 8 South, Range 10 East, Parish of St. Tammany Parish, State of Louisiana, and more fully described as follows:

Commencing at the Southeast Corner of Section 32, Township 7 South, Range 10 East; Thence measure West, a distance of 603.11 feet to the POINT OF BEGINNING; From the Point of Beginning continue West, a distance of 490.0 feet to a point; Thence measure South, a distance of 300.0 feet to a point; Thence measure South 68 Degrees 54 Minutes West, a distance of 329.52 feet to a point; Thence measure North 70 Degrees 44 Minutes West, a distance of 211.9 feet to a point; Thence measure North 27 Degrees 37 Minutes West, a distance of 733.55 feet to a point; Thence measure North 45 Degrees 00 Minutes West, a distance of 791.96 feet to a point; Thence measure North 35 Degrees 57 Minutes West, a distance of 494.06 feet to a point; Thence measure North 22 Degrees 00 Minutes West, a distance of 560.8 feet to a point; Thence measure North 30 Degrees 28 Minutes West, a distance of 591.7 feet to a point: Thence measure North 58 Degrees 00 Minutes West, a distance of 471.7 feet to a point; Thence measure North 80 Degrees 55 Minutes West, a distance of 1012.72 feet to a point; Thence measure North 74 Degrees 31 Minutes 20 Seconds West, a distance of 726.3 feet to a point; Thence measure West, a distance of 250.0 feet to a point; Thence measure North, a distance of 454.87 feet to a point; Thence measure East, a distance of 100.0 feet to a point; Thence measure North, a distance of 320.13 feet to a point; Thence East, a distance of 150.0 feet to a point; Thence measure North, a distance of 135.0 feet to a point; Thence measure North 89 Degrees 38 Minutes 36 Seconds East, a distance of 161.97 feet to a point; Thence measure South 79 Degrees 16 Minutes East, a distance of 1749.51 feet to a point; Thence measure South 62 Degrees 15 Minutes East, a distance of 858.84 feet to a point; Thence measure South 48 Degrees 49 Minutes East, a distance of 212.6 feet to a point; Thence measure South 31 Degrees 52 Minutes East, a distance of 871.32 feet to a point; Thence measure South 32 Degrees 44 Minutes East, a distance of 332.87 feet to a point; Thence measure South 20 Degrees 51 Minutes East, a distance of 449.44 feet to a point; Thence measure South 45 Degrees 00 Minutes East, a distance of 509.12 feet to a point; Thence measure South 41 Degrees 55 Minutes East, a distance of 725.83 feet to a point; Thence measure South 37 Degrees 19 Minutes East, a distance of 503.02 feet to a point; Thence measure South 13 Degrees 12 Minutes East, a distance of 205.42 feet back to the POINT OF BEGINNING, containing 136.6 acres, more or less.