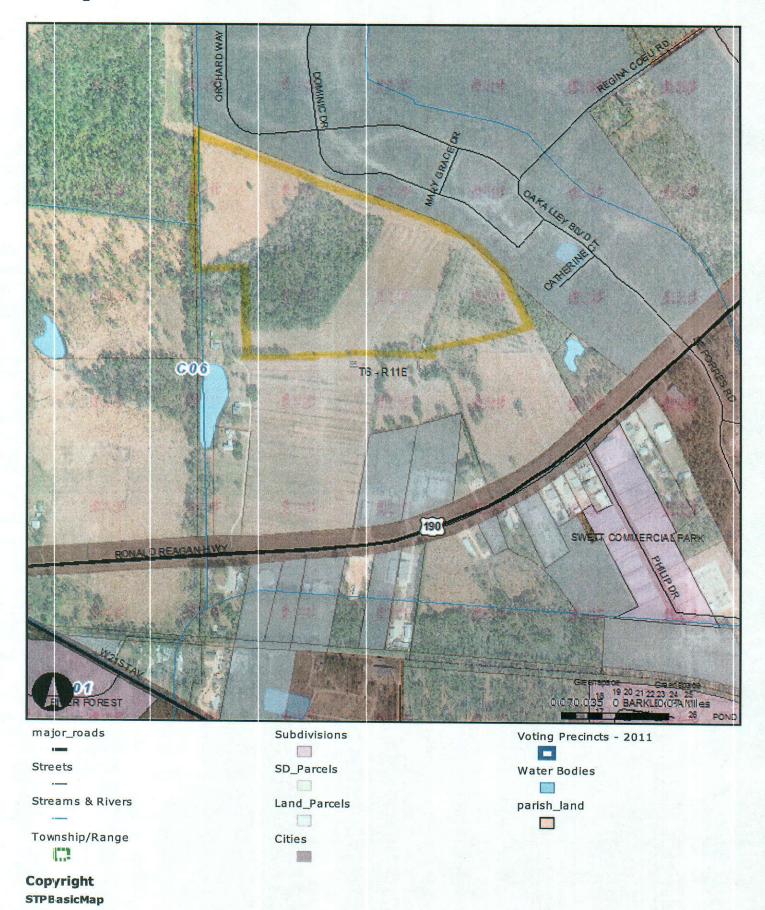

WHEREAS, Covington is contemplating annexation of 50.03 Acres more or less, owned by Phillip John Swett, III, Rosemary Swett Smith & Samuel Eugene Swett, and is located at Section 29, Township 6 South, Range 11 East, Tract A, Swett Family Subdivision, St Tammany Parish, Louisiana, Ward 3, District 3 (see attachments for complete description); and

### PROPERTY DESCRIPTION

A 50.03 ACRE PARCEL OF LAND SITUATED IN SECTION 29, TOWNSHIP 6 SOUTH – RANGE 11 EAST (KNOWN AS TRACT A, SWETT FAMILY SUBDIVISION) ST. TAMMANY PARISH, LOUISIANA

From the section corner between Sections 29, 30, 31 and 32, Township 6 South, Range 11 East, go North 49 degrees 01 minute East, 152.1 feet; thence go North 14 degrees 05 minutes East, 540.3 feet; thence go North 85 degrees 28 minutes West, 235.7 feet; thence go North 01 degree 01 minute East, 728.12 feet; thence go North 81 degrees 14 minutes East, 7.91 feet; thence go North 86 degrees 57 minutes East, 200.00 feet; thence go South 87 degrees 20 minutes East, 33.64 feet; thence go South 87 degrees 26 minutes 21 seconds East, 60.12 feet to a point on the Northerly right of way line of U.S. Hwy 190 (Bypass); thence leaving said right of way line of U.S. Hwy 190 (Bypass) go North 6 degrees 6 minutes 54 seconds East, 728.93 feet; thence go North 00 degrees 54 minutes 07 seconds East, 314.86 feet; thence go North 00 degrees 00 minutes 58 seconds East, 189.33 feet; thence go South 89 degrees 30 minutes 25 seconds West, 60.00 feet; thence go North 00 degrees 00 minutes 58 seconds East, 56.69 feet to the Point of Beginning.

From the Point of Beginning go North 00 degrees 00 minutes 58 seconds East, 448.08 feet; thence go North 89 degrees 57 minutes 58 seconds West, 314.18 feet; thence go North 00 degrees 26 minutes 55 seconds West, 1176.52 feet; thence go-South 67 degrees, 25 minutes 50 seconds East, 1924.49 feet; thence go South 48 degrees 29 minutes 07 seconds East, 492.41 feet; thence go South 26 degrees 57 minutes 53 seconds East, 224.00 feet; thence go South 68 degrees 06 minutes 18 seconds West, 687.08 feet; thence go South 85 degrees 23 minutes 01 second West, 1290.79 feet back to the Point of Beginning.