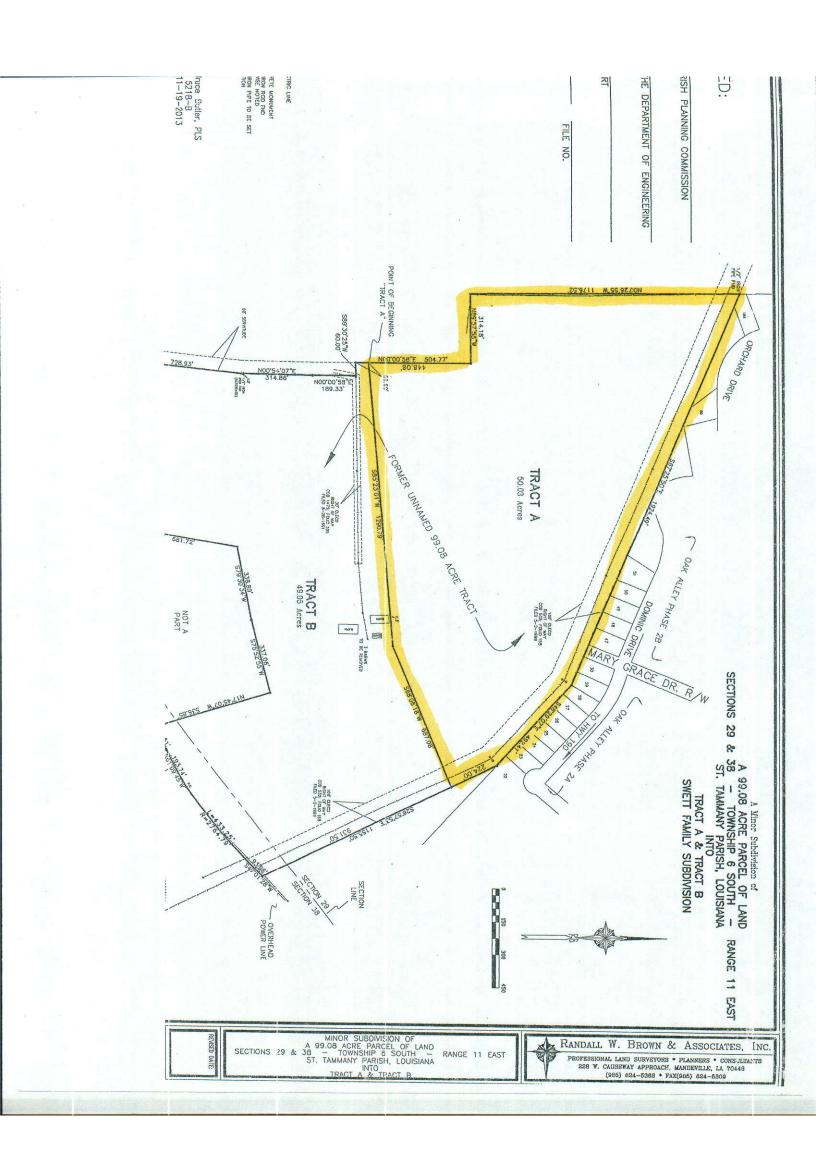

### PROPERTY DESCRIPTION

A 50.03 ACRE PARCEL OF LAND SITUATED IN SECTION 29, TOWNSHIP 6 SOUTH – RANGE 11 EAST (KNOWN AS TRACT A, SWETT FAMILY SUBDIVISION) ST. TAMMANY PARISH, LOUISIANA

From the section corner between Sections 29, 30, 31 and 32, Township 6 South, Range 11 East, go North 49 degrees 01 minute East, 152.1 feet; thence go North 14 degrees 05 minutes East, 540.3 feet; thence go North 85 degrees 28 minutes West, 235.7 feet; thence go North 01 degree 01 minute East, 728.12 feet; thence go North 81 degrees 14 minutes East, 7.91 feet; thence go North 86 degrees 57 minutes East, 200.00 feet; thence go South 87 degrees 20 minutes East, 33.64 feet; thence go South 87 degrees 26 minutes 21 seconds East, 60.12 feet to a point on the Northerly right of way line of U.S. Hwy 190 (Bypass); thence leaving said right of way line of U.S. Hwy 190 (Bypass) go North 6 degrees 6 minutes 54 seconds East, 728.93 feet; thence go North 00 degrees 54 minutes 07 seconds East, 314.86 feet; thence go North 00 degrees 00 minutes 58 seconds East, 189.33 feet; thence go South 89 degrees 30 minutes 25 seconds West, 60.00 feet; thence go North 00 degrees 00 minutes 58 seconds East, 56.69 feet to the Point of Beginning.

From the Point of Beginning go North 00 degrees 00 minutes 58 seconds East, 448.08 feet; thence go North 89 degrees 57 minutes 58 seconds West, 314.18 feet; thence go North 00 degrees 26 minutes 55 seconds West, 1176.52 feet; thence go-South 67 degrees, 25 minutes 50 seconds East, 1924.49 feet; thence go South 48 degrees 29 minutes 07 seconds East, 492.41 feet; thence go South 26 degrees 57 minutes 53 seconds East, 224.00 feet; thence go South 68 degrees 06 minutes 18 seconds West, 687.08 feet; thence go South 85 degrees 23 minutes 01 second West, 1290.79 feet back to the Point of Beginning.

Said parcel contains 50.03 acres of ground more or less.

Job No.: 14414

Date: August 21, 2014

Randall W. Brown P.L.S. Professional Land Surveyor LA Registration No. 04586

AND SURVE