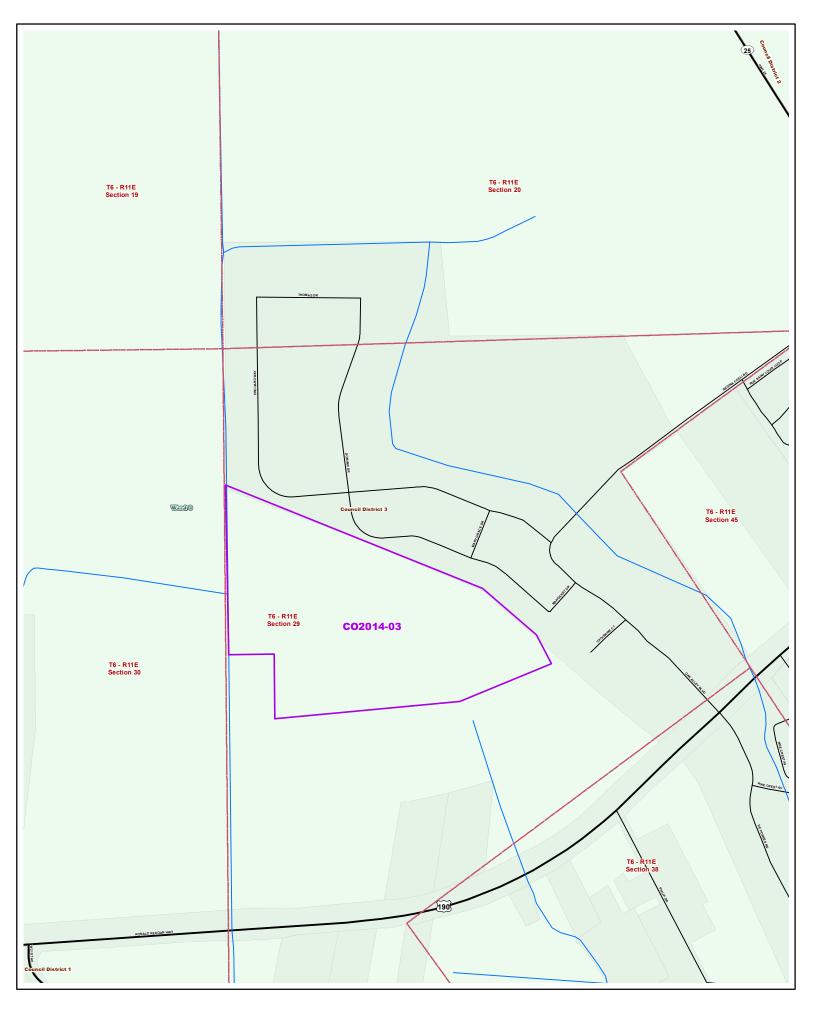

# Covington Annexation CO2014-03

St. Tammany Parish Government P.O. Box 628 Covington, LA 70434

This map was produced by St. Tammany Parish Information Services.

Note: This map is for planning purposes only. It is not a legally recorded plan, survey, official tax map or engineering schematic, and it is not intended to be used as such.

Map layers were created from different sources at different scales, and the actual or relative geographic position of any feature is only as accurate as the source information.

Copyright (c) 2014. St. Tammany Parish,
Louisiana. All rights Reserved.

Map Number:2014abg-154 Date:10/22/2014.