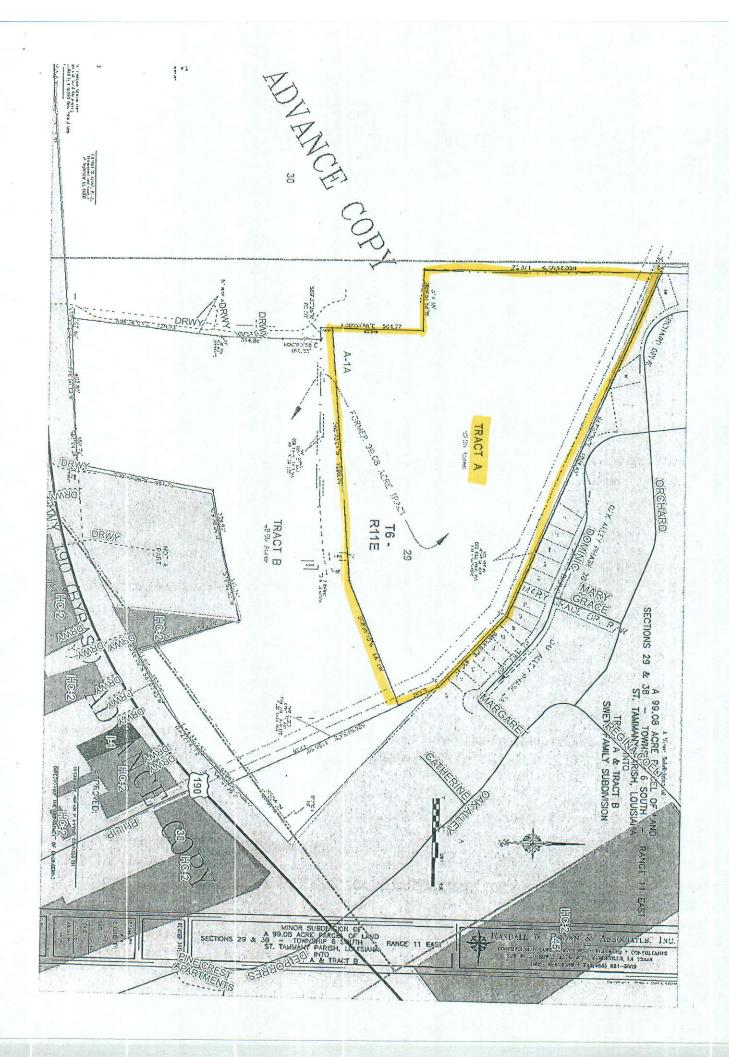

### PROPERTY DESCRIPTION

A 50.03 ACRE PARCEL OF LAND SITUATED IN SECTION 29, TOWNSHIP 6 SOUTH – RANGE 11 EAST (KNOWN AS TRACT A, SWETT FAMILY SUBDIVISION) ST. TAMMANY PARISH, LOUISIANA

From the section corner between Sections 29, 30, 31 and 32, Township 6 South, Range 11 East, go North 49 degrees 01 minute East, 152.1 feet; thence go North 14 degrees 05 minutes East, 540.3 feet; thence go North 85 degrees 28 minutes West, 235.7 feet; thence go North 01 degree 01 minute East, 728.12 feet; thence go North 81 degrees 14 minutes East, 7.91 feet; thence go North 86 degrees 57 minutes East, 200.00 feet; thence go South 87 degrees 20 minutes East, 33.64 feet; thence go South 87 degrees 26 minutes 21 seconds East, 60.12 feet to a point on the Northerly right of way line of U.S. Hwy 190 (Bypass); thence leaving said right of way line of U.S. Hwy 190 (Bypass) go North 6 degrees 6 minutes 54 seconds East, 728.93 feet; thence go North 00 degrees 54 minutes 07 seconds East, 314.86 feet; thence go North 00 degrees 00 minutes 58 seconds East, 189.33 feet; thence go South 89 degrees 30 minutes 25 seconds West, 60.00 feet; thence go North 00 degrees 00 minutes 58 seconds East, 56.69 feet to the Point of Beginning.

From the Point of Beginning go North 00 degrees 00 minutes 58 seconds East, 448.08 feet; thence go North 89 degrees 57 minutes 58 seconds West, 314.18 feet; thence go North 00 degrees 26 minutes 55 seconds West, 1176.52 feet; thence go-South 67 degrees, 25 minutes 50 seconds East, 1924.49 feet; thence go South 48 degrees 29 minutes 07 seconds East, 492.41 feet; thence go South 26 degrees 57 minutes 53 seconds East, 224.00 feet; thence go South 68 degrees 06 minutes 18 seconds West, 687.08 feet; thence go South 85 degrees 23 minutes 01 second West, 1290.79 feet back to the Point of Beginning.

Said parcel contains 50.03 acres of ground more or less.

Job No.: 14414

Date: August 21, 2014

Randall W. Brown P.L.S. Professional Land Surveyor LA Registration No. 04586

AND SURVE

Jeff,

The entirety of Tracts A & B are zoned A-1A with a Rural Overlay. See attached map.