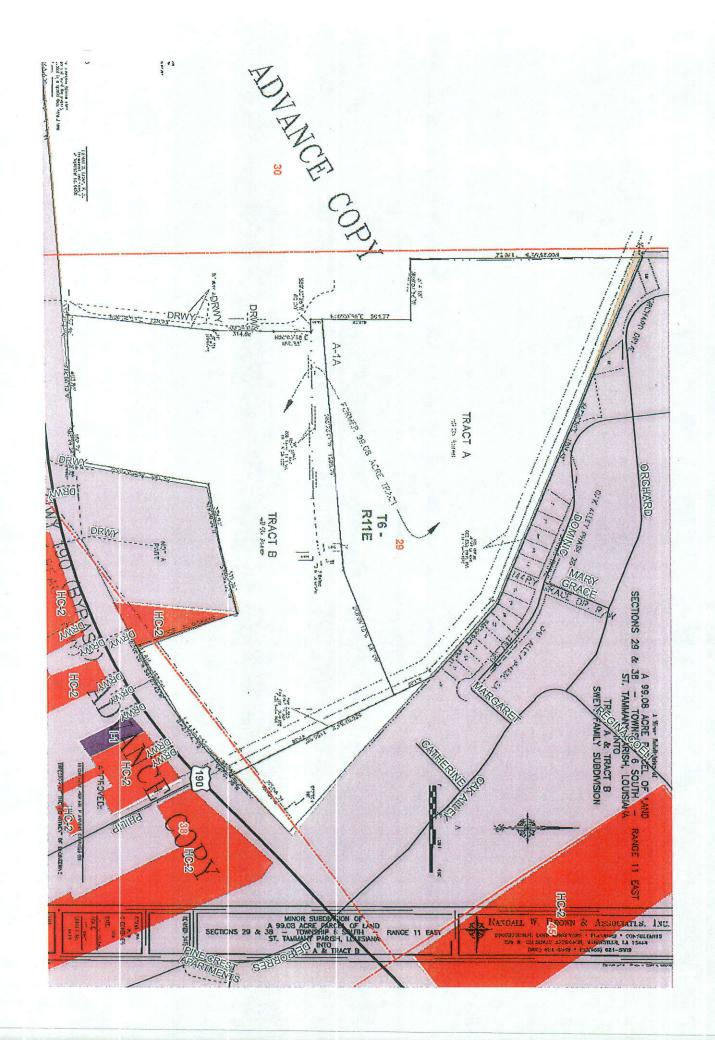

### PROPERTY DESCRIPTION

A 50.03 ACRE PARCEL OF LAND SITUATED IN SECTION 29, TOWNSHIP 6 SOUTH – RANGE 11 EAST (KNOWN AS TRACT A, SWETT FAMILY SUBDIVISION) ST. TAMMANY PARISH, LOUISIANA

From the section corner between Sections 29, 30, 31 and 32, Township 6 South, Range 11 East, go North 49 degrees 01 minute East, 152.1 feet; thence go North 14 degrees 05 minutes East, 540.3 feet; thence go North 85 degrees 28 minutes West, 235.7 feet; thence go North 01 degree 01 minute East, 728.12 feet; thence go North 81 degrees 14 minutes East, 7.91 feet; thence go North 86 degrees 57 minutes East, 200.00 feet; thence go South 87 degrees 20 minutes East, 33.64 feet; thence go South 87 degrees 26 minutes 21 seconds East, 60.12 feet to a point on the Northerly right of way line of U.S. Hwy 190 (Bypass); thence leaving said right of way line of U.S. Hwy 190 (Bypass) go North 6 degrees 6 minutes 54 seconds East, 728.93 feet; thence go North 00 degrees 54 minutes 07 seconds East, 314.86 feet; thence go North 00 degrees 00 minutes 58 seconds East, 189.33 feet; thence go South 89 degrees 30 minutes 25 seconds West, 60.00 feet; thence go North 00 degrees 00 minutes 58 seconds East, 56.69 feet to the Point of Beginning.

From the Point of Beginning go North 00 degrees 00 minutes 58 seconds East, 448.08 feet; thence go North 89 degrees 57 minutes 58 seconds West, 314.18 feet; thence go North 00 degrees 26 minutes 55 seconds West, 1176.52 feet; thence go-South 67 degrees, 25 minutes 50 seconds East, 1924.49 feet; thence go South 48 degrees 29 minutes 07 seconds East, 492.41 feet; thence go South 26 degrees 57 minutes 53 seconds East, 224.00 feet; thence go South 68 degrees 06 minutes 18 seconds West, 687.08 feet; thence go South 85 degrees 23 minutes 01 second West, 1290.79 feet back to the Point of Beginning.

Said parcel contains 50.03 acres of ground more or less.

Job No.: 14414

Date: August 21, 2014

Randall W. Brown P.L.S. Professional Land Surveyor LA Registration No. 04586

AND SURVE

Jeff,

The entirety of Tracts A & B are zoned A-1A with a Rural Overlay. See attached map.