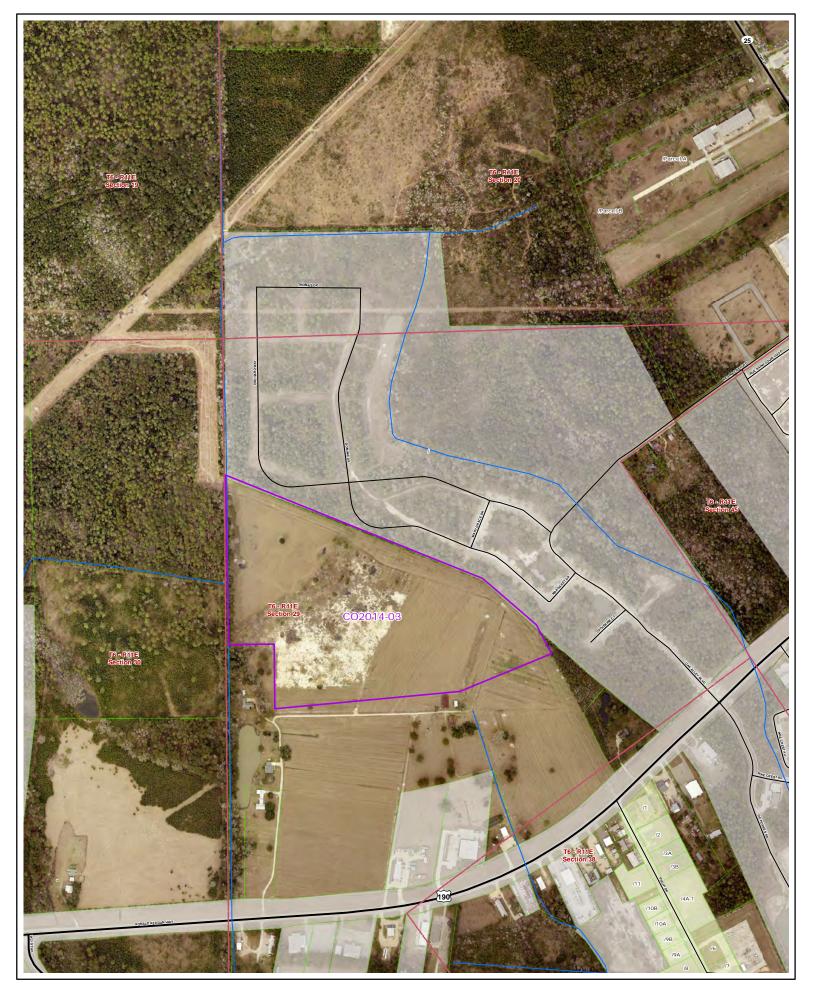

# **Covington Annexation** CO2014-03

St. Tammany Parish Government P.O. Box 628 Covington, LA 70434

and it is not intended to be used as such. Map layers were created from different sources at different scales, and the actual or relative geographic position of any feature is only as accurate as the source information. Copyright (c) 2014. St. Tammany Parish, Louisiana. All rights Reserved.

Map Number: 2014abg-153 Date: 10/22/2014.

St. Tammany Parish Information Services.

This map is for planning purposes only.

It is not a legally recorded plan, survey, official tax map or engineering schematic,

This map was produced by