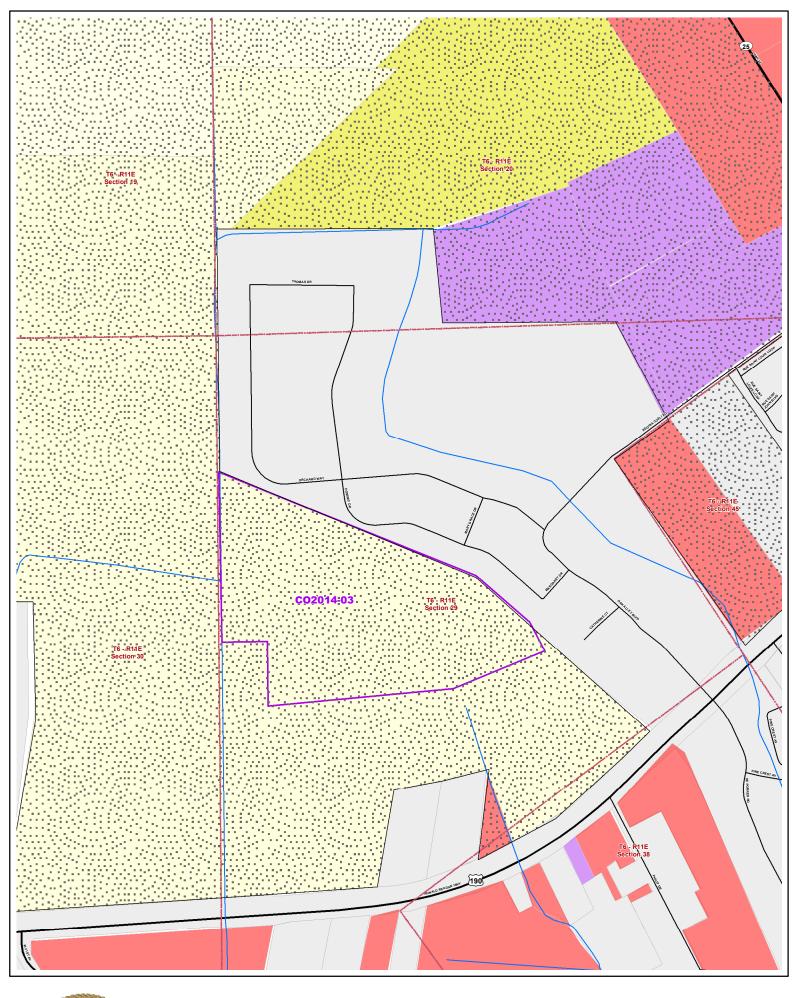

# Covington Annexation CO2014-03

St. Tammany Parish Government P.O. Box 628 Covington, LA 70434

This map was produced by St. Tammany Parish Information Services.

Note: This map is for planning purposes only. It is not a legally recorded plan, survey, official tax map or engineering schematic, and it is not intended to be used as such.

Map layers were created from different sources at different scales, and the actual or relative geographic position of any feature is only as accurate as the source information.

Copyright (c) 2014. St. Tammany Parish,
Louisiana. All rights Reserved.

Map Number:2014abg-154 Date:10/22/2014.