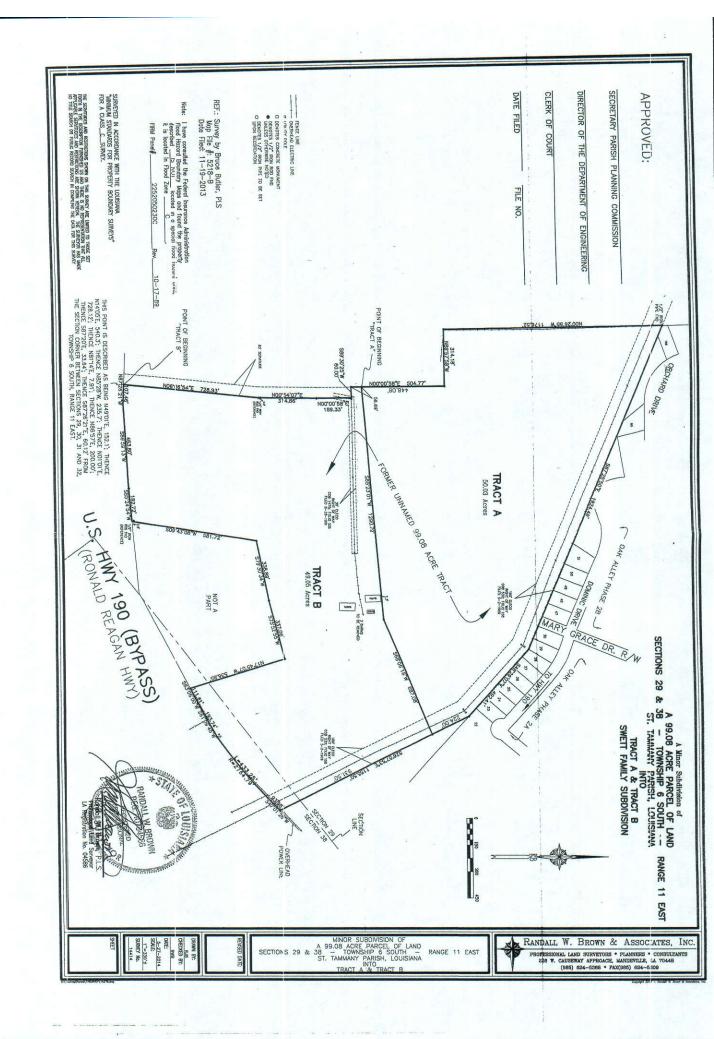

### PROPERTY DESCRIPTION

A 50.03 ACRE PARCEL OF LAND SITUATED IN SECTION 29, TOWNSHIP 6 SOUTH – RANGE 11 EAST (KNOWN AS TRACT A, SWETT FAMILY SUBDIVISION) ST. TAMMANY PARISH, LOUISIANA

From the section corner between Sections 29, 30, 31 and 32, Township 6 South, Range 11 East, go North 49 degrees 01 minute East, 152.1 feet; thence go North 14 degrees 05 minutes East, 540.3 feet; thence go North 85 degrees 28 minutes West, 235.7 feet; thence go North 01 degree 01 minute East, 728.12 feet; thence go North 81 degrees 14 minutes East, 7.91 feet; thence go North 86 degrees 57 minutes East, 200.00 feet; thence go South 87 degrees 20 minutes East, 33.64 feet; thence go South 87 degrees 26 minutes 21 seconds East, 60.12 feet to a point on the Northerly right of way line of U.S. Hwy 190 (Bypass); thence leaving said right of way line of U.S. Hwy 190 (Bypass) go North 6 degrees 6 minutes 54 seconds East, 728.93 feet; thence go North 00 degrees 54 minutes 07 seconds East, 314.86 feet; thence go North 00 degrees 00 minutes 58 seconds East, 189.33 feet; thence go South 89 degrees 30 minutes 25 seconds West, 60.00 feet; thence go North 00 degrees 00 minutes 58 seconds East, 56.69 feet to the Point of Beginning.

From the Point of Beginning go North 00 degrees 00 minutes 58 seconds East, 448.08 feet; thence go North 89 degrees 57 minutes 58 seconds West, 314.18 feet; thence go North 00 degrees 26 minutes 55 seconds West, 1176.52 feet; thence go-South 67 degrees, 25 minutes 50 seconds East, 1924.49 feet; thence go South 48 degrees 29 minutes 07 seconds East, 492.41 feet; thence go South 26 degrees 57 minutes 53 seconds East, 224.00 feet; thence go South 68 degrees 06 minutes 18 seconds West, 687.08 feet; thence go South 85 degrees 23 minutes 01 second West, 1290.79 feet back to the Point of Beginning.

Said parcel contains 50.03 acres of ground more or less.

Job No.: 14414

Date: August 21, 2014

Randall W. Brown P.L.S. Professional Land Surveyor LA Registration No. 04586

AND SURVE