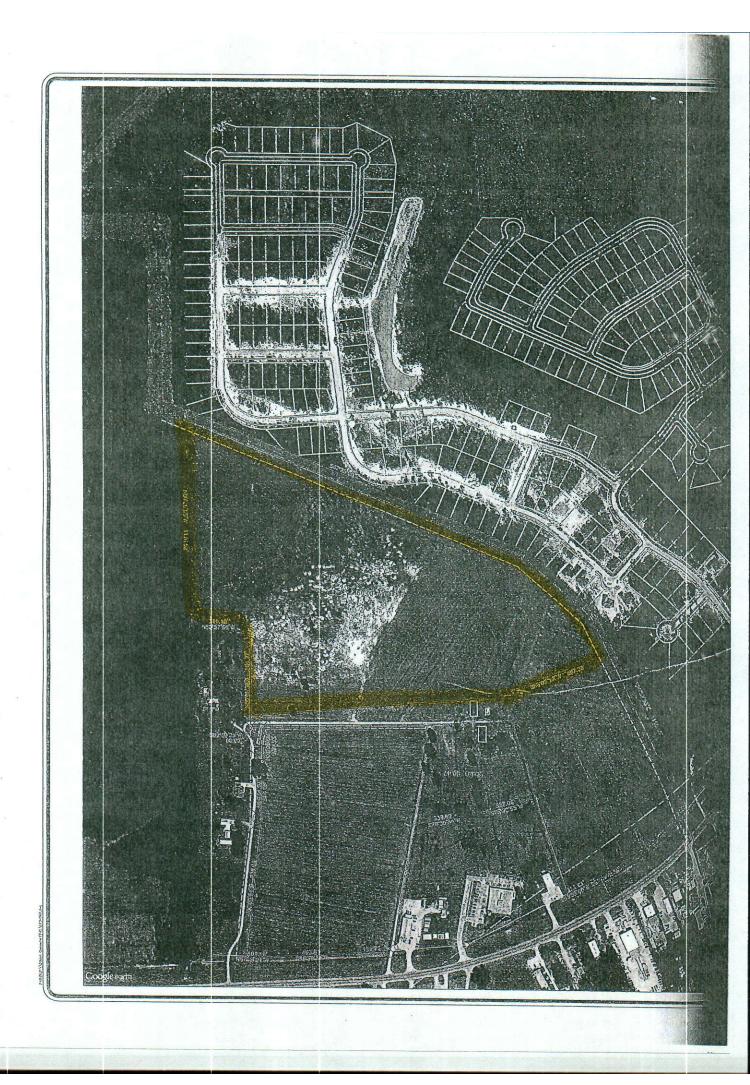

WHEREAS, Covington is contemplating annexation of 50.03 Acres more or less, owned by Phillip John Swett, III, Rosemary Swett Smith & Samuel Eugene Swett, and is located at Section 29, Township 6 South, Range 11 East, Tract A, Swett Family Subdivision, St Tammany Parish, Louisiana, Ward 3, District 3 (see attachments for complete description); and

### PROPERTY DESCRIPTION

A 50.03 ACRE PARCEL OF LAND SITUATED IN SECTION 29, TOWNSHIP 6 SOUTH – RANGE 11 EAST (KNOWN AS TRACT A, SWETT FAMILY SUBDIVISION) ST. TAMMANY PARISH, LOUISIANA

From the section corner between Sections 29, 30, 31 and 32, Township 6 South, Range 11 East, go North 49 degrees 01 minute East, 152.1 feet; thence go North 14 degrees 05 minutes East, 540.3 feet; thence go North 85 degrees 28 minutes West, 235.7 feet; thence go North 01 degree 01 minute East, 728.12 feet; thence go North 81 degrees 14 minutes East, 7.91 feet; thence go North 86 degrees 57 minutes East, 200.00 feet; thence go South 87 degrees 20 minutes East, 33.64 feet; thence go South 87 degrees 26 minutes 21 seconds East, 60.12 feet to a point on the Northerly right of way line of U.S. Hwy 190 (Bypass); thence leaving said right of way line of U.S. Hwy 190 (Bypass) go North 6 degrees 6 minutes 54 seconds East, 728.93 feet; thence go North 00 degrees 54 minutes 07 seconds East, 314.86 feet; thence go North 00 degrees 00 minutes 58 seconds East, 189.33 feet; thence go South 89 degrees 30 minutes 25 seconds West, 60.00 feet; thence go North 00 degrees 00 minutes 58 seconds East, 56.69 feet to the Point of Beginning.