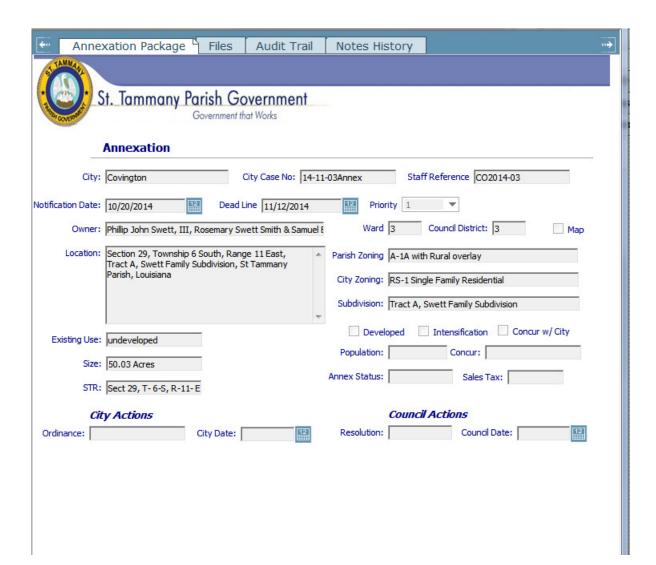

WHEREAS, Covington is contemplating annexation of 50.03 Acres more or less, owned by Phillip John Swett, III, Rosemary Swett Smith & Samuel Eugene Swett, and is located at Section 29, Township 6 South, Range 11 East, Tract A, Swett Family Subdivision, St Tammany Parish, Louisiana, Ward 3, District 3 (see attachments for complete description); and

Date: October 31, 2014

Annexation staff #:CO2014-03

<u>The City of Covington</u> is contemplating annexation of <u>50.03</u> Acres owned by <u>Phillip John Swett, III,</u> <u>Rosemary Swett Smith & Samuel Eugene Swett</u>. Property is located at <u>Section 29, Township 6 South,</u> <u>Range 11 East, Tract A, Swett Family Subdivision, St Tammany Parish, Louisiana</u>

### PROPERTY DESCRIPTION

A 50.03 ACRE PARCEL OF LAND SITUATED IN SECTION 29, TOWNSHIP 6 SOUTH – RANGE 11 EAST (KNOWN AS TRACT A, SWETT FAMILY SUBDIVISION) ST. TAMMANY PARISH, LOUISIANA

From the section corner between Sections 29, 30, 31 and 32, Township 6 South, Range 11 East, go North 49 degrees 01 minute East, 152.1 feet; thence go North 14 degrees 05 minutes East, 540.3 feet; thence go North 85 degrees 28 minutes West, 235.7 feet; thence go North 01 degree 01 minute East, 728.12 feet; thence go North 81 degrees 14 minutes East, 7.91 feet; thence go North 86 degrees 57 minutes East, 200.00 feet; thence go South 87 degrees 20 minutes East, 33.64 feet; thence go South 87 degrees 26 minutes 21 seconds East, 60.12 feet to a point on the Northerly right of way line of U.S. Hwy 190 (Bypass); thence leaving said right of way line of U.S. Hwy 190 (Bypass) go North 6 degrees 6 minutes 54 seconds East, 728.93 feet; thence go North 00 degrees 54 minutes 07 seconds East, 314.86 feet; thence go North 00 degrees 00 minutes 58 seconds East, 189.33 feet; thence go South 89 degrees 30 minutes 25 seconds West, 60.00 feet; thence go North 00 degrees 00 minutes 58 seconds East, 56.69 feet to the Point of Beginning.

From the Point of Beginning go North 00 degrees 00 minutes 58 seconds East, 448.08 feet; thence go North 89 degrees 57 minutes 58 seconds West, 314.18 feet; thence go North 00 degrees 26 minutes 55 seconds West, 1176.52 feet; thence go-South 67 degrees, 25 minutes 50 seconds East, 1924.49 feet; thence go South 48 degrees 29 minutes 07 seconds East, 492.41 feet; thence go South 26 degrees 57 minutes 53 seconds East, 224.00 feet; thence go South 68 degrees 06 minutes 18 seconds West, 687.08 feet; thence go South 85 degrees 23 minutes 01 second West, 1290.79 feet back to the Point of Beginning.

Said parcel contains 50.03 acres of ground more or less.

Job No.: 14414

Date: August 21, 2014

Randall W. Brown P.L.S. Professional Land Surveyor LA Registration No. 04586

AND SURVE