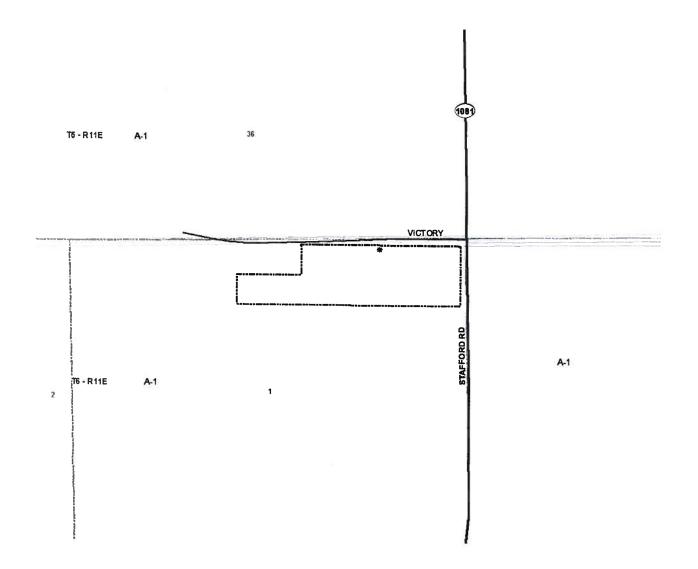

LOCATION: Parcel located on the south side of Victory Lane, west of Stafford Road; S1, T6S, R11E; Ward 2

& 3, District 2

SIZE: 4.48 acres

2015-17-ZC

& 3, District 2

SIZE: 4.48 acres

## **ACCESS ROAD INFORMATION**

Type: Parish

Road Surface: 2 lane asphalt

Condition: Good

# LAND USE CONSIDERATIONS SURROUNDING LAND USE AND ZONING:

| <u>Direction</u> | Surrounding Use         | Surrounding Zone                        |
|------------------|-------------------------|-----------------------------------------|
| North            | Residential             | A-1 Suburban District, RO Rural Overlay |
| South            | Residential             | A-1 Suburban District, RO Rural Overlay |
| East             | Residential/Undeveloped | A-1 Suburban District, RO Rural Overlay |
| West             | Undeveloped             | A-1 Suburban District, RO Rural Overlay |