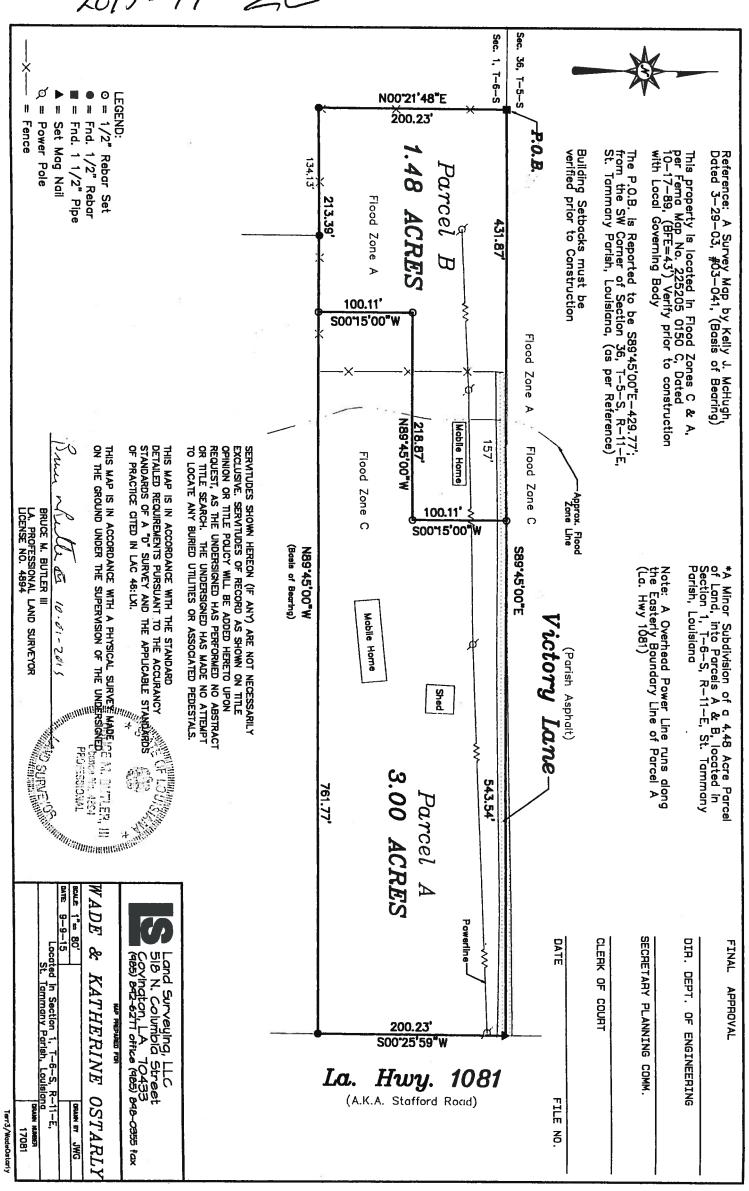

### 2015-17-ZC

Description of Property for

Parcel A

Wade and Katherine Ostarly

Located in Section 1 Township 6 South Range 11 East, St. Tammany Parish, Louisiana.

From the SW Corner of Section 36 Township 5 South Range 11 East, St. Tammany Parish, Louisiana run South 89 degrees 45 minutes 00 seconds East, 429.77 feet; thence South 89 degrees 45 minutes 00 seconds East, 431.87 feet to the Point of Beginning.

From the Point of Beginning continue South 89 degrees 45 minutes 00 seconds East, 543.54 feet to a point; thence South 00 degrees 25 minutes 59 seconds West, 200.23 feet to a point; thence North 89 degrees 45 minutes 00 seconds West, 761.77 feet to a point; thence North 00 degrees 15 minutes 00 seconds East, 100.11 feet to a point; thence South 89 degrees 45 minutes 00 seconds East, 218.87 feet to a point; thence North 00 degrees 15 minutes 00 seconds East, 100.11 feet back to the Point of Beginning.

This tract contains 3.00 Acres.

Description of Property for

Parcel B

Wade and Katherine Ostarly

Located in Section 1 Township 6 South Range 11 East, St. Tammany Parish, Louisiana.

From the SW Corner of Section 36 Township 5 South Range 11 East, St. Tammany Parish, Louisiana run South 89 degrees 45 minutes 00 seconds East, 429.77 feet to the Point of Beginning.

From the Point of Beginning run South 89 degrees 45 minutes 00 seconds East, 431.87 feet to a point; thence South 00 degrees 15 minutes 00 seconds West, 100.11 feet to a point; thence North 89 degrees 45 minutes 00 seconds West, 218.87 feet to a point; thence South 00 degrees 15 minutes 00 seconds West, 100.11 feet to a point; thence North 89 degrees 45 minutes 00 seconds West, 213.39 feet to a point; thence North 00 degrees 21 minutes 48 seconds East, 200.23 feet back to the Point of Beginning.

This tract contains 1.48 Acres.

Case No.: 2015-17-ZC

**PETITIONER:** Council Motion

OWNER: Wade R. & Kathy B. Ostarly

**REQUESTED CHANGE:** From A-1 Suburban District, RO Rural Overlay to A-1A Suburban District (3 acres & A-2 Suburban District (1.48 acres), RO Rural Overlay