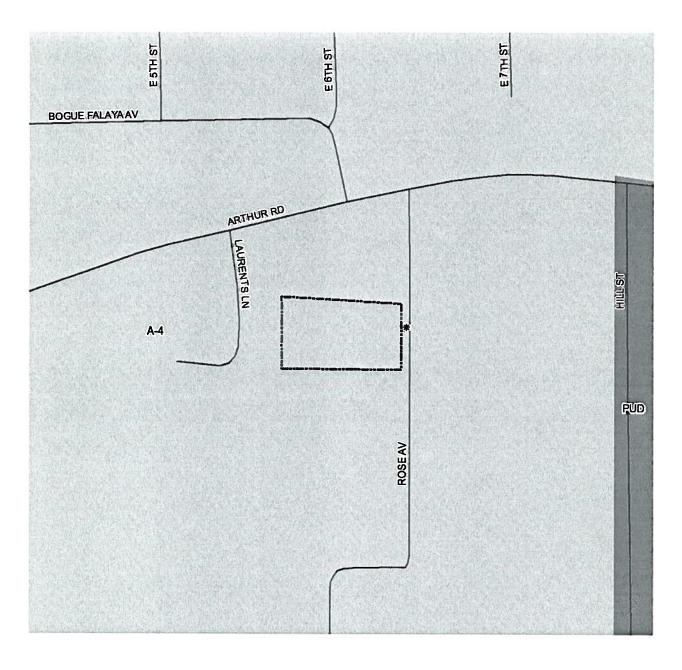

ORDINANCE AMENDING THE OFFICIAL ZONING MAP OF ST. TAMMANY PARISH, LA, TO RECLASSIFY A CERTAIN PARCEL LOCATED ON THE WEST SIDE OF ROSE AVENUE, SOUTH OF ARTHUR ROAD, BEING 20200 ROSE AVENUE, COVINGTON AND WHICH PROPERTY COMPRISES A TOTAL 0.521 ACRE OF LAND MORE OR LESS, FROM ITS PRESENT A-4 (SINGLE-FAMILY RESIDENTIAL DISTRICT) TO AN A-4 (SINGLE-FAMILY RESIDENTIAL DISTRICT) & MHO (MANUFACTURED HOUSING OVERLAY), (WARD 3, DISTRICT 2). (ZC13-12-087)

| CASE NO.:                | <u>ZC13-12-087</u>                                                  |
|--------------------------|---------------------------------------------------------------------|
| <b>PETITIONER:</b>       | Brandie & Gary Gallo                                                |
| <b>OWNER:</b>            | Addie & Gable Gallo                                                 |
| <b>REQUESTED CHANGE:</b> | From A-4 (single-Family Residential District) to A-4 (Single-Family |
|                          | Residential District) & MHO (Manufactured Housing Overlay)          |
| LOCATION:                | Parcel located on the west side of Rose Avenue, south of Arthur     |
|                          | Road, being 20200 Rose Avenue, Covington; S42, T6S, R11E; Ward      |
|                          | 3, District 2                                                       |
| SIZE:                    | 0.521 acre                                                          |