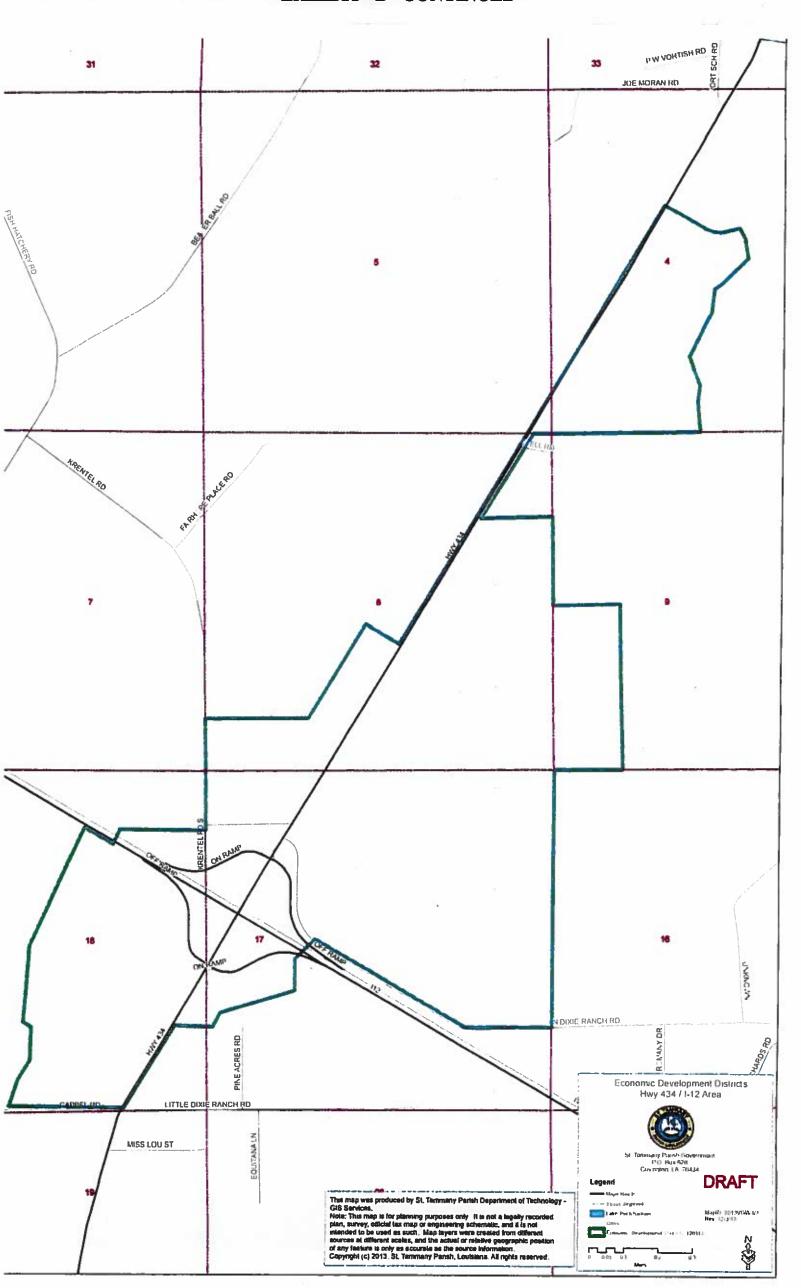

## **EXHIBIT "B"**

# PARISH OF ST. TAMMANY, STATE OF LOUISIANA OFFICIAL NOTICE

**NOTICE IS HEREBY GIVEN** that the St. Tammany Parish Council proposes to consider the creation of an economic development district to be called "Hwy 434 Economic Development District" (the "District").

The boundaries of the District are:

All that certain piece or parcel of land, commencing at the section corner common to Sections 8, 9, 16 and 17, Township 8 South, Range 13 East, said point being the Point of Beginning;

From the point of Beginning proceed South 0 degrees 1 minute 39 seconds West, 4013.798 feet to a point on the northern right of way of North Dixie Ranch Road;

Thence following the northern right of way of North Dixie Ranch Road proceed South 89 degrees 48 minutes 24 seconds West, 1333.996 feet;

thence proceed North 59 degrees 29 minutes 23 seconds West, 2681.299 feet;

thence leaving the northern right of way of North Dixie Ranch Road proceed South 44 degrees 22 minutes 23 seconds West, 436.942 feet;

thence proceed South 0 degrees 14 minutes 37 seconds East, 489.888 feet;

thence proceed South 72 degrees 51 minutes 23 seconds West, 1193.644 feet;

thence proceed South 27 degrees 39 minutes 28 seconds West, 240.871 feet;

thence proceed North 88 degrees 15 minutes 51 seconds West, 583.214 feet to a point of the eastern right of way of Hwy 434;

thence following the eastern right of way of Hwy 434 proceed South 30 degrees 46 minutes 19 seconds West, 1507.705 feet;

thence leaving the eastern right of way of Hwy 434 proceed North 89 degrees 41 minutes 15 seconds West, 1769.347 feet;

thence proceed North 18 degrees 4 minutes 10 seconds East, 440.251 feet;

thence proceed North 31 degrees 8 minutes 24 seconds East, 360.13 feet;

thence proceed North 1 degrees 24 minutes 53 seconds East, 519.62 feet;

thence proceed North 57 degrees 10 minutes 54 seconds West, 147.74 feet;

thence proceed North 4 degrees 7 minutes 43 seconds East, 1186.463 feet;

thence proceed North 24 degrees 7 minutes 8 seconds East, 2037.063 feet to a point on the southern right of way of I-12;

thence following the southern right of way of I-12 proceed South 58 degrees 35 minutes 50 seconds East, 515.315 feet;

thence leaving the southern right of way of I-12 proceed North 23 degrees 49 minutes 46 seconds East, 261.78 feet;

thence proceed South 89 degrees 34 minutes 25 seconds East, 1319.253 feet;

thence proceed North 0 degrees 47 minutes 23 seconds West, 925.948 feet to the section corner common to Sections 7,8,17 and 18, Township 8 South, Range 13 East;

thence proceed North 0 degrees 48 minutes 10 seconds West, 824.56 feet;

thence proceed North 89 degrees 36 minutes 49 seconds East, 1579.189 feet;

thence proceed North 30 degrees 36 minutes 46 seconds East, 1714.055 feet;

thence proceed South 59 degrees 8 minutes 2 seconds East, 600.596 feet to a point on the western right of way of Hwy 434;

thence following the western right of way of Hwy 434 proceed North 30 degrees 23 minutes 19 seconds East, 7929.632 feet;

thence leaving the western right of way of Hwy 434 proceed South 60 degrees 23 minutes 21 seconds East, 737.793 feet;

thence proceed South 68 degrees 44 minutes 56 seconds East, 113.722 feet;

thence proceed South 81 degrees 1 minutes 38 seconds East, 113.265 feet;

thence proceed North 75 degrees 25 minutes 33 seconds East, 304.206 feet;

thence proceed South 27 degrees 21 minutes 0 seconds East, 192.252 feet;

thence proceed South 8 degrees 44 minutes 46 seconds East, 309.797 feet;

thence proceed South 45 degrees 0 minutes 0 seconds West, 566.262 feet;

thence proceed South 55 degrees 37 minutes 11 seconds West, 135.56 feet;

thence proceed South 6 degrees 45 minutes 58 seconds West, 349.849 feet; thence proceed South 25 degrees 46 minutes 59 seconds West, 771.643 feet; thence proceed South 19 degrees 19 minutes 24 seconds East, 480.47 feet; thence proceed South 6 degrees 12 minutes 12 seconds West, 272.459 feet; thence proceed South 5 degrees 39 minutes 54 seconds East, 451.031 feet; thence proceed South 89 degrees 1 minutes 42 seconds West, 2275.861 feet to the section corner common to Sections 8, 9, 16 and 17, Township 8 South, Range 13 East; thence proceed North 89 degrees 57 minutes 57 seconds West, 282.482 feet to a point on the eastern right of way of Hwy 434;

The public is further notified that the Parish of St. Tammany, State of Louisiana plans to consider creation of the District.