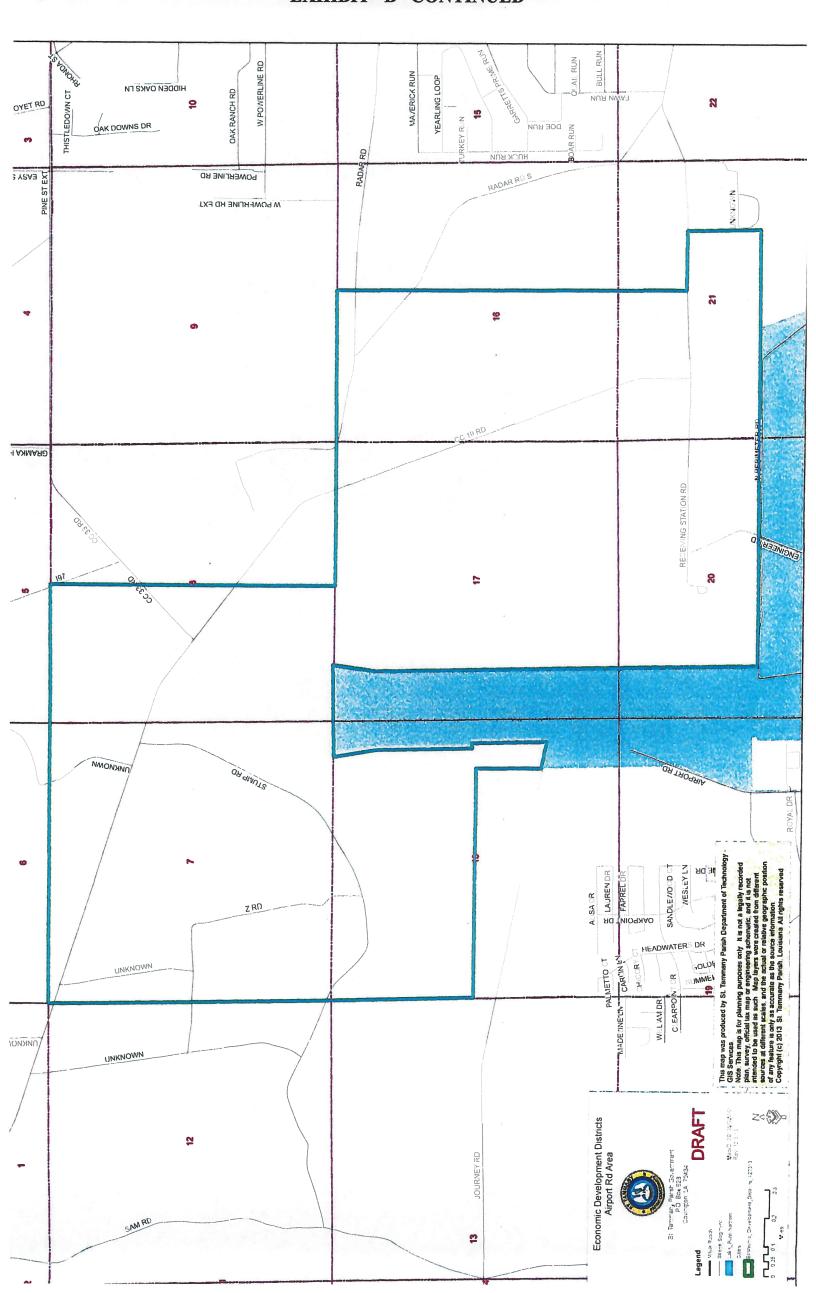

### **EXHIBIT "A"**

All that certain piece or parcel of land, commencing at a point located at the Section corner common to Sections 1 and 12, Township 8 South, Range 13 East and Sections 7 and 7, Township 9 South, Range 14 East, said point being the Point of Beginning;

From the Point f Beginning proceed North 89 degrees 41 minutes 16.0 seconds East, 7956.402 feet:

thence proceed South 0 degrees 0 minutes 0.0 seconds West, 5307.216 feet; thence proceed North 89 degrees 54 minutes 21.0 seconds East, 2733.419 feet; thence proceed North 89 degrees 53 minutes 58.0 seconds East, 2852.633 feet; thence proceed South 0 degrees 10 minutes 23.0 seconds East, 6503.294 feet; thence proceed South 89 degrees 33 minutes 42.0 seconds East, 1125.316 feet; thence proceed South 1 degrees 10 minutes 19.0 seconds East, 1364.517 feet; thence proceed South 89 degrees 51 minutes 50.0 seconds West, 8230.285 feet; thence proceed North 1 degrees 0 minutes 21.6 seconds West, 7109.55 feet; thence proceed North 7 degrees 40 minutes 16.4 seconds East, 806.858 feet; thence proceed South 88 degrees 54 minutes 55.1 seconds West, 1749.784 feet; thence proceed South 10 degrees 1 minutes 24.4 seconds East, 805.226 feet; thence proceed South 1 degrees 14 minutes 7.3 seconds East, 1782.815 feet; thence proceed North 88 degrees 45 minutes 52.8 seconds East, 101.656 feet; thence proceed South 1 degrees 14 minutes 7.3 seconds East, 1385.608 feet; thence proceed North 78 degrees 30 minutes 4.4 seconds West, 516.837 feet; thence proceed North 0 degrees 16 minutes 43.0 seconds West, 1206.578 feet; thence proceed North 89 degrees 53 minutes 16.0 seconds West, 4349.587 feet; thence proceed North 1 degrees 23 minutes 5.2 seconds West, 2642.089 feet; thence proceed North 1 degrees 6 minutes 53.9 seconds West, 5275.049 feet to the Point of Beginning.