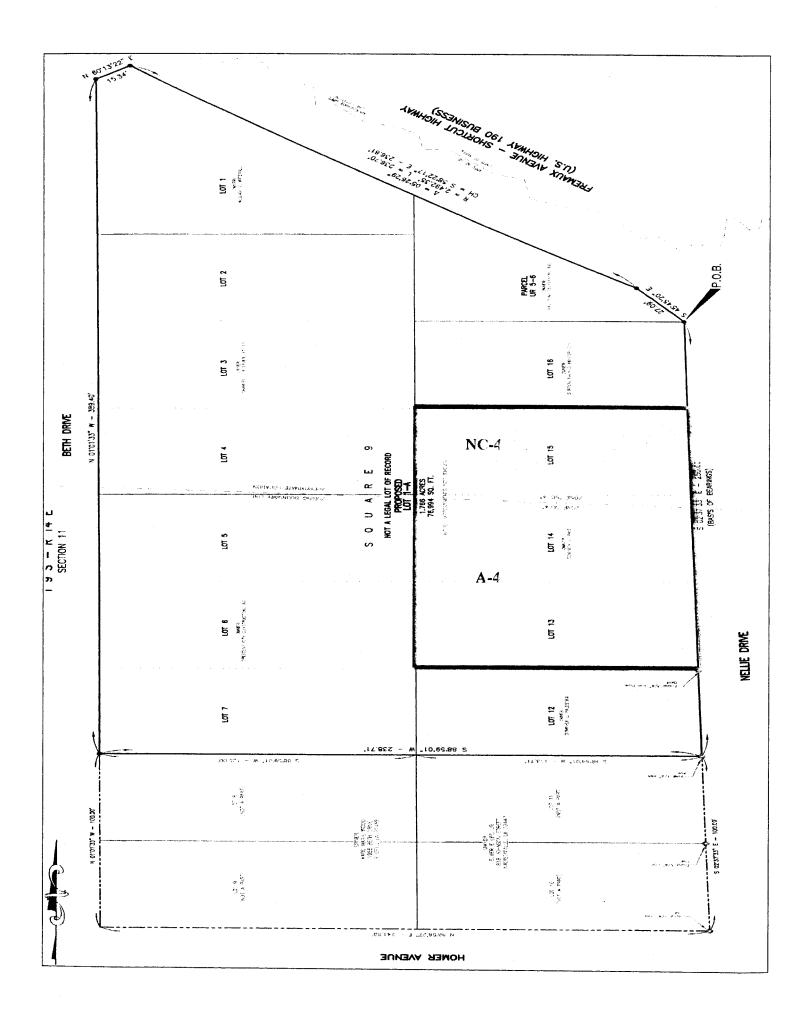

#### **RESOLUTION**

**RESOLUTION COUNCIL SERIES NO: C-3773** 

COUNCIL SPONSOR: BINDER/BRISTER PROVIDED BY: CAO

RESOLUTION TO CONCUR/NOT CONCUR WITH THE CITY OF SLIDELL ANNEXATION AND REZONING OF 1.766 ACRES OF LAND MORE OR LESS FROM PARISH NC-4 (NEIGHBORHOOD INSTITUTIONAL), AND A-4 RESIDENTIAL) DISTRICT TO SLIDELL (FREMAUX AVENUE/ SHORT CUT HIGHWAY) DISTRICT WHICH PROPERTY IS LOCATED AT SHORT CUT HIGHWAY (FREMAUX AVENUE), BETWEEN NELLIE AND BETH STREETS, MORE PARTICULARLY IDENTIFIED AS LOTS 2,3,4,5,6,7,12,13,14,15,16, THE REMAINDER OF LOT 1, AND A PARCEL NO. UR-5-6, SQUARE 9, PINE FOREST SUBDIVISION, SECTION 11, TOWNSHIP 9 SOUTH, RANGE 14 EAST, ST. TAMMANY PARISH, WARD 8, DISTRICT 14.

WHEREAS, the City of Slidell is contemplating annexation of 1.766 acres and more or less owned by RaceTrac Petroleum Inc, and located at Short Cut Highway (Fremaux Avenue), Between Nellie and Beth Streets, more particularly identified as Lots 2,3,4,5,6,7,12,13,14,15,16, the remainder of Lot 1, and a Parcel No. UR-5-6, Square 9, Pine Forest Subdivision, Section 11, Township 9 South, Range 14 East, St Tammany Parish, Ward 8, District 14 (see attachments for complete description); and

THE PARISH OF ST. TAMMANY HEREBY RESOLVES to Concur/Not Concur with the the CITY OF Slidell annexation and rezoning of 1.766 acres of land more or less, located at Short Cut Highway (Fremaux Avenue), Between Nellie and Beth Streets, more particularly identified as Lots 2,3,4,5,6,7,12,13,14,15,16, the remainder of Lot 1, and a Parcel No. UR-5-6, Square 9, Pine Forest Subdivision, Section 11, Township 9 South, Range 14 East, St Tammany Parish from Parish NC-4 (Neighborhood Institutional), and A-4 (Single Family Residential) District to Slidell C-1A(Fremaux Avenue/ Short Cut Highway) District in accordance with the provisions of the Sales Tax Enhancement Plan.

# ANNEXATION REQUEST BY RACETRAC PETROLEUM OF PROPERTY LOCATED ALONG SHORT CUT HIGHWAY BETWEEN NELLIE AND BETH STREETS SLIDELL, LOUISIANA

#### PINE FOREST SUBDIVISION, SQUARE 9

| LOT<br>NUMBER           | OWNER                                                                                                     | Telephone                    | STP Zoning            |
|-------------------------|-----------------------------------------------------------------------------------------------------------|------------------------------|-----------------------|
| 1                       | William Waterall (non-resident) 2019 Shorewood Lane Sugar Land Texas 77479                                | (713) 446-5939               | NC-4                  |
| 2, 3, 4                 | Charles J. Freyder, Et. Ux. (non-resident)<br>8305 Northwest 34 <sup>th</sup> Street<br>Bethany, OK 73008 | (501) 366-6885               | NC-4                  |
| 5, 6, 7                 | Crescent City Construction (non-resident) 2809 Mary Street Slidell, Louisiana 70458                       | (985) 607-5507               | A-4                   |
| 12                      | Mr. Larry Palestina (non-resident) 20 Virginia Court New Orleans, LA 70124                                | (504) 258-2895               | A-4                   |
| 13, 14, 15              | Mr. Kenneth A. Delaune (non-resident) 361 Longview Drive Destrehan, LA 70047                              | (504) 458-9249               | 13, 14=A-4<br>15=NC-4 |
| Parcel UR 5-6<br>Lot 17 | RaceTrac Petroleum (non-resident) 325 Cumberland Blvd., Suite 100 Atlanta, GA 30339                       | (770) 431-7600,<br>ext. 1716 | NC-4                  |

#### **CERTIFICATE OF REGISTRAR OF VOTERS**

I, the undersigned Registrar of Voters for the Parish of St. Tammany, State of Louisiana, do hereby certify that the property described in the attached survey by Acadia land Surveying, LLC, dated July 6, 2012, and further identified as a certain piece or portion of land designated as "LOTS 2, 3, 4, 5, 6, 7, 12, 13, 14, 15, 16, THE REMAINDER OF LOT 1, & PARCEL NO. UR 5-6, Square 9, PINE FOREST SUBDIVISION containing 1.766 acres or 76,994 square feet, situated in Section 11, Township 9 South, Range 14 East in St. Tammany Parish, State of Louisiana, and by the records in the Registrar of Voters office has 2 registered voters within said property and those voters are Jason P. Delaune and Melanie Gail Dugas.