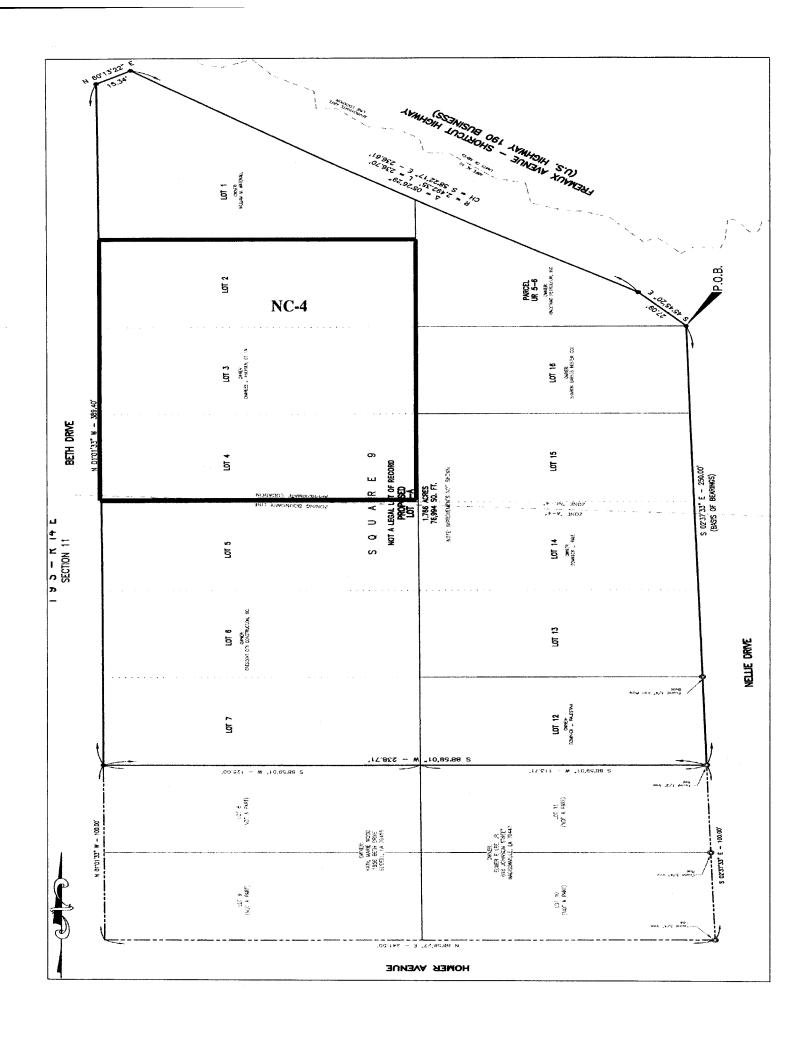

#### **RESOLUTION**

**RESOLUTION COUNCIL SERIES NO: C-3773** 

COUNCIL SPONSOR: BINDER/BRISTER PROVIDED BY: CAO

RESOLUTION TO CONCUR/NOT CONCUR WITH THE CITY OF SLIDELL ANNEXATION AND REZONING OF 1.766 ACRES OF LAND MORE OR LESS FROM PARISH NC-4 (NEIGHBORHOOD INSTITUTIONAL), AND A-4 RESIDENTIAL) DISTRICT TO SLIDELL (FREMAUX AVENUE/ SHORT CUT HIGHWAY) DISTRICT WHICH PROPERTY IS LOCATED AT SHORT CUT HIGHWAY (FREMAUX AVENUE), BETWEEN NELLIE AND BETH STREETS, MORE PARTICULARLY IDENTIFIED AS LOTS 2,3,4,5,6,7,12,13,14,15,16, THE REMAINDER OF LOT 1, AND A PARCEL NO. UR-5-6, SQUARE 9, PINE FOREST SUBDIVISION, SECTION 11, TOWNSHIP 9 SOUTH, RANGE 14 EAST, ST. TAMMANY PARISH, WARD 8, DISTRICT 14.

WHEREAS, the City of Slidell is contemplating annexation of 1.766 acres and more or less owned by RaceTrac Petroleum Inc, and located at Short Cut Highway (Fremaux Avenue), Between Nellie and Beth Streets, more particularly identified as Lots 2,3,4,5,6,7,12,13,14,15,16, the remainder of Lot 1, and a Parcel No. UR-5-6, Square 9, Pine Forest Subdivision, Section 11, Township 9 South, Range 14 East, St Tammany Parish, Ward 8, District 14 (see attachments for complete description); and

THE PARISH OF ST. TAMMANY HEREBY RESOLVES to Concur/Not Concur with the the CITY OF Slidell annexation and rezoning of 1.766 acres of land more or less, located at Short Cut Highway (Fremaux Avenue), Between Nellie and Beth Streets, more particularly identified as Lots 2,3,4,5,6,7,12,13,14,15,16, the remainder of Lot 1, and a Parcel No. UR-5-6, Square 9, Pine Forest Subdivision, Section 11, Township 9 South, Range 14 East, St Tammany Parish from Parish NC-4 (Neighborhood Institutional), and A-4 (Single Family Residential) District to Slidell C-1A(Fremaux Avenue/ Short Cut Highway) District in accordance with the provisions of the Sales Tax Enhancement Plan.

#### PINE FOREST SUBDIVISION, SQUARE 9

| LOT<br>NUMBER           | OWNER                                                                                                     | Telephone                    | STP Zoning            |
|-------------------------|-----------------------------------------------------------------------------------------------------------|------------------------------|-----------------------|
| 1                       | William Waterall (non-resident) 2019 Shorewood Lane Sugar Land Texas 77479                                | (713) 446-5939               | NC-4                  |
| 2, 3, 4                 | Charles J. Freyder, Et. Ux. (non-resident)<br>8305 Northwest 34 <sup>th</sup> Street<br>Bethany, OK 73008 | (501) 366-6885               | NC-4                  |
| 5, 6, 7                 | Crescent City Construction (non-resident) 2809 Mary Street Slidell, Louisiana 70458                       | (985) 607-5507               | A-4                   |
| 12                      | Mr. Larry Palestina (non-resident) 20 Virginia Court New Orleans, LA 70124                                | (504) 258-2895               | A-4                   |
| 13, 14, 15              | Mr. Kenneth A. Delaune (non-resident) 361 Longview Drive Destrehan, LA 70047                              | (504) 458-9249               | 13, 14=A-4<br>15=NC-4 |
| Parcel UR 5-6<br>Lot 17 | RaceTrac Petroleum (non-resident) 325 Cumberland Blvd., Suite 100 Atlanta, GA 30339                       | (770) 431-7600,<br>ext. 1716 | NC-4                  |

Annexation Request
St. Tammany Parish Zoning NC-4 (Neighborhood Institutional) and
A-4 (Single Family Residential)

Annexation Request
City Adjoining Zoning Districts
C-4 (Highway Commercial)
Proposed C-1A (Fremaux Avenue/Short Cut Highway District) (not yet adopted)