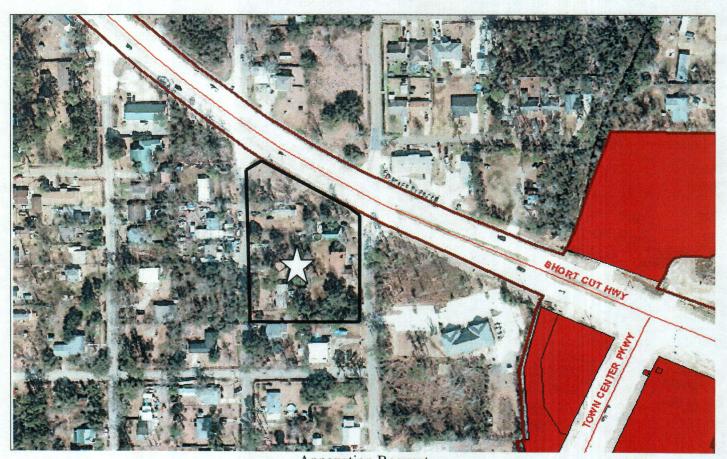

WHEREAS, the City of Slidell is contemplating annexation of 1.766 acres and more or less owned by RaceTrac Petroleum Inc, and located at Short Cut Highway (Fremaux Avenue), Between Nellie and Beth Streets, more particularly identified as Lots 2,3,4,5,6,7,12,13,14,15,16, the remainder of Lot 1, and a Parcel No. UR-5-6, Square 9, Pine Forest Subdivision, Section 11, Township 9 South, Range 14 East, St Tammany Parish, Ward 8, District 14 (see attachments for complete description); and

THE PARISH OF ST. TAMMANY HEREBY RESOLVES to Concur/Not Concur with the the CITY OF Slidell annexation and rezoning of 1.766 acres of land more or less, located at Short Cut Highway (Fremaux Avenue), Between Nellie and Beth Streets, more particularly identified as Lots 2,3,4,5,6,7,12,13,14,15,16, the remainder of Lot 1, and a Parcel No. UR-5-6, Square 9, Pine Forest Subdivision, Section 11, Township 9 South, Range 14 East, St Tammany Parish from Parish NC-4 (Neighborhood Institutional), and A-4 (Single Family Residential) District to Slidell C-1A(Fremaux Avenue/ Short Cut Highway) District in accordance with the provisions of the Sales Tax Enhancement Plan.