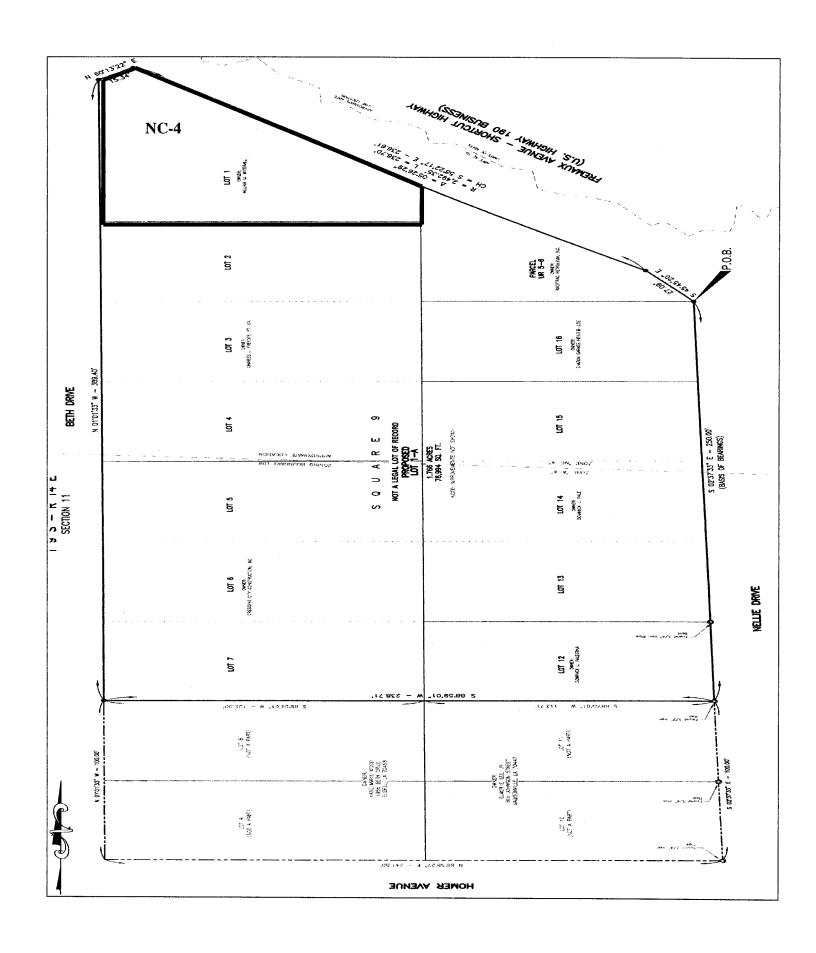

#### PINE FOREST SUBDIVISION, SQUARE 9

| LOT<br>NUMBER           | OWNER                                                                                                     | Telephone                    | STP Zoning            |
|-------------------------|-----------------------------------------------------------------------------------------------------------|------------------------------|-----------------------|
| 1                       | William Waterall (non-resident) 2019 Shorewood Lane Sugar Land Texas 77479                                | (713) 446-5939               | NC-4                  |
| 2, 3, 4                 | Charles J. Freyder, Et. Ux. (non-resident)<br>8305 Northwest 34 <sup>th</sup> Street<br>Bethany, OK 73008 | (501) 366-6885               | NC-4                  |
| 5, 6, 7                 | Crescent City Construction (non-resident) 2809 Mary Street Slidell, Louisiana 70458                       | (985) 607-5507               | A-4                   |
| 12                      | Mr. Larry Palestina (non-resident) 20 Virginia Court New Orleans, LA 70124                                | (504) 258-2895               | A-4                   |
| 13, 14, 15              | Mr. Kenneth A. Delaune (non-resident) 361 Longview Drive Destrehan, LA 70047                              | (504) 458-9249               | 13, 14=A-4<br>15=NC-4 |
| Parcel UR 5-6<br>Lot 17 | RaceTrac Petroleum (non-resident) 325 Cumberland Blvd., Suite 100 Atlanta, GA 30339                       | (770) 431-7600,<br>ext. 1716 | NC-4                  |

#### **CERTIFICATE OF REGISTRAR OF VOTERS**

I, the undersigned Registrar of Voters for the Parish of St. Tammany, State of Louisiana, do hereby certify that the property described in the attached survey by Acadia land Surveying, LLC, dated July 6, 2012, and further identified as a certain piece or portion of land designated as "LOTS 2, 3, 4, 5, 6, 7, 12, 13, 14, 15, 16, THE REMAINDER OF LOT 1, & PARCEL NO. UR 5-6, Square 9, PINE FOREST SUBDIVISION containing 1.766 acres or 76,994 square feet, situated in Section 11, Township 9 South, Range 14 East in St. Tammany Parish, State of Louisiana, and by the records in the Registrar of Voters office has 2 registered voters within said property and those voters are Jason P. Delaune and Melanie Gail Dugas.

# PROPERTY DESCRIPTION 2011 Tax Roll Assessment: Assessment Number: 126-057-2217

Lot 1 Sq 9 Pine Forest Sub L/E/ .152 acs to dept of transportation CB 785 700 CB 1010 855 CB 1334 842

- I. The total assessed value of all property within the above described area is \$\\ 330\].
- II. The total assessed value of the resident property owners within the above described area is \$\_0\_ and the total assessed value of the property of non-resident property owners is \$\_300\_.
- III. I do further certify that the assessed valuation of the above described tract is as follows:

2011 Tax Roll - Assessment Number 126-057-2217

OWNERS: William Waterall

2019 Shorewood Lane Sugar Land, Texas 77479

PROPERTY DESCRIPTION: 2011 TAX ROLL

Lot 1 Sq 9 Pine Forest Sub L/E .152 acs to dept of transportation CB 785 700 CB 1010 855 CB 1334 842

2011 Tax Roll - Assessment Number 126-112-3289

OWNERS: Charles J. Freyder Etux 1910 Starlight Drive

Pine Bluff, Arkansas 71603

PROPERTY DESCRIPTION: 2011 TAX ROLL

Lots 2 3 4 Sq 9 Pine Forest Sub CB 1005 433 CB 1302 476 CB 1537 319 Inst No 1549448 Inst No 1611627 Inst No 1611628

## PROPERTY DESCRIPTION 2011 Tax Roll Assessment: Assessment Number: 126-112-3289

Lots 2 3 4 Sq 9 Pine Forest Sub CB 1005 433 CB CB 1302 476 CB 1537 319 Inst No 1549448 Inst No 1611627 Inst No 1611628

- I. The total assessed value of all property within the above described area is \$ 660 .
- II. The total assessed value of the resident property owners within the above described area is \$\_0\_ and the total assessed value of the property of non-resident property owners is \$\_660\_.
- III. I do further certify that the assessed valuation of the above described tract is as follows: