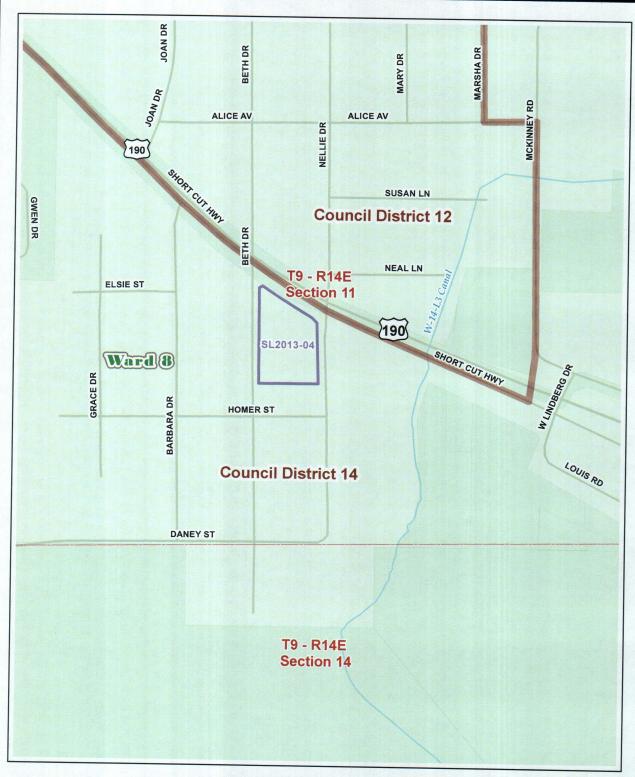

#### **RESOLUTION**

**RESOLUTION COUNCIL SERIES NO: C-3773** 

COUNCIL SPONSOR: BINDER/BRISTER PROVIDED BY: CAO

RESOLUTION TO CONCUR/NOT CONCUR WITH THE CITY OF SLIDELL ANNEXATION AND REZONING OF 1.766 ACRES OF LAND MORE OR LESS FROM PARISH NC-4 (NEIGHBORHOOD INSTITUTIONAL), AND A-4 RESIDENTIAL) DISTRICT TO SLIDELL (FREMAUX AVENUE/ SHORT CUT HIGHWAY) DISTRICT WHICH PROPERTY IS LOCATED AT SHORT CUT HIGHWAY (FREMAUX AVENUE), BETWEEN NELLIE AND BETH STREETS, MORE PARTICULARLY IDENTIFIED AS LOTS 2,3,4,5,6,7,12,13,14,15,16, THE REMAINDER OF LOT 1, AND A PARCEL NO. UR-5-6, SQUARE 9, PINE FOREST SUBDIVISION, SECTION 11, TOWNSHIP 9 SOUTH, RANGE 14 EAST, ST. TAMMANY PARISH, WARD 8, DISTRICT 14.

WHEREAS, the City of Slidell is contemplating annexation of 1.766 acres and more or less owned by RaceTrac Petroleum Inc, and located at Short Cut Highway (Fremaux Avenue), Between Nellie and Beth Streets, more particularly identified as Lots 2,3,4,5,6,7,12,13,14,15,16, the remainder of Lot 1, and a Parcel No. UR-5-6, Square 9, Pine Forest Subdivision, Section 11, Township 9 South, Range 14 East, St Tammany Parish, Ward 8, District 14 (see attachments for complete description); and

THE PARISH OF ST. TAMMANY HEREBY RESOLVES to Concur/Not Concur with the the CITY OF Slidell annexation and rezoning of 1.766 acres of land more or less, located at Short Cut Highway (Fremaux Avenue), Between Nellie and Beth Streets, more particularly identified as Lots 2,3,4,5,6,7,12,13,14,15,16, the remainder of Lot 1, and a Parcel No. UR-5-6, Square 9, Pine Forest Subdivision, Section 11, Township 9 South, Range 14 East, St Tammany Parish from Parish NC-4 (Neighborhood Institutional), and A-4 (Single Family Residential) District to Slidell C-1A(Fremaux Avenue/ Short Cut Highway) District in accordance with the provisions of the Sales Tax Enhancement Plan.

| Otty:   City:   City:   Size:   Size:   City:   City: | St. Iammany Parish Government  Government that Works  Annexation | Slide   City Case No: A13-04/Z13-06 Staff Reference   SL2013-04 | 5/14/2013 FRM Dead Line 6/6/2013 FRM Priority 1 • | RaceTrac Petroleum Inc Ward 8 Council District: 14 Map | Short Cut Highway (Fremaux Avenue), Between Nellie and Berish Zoning Inc-4 (Neighborhood Institutional), and A-4 (Single 2,3,4,5,6,7,12,13,14,15,16, the remainder of Lot 1, and a Parcel No. UR-5-6, Square 9, Pine Forest Subdivision; Section 11, Township 9 South, Range 14  Subdivision: Pine Forest Subdivision: Pine Forest | undeveloped Intensification Concur w/ City | 1.766 acres Population: Concur: Annex Status: processing Sales Tax: | City Actions Council Actions | City Date: Resolution: Council Date: E8 |
|-------------------------------------------------------------------------------------------------------------------------------------------------------------------------------------------------------------------------------------------------------------------------------------------------------------------------------------------------------------------------------------------------------------------------------------------------------------------------------------------------------------------------------------------------------------------------------------------------------------------------------------------------------------------------------------------------------------------------------------------------------------------------------------------------------------------------------------------------------------------------------------------------------------------------------------------------------------------------------------------------------------------------------------------------------------------------------------------------------------------------------------------------------------------------------------------------------------------------------------------------------------------------------------------------------------------------------------------------------------------------------------------------------------------------------------------------------------------------------------------------------------------------------------------------------------------------------------------------------------------------------------------------------------------------------------------------------------------------------------------------------------------------------------------------------------------------------------------------------------------------------------------------------------------------------------------------------------------------------------------------------------------------------------------------------------------------------------------------------------------------------|------------------------------------------------------------------|-----------------------------------------------------------------|---------------------------------------------------|--------------------------------------------------------|------------------------------------------------------------------------------------------------------------------------------------------------------------------------------------------------------------------------------------------------------------------------------------------------------------------------------------|--------------------------------------------|---------------------------------------------------------------------|------------------------------|-----------------------------------------|
|                                                                                                                                                                                                                                                                                                                                                                                                                                                                                                                                                                                                                                                                                                                                                                                                                                                                                                                                                                                                                                                                                                                                                                                                                                                                                                                                                                                                                                                                                                                                                                                                                                                                                                                                                                                                                                                                                                                                                                                                                                                                                                                               | Anne                                                             | City: Slidell                                                   | Notification Date:  5/14/2                        | Owner: RaceTi                                          | Location: Short (and Be 2, 3, 4, 4) and a P Subdivi East, S.                                                                                                                                                                                                                                                                       | Existing Use: undeve                       | Size: 1.766 a                                                       | fty Activ                    |                                         |