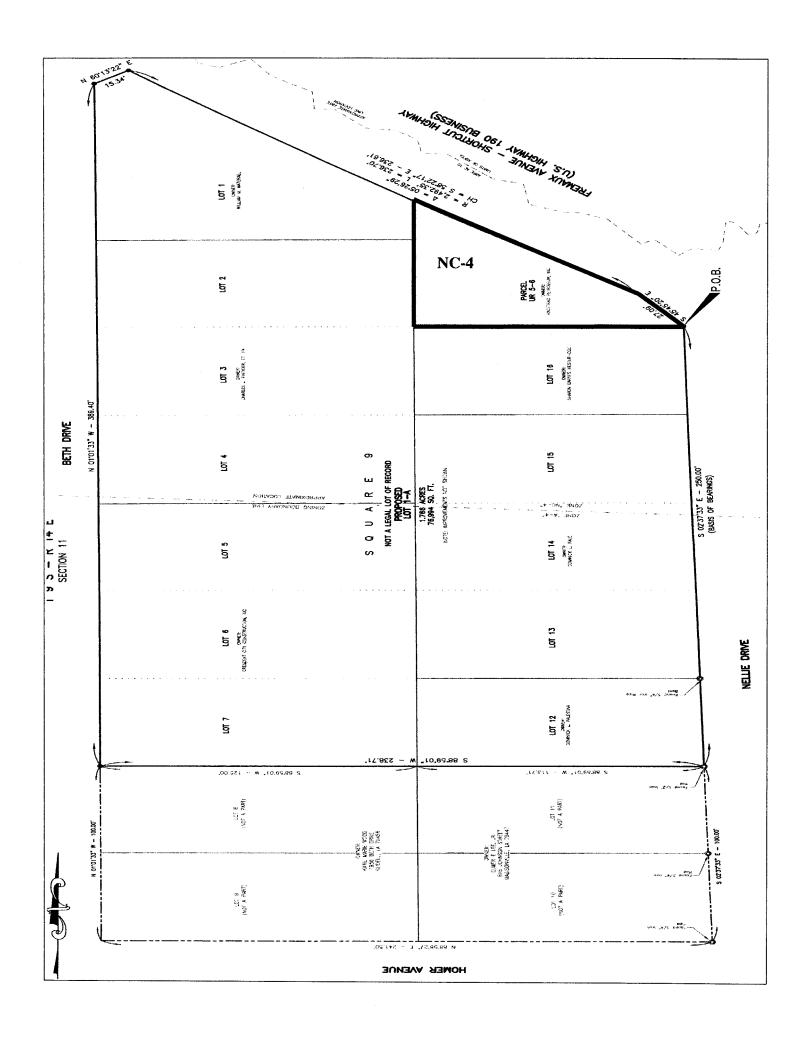

Annexation Request
St. Tammany Parish Zoning NC-4 (Neighborhood Institutional) and
A-4 (Single Family Residential)

Annexation Request
City Adjoining Zoning Districts
C-4 (Highway Commercial)
Proposed C-1A (Fremaux Avenue/Short Cut Highway District) (not yet adopted)

**CERTIFIED MAIL** RETURN RECEIPT REQUESTED NO.: 7006 0810 0001 7054 6904

RE: A13-04/Z13-06: Annexation and Rezoning in connection with Annexation by RaceTrac Petroleum, Inc., through Duplantis Design Group, PC, of property located along Short Cut Highway (Fremaux Avenue), between Nellie and Beth Streets, more particularly identified as Lots 2, 3, 4, 5, 6, 7, 12, 13, 14, 15, 16, the remainder of Lot 1, and a Parcel No. UR-5-6, Square 9, Pine Forest Subdivision, Section 11, Township 9 South, Range 14 East, St. Tammany Parish Zoning District NC-4 (Neighborhood Institutional), and A-4 (Single-Family Residential) to City Zoning District C-1A (Fremaux Avenue/Short Cut Highway District) (yet to be adopted).