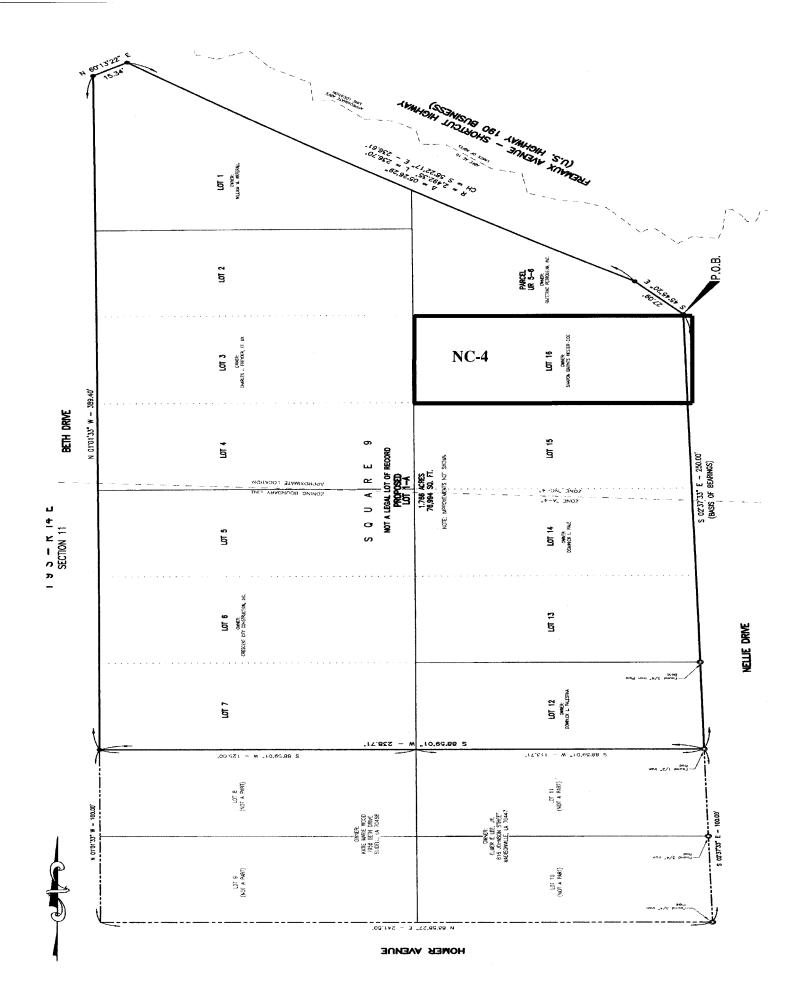

WHEREAS, the City of Slidell is contemplating annexation of 1.766 acres and more or less owned by RaceTrac Petroleum Inc, and located at Short Cut Highway (Fremaux Avenue), Between Nellie and Beth Streets, more particularly identified as Lots 2,3,4,5,6,7,12,13,14,15,16, the remainder of Lot 1, and a Parcel No. UR-5-6, Square 9, Pine Forest Subdivision, Section 11, Township 9 South, Range 14 East, St Tammany Parish, Ward 8, District 14 (see attachments for complete description); and

THE PARISH OF ST. TAMMANY HEREBY RESOLVES to Concur/Not Concur with the the CITY OF Slidell annexation and rezoning of 1.766 acres of land more or less, located at Short Cut Highway (Fremaux Avenue), Between Nellie and Beth Streets, more particularly identified as Lots 2,3,4,5,6,7,12,13,14,15,16, the remainder of Lot 1, and a Parcel No. UR-5-6, Square 9, Pine Forest Subdivision, Section 11, Township 9 South, Range 14 East, St Tammany Parish from Parish NC-4 (Neighborhood Institutional), and A-4 (Single Family Residential) District to Slidell C-1A(Fremaux Avenue/ Short Cut Highway) District in accordance with the provisions of the Sales Tax Enhancement Plan.

#### PINE FOREST SUBDIVISION, SQUARE 9

| LOT<br>NUMBER           | OWNER                                                                                                     | Telephone                    | STP Zoning            |
|-------------------------|-----------------------------------------------------------------------------------------------------------|------------------------------|-----------------------|
| 1                       | William Waterall (non-resident) 2019 Shorewood Lane Sugar Land Texas 77479                                | (713) 446-5939               | NC-4                  |
| 2, 3, 4                 | Charles J. Freyder, Et. Ux. (non-resident)<br>8305 Northwest 34 <sup>th</sup> Street<br>Bethany, OK 73008 | (501) 366-6885               | NC-4                  |
| 5, 6, 7                 | Crescent City Construction (non-resident) 2809 Mary Street Slidell, Louisiana 70458                       | (985) 607-5507               | A-4                   |
| 12                      | Mr. Larry Palestina (non-resident) 20 Virginia Court New Orleans, LA 70124                                | (504) 258-2895               | A-4                   |
| 13, 14, 15              | Mr. Kenneth A. Delaune (non-resident) 361 Longview Drive Destrehan, LA 70047                              | (504) 458-9249               | 13, 14=A-4<br>15=NC-4 |
| Parcel UR 5-6<br>Lot 17 | RaceTrac Petroleum (non-resident) 325 Cumberland Blvd., Suite 100 Atlanta, GA 30339                       | (770) 431-7600,<br>ext. 1716 | NC-4                  |

#### **CERTIFICATE OF REGISTRAR OF VOTERS**

I, the undersigned Registrar of Voters for the Parish of St. Tammany, State of Louisiana, do hereby certify that the property described in the attached survey by Acadia land Surveying, LLC, dated July 6, 2012, and further identified as a certain piece or portion of land designated as "LOTS 2, 3, 4, 5, 6, 7, 12, 13, 14, 15, 16, THE REMAINDER OF LOT 1, & PARCEL NO. UR 5-6, Square 9, PINE FOREST SUBDIVISION containing 1.766 acres or 76,994 square feet, situated in Section 11, Township 9 South, Range 14 East in St. Tammany Parish, State of Louisiana, and by the records in the Registrar of Voters office has 2 registered voters within said property and those voters are Jason P. Delaune and Melanie Gail Dugas.