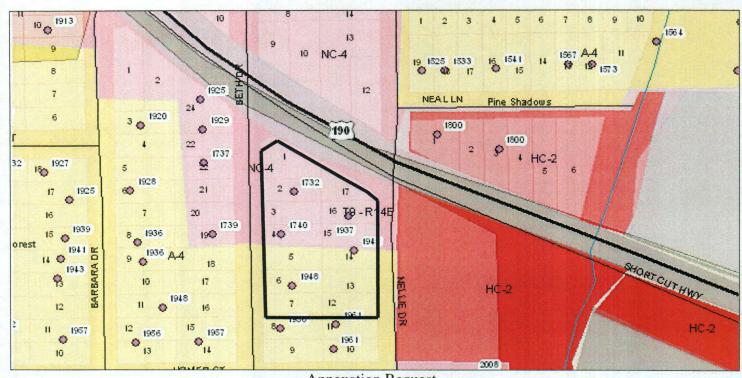

WHEREAS, the City of Slidell is contemplating annexation of 1.766 acres and more or less owned by RaceTrac Petroleum Inc, and located at Short Cut Highway (Fremaux Avenue), Between Nellie and Beth Streets, more particularly identified as Lots 2,3,4,5,6,7,12,13,14,15,16, the remainder of Lot 1, and a Parcel No. UR-5-6, Square 9, Pine Forest Subdivision, Section 11, Township 9 South, Range 14 East, St Tammany Parish, Ward 8, District 14 (see attachments for complete description); and

THE PARISH OF ST. TAMMANY HEREBY RESOLVES to Concur/Not Concur with the the CITY OF Slidell annexation and rezoning of 1.766 acres of land more or less, located at Short Cut Highway (Fremaux Avenue), Between Nellie and Beth Streets, more particularly identified as Lots 2,3,4,5,6,7,12,13,14,15,16, the remainder of Lot 1, and a Parcel No. UR-5-6, Square 9, Pine Forest Subdivision, Section 11, Township 9 South, Range 14 East, St Tammany Parish from Parish NC-4 (Neighborhood Institutional), and A-4 (Single Family Residential) District to Slidell C-1A(Fremaux Avenue/ Short Cut Highway) District in accordance with the provisions of the Sales Tax Enhancement Plan.

Annexation Request
St. Tammany Parish Zoning NC-4 (Neighborhood Institutional) and
A-4 (Single Family Residential)

Annexation Request
City Adjoining Zoning Districts
C-4 (Highway Commercial)
Proposed C-1A (Fremaux Avenue/Short Cut Highway District) (not yet adopted)