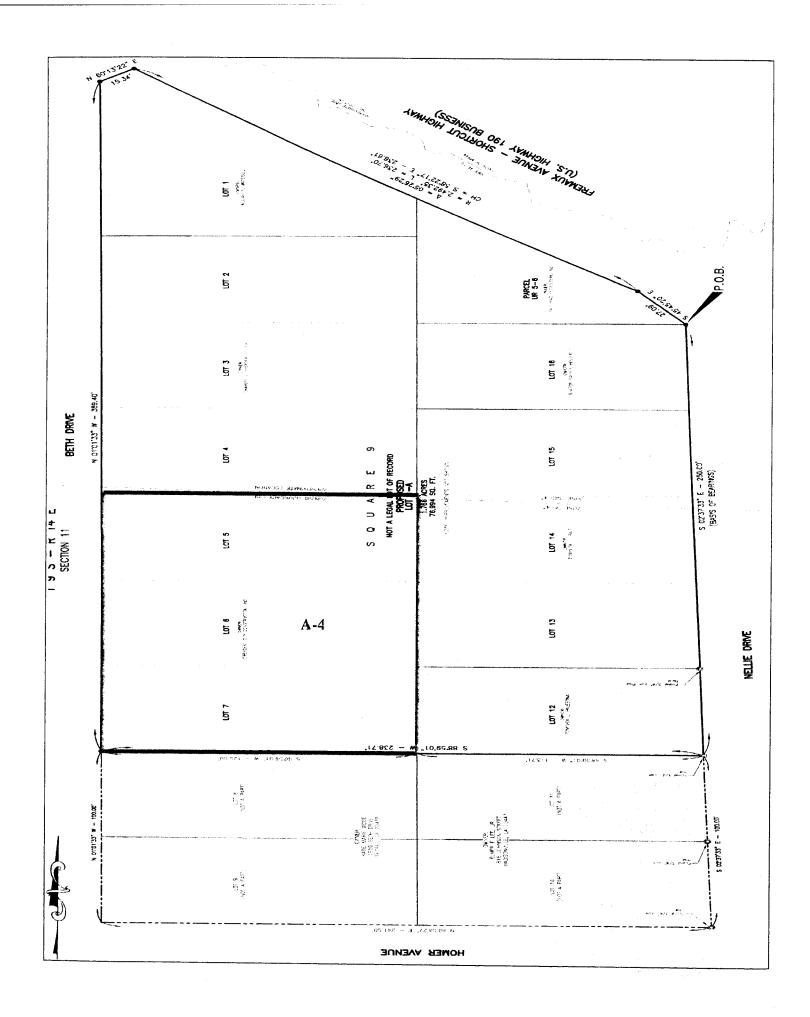

WHEREAS, the City of Slidell is contemplating annexation of 1.766 acres and more or less owned by RaceTrac Petroleum Inc, and located at Short Cut Highway (Fremaux Avenue), Between Nellie and Beth Streets, more particularly identified as Lots 2,3,4,5,6,7,12,13,14,15,16, the remainder of Lot 1, and a Parcel No. UR-5-6, Square 9, Pine Forest Subdivision, Section 11, Township 9 South, Range 14 East, St Tammany Parish, Ward 8, District 14 (see attachments for complete description); and

THE PARISH OF ST. TAMMANY HEREBY RESOLVES to Concur/Not Concur with the the CITY OF Slidell annexation and rezoning of 1.766 acres of land more or less, located at Short Cut Highway (Fremaux Avenue), Between Nellie and Beth Streets, more particularly identified as Lots 2,3,4,5,6,7,12,13,14,15,16, the remainder of Lot 1, and a Parcel No. UR-5-6, Square 9, Pine Forest Subdivision, Section 11, Township 9 South, Range 14 East, St Tammany Parish from Parish NC-4 (Neighborhood Institutional), and A-4 (Single Family Residential) District to Slidell C-1A(Fremaux Avenue/ Short Cut Highway) District in accordance with the provisions of the Sales Tax Enhancement Plan.

#### PINE FOREST SUBDIVISION, SQUARE 9

| LOT<br>NUMBER           | OWNER                                                                                                     | Telephone                    | STP Zoning            |
|-------------------------|-----------------------------------------------------------------------------------------------------------|------------------------------|-----------------------|
| 1                       | William Waterall (non-resident) 2019 Shorewood Lane Sugar Land Texas 77479                                | (713) 446-5939               | NC-4                  |
| 2, 3, 4                 | Charles J. Freyder, Et. Ux. (non-resident)<br>8305 Northwest 34 <sup>th</sup> Street<br>Bethany, OK 73008 | (501) 366-6885               | NC-4                  |
| 5, 6, 7                 | Crescent City Construction (non-resident) 2809 Mary Street Slidell, Louisiana 70458                       | (985) 607-5507               | A-4                   |
| 12                      | Mr. Larry Palestina (non-resident) 20 Virginia Court New Orleans, LA 70124                                | (504) 258-2895               | A-4                   |
| 13, 14, 15              | Mr. Kenneth A. Delaune (non-resident) 361 Longview Drive Destrehan, LA 70047                              | (504) 458-9249               | 13, 14=A-4<br>15=NC-4 |
| Parcel UR 5-6<br>Lot 17 | RaceTrac Petroleum (non-resident) 325 Cumberland Blvd., Suite 100 Atlanta, GA 30339                       | (770) 431-7600,<br>ext. 1716 | NC-4                  |

#### **CERTIFICATE OF REGISTRAR OF VOTERS**

I, the undersigned Registrar of Voters for the Parish of St. Tammany, State of Louisiana, do hereby certify that the property described in the attached survey by Acadia land Surveying, LLC, dated July 6, 2012, and further identified as a certain piece or portion of land designated as "LOTS 2, 3, 4, 5, 6, 7, 12, 13, 14, 15, 16, THE REMAINDER OF LOT 1, & PARCEL NO. UR 5-6, Square 9, PINE FOREST SUBDIVISION containing 1.766 acres or 76,994 square feet, situated in Section 11, Township 9 South, Range 14 East in St. Tammany Parish, State of Louisiana, and by the records in the Registrar of Voters office has 2 registered voters within said property and those voters are Jason P. Delaune and Melanie Gail Dugas.