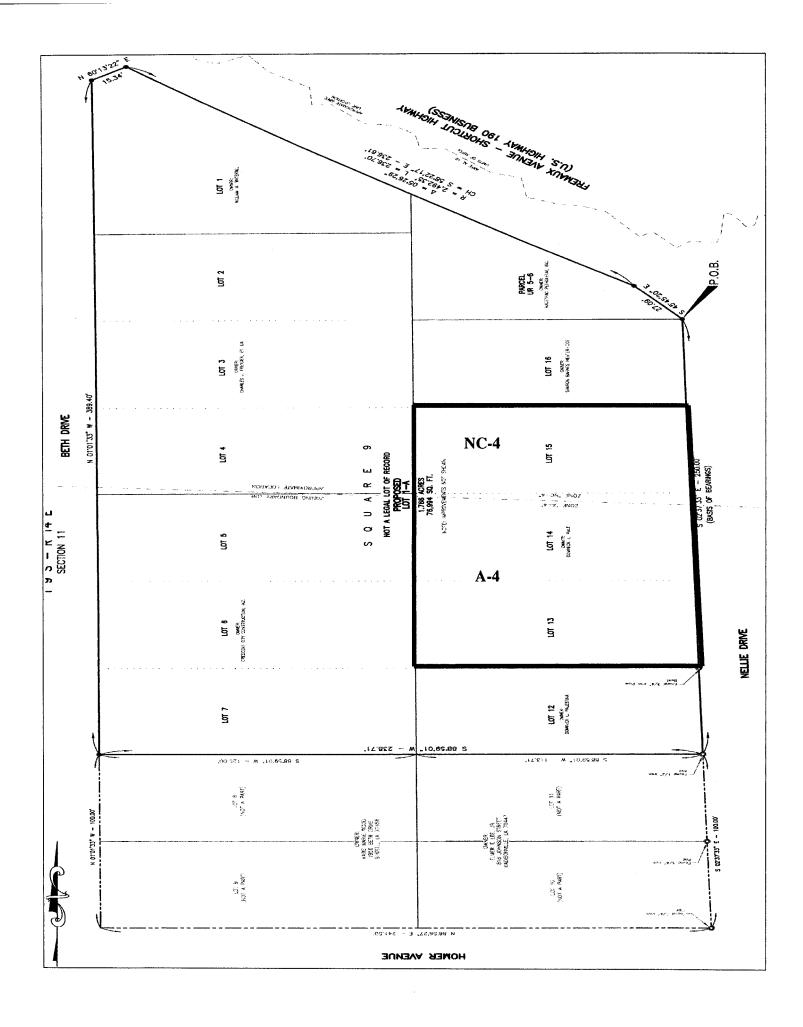

#### **RESOLUTION**

**RESOLUTION COUNCIL SERIES NO: C-3773** 

COUNCIL SPONSOR: BINDER/BRISTER PROVIDED BY: CAO

RESOLUTION TO CONCUR/NOT CONCUR WITH THE CITY OF SLIDELL ANNEXATION AND REZONING OF 1.766 ACRES OF LAND MORE OR LESS FROM PARISH NC-4 (NEIGHBORHOOD INSTITUTIONAL), AND A-4 RESIDENTIAL) DISTRICT TO SLIDELL (FREMAUX AVENUE/ SHORT CUT HIGHWAY) DISTRICT WHICH PROPERTY IS LOCATED AT SHORT CUT HIGHWAY (FREMAUX AVENUE), BETWEEN NELLIE AND BETH STREETS, MORE PARTICULARLY IDENTIFIED AS LOTS 2,3,4,5,6,7,12,13,14,15,16, THE REMAINDER OF LOT 1, AND A PARCEL NO. UR-5-6, SQUARE 9, PINE FOREST SUBDIVISION, SECTION 11, TOWNSHIP 9 SOUTH, RANGE 14 EAST, ST. TAMMANY PARISH, WARD 8, DISTRICT 14.

WHEREAS, the City of Slidell is contemplating annexation of 1.766 acres and more or less owned by RaceTrac Petroleum Inc, and located at Short Cut Highway (Fremaux Avenue), Between Nellie and Beth Streets, more particularly identified as Lots 2,3,4,5,6,7,12,13,14,15,16, the remainder of Lot 1, and a Parcel No. UR-5-6, Square 9, Pine Forest Subdivision, Section 11, Township 9 South, Range 14 East, St Tammany Parish, Ward 8, District 14 (see attachments for complete description); and

THE PARISH OF ST. TAMMANY HEREBY RESOLVES to Concur/Not Concur with the the CITY OF Slidell annexation and rezoning of 1.766 acres of land more or less, located at Short Cut Highway (Fremaux Avenue), Between Nellie and Beth Streets, more particularly identified as Lots 2,3,4,5,6,7,12,13,14,15,16, the remainder of Lot 1, and a Parcel No. UR-5-6, Square 9, Pine Forest Subdivision, Section 11, Township 9 South, Range 14 East, St Tammany Parish from Parish NC-4 (Neighborhood Institutional), and A-4 (Single Family Residential) District to Slidell C-1A(Fremaux Avenue/ Short Cut Highway) District in accordance with the provisions of the Sales Tax Enhancement Plan.

#### PINE FOREST SUBDIVISION, SQUARE 9

| LOT<br>NUMBER           | OWNER                                                                                                     | Telephone                    | STP Zoning            |
|-------------------------|-----------------------------------------------------------------------------------------------------------|------------------------------|-----------------------|
| 1                       | William Waterall (non-resident) 2019 Shorewood Lane Sugar Land Texas 77479                                | (713) 446-5939               | NC-4                  |
| 2, 3, 4                 | Charles J. Freyder, Et. Ux. (non-resident)<br>8305 Northwest 34 <sup>th</sup> Street<br>Bethany, OK 73008 | (501) 366-6885               | NC-4                  |
| 5, 6, 7                 | Crescent City Construction (non-resident) 2809 Mary Street Slidell, Louisiana 70458                       | (985) 607-5507               | A-4                   |
| 12                      | Mr. Larry Palestina (non-resident) 20 Virginia Court New Orleans, LA 70124                                | (504) 258-2895               | A-4                   |
| 13, 14, 15              | Mr. Kenneth A. Delaune (non-resident) 361 Longview Drive Destrehan, LA 70047                              | (504) 458-9249               | 13, 14=A-4<br>15=NC-4 |
| Parcel UR 5-6<br>Lot 17 | RaceTrac Petroleum (non-resident) 325 Cumberland Blvd., Suite 100 Atlanta, GA 30339                       | (770) 431-7600,<br>ext. 1716 | NC-4                  |

Annexation Request
St. Tammany Parish Zoning NC-4 (Neighborhood Institutional) and
A-4 (Single Family Residential)

Annexation Request
City Adjoining Zoning Districts
C-4 (Highway Commercial)
Proposed C-1A (Fremaux Avenue/Short Cut Highway District) (not yet adopted)