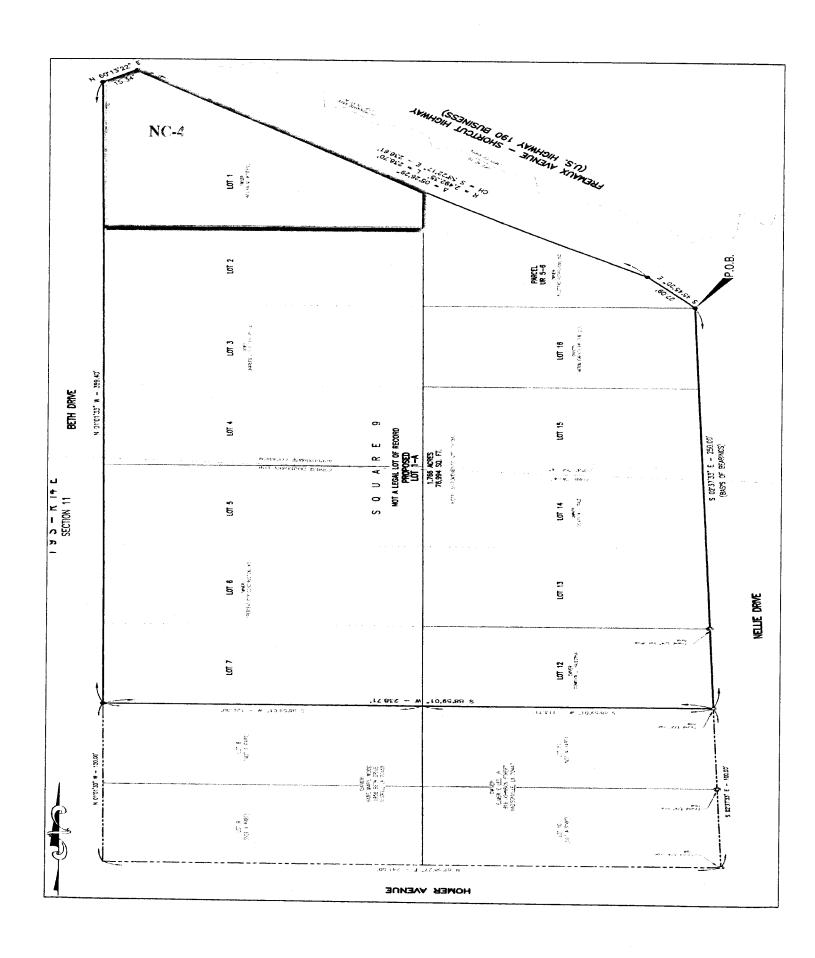

WHEREAS, the City of Slidell is contemplating annexation of 1.766 acres and more or less owned by RaceTrac Petroleum Inc, and located at Short Cut Highway (Fremaux Avenue), Between Nellie and Beth Streets, more particularly identified as Lots 2,3,4,5,6,7,12,13,14,15,16, the remainder of Lot 1, and a Parcel No. UR-5-6, Square 9, Pine Forest Subdivision, Section 11, Township 9 South, Range 14 East, St Tammany Parish, Ward 8, District 14 (see attachments for complete description); and

THE PARISH OF ST. TAMMANY HEREBY RESOLVES to Concur/Not Concur with the the CITY OF Slidell annexation and rezoning of 1.766 acres of land more or less, located at Short Cut Highway (Fremaux Avenue), Between Nellie and Beth Streets, more particularly identified as Lots 2,3,4,5,6,7,12,13,14,15,16, the remainder of Lot 1, and a Parcel No. UR-5-6, Square 9, Pine Forest Subdivision, Section 11, Township 9 South, Range 14 East, St Tammany Parish from Parish NC-4 (Neighborhood Institutional), and A-4 (Single Family Residential) District to Slidell C-1A(Fremaux Avenue/ Short Cut Highway) District in accordance with the provisions of the Sales Tax Enhancement Plan.

#### PINE FOREST SUBDIVISION, SQUARE 9

| LOT<br>NUMBER           | OWNER                                                                                                     | Telephone                    | STP Zoning            |
|-------------------------|-----------------------------------------------------------------------------------------------------------|------------------------------|-----------------------|
| 1                       | William Waterall (non-resident) 2019 Shorewood Lane Sugar Land Texas 77479                                | (713) 446-5939               | NC-4                  |
| 2, 3, 4                 | Charles J. Freyder, Et. Ux. (non-resident)<br>8305 Northwest 34 <sup>th</sup> Street<br>Bethany, OK 73008 | (501) 366-6885               | NC-4                  |
| 5, 6, 7                 | Crescent City Construction (non-resident) 2809 Mary Street Slidell, Louisiana 70458                       | (985) 607-5507               | A-4                   |
| 12                      | Mr. Larry Palestina (non-resident) 20 Virginia Court New Orleans, LA 70124                                | (504) 258-2895               | A-4                   |
| 13, 14, 15              | Mr. Kenneth A. Delaune (non-resident) 361 Longview Drive Destrehan, LA 70047                              | (504) 458-9249               | 13, 14=A-4<br>15=NC-4 |
| Parcel UR 5-6<br>Lot 17 | RaceTrac Petroleum (non-resident) 325 Cumberland Blvd., Suite 100 Atlanta, GA 30339                       | (770) 431-7600,<br>ext. 1716 | NC-4                  |

#### **CERTIFICATE OF REGISTRAR OF VOTERS**

I, the undersigned Registrar of Voters for the Parish of St. Tammany, State of Louisiana, do hereby certify that the property described in the attached survey by Acadia land Surveying, LLC, dated July 6, 2012, and further identified as a certain piece or portion of land designated as "LOTS 2, 3, 4, 5, 6, 7, 12, 13, 14, 15, 16, THE REMAINDER OF LOT 1, & PARCEL NO. UR 5-6, Square 9, PINE FOREST SUBDIVISION containing 1.766 acres or 76,994 square feet, situated in Section 11, Township 9 South, Range 14 East in St. Tammany Parish, State of Louisiana, and by the records in the Registrar of Voters office has 2 registered voters within said property and those voters are Jason P. Delaune and Melanie Gail Dugas.