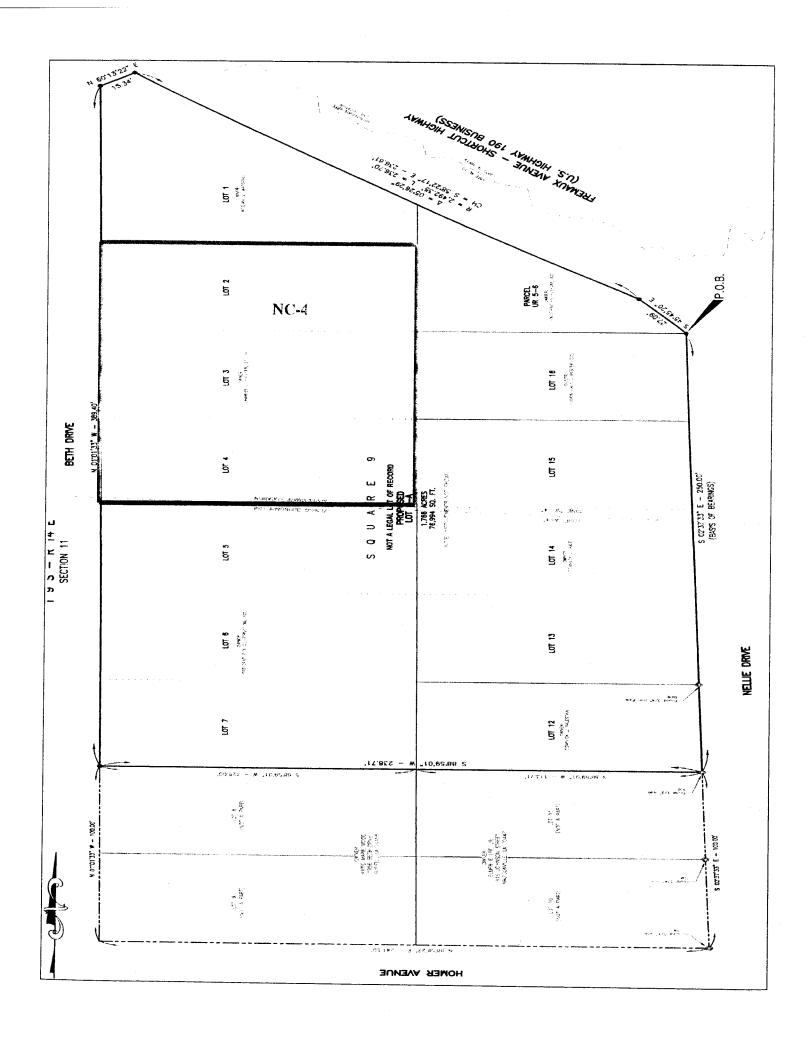

WHEREAS, the City of Slidell is contemplating annexation of 1.766 acres and more or less owned by RaceTrac Petroleum Inc, and located at Short Cut Highway (Fremaux Avenue), Between Nellie and Beth Streets, more particularly identified as Lots 2,3,4,5,6,7,12,13,14,15,16, the remainder of Lot 1, and a Parcel No. UR-5-6, Square 9, Pine Forest Subdivision, Section 11, Township 9 South, Range 14 East, St Tammany Parish, Ward 8, District 14 (see attachments for complete description); and

THE PARISH OF ST. TAMMANY HEREBY RESOLVES to Concur/Not Concur with the the CITY OF Slidell annexation and rezoning of 1.766 acres of land more or less, located at Short Cut Highway (Fremaux Avenue), Between Nellie and Beth Streets, more particularly identified as Lots 2,3,4,5,6,7,12,13,14,15,16, the remainder of Lot 1, and a Parcel No. UR-5-6, Square 9, Pine Forest Subdivision, Section 11, Township 9 South, Range 14 East, St Tammany Parish from Parish NC-4 (Neighborhood Institutional), and A-4 (Single Family Residential) District to Slidell C-1A(Fremaux Avenue/ Short Cut Highway) District in accordance with the provisions of the Sales Tax Enhancement Plan.

#### PINE FOREST SUBDIVISION, SQUARE 9

| LOT<br>NUMBER           | OWNER                                                                                                     | Telephone                    | STP Zoning            |
|-------------------------|-----------------------------------------------------------------------------------------------------------|------------------------------|-----------------------|
| 1                       | William Waterall (non-resident) 2019 Shorewood Lane Sugar Land Texas 77479                                | (713) 446-5939               | NC-4                  |
| 2, 3, 4                 | Charles J. Freyder, Et. Ux. (non-resident)<br>8305 Northwest 34 <sup>th</sup> Street<br>Bethany, OK 73008 | (501) 366-6885               | NC-4                  |
| 5, 6, 7                 | Crescent City Construction (non-resident) 2809 Mary Street Slidell, Louisiana 70458                       | (985) 607-5507               | A-4                   |
| 12                      | Mr. Larry Palestina (non-resident) 20 Virginia Court New Orleans, LA 70124                                | (504) 258-2895               | A-4                   |
| 13, 14, 15              | Mr. Kenneth A. Delaune (non-resident) 361 Longview Drive Destrehan, LA 70047                              | (504) 458-9249               | 13, 14=A-4<br>15=NC-4 |
| Parcel UR 5-6<br>Lot 17 | RaceTrac Petroleum (non-resident) 325 Cumberland Blvd., Suite 100 Atlanta, GA 30339                       | (770) 431-7600,<br>ext. 1716 | NC-4                  |

#### **CERTIFICATE OF REGISTRAR OF VOTERS**

I, the undersigned Registrar of Voters for the Parish of St. Tammany, State of Louisiana, do hereby certify that the property described in the attached survey by Acadia land Surveying, LLC, dated July 6, 2012, and further identified as a certain piece or portion of land designated as "LOTS 2, 3, 4, 5, 6, 7, 12, 13, 14, 15, 16, THE REMAINDER OF LOT 1, & PARCEL NO. UR 5-6, Square 9, PINE FOREST SUBDIVISION containing 1.766 acres or 76,994 square feet, situated in Section 11, Township 9 South, Range 14 East in St. Tammany Parish, State of Louisiana, and by the records in the Registrar of Voters office has 2 registered voters within said property and those voters are Jason P. Delaune and Melanie Gail Dugas.