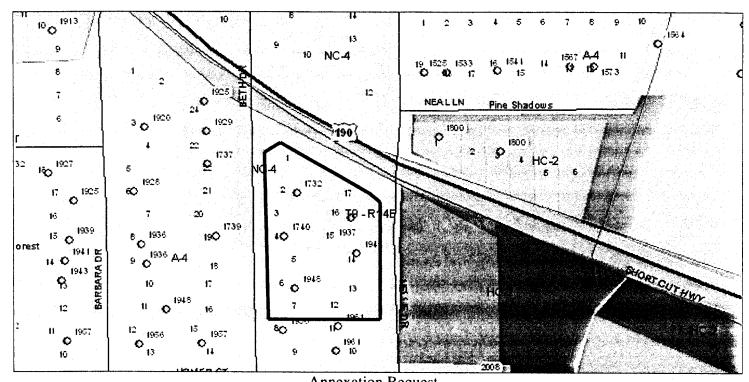

WHEREAS, the City of Slidell is contemplating annexation of 1.766 acres and more or less owned by RaceTrac Petroleum Inc, and located at Short Cut Highway (Fremaux Avenue), Between Nellie and Beth Streets, more particularly identified as Lots 2,3,4,5,6,7,12,13,14,15,16, the remainder of Lot 1, and a Parcel No. UR-5-6, Square 9, Pine Forest Subdivision, Section 11, Township 9 South, Range 14 East, St Tammany Parish, Ward 8, District 14 (see attachments for complete description); and

# ANNEXATION REQUEST BY RACETRAC PETROLEUM OF PROPERTY LOCATED ALONG SHORT CUT HIGHWAY BETWEEN NELLIE AND BETH STREETS SLIDELL, LOUISIANA