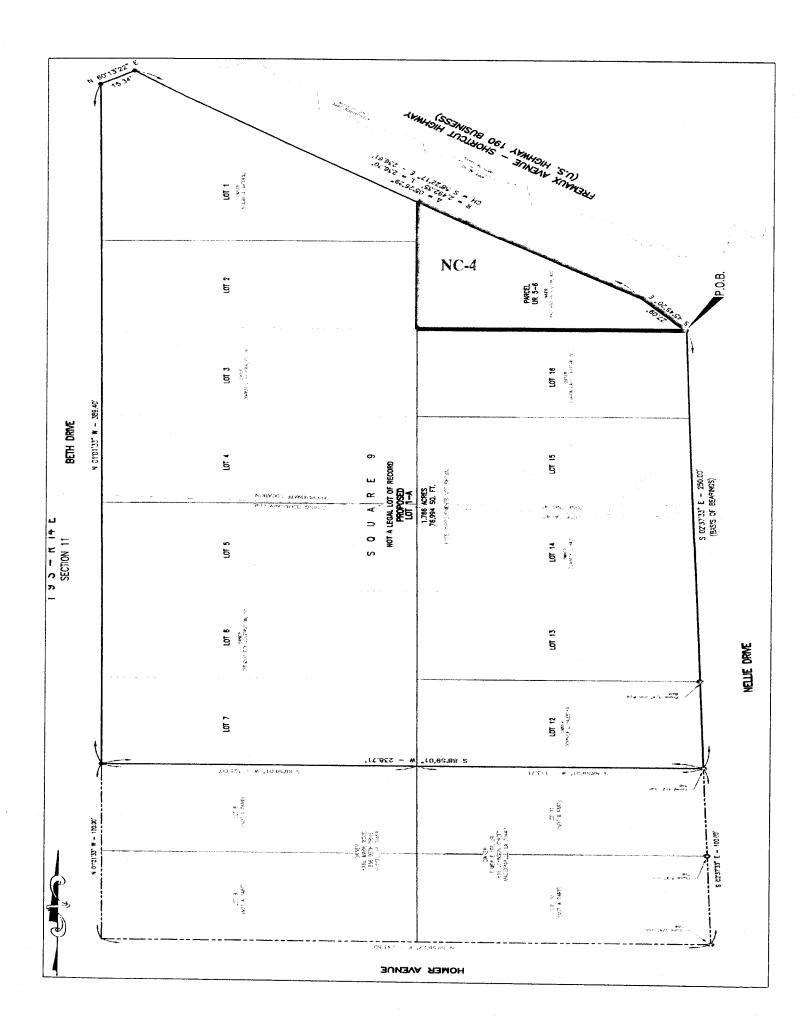

#### **RESOLUTION**

**RESOLUTION COUNCIL SERIES NO: C-3773** 

COUNCIL SPONSOR: BINDER/BRISTER PROVIDED BY: CAO

RESOLUTION TO CONCUR/NOT CONCUR WITH THE CITY OF SLIDELL ANNEXATION AND REZONING OF 1.766 ACRES OF LAND MORE OR LESS FROM PARISH NC-4 (NEIGHBORHOOD INSTITUTIONAL), AND A-4 RESIDENTIAL) DISTRICT TO SLIDELL (FREMAUX AVENUE/ SHORT CUT HIGHWAY) DISTRICT WHICH PROPERTY IS LOCATED AT SHORT CUT HIGHWAY (FREMAUX AVENUE), BETWEEN NELLIE AND BETH STREETS, MORE PARTICULARLY IDENTIFIED AS LOTS 2,3,4,5,6,7,12,13,14,15,16, THE REMAINDER OF LOT 1, AND A PARCEL NO. UR-5-6, SQUARE 9, PINE FOREST SUBDIVISION, SECTION 11, TOWNSHIP 9 SOUTH, RANGE 14 EAST, ST. TAMMANY PARISH, WARD 8, DISTRICT 14.

WHEREAS, the City of Slidell is contemplating annexation of 1.766 acres and more or less owned by RaceTrac Petroleum Inc, and located at Short Cut Highway (Fremaux Avenue), Between Nellie and Beth Streets, more particularly identified as Lots 2,3,4,5,6,7,12,13,14,15,16, the remainder of Lot 1, and a Parcel No. UR-5-6, Square 9, Pine Forest Subdivision, Section 11, Township 9 South, Range 14 East, St Tammany Parish, Ward 8, District 14 (see attachments for complete description); and

THE PARISH OF ST. TAMMANY HEREBY RESOLVES to Concur/Not Concur with the the CITY OF Slidell annexation and rezoning of 1.766 acres of land more or less, located at Short Cut Highway (Fremaux Avenue), Between Nellie and Beth Streets, more particularly identified as Lots 2,3,4,5,6,7,12,13,14,15,16, the remainder of Lot 1, and a Parcel No. UR-5-6, Square 9, Pine Forest Subdivision, Section 11, Township 9 South, Range 14 East, St Tammany Parish from Parish NC-4 (Neighborhood Institutional), and A-4 (Single Family Residential) District to Slidell C-1A(Fremaux Avenue/ Short Cut Highway) District in accordance with the provisions of the Sales Tax Enhancement Plan.

| Otty:   City:   City:   Size:   Size:   City:   City: | St. Iammany Parish Government  Government that Works  Annexation | Slide   City Case No: A13-04/Z13-06 Staff Reference   SL2013-04 | 5/14/2013 FRM Dead Line 6/6/2013 FRM Priority 1 • | RaceTrac Petroleum Inc Ward 8 Council District: 14 Map | Short Cut Highway (Fremaux Avenue), Between Nellie and Berish Zoning Inc-4 (Neighborhood Institutional), and A-4 (Single 2,3,4,5,6,7,12,13,14,15,16, the remainder of Lot 1, and a Parcel No. UR-5-6, Square 9, Pine Forest Subdivision; Section 11, Township 9 South, Range 14  Subdivision: Pine Forest Subdivision: Pine Forest | undeveloped Intensification Concur w/ City | 1.766 acres Population: Concur: Annex Status: processing Sales Tax: | City Actions Council Actions | City Date: Resolution: Council Date: E8 |
|-------------------------------------------------------------------------------------------------------------------------------------------------------------------------------------------------------------------------------------------------------------------------------------------------------------------------------------------------------------------------------------------------------------------------------------------------------------------------------------------------------------------------------------------------------------------------------------------------------------------------------------------------------------------------------------------------------------------------------------------------------------------------------------------------------------------------------------------------------------------------------------------------------------------------------------------------------------------------------------------------------------------------------------------------------------------------------------------------------------------------------------------------------------------------------------------------------------------------------------------------------------------------------------------------------------------------------------------------------------------------------------------------------------------------------------------------------------------------------------------------------------------------------------------------------------------------------------------------------------------------------------------------------------------------------------------------------------------------------------------------------------------------------------------------------------------------------------------------------------------------------------------------------------------------------------------------------------------------------------------------------------------------------------------------------------------------------------------------------------------------------|------------------------------------------------------------------|-----------------------------------------------------------------|---------------------------------------------------|--------------------------------------------------------|------------------------------------------------------------------------------------------------------------------------------------------------------------------------------------------------------------------------------------------------------------------------------------------------------------------------------------|--------------------------------------------|---------------------------------------------------------------------|------------------------------|-----------------------------------------|
|                                                                                                                                                                                                                                                                                                                                                                                                                                                                                                                                                                                                                                                                                                                                                                                                                                                                                                                                                                                                                                                                                                                                                                                                                                                                                                                                                                                                                                                                                                                                                                                                                                                                                                                                                                                                                                                                                                                                                                                                                                                                                                                               | Anne                                                             | City: Slidell                                                   | Notification Date:  5/14/2                        | Owner: RaceTi                                          | Location: Short (and Be 2, 3, 4, 4) and a P Subdivi East, S.                                                                                                                                                                                                                                                                       | Existing Use: undeve                       | Size: 1.766 a                                                       | fty Activ                    |                                         |