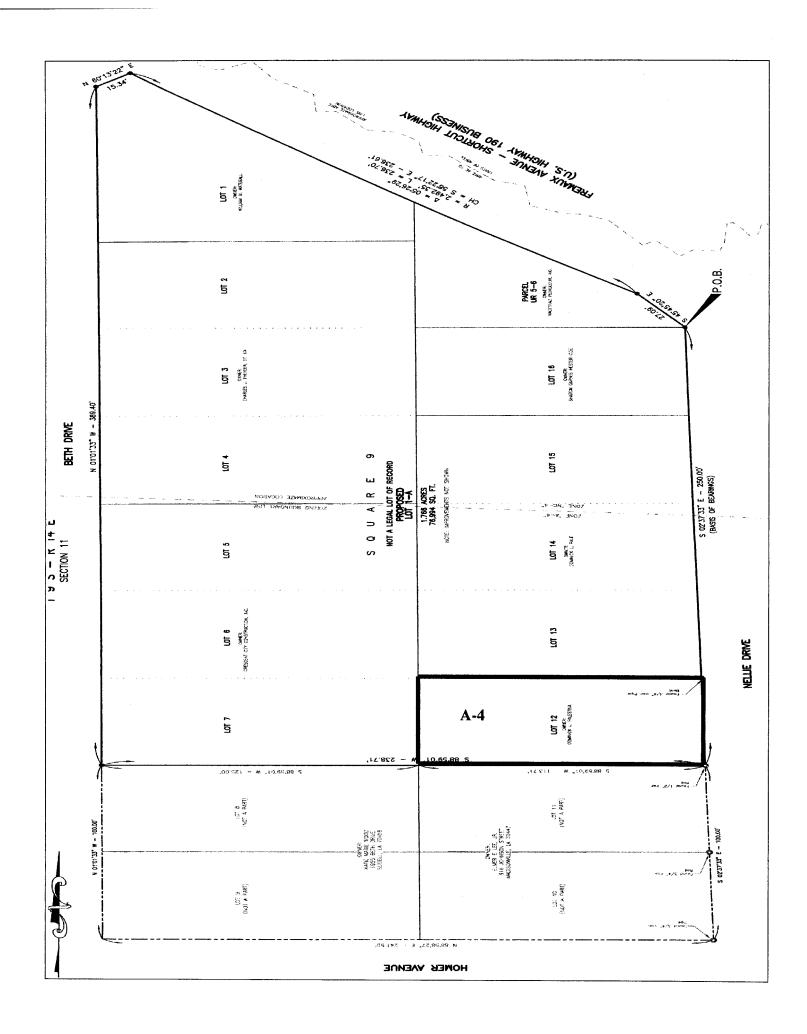

#### **RESOLUTION**

**RESOLUTION COUNCIL SERIES NO: C-3773** 

COUNCIL SPONSOR: BINDER/BRISTER PROVIDED BY: CAO

RESOLUTION TO CONCUR/NOT CONCUR WITH THE CITY OF SLIDELL ANNEXATION AND REZONING OF 1.766 ACRES OF LAND MORE OR LESS FROM PARISH NC-4 (NEIGHBORHOOD INSTITUTIONAL), AND A-4 RESIDENTIAL) DISTRICT TO SLIDELL (FREMAUX AVENUE/ SHORT CUT HIGHWAY) DISTRICT WHICH PROPERTY IS LOCATED AT SHORT CUT HIGHWAY (FREMAUX AVENUE), BETWEEN NELLIE AND BETH STREETS, MORE PARTICULARLY IDENTIFIED AS LOTS 2,3,4,5,6,7,12,13,14,15,16, THE REMAINDER OF LOT 1, AND A PARCEL NO. UR-5-6, SQUARE 9, PINE FOREST SUBDIVISION, SECTION 11, TOWNSHIP 9 SOUTH, RANGE 14 EAST, ST. TAMMANY PARISH, WARD 8, DISTRICT 14.

WHEREAS, the City of Slidell is contemplating annexation of 1.766 acres and more or less owned by RaceTrac Petroleum Inc, and located at Short Cut Highway (Fremaux Avenue), Between Nellie and Beth Streets, more particularly identified as Lots 2,3,4,5,6,7,12,13,14,15,16, the remainder of Lot 1, and a Parcel No. UR-5-6, Square 9, Pine Forest Subdivision, Section 11, Township 9 South, Range 14 East, St Tammany Parish, Ward 8, District 14 (see attachments for complete description); and

THE PARISH OF ST. TAMMANY HEREBY RESOLVES to Concur/Not Concur with the the CITY OF Slidell annexation and rezoning of 1.766 acres of land more or less, located at Short Cut Highway (Fremaux Avenue), Between Nellie and Beth Streets, more particularly identified as Lots 2,3,4,5,6,7,12,13,14,15,16, the remainder of Lot 1, and a Parcel No. UR-5-6, Square 9, Pine Forest Subdivision, Section 11, Township 9 South, Range 14 East, St Tammany Parish from Parish NC-4 (Neighborhood Institutional), and A-4 (Single Family Residential) District to Slidell C-1A(Fremaux Avenue/ Short Cut Highway) District in accordance with the provisions of the Sales Tax Enhancement Plan.

#### PINE FOREST SUBDIVISION, SQUARE 9

| LOT<br>NUMBER           | OWNER                                                                                                     | Telephone                    | STP Zoning            |
|-------------------------|-----------------------------------------------------------------------------------------------------------|------------------------------|-----------------------|
| 1                       | William Waterall (non-resident) 2019 Shorewood Lane Sugar Land Texas 77479                                | (713) 446-5939               | NC-4                  |
| 2, 3, 4                 | Charles J. Freyder, Et. Ux. (non-resident)<br>8305 Northwest 34 <sup>th</sup> Street<br>Bethany, OK 73008 | (501) 366-6885               | NC-4                  |
| 5, 6, 7                 | Crescent City Construction (non-resident) 2809 Mary Street Slidell, Louisiana 70458                       | (985) 607-5507               | A-4                   |
| 12                      | Mr. Larry Palestina (non-resident) 20 Virginia Court New Orleans, LA 70124                                | (504) 258-2895               | A-4                   |
| 13, 14, 15              | Mr. Kenneth A. Delaune (non-resident) 361 Longview Drive Destrehan, LA 70047                              | (504) 458-9249               | 13, 14=A-4<br>15=NC-4 |
| Parcel UR 5-6<br>Lot 17 | RaceTrac Petroleum (non-resident) 325 Cumberland Blvd., Suite 100 Atlanta, GA 30339                       | (770) 431-7600,<br>ext. 1716 | NC-4                  |

Annexation Request
St. Tammany Parish Zoning NC-4 (Neighborhood Institutional) and
A-4 (Single Family Residential)

Annexation Request
City Adjoining Zoning Districts
C-4 (Highway Commercial)
Proposed C-1A (Fremaux Avenue/Short Cut Highway District) (not yet adopted)