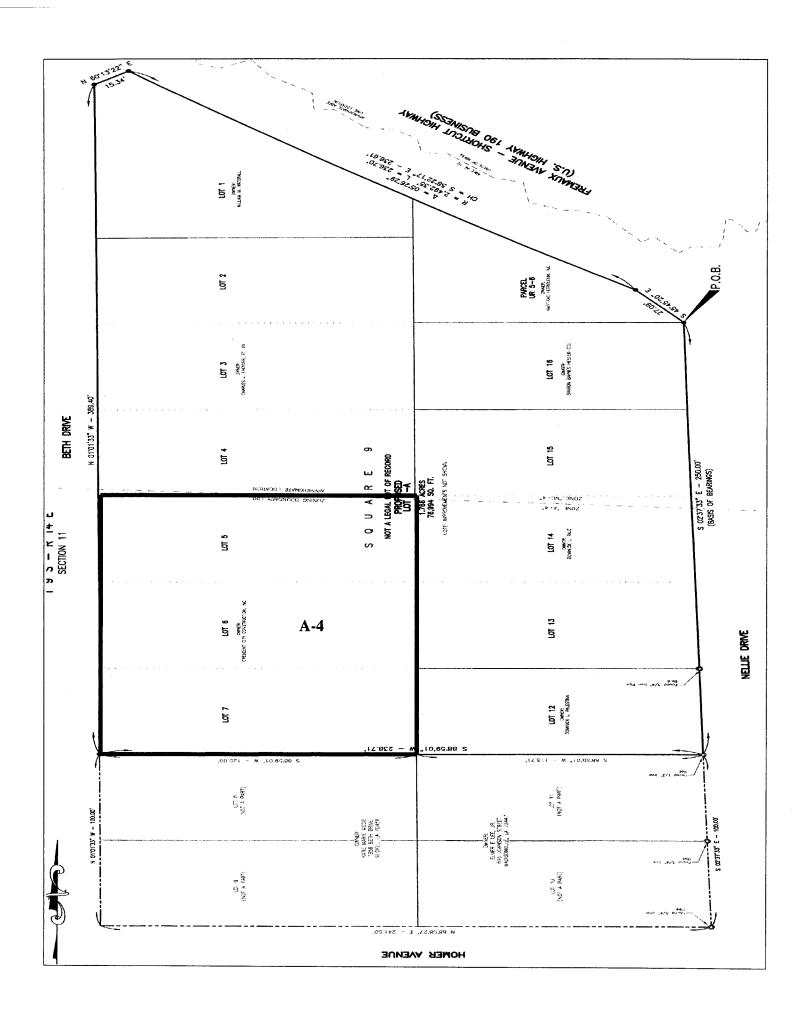

#### **RESOLUTION**

**RESOLUTION COUNCIL SERIES NO: C-3773** 

COUNCIL SPONSOR: BINDER/BRISTER PROVIDED BY: CAO

RESOLUTION TO CONCUR/NOT CONCUR WITH THE CITY OF SLIDELL ANNEXATION AND REZONING OF 1.766 ACRES OF LAND MORE OR LESS FROM PARISH NC-4 (NEIGHBORHOOD INSTITUTIONAL), AND A-4 RESIDENTIAL) DISTRICT TO SLIDELL (FREMAUX AVENUE/ SHORT CUT HIGHWAY) DISTRICT WHICH PROPERTY IS LOCATED AT SHORT CUT HIGHWAY (FREMAUX AVENUE), BETWEEN NELLIE AND BETH STREETS, MORE PARTICULARLY IDENTIFIED AS LOTS 2,3,4,5,6,7,12,13,14,15,16, THE REMAINDER OF LOT 1, AND A PARCEL NO. UR-5-6, SQUARE 9, PINE FOREST SUBDIVISION, SECTION 11, TOWNSHIP 9 SOUTH, RANGE 14 EAST, ST. TAMMANY PARISH, WARD 8, DISTRICT 14.

WHEREAS, the City of Slidell is contemplating annexation of 1.766 acres and more or less owned by RaceTrac Petroleum Inc, and located at Short Cut Highway (Fremaux Avenue), Between Nellie and Beth Streets, more particularly identified as Lots 2,3,4,5,6,7,12,13,14,15,16, the remainder of Lot 1, and a Parcel No. UR-5-6, Square 9, Pine Forest Subdivision, Section 11, Township 9 South, Range 14 East, St Tammany Parish, Ward 8, District 14 (see attachments for complete description); and

THE PARISH OF ST. TAMMANY HEREBY RESOLVES to Concur/Not Concur with the the CITY OF Slidell annexation and rezoning of 1.766 acres of land more or less, located at Short Cut Highway (Fremaux Avenue), Between Nellie and Beth Streets, more particularly identified as Lots 2,3,4,5,6,7,12,13,14,15,16, the remainder of Lot 1, and a Parcel No. UR-5-6, Square 9, Pine Forest Subdivision, Section 11, Township 9 South, Range 14 East, St Tammany Parish from Parish NC-4 (Neighborhood Institutional), and A-4 (Single Family Residential) District to Slidell C-1A(Fremaux Avenue/ Short Cut Highway) District in accordance with the provisions of the Sales Tax Enhancement Plan.

#### PINE FOREST SUBDIVISION, SQUARE 9

| LOT<br>NUMBER           | OWNER                                                                                                     | Telephone                    | STP Zoning            |
|-------------------------|-----------------------------------------------------------------------------------------------------------|------------------------------|-----------------------|
| 1                       | William Waterall (non-resident) 2019 Shorewood Lane Sugar Land Texas 77479                                | (713) 446-5939               | NC-4                  |
| 2, 3, 4                 | Charles J. Freyder, Et. Ux. (non-resident)<br>8305 Northwest 34 <sup>th</sup> Street<br>Bethany, OK 73008 | (501) 366-6885               | NC-4                  |
| 5, 6, 7                 | Crescent City Construction (non-resident) 2809 Mary Street Slidell, Louisiana 70458                       | (985) 607-5507               | A-4                   |
| 12                      | Mr. Larry Palestina (non-resident) 20 Virginia Court New Orleans, LA 70124                                | (504) 258-2895               | A-4                   |
| 13, 14, 15              | Mr. Kenneth A. Delaune (non-resident) 361 Longview Drive Destrehan, LA 70047                              | (504) 458-9249               | 13, 14=A-4<br>15=NC-4 |
| Parcel UR 5-6<br>Lot 17 | RaceTrac Petroleum (non-resident) 325 Cumberland Blvd., Suite 100 Atlanta, GA 30339                       | (770) 431-7600,<br>ext. 1716 | NC-4                  |

Annexation Request
St. Tammany Parish Zoning NC-4 (Neighborhood Institutional) and
A-4 (Single Family Residential)

Annexation Request
City Adjoining Zoning Districts
C-4 (Highway Commercial)
Proposed C-1A (Fremaux Avenue/Short Cut Highway District) (not yet adopted)