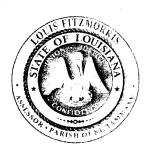

#### **RESOLUTION**

**RESOLUTION COUNCIL SERIES NO: C-3773** 

COUNCIL SPONSOR: BINDER/BRISTER PROVIDED BY: CAO

RESOLUTION TO CONCUR/NOT CONCUR WITH THE CITY OF SLIDELL ANNEXATION AND REZONING OF 1.766 ACRES OF LAND MORE OR LESS FROM PARISH NC-4 (NEIGHBORHOOD INSTITUTIONAL), AND A-4 RESIDENTIAL) DISTRICT TO SLIDELL (FREMAUX AVENUE/ SHORT CUT HIGHWAY) DISTRICT WHICH PROPERTY IS LOCATED AT SHORT CUT HIGHWAY (FREMAUX AVENUE), BETWEEN NELLIE AND BETH STREETS, MORE PARTICULARLY IDENTIFIED AS LOTS 2,3,4,5,6,7,12,13,14,15,16, THE REMAINDER OF LOT 1, AND A PARCEL NO. UR-5-6, SQUARE 9, PINE FOREST SUBDIVISION, SECTION 11, TOWNSHIP 9 SOUTH, RANGE 14 EAST, ST. TAMMANY PARISH, WARD 8, DISTRICT 14.

WHEREAS, the City of Slidell is contemplating annexation of 1.766 acres and more or less owned by RaceTrac Petroleum Inc, and located at Short Cut Highway (Fremaux Avenue), Between Nellie and Beth Streets, more particularly identified as Lots 2,3,4,5,6,7,12,13,14,15,16, the remainder of Lot 1, and a Parcel No. UR-5-6, Square 9, Pine Forest Subdivision, Section 11, Township 9 South, Range 14 East, St Tammany Parish, Ward 8, District 14 (see attachments for complete description); and

THE PARISH OF ST. TAMMANY HEREBY RESOLVES to Concur/Not Concur with the the CITY OF Slidell annexation and rezoning of 1.766 acres of land more or less, located at Short Cut Highway (Fremaux Avenue), Between Nellie and Beth Streets, more particularly identified as Lots 2,3,4,5,6,7,12,13,14,15,16, the remainder of Lot 1, and a Parcel No. UR-5-6, Square 9, Pine Forest Subdivision, Section 11, Township 9 South, Range 14 East, St Tammany Parish from Parish NC-4 (Neighborhood Institutional), and A-4 (Single Family Residential) District to Slidell C-1A(Fremaux Avenue/ Short Cut Highway) District in accordance with the provisions of the Sales Tax Enhancement Plan.

# ANNEXATION REQUEST BY RACETRAC PETROLEUM OF PROPERTY LOCATED ALONG SHORT CUT HIGHWAY BETWEEN NELLIE AND BETH STREETS SLIDELL, LOUISIANA

#### PINE FOREST SUBDIVISION, SQUARE 9

| LOT<br>NUMBER           | OWNER                                                                                                     | Telephone                    | STP Zoning            |
|-------------------------|-----------------------------------------------------------------------------------------------------------|------------------------------|-----------------------|
| 1                       | William Waterall (non-resident) 2019 Shorewood Lane Sugar Land Texas 77479                                | (713) 446-5939               | NC-4                  |
| 2, 3, 4                 | Charles J. Freyder, Et. Ux. (non-resident)<br>8305 Northwest 34 <sup>th</sup> Street<br>Bethany, OK 73008 | (501) 366-6885               | NC-4                  |
| 5, 6, 7                 | Crescent City Construction (non-resident) 2809 Mary Street Slidell, Louisiana 70458                       | (985) 607-5507               | A-4                   |
| 12                      | Mr. Larry Palestina (non-resident) 20 Virginia Court New Orleans, LA 70124                                | (504) 258-2895               | A-4                   |
| 13, 14, 15              | Mr. Kenneth A. Delaune (non-resident) 361 Longview Drive Destrehan, LA 70047                              | (504) 458-9249               | 13, 14=A-4<br>15=NC-4 |
| Parcel UR 5-6<br>Lot 17 | RaceTrac Petroleum (non-resident) 325 Cumberland Blvd., Suite 100 Atlanta, GA 30339                       | (770) 431-7600,<br>ext. 1716 | NC-4                  |

#### **CERTIFICATE OF REGISTRAR OF VOTERS**

I, the undersigned Registrar of Voters for the Parish of St. Tammany, State of Louisiana, do hereby certify that the property described in the attached survey by Acadia land Surveying, LLC, dated July 6, 2012, and further identified as a certain piece or portion of land designated as "LOTS 2, 3, 4, 5, 6, 7, 12, 13, 14, 15, 16, THE REMAINDER OF LOT 1, & PARCEL NO. UR 5-6, Square 9, PINE FOREST SUBDIVISION containing 1.766 acres or 76,994 square feet, situated in Section 11, Township 9 South, Range 14 East in St. Tammany Parish, State of Louisiana, and by the records in the Registrar of Voters office has 2 registered voters within said property and those voters are Jason P. Delaune and Melanie Gail Dugas.