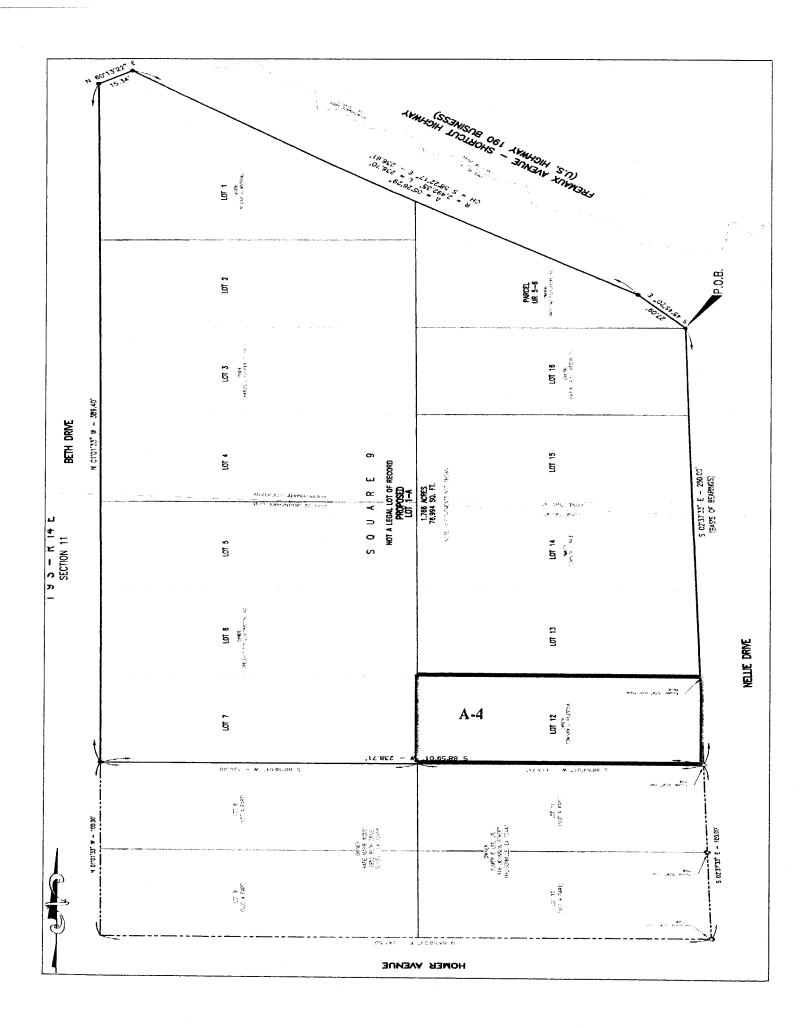

#### **RESOLUTION**

**RESOLUTION COUNCIL SERIES NO: C-3773** 

COUNCIL SPONSOR: BINDER/BRISTER PROVIDED BY: CAO

RESOLUTION TO CONCUR/NOT CONCUR WITH THE CITY OF SLIDELL ANNEXATION AND REZONING OF 1.766 ACRES OF LAND MORE OR LESS FROM PARISH NC-4 (NEIGHBORHOOD INSTITUTIONAL), AND A-4 RESIDENTIAL) DISTRICT TO SLIDELL (FREMAUX AVENUE/ SHORT CUT HIGHWAY) DISTRICT WHICH PROPERTY IS LOCATED AT SHORT CUT HIGHWAY (FREMAUX AVENUE), BETWEEN NELLIE AND BETH STREETS, MORE PARTICULARLY IDENTIFIED AS LOTS 2,3,4,5,6,7,12,13,14,15,16, THE REMAINDER OF LOT 1, AND A PARCEL NO. UR-5-6, SQUARE 9, PINE FOREST SUBDIVISION, SECTION 11, TOWNSHIP 9 SOUTH, RANGE 14 EAST, ST. TAMMANY PARISH, WARD 8, DISTRICT 14.

WHEREAS, the City of Slidell is contemplating annexation of 1.766 acres and more or less owned by RaceTrac Petroleum Inc, and located at Short Cut Highway (Fremaux Avenue), Between Nellie and Beth Streets, more particularly identified as Lots 2,3,4,5,6,7,12,13,14,15,16, the remainder of Lot 1, and a Parcel No. UR-5-6, Square 9, Pine Forest Subdivision, Section 11, Township 9 South, Range 14 East, St Tammany Parish, Ward 8, District 14 (see attachments for complete description); and

THE PARISH OF ST. TAMMANY HEREBY RESOLVES to Concur/Not Concur with the the CITY OF Slidell annexation and rezoning of 1.766 acres of land more or less, located at Short Cut Highway (Fremaux Avenue), Between Nellie and Beth Streets, more particularly identified as Lots 2,3,4,5,6,7,12,13,14,15,16, the remainder of Lot 1, and a Parcel No. UR-5-6, Square 9, Pine Forest Subdivision, Section 11, Township 9 South, Range 14 East, St Tammany Parish from Parish NC-4 (Neighborhood Institutional), and A-4 (Single Family Residential) District to Slidell C-1A(Fremaux Avenue/ Short Cut Highway) District in accordance with the provisions of the Sales Tax Enhancement Plan.

# ANNEXATION REQUEST BY RACETRAC PETROLEUM OF PROPERTY LOCATED ALONG SHORT CUT HIGHWAY BETWEEN NELLIE AND BETH STREETS SLIDELL, LOUISIANA

#### PINE FOREST SUBDIVISION, SQUARE 9

| LOT<br>NUMBER           | OWNER                                                                                                     | Telephone                    | STP Zoning            |
|-------------------------|-----------------------------------------------------------------------------------------------------------|------------------------------|-----------------------|
| 1                       | William Waterall (non-resident) 2019 Shorewood Lane Sugar Land Texas 77479                                | (713) 446-5939               | NC-4                  |
| 2, 3, 4                 | Charles J. Freyder, Et. Ux. (non-resident)<br>8305 Northwest 34 <sup>th</sup> Street<br>Bethany, OK 73008 | (501) 366-6885               | NC-4                  |
| 5, 6, 7                 | Crescent City Construction (non-resident) 2809 Mary Street Slidell, Louisiana 70458                       | (985) 607-5507               | A-4                   |
| 12                      | Mr. Larry Palestina (non-resident) 20 Virginia Court New Orleans, LA 70124                                | (504) 258-2895               | A-4                   |
| 13, 14, 15              | Mr. Kenneth A. Delaune (non-resident) 361 Longview Drive Destrehan, LA 70047                              | (504) 458-9249               | 13, 14=A-4<br>15=NC-4 |
| Parcel UR 5-6<br>Lot 17 | RaceTrac Petroleum (non-resident) 325 Cumberland Blvd., Suite 100 Atlanta, GA 30339                       | (770) 431-7600,<br>ext. 1716 | NC-4                  |

#### **CERTIFICATE OF REGISTRAR OF VOTERS**

I, the undersigned Registrar of Voters for the Parish of St. Tammany, State of Louisiana, do hereby certify that the property described in the attached survey by Acadia land Surveying, LLC, dated July 6, 2012, and further identified as a certain piece or portion of land designated as "LOTS 2, 3, 4, 5, 6, 7, 12, 13, 14, 15, 16, THE REMAINDER OF LOT 1, & PARCEL NO. UR 5-6, Square 9, PINE FOREST SUBDIVISION containing 1.766 acres or 76,994 square feet, situated in Section 11, Township 9 South, Range 14 East in St. Tammany Parish, State of Louisiana, and by the records in the Registrar of Voters office has 2 registered voters within said property and those voters are Jason P. Delaune and Melanie Gail Dugas.