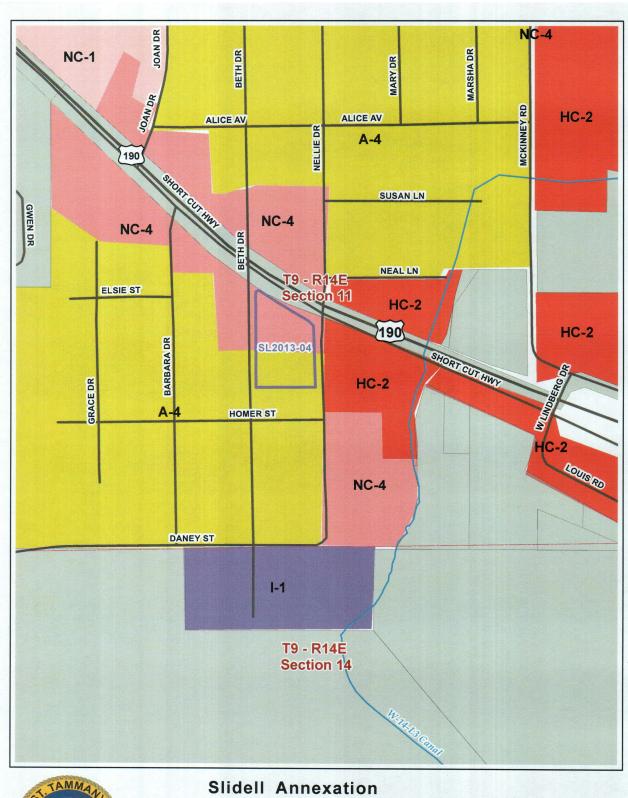

WHEREAS, the property requires rezoning from Parish NC-4 (Neighborhood Institutional), and A-4 (Single Family Residential) District to City of Slidell C-1A(Fremaux Avenue/ Short Cut Highway) District which is an intensification of zoning; and

THE PARISH OF ST. TAMMANY HEREBY RESOLVES to Concur/Not Concur with the the CITY OF Slidell annexation and rezoning of 1.766 acres of land more or less, located at Short Cut Highway (Fremaux Avenue), Between Nellie and Beth Streets, more particularly identified as Lots 2,3,4,5,6,7,12,13,14,15,16, the remainder of Lot 1, and a Parcel No. UR-5-6, Square 9, Pine Forest Subdivision, Section 11, Township 9 South, Range 14 East, St Tammany Parish from Parish NC-4 (Neighborhood Institutional), and A-4 (Single Family Residential) District to Slidell C-1A(Fremaux Avenue/ Short Cut Highway) District in accordance with the provisions of the Sales Tax Enhancement Plan.

Annexation Request
St. Tammany Parish Zoning NC-4 (Neighborhood Institutional) and
A-4 (Single Family Residential)

Annexation Request
City Adjoining Zoning Districts
C-4 (Highway Commercial)
Proposed C-1A (Fremaux Avenue/Short Cut Highway District) (not yet adopted)