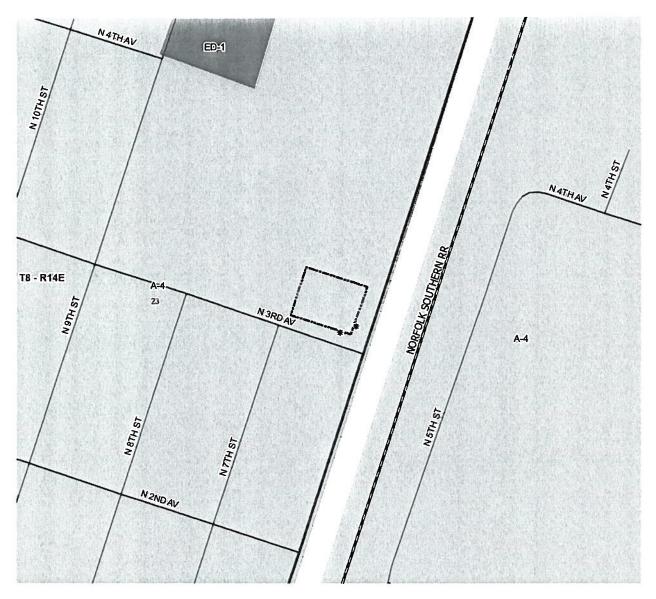

ORDINANCE AMENDING THE OFFICIAL ZONING MAP OF ST. TAMMANY PARISH, LA, TO RECLASSIFY A CERTAIN PARCEL LOCATED ON THE WEST SIDE OF US HIGHWAY 11, NORTH OF 3RD AVENUE, BEING SOUTH HALF OF LOT 7, 8, 9, 10, 11 & SOUTH HALF OF LOT 12, SQUARE 26, TOWN OF ALTON AND WHICH PROPERTY COMPRISES A TOTAL 25,000 SQ.FT. OF LAND MORE OR LESS, FROM ITS PRESENT A-4 (SINGLE-FAMILY RESIDENTIAL DISTRICT) TO AN I-1 (INDUSTRIAL DISTRICT), (WARD 8, DISTRICT 14). (ZC13-05-028)

Whereas, the St. Tammany Parish Council has found it necessary for the purpose of protecting the public health, safety and general welfare, to designate the above described property as I-1 (Industrial District) see Exhibit "A" for complete boundaries.

### ZC13-05-028

ALL THAT CERTAIN LOF OR PARCEL OF LAND lying and being situated in the Town of Alton,  $\theta^{15}$  Ward, St. Tammany Parish, Louisians, together with the buildings and improvements thereon and being more fully described as the South 125 feet of Square 26 of said Town.

The South 4 of the said Square consists of the S 4 of Lot 7, all of Lots 8,9,10,11 and the S 4 of Lot 12. The whole lots measure 50 feet by a depth of 100 feet each. The S 4 of Lot 7 measures 25 feet along U.S. Highway #11 and lots 8 and 9 each measure 50 feet front on U.S. Highway 11. Lot 9 also fronts 100 feet on Third Street. Lot 10 fronts 100 feet on Third Street and 50 feet front on 7<sup>th</sup> Street, Lot 11 fronts 50 feet on 7<sup>th</sup> Street and the S 4 of Lot 12 fronts 25 feet on 7<sup>th</sup> Street.

Said Square 26 is bounded East by U.S. Highway #11, South by 3<sup>nd</sup> Street, North by 4<sup>th</sup> Street, and West by 7<sup>th</sup> Street

# CASE NO.:

ZC13-05-028

**LOCATION:** 

SIZE:

REQUESTED CHANGE: From A-4 (Single-Family Residential District) to I-1 (Industrial District)

Parcel located on the west side of US Highway 11, north of 3rd Avenue, being south half of lot 7, 8, 9, 10, 11 & south half of lot 12, Square 26, Town of Alton ; S23, T8S, R14E; Ward 8, District 14 25,000 sq.ft.