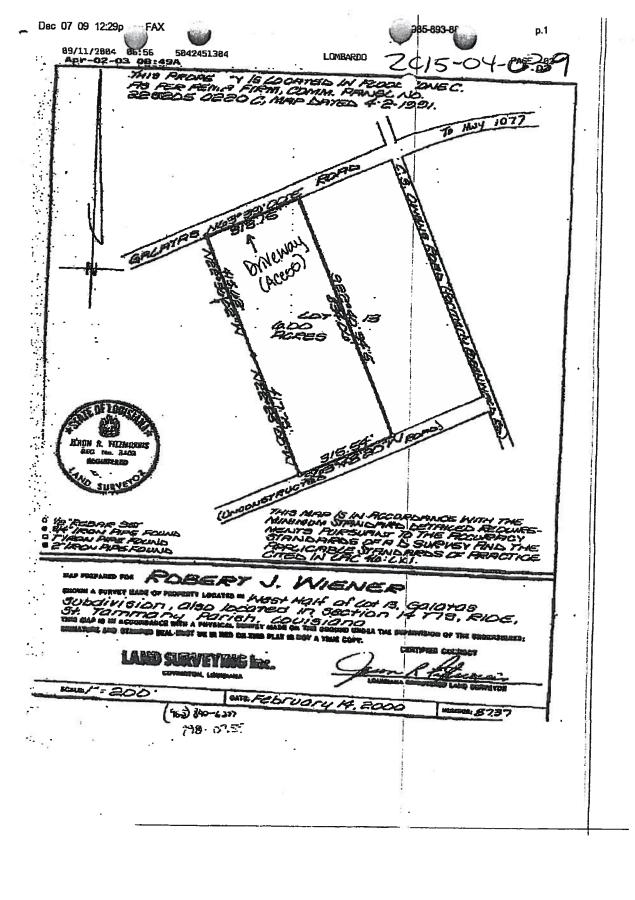

## ZC15-04-039

Located as part of the West Half of Lot 13 Galatas Subdivision, also located in Section 14 Township 7 South Range 10 East, St. Tammany Parish, Louisiana.

From the Northwest Corner of the West Half of Lot 13 Galatas Subdivision, this being the Point of Beginning.

From the Point of Beginning run along the South Right-of-way of Galatas Road, North 63 degrees 39 minutes 00 seconds East, 313.15 feet to a point; thence South 22 degrees 40 minutes 34 seconds East, 185.00 feet to a point; thence South 63 degrees 39 minutes 10 seconds West, 313.39 feet to a point; thence North 22 degrees 36 minutes 02 seconds West, 185.00 feet back to the Point of Beginning.

This tract contains 1.327 Acres.

**CASE NO.:** 

ZC15-04-039

**PETITIONER:** 

Chuck Hickman

**OWNER:** 

Candice & Chuck Hickman

REQUESTED CHANGE: From A-2 (Suburban District) to CB-1 (Community Based

Facilities District) & RO (Rural Overlay)

**LOCATION:** 

Parcel located on the south side Galatas Road, west of C.S.Owens

Road; S14, T7S, R10E; Ward 1, District 1

SIZE:

1.327 acres