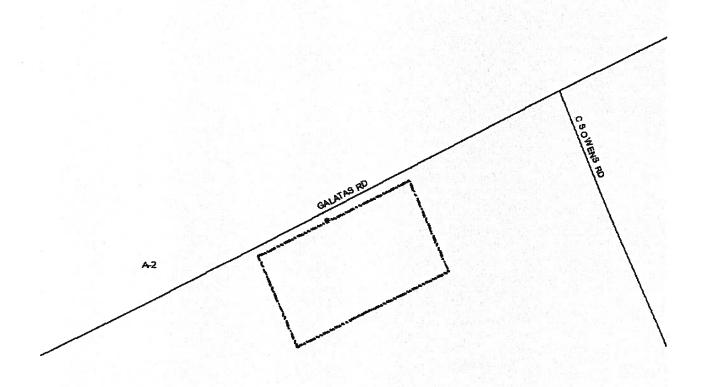

## ZC15-04-039

Located as part of the West Half of Lot 13 Galatas Subdivision, also located in Section 14 Township 7 South Range 10 East, St. Tammany Parish, Louisiana.

From the Northwest Corner of the West Half of Lot 13 Galatas Subdivision, this being the Point of Beginning.

From the Point of Beginning run along the South Right-of-way of Galatas Road, North 63 degrees 39 minutes 00 seconds East, 313.15 feet to a point; thence South 22 degrees 40 minutes 34 seconds East, 185.00 feet to a point; thence South 63 degrees 39 minutes 10 seconds West, 313.39 feet to a point; thence North 22 degrees 36 minutes 02 seconds West, 185.00 feet back to the Point of Beginning.

This tract contains 1.327 Acres.

**CASE NO.:** 

ZC15-04-039

**PETITIONER:** 

Chuck Hickman

**OWNER:** 

Candice & Chuck Hickman

REQUESTED CHANGE: From A-2 (Suburban District) to CB-1 (Community Based

Facilities District) & RO (Rural Overlay)

**LOCATION:** 

Parcel located on the south side Galatas Road, west of C.S.Owens

Road; S14, T7S, R10E; Ward 1, District 1

SIZE:

1.327 acres