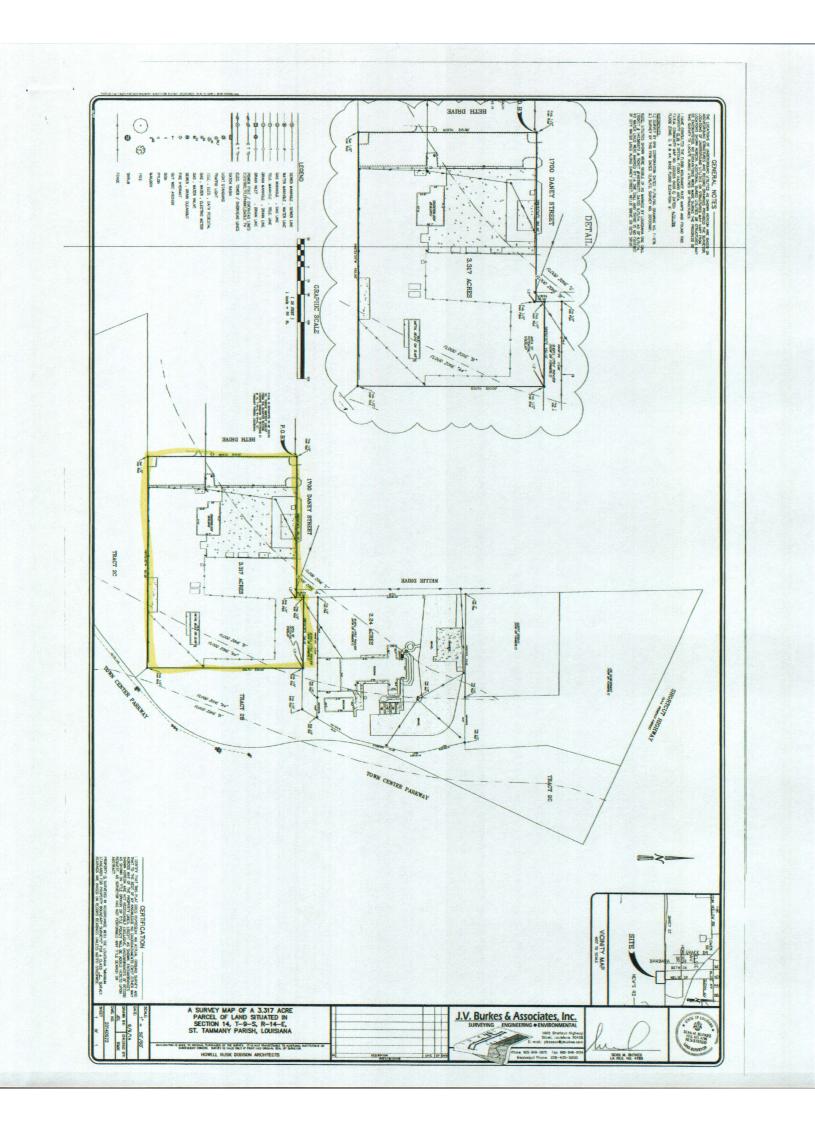

RE: ANNEXATION – Annexation (A15-01) and Rezoning (Z15-01) request by Raymond Horne, Sr. Manager Planning Design & Construction for BellSouth Telecommunications LLC, for property located at 1700 Daney Street, more particularly identified as a certain piece or parcel of land containing 3.35 acres, situated in Section 14, Township 9 South, Range 14 East, 8<sup>th</sup> Ward in St. Tammany Parish, Louisiana, annexing into City of Slidell corporate limits with parallel zoning from I-1 (Industrial) to C-4 (City Highway Commercial), with Conditional Use: Light Industrial Activities which are Permitted by Section 2.2001(2) and 2.2002 in accordance with the Procedures and Standards of Section 2.2215

Enclosures

Cc: J.V. Burkes & Associates, Inc. (w/o encl) Freddy Drennan, Mayor (w/o encl) City of Slidell City Council (w/encl) Tara Ingram-Hunter, Director of Planning (w/o encl)

/tba

CITY OF SLIDELL PETITION TO CHANGE ZONING DISTRICT CLASSIFICATION DATE: 4/24/2015 Planning and Zoning Commission City of Sildel - Parish of St. Lammany State of Looisiand Petition is nereby made to the Usy of Nidelli Localizania to change the zonlog classification of percentiter described property (INSTRUCTIONS: Please print all information clearly.) OCATION OF PROPERTY. The property perturned for configurezoning is bounded by the following streets DAVEY STREET, BETH DAWO And Identified by Los Square Block, and Standardson Same as toflores. NOTI II the property dies may rise Lot. SupereiBlock and Solid's later Name attack a separate sheet giving description by Metes and Bounds. 3.317 TOTAL NEXTBER OF ACRES of part theres. The reasons for reducing the zoning change are as follow-ANNERATION INTO CITY OF SLIDELL TO CONNECT TO CITY'S PETABLE WATER SUPPLY A copy of the ACT OF SALE/DEED must be anached. Attach a PLAT SURVEY on a MAP DRAWN TO SCALE no smaller that the Brit showing the location, measurements and ownership of all properly proposed for a change in zoning classification, or neal the possizoning reaching can be defined with centenity and precision. 51 If the petitioners is are a constraint, partnership or other entity, the petitioner must attach a COPY OF THE RESOLUTION AUTHORIZING THE PETITIONER TO SIGN and AUTHORIZING THE PETITION FOR ZONING. If a couple, both busband and will must vien the restrict The tolsocking first of express of numberized agents of 50% or more of the area of the land of which a change of classification is readested hereby potition the compared section of the changed **FROM:**  $\frac{1}{(Fred aligned classification)} = \frac{10}{(Fred aligned classification)} = \frac{10}{(Fred$ Norther Protect Name Maline Address Process Protect Name Raymond Hor Carter ST 337 Proget Raymond Hor W LAFAYOTTE LA 261-4723 100 8 70501 Berl South Telecomman CoTions LLC BEFORE ME, the undersigned authority, personally appeared the persons whose signatures are affixed above, all of full age and majority, who declare under onth to me. NOTARY, that they are the owners of all that certain lot, piece, or parcel of land located as set forth beside their respective signatures, and that they know of their own personal knowledge that the above petitioners are the owners of at least fifty percent of the area hereinabove described for which a zoning change is requested, and that their signatures were executed freely and voluntarily and that they are duly qualified to sign. SWORN TO AND SUBSCRIBED before me this 27+" day of April . 20 15 Man Colin -Page 7