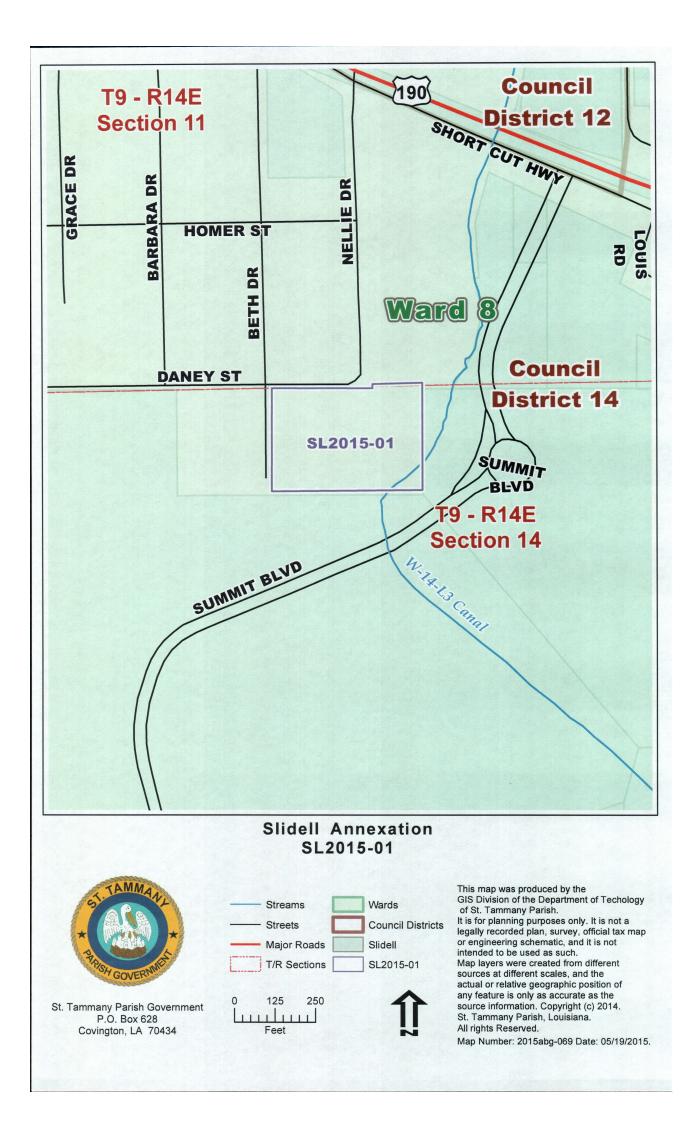

WHEREAS, the City of Slidell is contemplating annexation of 3.317 more or less, owned by BellSouth Telecommunications LLC, and located at 1700 Daney St, Section 14, Township 9 South, Range 14 East, St Tammany Parish, Louisiana, Ward 8, District 14 (see attachments for complete description); and

Re: Administrative Comment

Date: 5/29/2015

Annexation SL2015-01:

*The City of Slidell* is contemplating annexation of <u>3.317</u> Acres owned by <u>BellSouth Telecommunications</u> <u>LLC</u>. Property is located at <u>1700 DANEY ST, SECTION 14, TOWNSHIP 9 SOUTH, RANGE 14 EAST, ST</u> <u>TAMMANY PARISH, LOUISIANA, WARD 8, DISTRICT 14.</u>