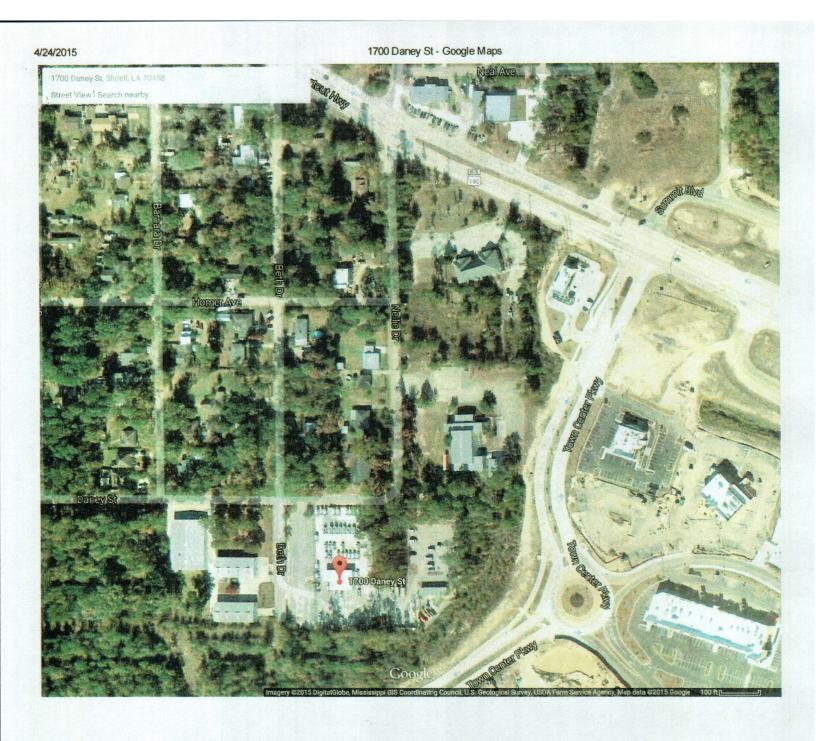

Re: Administrative Comment

Date: 5/29/2015

Annexation SL2015-01:

*The City of Slidell* is contemplating annexation of <u>3.317</u> Acres owned by <u>BellSouth Telecommunications</u> <u>LLC</u>. Property is located at <u>1700 DANEY ST, SECTION 14, TOWNSHIP 9 SOUTH, RANGE 14 EAST, ST</u> <u>TAMMANY PARISH, LOUISIANA, WARD 8, DISTRICT 14.</u>

RE: ANNEXATION – Annexation (A15-01) and Rezoning (Z15-01) request by Raymond Horne, Sr. Manager Planning Design & Construction for BellSouth Telecommunications LLC, for property located at 1700 Daney Street, more particularly identified as a certain piece or parcel of land containing 3.35 acres, situated in Section 14, Township 9 South, Range 14 East, 8<sup>th</sup> Ward in St. Tammany Parish, Louisiana, annexing into City of Slidell corporate limits with parallel zoning from I-1 (Industrial) to C-4 (City Highway Commercial), with Conditional Use: Light Industrial Activities which are Permitted by Section 2.2001(2) and 2.2002 in accordance with the Procedures and Standards of Section 2.2215