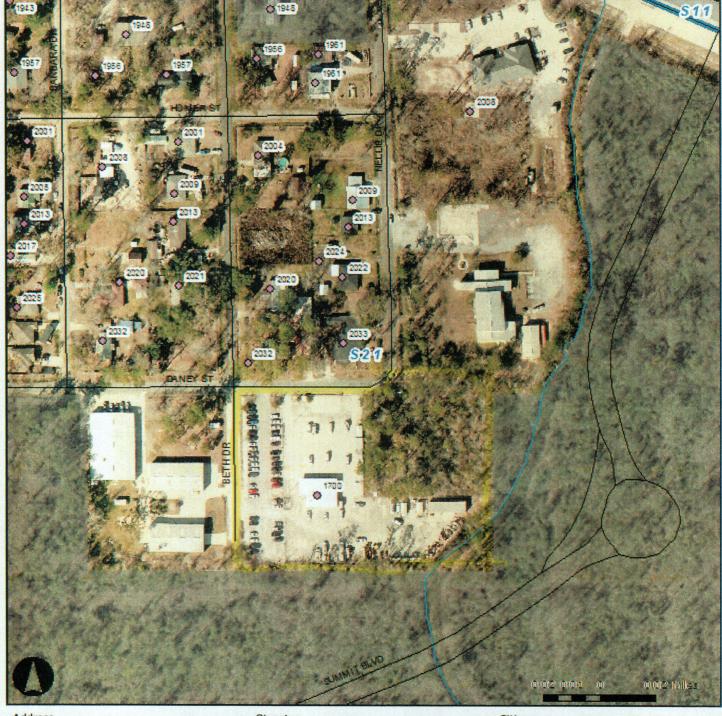

#### **Slidell Annexation** SL2015-01

St. Tammany Parish Government P.O. Box 628 Covington, LA 70434

0

Feet

11

This map was produced by the GIS Division of the Department of Techology of St. Tammany Parish. It is for planning purposes only. It is not a legally recorded plan, survey, official tax map or engineering schematic, and it is not intended to be used as such. Map layers were created from different sources at different scales, and the actual or relative geographic position of any feature is only as accurate as the source information. Copyright (c) 2014. St. Tammany Parish, Louisiana. All rights Reserved. Map Number: 2015abg-070 Date: 05/19/2015 Map Number: 2015abg-070 Date: 05/19/2015.