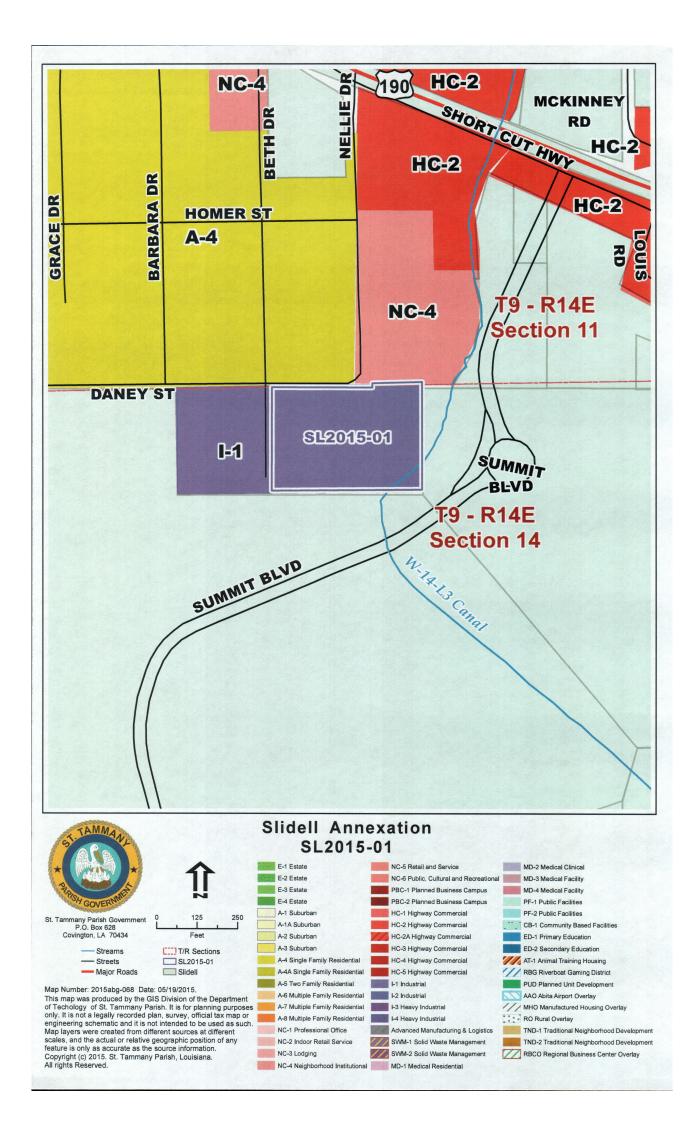

WHEREAS, the City of Slidell is contemplating annexation of 3.317 more or less, owned by BellSouth Telecommunications LLC, and located at 1700 Daney St, Section 14, Township 9 South, Range 14 East, St Tammany Parish, Louisiana, Ward 8, District 14 (see attachments for complete description); and

Re: Administrative Comment

Date: 5/29/2015

Annexation SL2015-01:

*The City of Slidell* is contemplating annexation of <u>3.317</u> Acres owned by <u>BellSouth Telecommunications</u> <u>LLC</u>. Property is located at <u>1700 DANEY ST, SECTION 14, TOWNSHIP 9 SOUTH, RANGE 14 EAST, ST</u> <u>TAMMANY PARISH, LOUISIANA, WARD 8, DISTRICT 14.</u>

## SL2015-01: STP Department notes:

| Date      | Department                | Originator | Note                                                                                                                                                                                                                                                                                                                                           |
|-----------|---------------------------|------------|------------------------------------------------------------------------------------------------------------------------------------------------------------------------------------------------------------------------------------------------------------------------------------------------------------------------------------------------|
| 5/28/2015 | Planning                  | S Fontenot | The proposal is consistent with the Louisiana Revised Statutes relative to annexation.                                                                                                                                                                                                                                                         |
|           |                           |            | The proposed zoning classification is not an intensification of zoning.                                                                                                                                                                                                                                                                        |
| 5/18/2015 | Engineering               | P Carroll  | Parish drainage and traffic requirements must be                                                                                                                                                                                                                                                                                               |
|           |                           |            | followed for any future development.                                                                                                                                                                                                                                                                                                           |
| 5/22/2015 | Public Works              | J Lobrano  | No Public Works issues                                                                                                                                                                                                                                                                                                                         |
| 5/20/2015 | Environmental<br>Services | J Watson   | No DES Issues                                                                                                                                                                                                                                                                                                                                  |
| 5/20/2015 | Data Management           | B Thompson | Existing Property usage denoted "undeveloped" Per<br>Sales Tax Enhancement Plan Art 1.B Undeveloped<br>Commercial Properties<br>For purposes of this agreement, the term<br>"undeveloped" means vacant land (i.e., a residential<br>or commercial structure does not exist), land upon<br>which there is an existing residential or commercial |
|           |                           |            | that has been abandoned, or land upon which a<br>commercial structure exists but which has not been<br>used to conduct any business for a period of two (2)<br>years prior to annexation.                                                                                                                                                      |