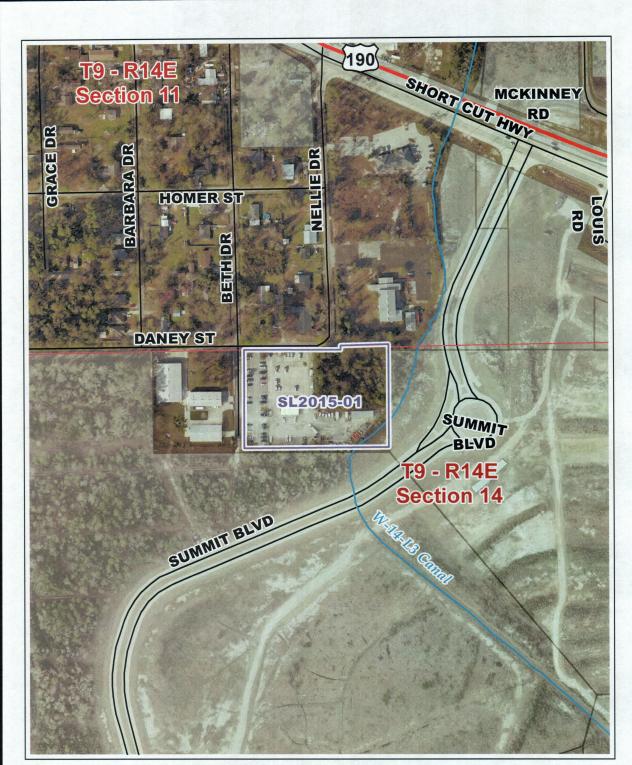

WHEREAS, the City of Slidell is contemplating annexation of 3.317 more or less, owned by BellSouth Telecommunications LLC, and located at 1700 Daney St, Section 14, Township 9 South, Range 14 East, St Tammany Parish, Louisiana, Ward 8, District 14 (see attachments for complete description); and

Re: Administrative Comment

Date: 5/29/2015

Annexation SL2015-01:

*The City of Slidell* is contemplating annexation of <u>3.317</u> Acres owned by <u>BellSouth Telecommunications</u> <u>LLC</u>. Property is located at <u>1700 DANEY ST, SECTION 14, TOWNSHIP 9 SOUTH, RANGE 14 EAST, ST</u> <u>TAMMANY PARISH, LOUISIANA, WARD 8, DISTRICT 14.</u>