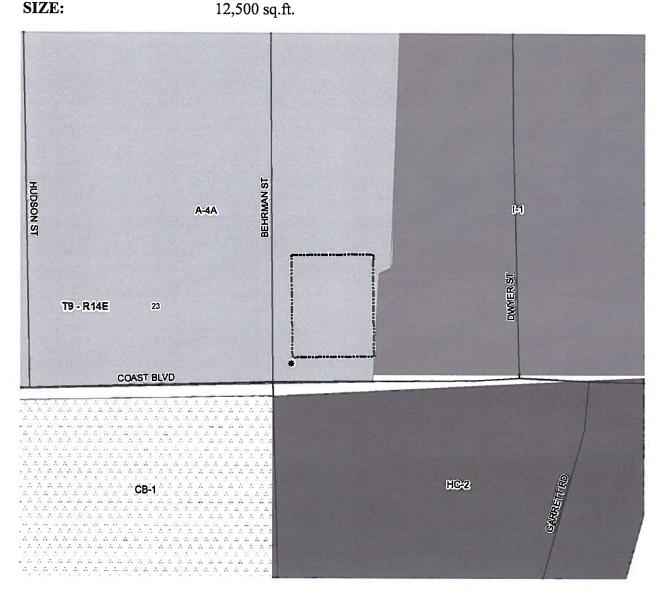

Parcel located at the northeast corner of Coast Blvd & Behrman

Street, being lots 17,18,19 & 20, Square 14, Central Park;

S23,T9S,R14E; Ward 8, District 12

SIZE:

St. Tammany Parish, Louisiana

for

Parcel located at the northeast corner of Coast Blvd & Behrman

Street, being lots 17,18,19 & 20, Square 14, Central Park:

S23, T9S, R14E; Ward 8, District 12

SIZE:

12,500 sq.ft.

## SURROUNDING LAND USE AND ZONING:

Direction

Land Use

Zoning

North

Residential

A-4A (Single Family Residential District)

South Residential HC-2 (Highway Commercial District)

East

Commercial

I-1(Industrial District)

West

Residential

A-4A (Single Family Residential District)

#### **STAFF COMMENTS:**

The petitioner is requesting to change the zoning from A-4A (Single-Family Residential District) to HC-2 (Highway Commercial District). The site is located at the northeast corner of Coast Blvd & Behrman Street, being lots 17,18,19 & 20, Square 14, Central Park. The 2025 future land use plan calls for the site to be developed with commercial uses. Staff is not opposed to commercial zoning on the site; however, the HC-2 zoning district may be too intense, considering that the site is abutting existing residences on the north and west sides along Berhman Street and Coast Blvd.