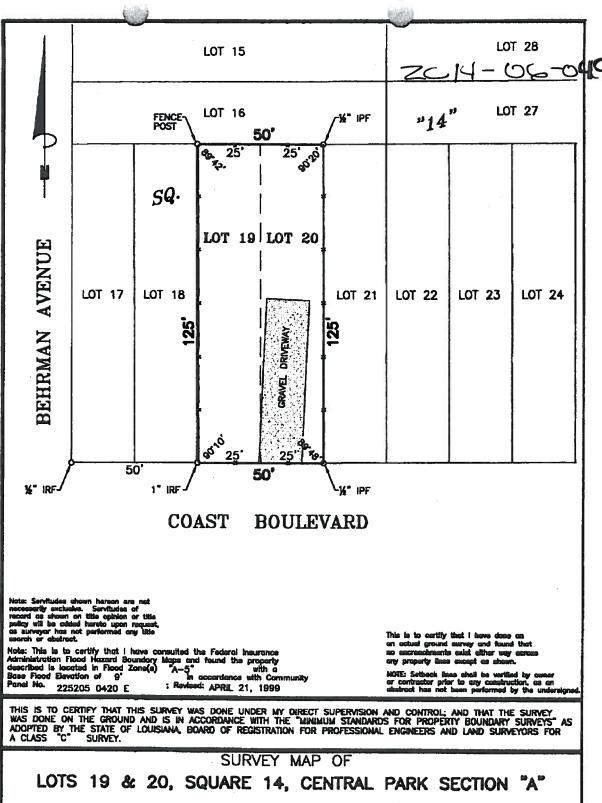

LOTS 19 AND 20, SQUARE 14, CENTRAL PARK SUBDIVISION, PARISH OF ST.

TAMMANY, LOUISIANA. Lots 19 and 20 adjoin each other and measure each 25 feet across the front by a depth of 125 feet between equal and parallel lines, all as more fully shown on the plan of subdivision in the official records of St. Tammany Parish, Louisiana.

A CERTAIN PIECE OR PORTION OF GROUND, together with all the buildings and improvements thereon, and all the rights, ways, privileges, servitudes, advantages and appurtenances thereunto belonging or in anywise appertaining, situated in the PARISH OF St Tammany, STATE OF LOUISIANA, LOTS 17 AND 18, SQUARE 14, SECTION A OF CENTRAL PARK SUBDIVISION, SLIDELL, ST. TAMMANY PARISH, LOUISIANA.

Parcel located at the northeast corner of Coast Blvd & Behrman

Street, being lots 17,18,19 & 20, Square 14, Central Park;

S23,T9S,R14E; Ward 8, District 12

SIZE:

St. Tammany Parish, Louisiana

for

Parcel located at the northeast corner of Coast Blvd & Behrman

Street, being lots 17,18,19 & 20, Square 14, Central Park:

S23, T9S, R14E; Ward 8, District 12

SIZE:

12,500 sq.ft.