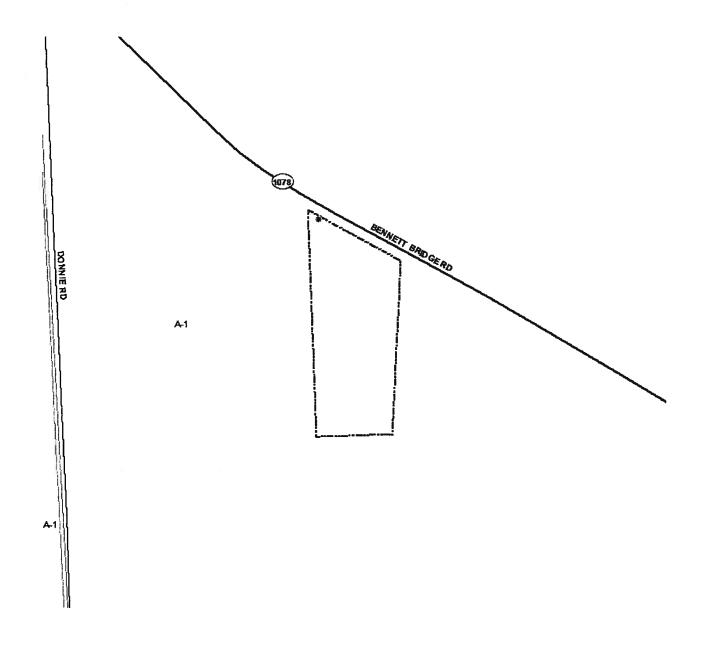

Parcel located on the south side of LA Highway 1078, east of Donnie

Road; S32, T5S, R10E; Ward 2, District 3

**SIZE:** 

3.885 acres

#### **GENERAL INFORMATION**

**PETITIONER:** Edward J. Deano, Jr **OWNER:** Adolfo Rodriguez

REQUESTED CHANGE: From A-1 (Suburban District) to A-2 (Suburban District)

**LOCATION:** Parcel located on the south side of LA Highway 1078, east of Donnie

Road; S32, T5S, R10E; Ward 2, District 3

**SIZE:** 3.885 acres

# SURROUNDING LAND USE AND ZONING:

DirectionLand UseZoningNorthResidential/AgriculturalA-1 (Suburban District)SouthResidential/AgriculturalA-1 (Suburban District)EastResidentialA-1 (Suburban District)WestResidentialA-1 (Suburban District)