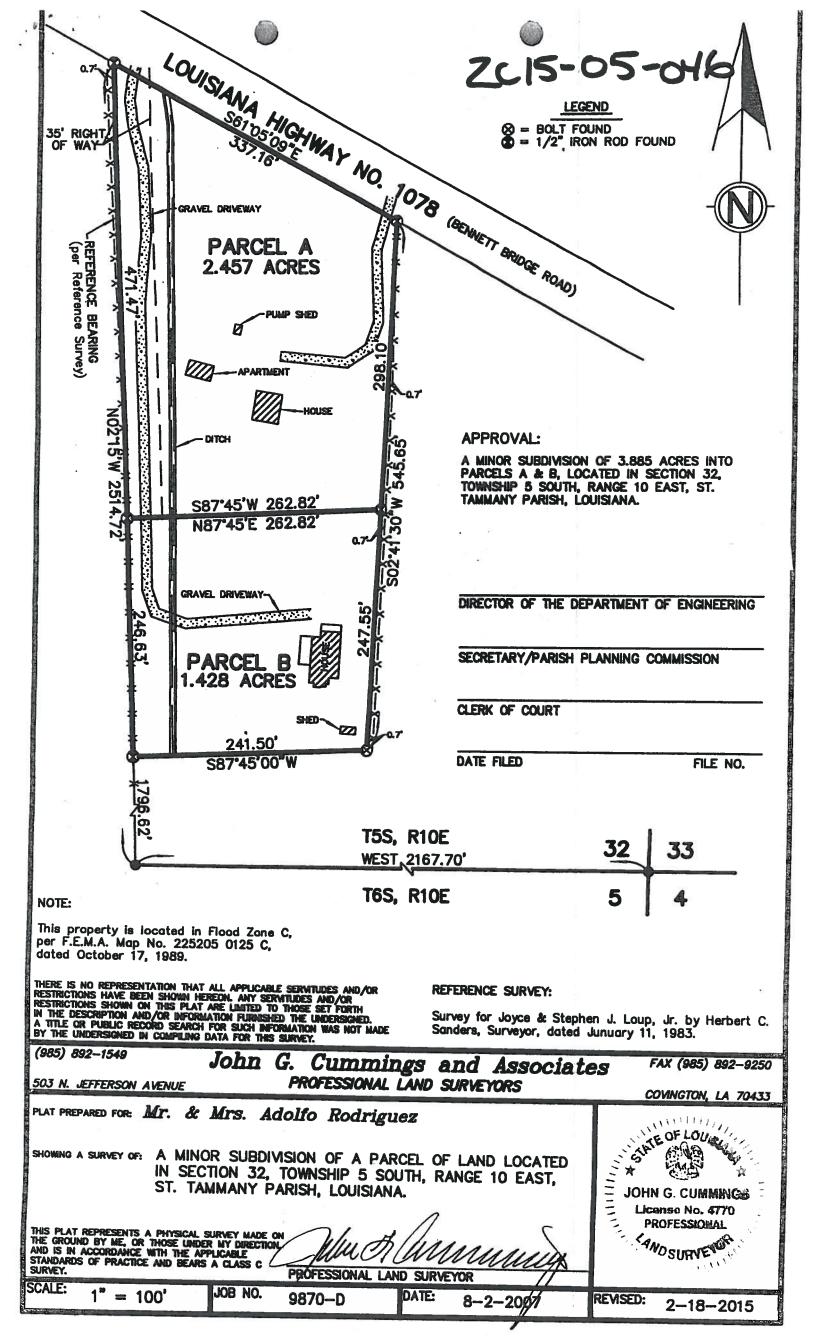

## ZC15-05-046

ALL THAT CERTAIN PIECE OR PARCEL OF LAND, together with all the buildings and improvements thereon, and all rights, ways, means, privileges, servitudes, prescriptions, appurtenances and advantages thereunto belonging or in anywise appertaining thereto, situated in SECTION 32, Township 5 South, Range 10 East, St. Tammany Parish, State of Louisiana, said parcel being more particularly described as follows, to-wit:

From section corner common to Sections 4 and 5, Township 6 South and Sections 32 and 33, Township 5 South go West a distance of 2167.7 feet to a point; thence go North 02 degrees 15 minutes West a distance of 1796.62 feet to the Point of Beginning; from said Point of Beginning continue North 02 degrees 15 minutes West a distance of 718.1 feet to a point which said point is situated on the southern right-of-way line of Louisiana Highway No. 1078 (Bennett Bridge Road) from said point thence go South 61 degrees 05 minutes 09 seconds East a distance of 337.16 feet to a point; thence go South 02 degrees 41 minutes 30 seconds West a distance of 545.65 feet to a point; thence go South 87 degrees 45 minutes West a distance of 241.50 feet to the Point of Beginning as shown by plat of John G. Cummings and Associates, Professional Land Surveyors dated August 2, 2007 and attached hereto.