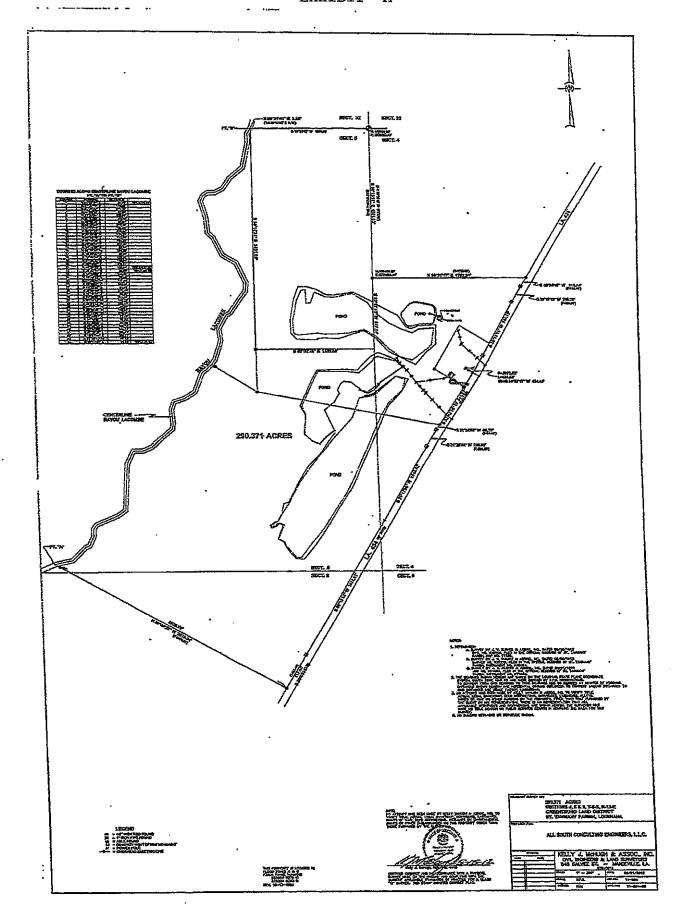

## Kelly McHugh

Associates, Inc.

Legal Description 290.371 Acres

A certain parcel of ground situated in Sections 4, 5 and 8, Township 8 South, Range 13 East, Greensburg Land District, St. Tammany Parish, Louisiana, and being more fully described as follows:

From the POINT OF BEGINNING, run North 89 degrees 31 minutes 17 seconds East a distance of 1,752,91 feet to a 1/2" iron rod found and the POINT OF BEGINNING.

rod found on the right-of-way line of Louisiana Highway 434; thence along said right-of-way line South 30 degrees 35 minutes 16 seconds West a distance of 119.04 feet to a concrete monument found; thence South 29 degrees 12 minutes 19 seconds West a distance of 210.26 feet to a concrete monument found; thence South 28 degrees 11 minutes 14 seconds West a distance of 737.13 distance of 210.26 feet to a concrete monument found; thence South 28 degrees 11 minutes 14 seconds West a distance of 737.13 feet to a concrete monument found at a point on a curve; thence along a curve to the right having a radius of 5,972.62 feet, a delta of 04 degrees 10 minutes 07 seconds, an arc length of 434.55 feet, and a chord which bears South 30 degrees 27 minutes 17 seconds West having a chord distance of 434.46 feet to a concrete monument found; thence South 32 degrees 43 minutes 14 seconds West a distance of 541.27 feet to a 1/2° iron rod found; thence South 31 degrees 32 minutes 55 seconds West a distance of 68.73 feet to a concrete monument found; thence South 31 degrees 20 minutes 32 seconds West a distance of 226.90 feet to a concrete monument found; thence South 30 degrees 11 minutes 56 seconds West a distance of 1,013.52 feet; thence South 30 degrees 15 minutes 53 seconds West a distance of 1,872.61 feet to a concrete monument found; thence South 30 degrees 13 minutes 34 seconds West a distance of 467.44 feet to a 1/2° iron rod found; thence leaving said right-of-way line North 59 degrees 46 minutes 25 seconds West a distance of 2,920.19 feet to a 1/2° iron rod found; thence continue North 59 degrees 46 minutes 25 seconds West a distance of 59.15 feet to the centerline of Bayou Lacombe; thence along said centerline North 65 degrees 25 minutes 21 seconds East a distance of 245.5 feet; thence North 77 degrees 22 minutes 09 seconds East a distance of 179.82 feet; thence North 43 degrees 39 minutes 27 seconds East a distance of 211.18 feet; thence North 64 degrees 06 minutes 12 seconds East a distance of 57.04 feet; thence North 65 degrees 28 minutes 54 seconds East a distance of 275.82 feet; thence North 65 degrees 19 minutes 16 seconds East a distance of 105.68 feet; thence North 65 degrees 25 minutes 44 seconds East a distance of 275.82 feet; thence North 54 degrees 19 minutes 16 seconds East a distance of 105.68 feet; thence North 83.74 feet; thence North 32 degrees 05 minutes 26 seconds East a distance of 60.84 feet; thence North 65 degrees 25 minutes 44 seconds East a distance of 275.82 feet; thence North 54 degrees 19 minutes 16 seconds East a distance of 105.68 feet; thence North 03 degrees 27 minutes 31 seconds East a distance of 531.56 feet; thence North 25 degrees 33 minutes 07 seconds East a distance of 178.32 feet; thence North 88 degrees 10 minutes 19 seconds East a distance of 115.98 feet; thence North 65 degrees 48 minutes 39 seconds East a distance of 104.72 feet; thence North 49 degrees 06 minutes 14 seconds East a distance of 317.40 feet; thence North 10 degrees 14 minutes 28 seconds East a distance of 63.88 feet; thence North 05 degrees 39 minutes 35 seconds West a distance of 168.56 feet; thence North 18 degrees 39 minutes 22 seconds East a distance of 98.94 feet; thence North 72 degrees 09 minutes 38 seconds East a distance of 122.66 feet; thence North 57 degrees 36 minutes 32 seconds East a distance of 150.04 feet; thence North 20 degrees 18 minutes 47 seconds East a distance of 235.62 feet; thence North 47 degrees 57 minutes 12 seconds East a distance of 156.91 feet; thence North 36 degrees 42 minutes 14 seconds East a distance of 68.65 feet; thence North 18 degrees 36 minutes 10 feet; thence North 18 degrees 18 minutes 10 feet 20 degrees 18 minutes 47 seconds East a distance of 200.04 reet; thence North 47 degrees 57 minutes 12 seconds East a distance of 156.91 feet; thence North 36 degrees 42 minutes 14 seconds East a distance of 68.65 feet; thence North 18 degrees 36 minutes 03 seconds East a distance of 164.64 feet; thence North 16 degrees 48 minutes 12 seconds East a distance of 70.85 feet; thence North 07 degrees 22 minutes 48 seconds West a distance of 147.49 feet; thence North 29 degrees 09 minutes 27 seconds East a distance of 185.24 feet; thence North 61 degrees 28 minutes 37 seconds East a distance of 51.43 feet; thence North 34 degrees 08 minutes 04. seconds East a distance of 315.48 feet; thence North 05 degrees 56 minutes 51 seconds East a distance of 99.20 feet; thence North 24 degrees 50 minutes 02 seconds West a distance of 251.36 feet; thence North 60 degrees 14 minutes 13 seconds West a distance of degrees 50 minutes 02 seconds West a distance of 251.36 feet; thence North 60 degrees 14 minutes 13 seconds West a distance of 182.29 feet; thence North 27 degrees 07 minutes 53 seconds West a distance of 225.41 feet; thence North 44 degrees 26 minutes 41 seconds West a distance of 89.34 feet; thence North 05 degrees 36 minutes 46 seconds West a distance of 182.60 feet; thence North 16 degrees 17 minutes 03 seconds West a distance of 210.35 feet; thence North 22 degrees 48 minutes 07 seconds East a distance of 72.15 feet; thence North 54 degrees 14 minutes 07 seconds East a distance of 65.32 feet; thence North 87 degrees 28 minutes 02 seconds East a distance of 48.80 feet; thence North 63 degrees 40 minutes 14 seconds East a distance of 102.70 feet; thence North 33 degrees 51 minutes 26 seconds East a distance of 148.75 feet; thence North 48 degrees 57 minutes 35 seconds East a distance of 201.49 feet; thence North 10 degrees 57 minutes 49 seconds East a distance of 304.17 feet; thence North 01 degrees 50 minutes 40 seconds West a distance of 96.45 feet; thence North 29 degrees 55 minutes 27 seconds East a distance of 73.95 feet; thence leaving said centerline North 89 degrees 31 minutes 43 seconds East a distance of 2.85 feet; thence South 00 degrees 14 minutes 35 seconds said centerline North 89 degrees 31 minutes 43 seconds East a distance of 2.85 feet; thence South 00 degrees 14 minutes 35 seconds East a distance of 2,631.06 feet to a 1° iron pipe found; thence North 89 degrees 32 minutes 26 seconds East a distance of 1,339.56

feet; thence North 00 degrees 12 minutes 45 seconds West a distance of 847.31 feet to the POINT OF BEGINNING:

Said parcel contains 2.000 acres, all as per survey by Kelly J. McHugh & Assoc., Inc., numbered 11-204-BS and dated

5/01/2012

ELLY J. MCHUGH PROFESSIONAL y J. McHugh, PLS

La. Reg. Land Sun eyor No. 4443

845 Galvez Street • Mandeville, LA 70448 • (985) 626-5611

Civil Engineers

Land Surveyors