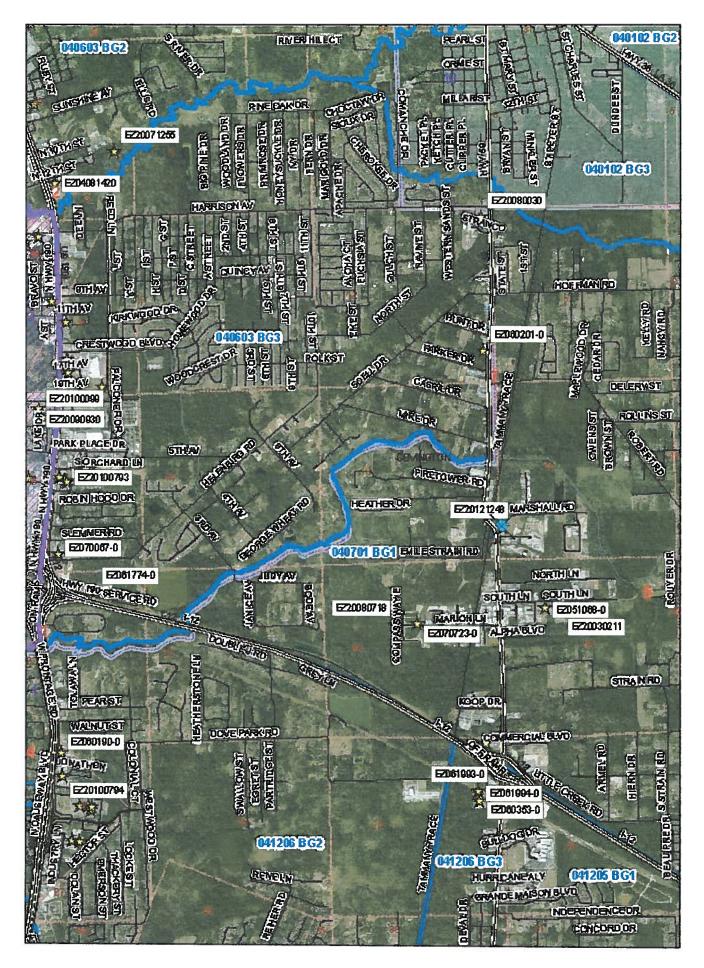

# Enterprise Zone Site Endorsements EZ20121248

This map prepared by St. Tammany Parish Information Services. This map is for planning purposes only.

January 9, 2013

Mr. Sidney Fontenot St. Tammany Parish Planning Department PO Box 628 Covington, LA 70434