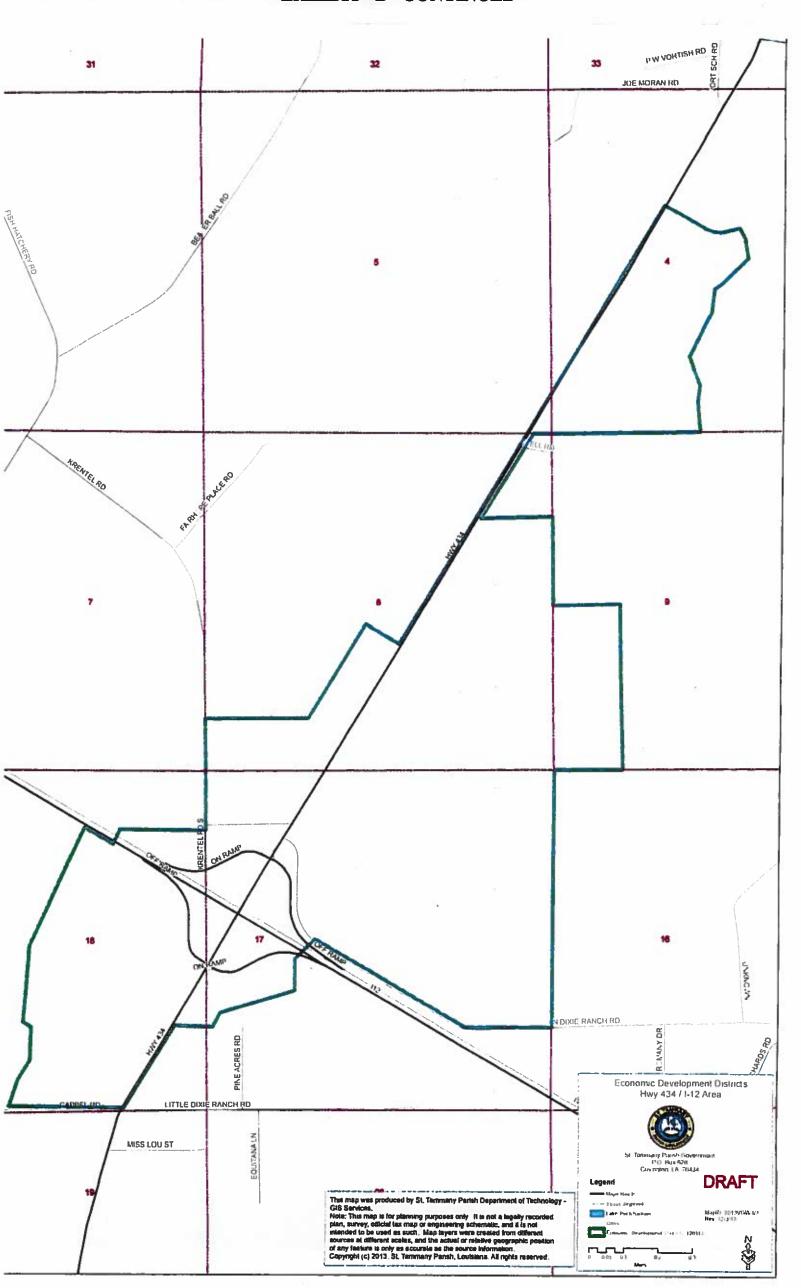

# PARISH OF ST. TAMMANY, STATE OF LOUISIANA OFFICIAL NOTICE

**NOTICE IS HEREBY GIVEN** that the St. Tammany Parish Council proposes to consider the creation of an economic development district to be called "Hwy 434 Economic Development District" (the "District").

The boundaries of the District are:

All that certain piece or parcel of land, commencing at the section corner common to Sections 8, 9, 16 and 17, Township 8 South, Range 13 East, said point being the Point of Beginning;

From the point of Beginning proceed South 0 degrees 1 minute 39 seconds West, 4013.798 feet to a point on the northern right of way of North Dixie Ranch Road;

Thence following the northern right of way of North Dixie Ranch Road proceed South 89 degrees 48 minutes 24 seconds West, 1333.996 feet;

thence proceed North 59 degrees 29 minutes 23 seconds West, 2681.299 feet;

thence leaving the northern right of way of North Dixie Ranch Road proceed South 44 degrees 22 minutes 23 seconds West, 436.942 feet;

thence proceed South 0 degrees 14 minutes 37 seconds East, 489.888 feet;

thence proceed South 72 degrees 51 minutes 23 seconds West, 1193.644 feet;

thence proceed South 27 degrees 39 minutes 28 seconds West, 240.871 feet;

thence proceed North 88 degrees 15 minutes 51 seconds West, 583.214 feet to a point of the eastern right of way of Hwy 434;

thence following the eastern right of way of Hwy 434 proceed South 30 degrees 46 minutes 19 seconds West, 1507.705 feet;

thence leaving the eastern right of way of Hwy 434 proceed North 89 degrees 41 minutes 15 seconds West, 1769.347 feet;

thence proceed North 18 degrees 4 minutes 10 seconds East, 440.251 feet;

thence proceed North 31 degrees 8 minutes 24 seconds East, 360.13 feet;

thence proceed North 1 degrees 24 minutes 53 seconds East, 519.62 feet;

thence proceed North 57 degrees 10 minutes 54 seconds West, 147.74 feet;

thence proceed North 4 degrees 7 minutes 43 seconds East, 1186.463 feet;

thence proceed North 24 degrees 7 minutes 8 seconds East, 2037.063 feet to a point on the southern right of way of I-12;

thence following the southern right of way of I-12 proceed South 58 degrees 35 minutes 50 seconds East, 515.315 feet;

thence leaving the southern right of way of I-12 proceed North 23 degrees 49 minutes 46 seconds East, 261.78 feet;

thence proceed South 89 degrees 34 minutes 25 seconds East, 1319.253 feet;

thence proceed North 0 degrees 47 minutes 23 seconds West, 925.948 feet to the section corner common to Sections 7,8,17 and 18, Township 8 South, Range 13 East;

thence proceed North 0 degrees 48 minutes 10 seconds West, 824.56 feet;

thence proceed North 89 degrees 36 minutes 49 seconds East, 1579.189 feet;

thence proceed North 30 degrees 36 minutes 46 seconds East, 1714.055 feet;

thence proceed South 59 degrees 8 minutes 2 seconds East, 600.596 feet to a point on the western right of way of Hwy 434;

thence following the western right of way of Hwy 434 proceed North 30 degrees 23 minutes 19 seconds East, 7929.632 feet;

thence leaving the western right of way of Hwy 434 proceed South 60 degrees 23 minutes 21 seconds East, 737.793 feet;

thence proceed South 68 degrees 44 minutes 56 seconds East, 113.722 feet;

thence proceed South 81 degrees 1 minutes 38 seconds East, 113.265 feet;

thence proceed North 75 degrees 25 minutes 33 seconds East, 304.206 feet;

thence proceed South 27 degrees 21 minutes 0 seconds East, 192.252 feet;

thence proceed South 8 degrees 44 minutes 46 seconds East, 309.797 feet;

thence proceed South 45 degrees 0 minutes 0 seconds West, 566.262 feet;

thence proceed South 55 degrees 37 minutes 11 seconds West, 135.56 feet;

thence proceed South 6 degrees 45 minutes 58 seconds West, 349.849 feet; thence proceed South 25 degrees 46 minutes 59 seconds West, 771.643 feet; thence proceed South 19 degrees 19 minutes 24 seconds East, 480.47 feet; thence proceed South 6 degrees 12 minutes 12 seconds West, 272.459 feet; thence proceed South 5 degrees 39 minutes 54 seconds East, 451.031 feet; thence proceed South 89 degrees 1 minutes 42 seconds West, 2275.861 feet to the section corner common to Sections 8, 9, 16 and 17, Township 8 South, Range 13 East; thence proceed North 89 degrees 57 minutes 57 seconds West, 282.482 feet to a point on the eastern right of way of Hwy 434;

The public is further notified that the Parish of St. Tammany, State of Louisiana plans to consider creation of the District.