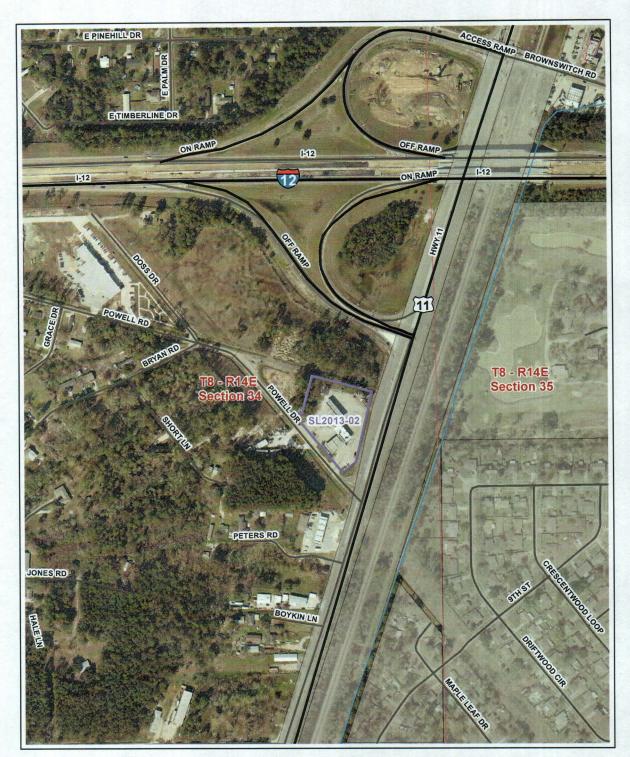

WHEREAS, Slidell is contemplating annexation of 2.075 acres and more or less owned by RaceTrac Petroleum Inc/ Duplantis Design Group, and located at 60328 Powell Drive, lots 1,2,3,6,7,8,9 and a portion of lots 10, 11, 12 and 13, Square 12, Slidell Ozone Heights, a portion of Section 34, Township 8 South, Range 14 East, and a portion of Bryan Drive (not constructed), to be resubdivided into lot 1-A, Square 12, Slidell Ozone Heights, Parish of St Tammany, Louisiana, Ward 9, District 14 (see attachments for complete description); and

THE PARISH OF ST. TAMMANY HEREBY RESOLVES to Concur/Not Concur with the Slidell annexation and rezoning of 2.075 acres of land more or less, located at 60328 Powell Drive, lots 1,2,3,6,7,8,9 and a portion of lots 10, 11, 12 and 13, Square 12, Slidell Ozone Heights, a portion of Section 34, Township 8 South, Range 14 East, and a portion of Bryan Drive (not constructed), to be resubdivided into lot 1-A, Square 12, Slidell Ozone Heights, Parish of St Tammany, Louisiana from Parish HC-2 Highway Commercial District to Slidell C-4 Highway Commercial District in accordance with the April 1, 2003 Annexation Agreement between the Parish and Slidell.

# Innexation

| Staff Reference   SL2013-02        | Priority 1                      | Ward 9 Council District: 14 Map                       | Parish Zoning HC-2 Highway Commercial | City Zoning: C-4 Highway Commercial                                                                   | Subdivision: Slidell Ozone Heights                                                                                          | ☑ Developed Intensification Concur w/ City | Population: Concur:                                                                                                                                                                                                                                                                                                                                                                                                                                                                                                                                                                                                                                                                                                                                                                                                                                                                                                                                                                                                                                                                                                                                                                                                                                                                                                                                                                                                                                                                                                                                                                                                                                                                                                                                                                                                                                                                                                                                                                                                                                                                                                            |                   | Alliex Status.               | Council Actions | Resolution: Council Date: |  |  |  |
|------------------------------------|---------------------------------|-------------------------------------------------------|---------------------------------------|-------------------------------------------------------------------------------------------------------|-----------------------------------------------------------------------------------------------------------------------------|--------------------------------------------|--------------------------------------------------------------------------------------------------------------------------------------------------------------------------------------------------------------------------------------------------------------------------------------------------------------------------------------------------------------------------------------------------------------------------------------------------------------------------------------------------------------------------------------------------------------------------------------------------------------------------------------------------------------------------------------------------------------------------------------------------------------------------------------------------------------------------------------------------------------------------------------------------------------------------------------------------------------------------------------------------------------------------------------------------------------------------------------------------------------------------------------------------------------------------------------------------------------------------------------------------------------------------------------------------------------------------------------------------------------------------------------------------------------------------------------------------------------------------------------------------------------------------------------------------------------------------------------------------------------------------------------------------------------------------------------------------------------------------------------------------------------------------------------------------------------------------------------------------------------------------------------------------------------------------------------------------------------------------------------------------------------------------------------------------------------------------------------------------------------------------------|-------------------|------------------------------|-----------------|---------------------------|--|--|--|
| City: Slidell City Case No: A13-02 | 3/18/2013 El Dead Line 4/5/2013 | Owner: RaceTrac Petroleum Inc/ Duplantis Design Group | <                                     | Ozone Heights, a portion of Section 34, Township 8 South, Range 14 East, and a portion of Bryan Drive | (not constructed), to be resubdivided into lot 1-A,<br>Square 12, Slidell Ozone Heights, Parish of St<br>Tammany, Louisiana | On Otation                                 | loan otenou                                                                                                                                                                                                                                                                                                                                                                                                                                                                                                                                                                                                                                                                                                                                                                                                                                                                                                                                                                                                                                                                                                                                                                                                                                                                                                                                                                                                                                                                                                                                                                                                                                                                                                                                                                                                                                                                                                                                                                                                                                                                                                                    | Size: 2.075 acres | STR:  Sect 34, T-8-5, R-14-E | y Actions       | City Date:                |  |  |  |
| City:                              | Notification Date: 3/18/2013    | Owner:                                                | Location:                             |                                                                                                       |                                                                                                                             | Evieting   Ise   Cas Station               | The principal of the pr | Size:             | STR:                         | City A          | Ordinance:                |  |  |  |

# Slidell Annexation SL2013-02

St. Tammany Parish Government P.O. Box 628 Covington, LA 70434

This map was produced by St. Tammany Parish Information Services. Note:

Note:
This map is for planning purposes only. It is not a legally recorded plan, survey, official tax map or engineering schematic, and it is not intended to be used as such. Map layers were created from different sources at different scales, and the actual or relative geographic position of any feature is only as accurate as the source information. Copyright (c) 2013. St. Tammany Parish, Louisiana. All rights Reserved.