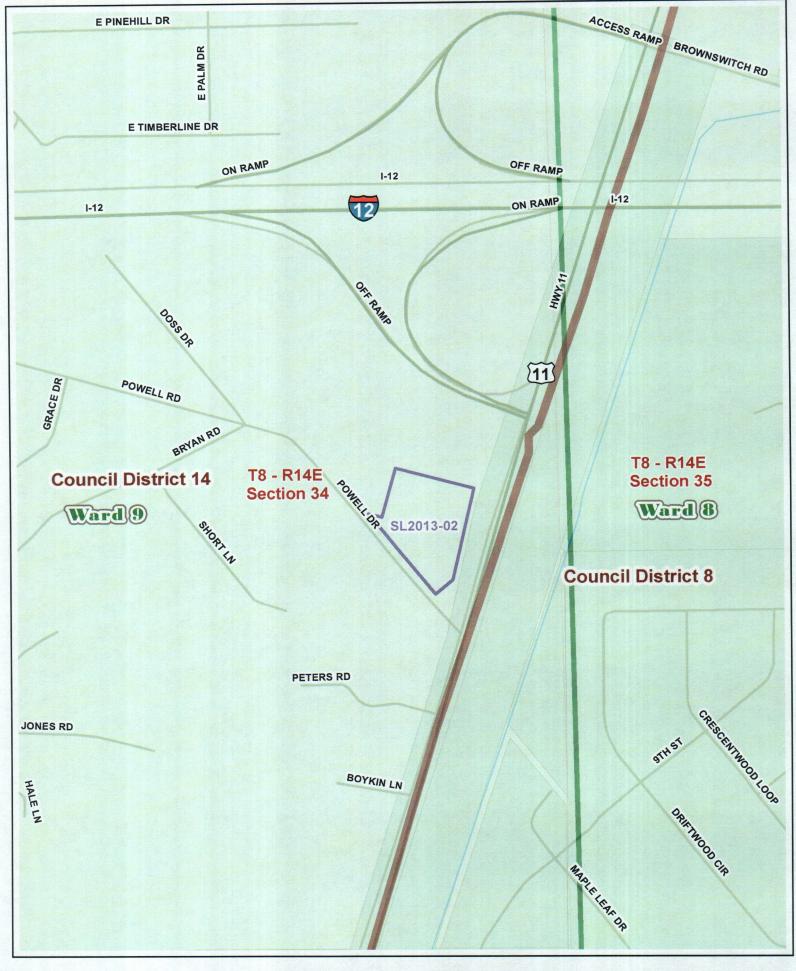

WHEREAS, Slidell is contemplating annexation of 2.075 acres and more or less owned by RaceTrac Petroleum Inc/ Duplantis Design Group, and located at 60328 Powell Drive, lots 1,2,3,6,7,8,9 and a portion of lots 10, 11, 12 and 13, Square 12, Slidell Ozone Heights, a portion of Section 34, Township 8 South, Range 14 East, and a portion of Bryan Drive (not constructed), to be resubdivided into lot 1-A, Square 12, Slidell Ozone Heights, Parish of St Tammany, Louisiana, Ward 9, District 14 (see attachments for complete description); and

THE PARISH OF ST. TAMMANY HEREBY RESOLVES to Concur/Not Concur with the Slidell annexation and rezoning of 2.075 acres of land more or less, located at 60328 Powell Drive, lots 1,2,3,6,7,8,9 and a portion of lots 10, 11, 12 and 13, Square 12, Slidell Ozone Heights, a portion of Section 34, Township 8 South, Range 14 East, and a portion of Bryan Drive (not constructed), to be resubdivided into lot 1-A, Square 12, Slidell Ozone Heights, Parish of St Tammany, Louisiana from Parish HC-2 Highway Commercial District to Slidell C-4 Highway Commercial District in accordance with the April 1, 2003 Annexation Agreement between the Parish and Slidell.

## **SL2013-02**

RESOLUTION TO CONCUR/NOT CONCUR WITH THE SLIDELL ANNEXATION AND REZONING OF 2.075 ACRES OF LAND MORE OR LESS FROM PARISH HC-2 HIGHWAY COMMERCIAL DISTRICT TO SLIDELL C-4 HIGHWAY COMMERCIAL DISTRICT WHICH PROPERTY IS LOCATED AT 60328 POWELL DRIVE, LOTS 1,2,3,6,7,8,9 AND A PORTION OF LOTS 10, 11, 12 AND 13, SQUARE 12, SLIDELL OZONE HEIGHTS, A PORTION OF SECTION 34, TOWNSHIP 8 SOUTH, RANGE 14 EAST, AND A PORTION OF BRYAN DRIVE (NOT CONSTRUCTED), TO BE RESUBDIVIDED INTO LOT 1-A, SQUARE 12, SLIDELL OZONE HEIGHTS, PARISH OF ST TAMMANY, LOUISIANA, WARD 9, DISTRICT 14.

# Innexation

| Staff Reference   SL2013-02        | Priority 1                      | Ward 9 Council District: 14 Map                       | Parish Zoning HC-2 Highway Commercial | City Zoning: C-4 Highway Commercial                                                                   | Subdivision: Slidell Ozone Heights                                                                                          | ☑ Developed Intensification Concur w/ City | Population: Concur:                                                                                                                                                                                                                                                                                                                                                                                                                                                                                                                                                                                                                                                                                                                                                                                                                                                                                                                                                                                                                                                                                                                                                                                                                                                                                                                                                                                                                                                                                                                                                                                                                                                                                                                                                                                                                                                                                                                                                                                                                                                                                                            |                   | Alliex Status.               | Council Actions | Resolution: Council Date: |  |  |  |
|------------------------------------|---------------------------------|-------------------------------------------------------|---------------------------------------|-------------------------------------------------------------------------------------------------------|-----------------------------------------------------------------------------------------------------------------------------|--------------------------------------------|--------------------------------------------------------------------------------------------------------------------------------------------------------------------------------------------------------------------------------------------------------------------------------------------------------------------------------------------------------------------------------------------------------------------------------------------------------------------------------------------------------------------------------------------------------------------------------------------------------------------------------------------------------------------------------------------------------------------------------------------------------------------------------------------------------------------------------------------------------------------------------------------------------------------------------------------------------------------------------------------------------------------------------------------------------------------------------------------------------------------------------------------------------------------------------------------------------------------------------------------------------------------------------------------------------------------------------------------------------------------------------------------------------------------------------------------------------------------------------------------------------------------------------------------------------------------------------------------------------------------------------------------------------------------------------------------------------------------------------------------------------------------------------------------------------------------------------------------------------------------------------------------------------------------------------------------------------------------------------------------------------------------------------------------------------------------------------------------------------------------------------|-------------------|------------------------------|-----------------|---------------------------|--|--|--|
| City: Slidell City Case No: A13-02 | 3/18/2013 El Dead Line 4/5/2013 | Owner: RaceTrac Petroleum Inc/ Duplantis Design Group | <                                     | Ozone Heights, a portion of Section 34, Township 8 South, Range 14 East, and a portion of Bryan Drive | (not constructed), to be resubdivided into lot 1-A,<br>Square 12, Slidell Ozone Heights, Parish of St<br>Tammany, Louisiana | On Otation                                 | loan otenou                                                                                                                                                                                                                                                                                                                                                                                                                                                                                                                                                                                                                                                                                                                                                                                                                                                                                                                                                                                                                                                                                                                                                                                                                                                                                                                                                                                                                                                                                                                                                                                                                                                                                                                                                                                                                                                                                                                                                                                                                                                                                                                    | Size: 2.075 acres | STR:  Sect 34, T-8-5, R-14-E | y Actions       | City Date:                |  |  |  |
| City:                              | Notification Date: 3/18/2013    | Owner:                                                | Location:                             |                                                                                                       |                                                                                                                             | Evieting   Ise   Cas Station               | The principal of the pr | Size:             | STR:                         | City A          | Ordinance:                |  |  |  |

# Slidell Annexation SL2013-02

St. Tammany Parish Government P.O. Box 628 Covington, LA 70434

This map was produced by St. Tammany Parish Information Services. Note:

Note:
This map is for planning purposes only. It is not a legally recorded plan, survey, official tax map or engineering schematic, and it is not intended to be used as such. Map layers were created from different sources at different scales, and the actual or relative geographic position of any feature is only as accurate as the source information. Copyright (c) 2013. St. Tammany Parish, Louisiana. All rights Reserved.