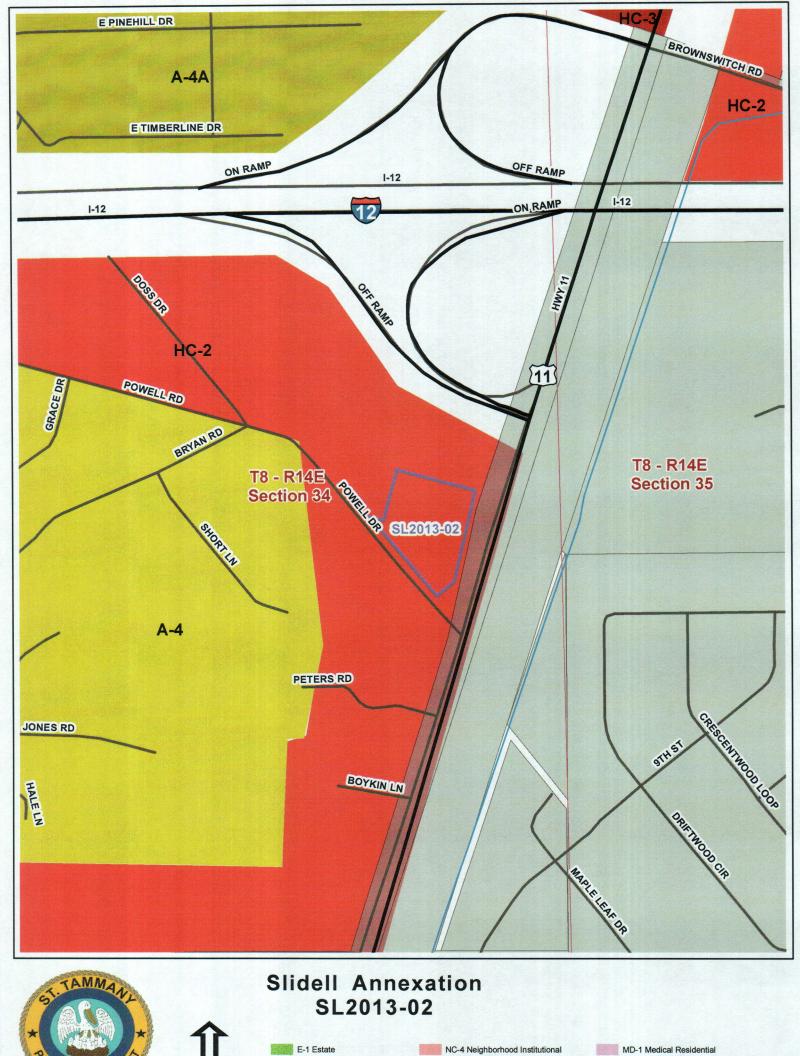

WHEREAS, Slidell is contemplating annexation of 2.075 acres and more or less owned by RaceTrac Petroleum Inc/ Duplantis Design Group, and located at 60328 Powell Drive, lots 1,2,3,6,7,8,9 and a portion of lots 10, 11, 12 and 13, Square 12, Slidell Ozone Heights, a portion of Section 34, Township 8 South, Range 14 East, and a portion of Bryan Drive (not constructed), to be resubdivided into lot 1-A, Square 12, Slidell Ozone Heights, Parish of St Tammany, Louisiana, Ward 9, District 14 (see attachments for complete description); and

THE PARISH OF ST. TAMMANY HEREBY RESOLVES to Concur/Not Concur with the Slidell annexation and rezoning of 2.075 acres of land more or less, located at 60328 Powell Drive, lots 1,2,3,6,7,8,9 and a portion of lots 10, 11, 12 and 13, Square 12, Slidell Ozone Heights, a portion of Section 34, Township 8 South, Range 14 East, and a portion of Bryan Drive (not constructed), to be resubdivided into lot 1-A, Square 12, Slidell Ozone Heights, Parish of St Tammany, Louisiana from Parish HC-2 Highway Commercial District to Slidell C-4 Highway Commercial District in accordance with the April 1, 2003 Annexation Agreement between the Parish and Slidell.

# Innexation

| Staff Reference   SL2013-02        | Priority 1                      | Ward 9 Council District: 14 Map                       | Parish Zoning HC-2 Highway Commercial | City Zoning: C-4 Highway Commercial                                                                   | Subdivision: Slidell Ozone Heights                                                                                          | ☑ Developed Intensification Concur w/ City | Population: Concur:                                                                                                                                                                                                                                                                                                                                                                                                                                                                                                                                                                                                                                                                                                                                                                                                                                                                                                                                                                                                                                                                                                                                                                                                                                                                                                                                                                                                                                                                                                                                                                                                                                                                                                                                                                                                                                                                                                                                                                                                                                                                                                            |                   | Alliex Status.               | Council Actions | Resolution: Council Date: |  |  |  |
|------------------------------------|---------------------------------|-------------------------------------------------------|---------------------------------------|-------------------------------------------------------------------------------------------------------|-----------------------------------------------------------------------------------------------------------------------------|--------------------------------------------|--------------------------------------------------------------------------------------------------------------------------------------------------------------------------------------------------------------------------------------------------------------------------------------------------------------------------------------------------------------------------------------------------------------------------------------------------------------------------------------------------------------------------------------------------------------------------------------------------------------------------------------------------------------------------------------------------------------------------------------------------------------------------------------------------------------------------------------------------------------------------------------------------------------------------------------------------------------------------------------------------------------------------------------------------------------------------------------------------------------------------------------------------------------------------------------------------------------------------------------------------------------------------------------------------------------------------------------------------------------------------------------------------------------------------------------------------------------------------------------------------------------------------------------------------------------------------------------------------------------------------------------------------------------------------------------------------------------------------------------------------------------------------------------------------------------------------------------------------------------------------------------------------------------------------------------------------------------------------------------------------------------------------------------------------------------------------------------------------------------------------------|-------------------|------------------------------|-----------------|---------------------------|--|--|--|
| City: Slidell City Case No: A13-02 | 3/18/2013 El Dead Line 4/5/2013 | Owner: RaceTrac Petroleum Inc/ Duplantis Design Group | <                                     | Ozone Heights, a portion of Section 34, Township 8 South, Range 14 East, and a portion of Bryan Drive | (not constructed), to be resubdivided into lot 1-A,<br>Square 12, Slidell Ozone Heights, Parish of St<br>Tammany, Louisiana | On Otation                                 | loan otenou                                                                                                                                                                                                                                                                                                                                                                                                                                                                                                                                                                                                                                                                                                                                                                                                                                                                                                                                                                                                                                                                                                                                                                                                                                                                                                                                                                                                                                                                                                                                                                                                                                                                                                                                                                                                                                                                                                                                                                                                                                                                                                                    | Size: 2.075 acres | STR:  Sect 34, T-8-5, R-14-E | y Actions       | City Date:                |  |  |  |
| City:                              | Notification Date: 3/18/2013    | Owner:                                                | Location:                             |                                                                                                       |                                                                                                                             | Evieting   Ise   Cas Station               | The principal of the pr | Size:             | STR:                         | City A          | Ordinance:                |  |  |  |

# Slidell Annexation SL2013-02

Covington, LA 70434

This map was produced by St. Tammany Parish Information Services. Note:

This map is for planning purposes only. It is not a legally recorded plan, survey, official tax map or engineering schematic, and it is not intended to be used as such. Map layers were created from different sources at different scales, and the actual or relative geographic position of any feature is only as accurate as the source information. Copyright (c) 2013. St. Tammany Parish, Louisiana. All rights Reserved.