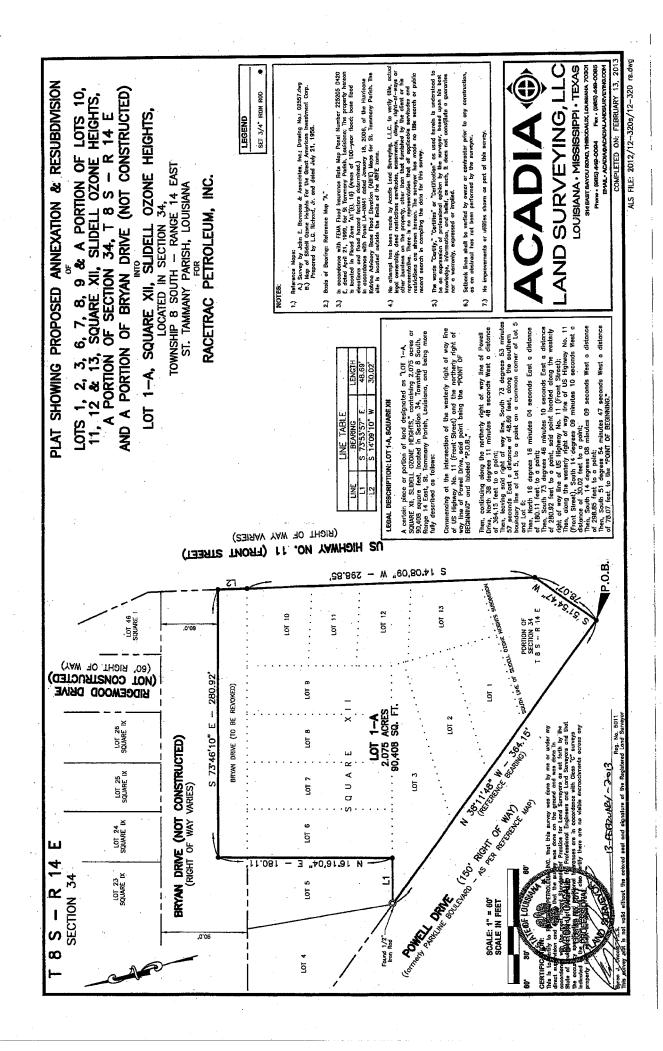

WHEREAS, Slidell is contemplating annexation of 2.075 acres and more or less owned by RaceTrac Petroleum Inc/ Duplantis Design Group, and located at 60328 Powell Drive, lots 1,2,3,6,7,8,9 and a portion of lots 10, 11, 12 and 13, Square 12, Slidell Ozone Heights, a portion of Section 34, Township 8 South, Range 14 East, and a portion of Bryan Drive (not constructed), to be resubdivided into lot 1-A, Square 12, Slidell Ozone Heights, Parish of St Tammany, Louisiana, Ward 9, District 14 (see attachments for complete description); and

THE PARISH OF ST. TAMMANY HEREBY RESOLVES to Concur/Not Concur with the Slidell annexation and rezoning of 2.075 acres of land more or less, located at 60328 Powell Drive, lots 1,2,3,6,7,8,9 and a portion of lots 10, 11, 12 and 13, Square 12, Slidell Ozone Heights, a portion of Section 34, Township 8 South, Range 14 East, and a portion of Bryan Drive (not constructed), to be resubdivided into lot 1-A, Square 12, Slidell Ozone Heights, Parish of St Tammany, Louisiana from Parish HC-2 Highway Commercial District to Slidell C-4 Highway Commercial District in accordance with the April 1, 2003 Annexation Agreement between the Parish and Slidell.

RE: Annexation (A13-02) and Rezoning (R13-02) request by RaceTrac Petroleum, Inc., through Duplantis Design Group, PC, of property located at <u>Powell DriveHighway 11</u>, more particularly identified as Lots 1, 2, 3, 6, 7, 8, 9 and a portion of Lots 10, 11, 12, and 13, Square XII, Slidell Ozone Heights, a portion of Section 34, Township 8 South, Range 14 East, and a portion of Bryan Drive (not constructed), to be resubdivided into Lot 1-A, Square XII, Slidell Ozone Heights, St. Tammany Parish, containing a total of 2.075 acres (90,408 s.f.), into the City of Slidell jurisdictional limits, from St. Tammany Parish Zoning District HC-2 (Highway Commercial) to City Zoning District C-4 (Highway Commercial)

RE: Annexation (A13-02) and Rezoning (R13-02) request by RaceTrac Petroleum, Inc., through Duplantis Design Group, PC, of property located at 60328 Highway 11, more particularly identified as Lots 1, 2, 3, 6, 7, 8, 9 and a portion of Lots 10, 11, 12, and 13, Square XII, Slidell Ozone Heights, a portion of Section 34, Township 8 South, Range 14 East, and a portion of Bryan Drive (not constructed), to be resubdivided into Lot 1-A, Square XII, Slidell Ozone Heights, St. Tammany Parish, containing a total of 2.075 acres (90,408 s.f.), into the City of Slidell jurisdictional limits, from St. Tammany Parish Zoning District HC-2 (Highway Commercial) to City Zoning District C-4 (Highway Commercial)