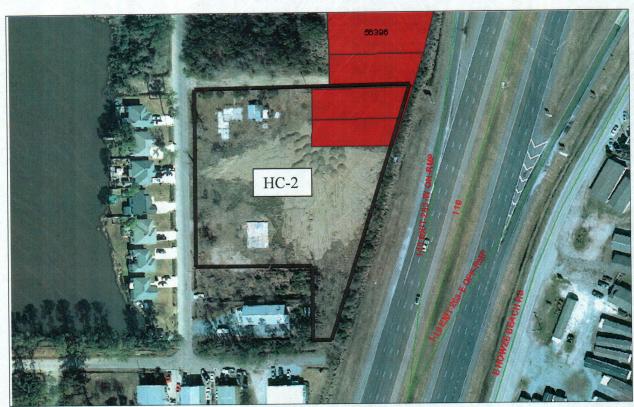

# Slidell Annexation SL2013-03

This map was produced by St. Tammany Parish Information Services. Note:

This map is for planning purposes only. It is not a legally recorded plan, survey, official tax map or engineering schematic, and it is not intended to be used as such. Map layers were created from different sources at different scales, and the actual or relative geographic position of any feature is only as accurate as the source information. Copyright (c) 2013. St. Tammany Parish, Louisiana. All rights Reserved. Map Number: abg2013-38 Date:03/22/13.

St. Tammany Parish Zoning District HC-2 – Highway Commercial

City of Slidell Zoning Adjacent Zoning C-4 – Highway Commercial