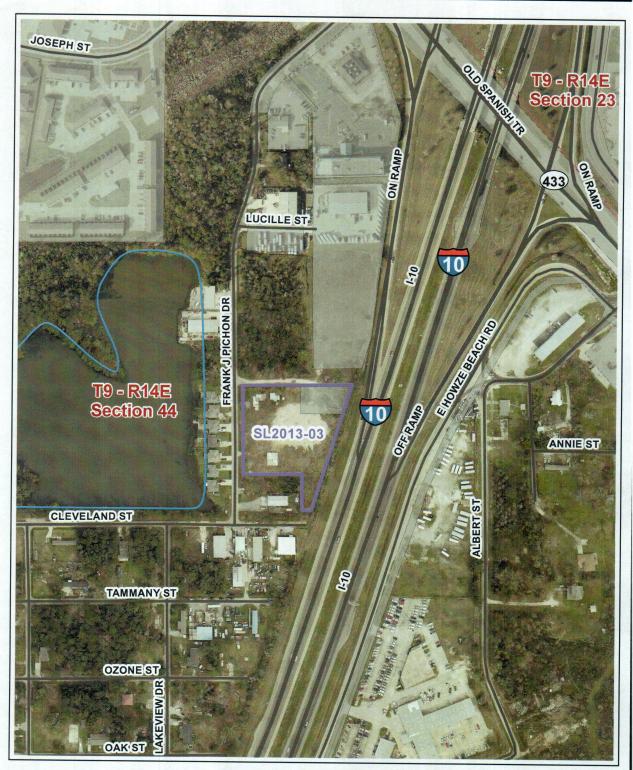

#### RESOLUTION

**RESOLUTION COUNCIL SERIES NO: C-3712** 

COUNCIL SPONSOR: BINDER/BRISTER PROVIDED BY: ROBERT THOMPSON

RESOLUTION TO CONCUR/NOT CONCUR WITH THE SLIDELL ANNEXATION AND REZONING OF 2.30 ACRES OF LAND MORE OR LESS FROM PARISH HC-2 HIGHWAY COMMERCIAL DISTRICT TO SLIDELL C-4 HIGHWAY COMMERCIAL DISTRICT WHICH PROPERTY IS LOCATED AT LUCILLE STREET, FRANK J. PICHON DRIVE, CLEVELAND STREET, AND INTERSTATE 10, MORE PARTICULARLY INDENTIFIED AS LOTS 1-9 AND 17-22, BLOCK 7, LAKE GARDENS SUBDIVISION, SECTION 44, TOWNSHIP 9 SOUTH, RANGE 14 EAST, SLIDELL, ST TAMMANY PARISH, LOUISIANA, WARD 9, DISTRICT 12.

WHEREAS, The City of Slidell is contemplating annexation of 2.30 acres more or less owned by Donald and Judy Aleman, and located at Lucille Street, Frank J. Pichon Drive, Cleveland Street, and Interstate 10, more particularly indentified as Lots 1-9 and 17-22, Block 7, Lake Gardens Subdivision, Section 44, Township 9 South, Range 14 East, Slidell, St Tammany Parish, Louisiana, Ward 9, District 12 (see attachments for complete description); and

THE PARISH OF ST. TAMMANY HEREBY RESOLVES to Concur/Not Concur with the City of Slidell annexation and rezoning of 2.30 acres of land more or less, located at Lucille Street, Frank J. Pichon Drive, Cleveland Street, and Interstate 10, more particularly indentified as Lots 1-9 and 17-22, Block 7, Lake Gardens Subdivision, Section 44, Township 9 South, Range 14 East, Slidell, St Tammany Parish, Louisiana from Parish HC-2 Highway Commercial District to Slidell C-4 Highway Commercial District in accordance with the April 1, 2003 Annexation Agreement between the Parish and Slidell.

| Staff Reference SL 2013-03 | Priority 1 we have              | Ward 9 Coundi District: 12 Map | Parish Zoning   HC-2 Highway Commercial City Zoning:   C-4 Highway Commercial                                                                            | Subdivision: Lake Gardens                                                                            | ☐ Developed ☐ Intensification ☐ Concur w/ City pulation: ☐ Concur: ☐ Concur w/ City | us: Sales Tax:              | Council Actions Council Date | · |
|----------------------------|---------------------------------|--------------------------------|----------------------------------------------------------------------------------------------------------------------------------------------------------|------------------------------------------------------------------------------------------------------|-------------------------------------------------------------------------------------|-----------------------------|------------------------------|---|
| City Case No: A13-03       | Dead Line 4/10/2013 FE          | W.                             | \ \ .                                                                                                                                                    | i                                                                                                    | Devel Population:                                                                   | Annex Status:               | City Date: Resolution:       |   |
| City:  Sildell             | Notification Date: 3/21/2013 KE | Owner: Donald and Judy Aleman  | Location: Lucille Street, Frank J. Pichon Drive, Cleveland Street, and Interstate 10, more particularly indentified as Lots 1-9 and 17-22, Block 7, Lake | Gardens Sucurison, Section 17, Township 9 South, Range 14 East, Sidell, St Tammany Parish, Louisiana | Existing Use: Undeveloped                                                           | STR:  Sect 44, T-9-5, R-14E | City Actions Ordinance:      |   |