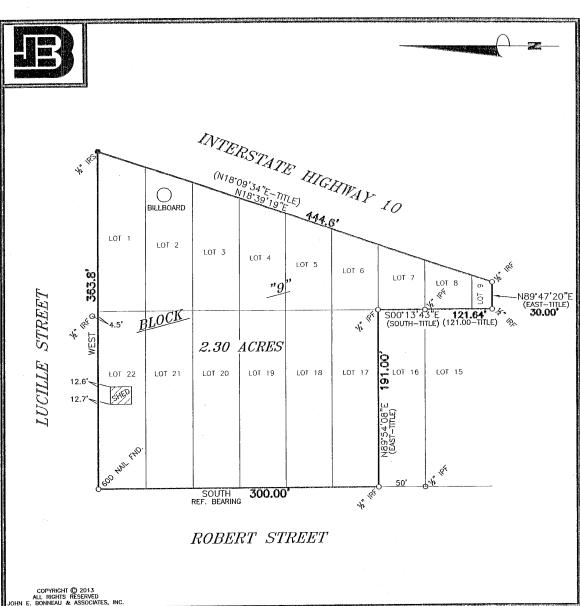

WHEREAS, The City of Slidell is contemplating annexation of 2.30 acres more or less owned by Donald and Judy Aleman, and located at Lucille Street, Frank J. Pichon Drive, Cleveland Street, and Interstate 10, more particularly indentified as Lots 1-9 and 17-22, Block 7, Lake Gardens Subdivision, Section 44, Township 9 South, Range 14 East, Slidell, St Tammany Parish, Louisiana, Ward 9, District 12 (see attachments for complete description); and

THE PARISH OF ST. TAMMANY HEREBY RESOLVES to Concur/Not Concur with the City of Slidell annexation and rezoning of 2.30 acres of land more or less, located at Lucille Street, Frank J. Pichon Drive, Cleveland Street, and Interstate 10, more particularly indentified as Lots 1-9 and 17-22, Block 7, Lake Gardens Subdivision, Section 44, Township 9 South, Range 14 East, Slidell, St Tammany Parish, Louisiana from Parish HC-2 Highway Commercial District to Slidell C-4 Highway Commercial District in accordance with the April 1, 2003 Annexation Agreement between the Parish and Slidell.

RE: Annexation (A13-03) and Rezoning (Z13-04) request by Donald and Judy Aleman of property generally located between Lucille Street, Frank J. Pichon Dr., Cleveland Street, and Interstate 10, more particularly identified as Lots 1-9 and 17-22, Block 9, Lake Gardens Subdivision, Section 44, Township 9 South, Range 14 East, consisting of 2.30 acres, into the City of Slidell corporate limits, from St. Tammany Parish Zoning District HC-2 (Highway Commercial) to City Zoning District C-4 (Highway Commercial).