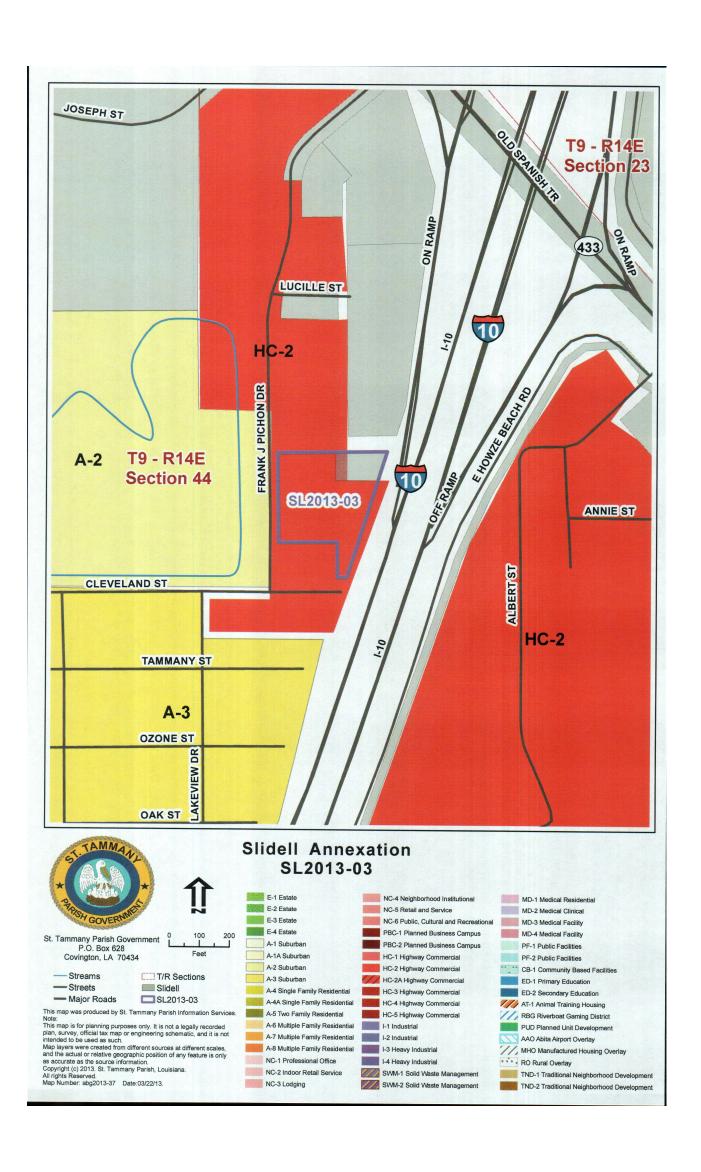

#### RESOLUTION

**RESOLUTION COUNCIL SERIES NO: C-3712** 

COUNCIL SPONSOR: BINDER/BRISTER PROVIDED BY: ROBERT THOMPSON

RESOLUTION TO CONCUR/NOT CONCUR WITH THE SLIDELL ANNEXATION AND REZONING OF 2.30 ACRES OF LAND MORE OR LESS FROM PARISH HC-2 HIGHWAY COMMERCIAL DISTRICT TO SLIDELL C-4 HIGHWAY COMMERCIAL DISTRICT WHICH PROPERTY IS LOCATED AT LUCILLE STREET, FRANK J. PICHON DRIVE, CLEVELAND STREET, AND INTERSTATE 10, MORE PARTICULARLY INDENTIFIED AS LOTS 1-9 AND 17-22, BLOCK 7, LAKE GARDENS SUBDIVISION, SECTION 44, TOWNSHIP 9 SOUTH, RANGE 14 EAST, SLIDELL, ST TAMMANY PARISH, LOUISIANA, WARD 9, DISTRICT 12.

| Staff Reference SL 2013-03 | Priority 1 we have              | Ward 9 Coundi District: 12 Map | Parish Zoning   HC-2 Highway Commercial City Zoning:   C-4 Highway Commercial                                                                            | Subdivision: Lake Gardens                                                                            | ☐ Developed ☐ Intensification ☐ Concur w/ City pulation: ☐ Concur: ☐ Concur w/ City | us: Sales Tax:              | Council Actions Council Date | · |
|----------------------------|---------------------------------|--------------------------------|----------------------------------------------------------------------------------------------------------------------------------------------------------|------------------------------------------------------------------------------------------------------|-------------------------------------------------------------------------------------|-----------------------------|------------------------------|---|
| City Case No: A13-03       | Dead Line 4/10/2013 FE          | W.                             | \ \ .                                                                                                                                                    | i                                                                                                    | Devel Population:                                                                   | Annex Status:               | City Date: Resolution:       |   |
| City:  Sildell             | Notification Date: 3/21/2013 KE | Owner: Donald and Judy Aleman  | Location: Lucille Street, Frank J. Pichon Drive, Cleveland Street, and Interstate 10, more particularly indentified as Lots 1-9 and 17-22, Block 7, Lake | Gardens Sucurison, Section 17, Township 9 South, Range 14 East, Sidell, St Tammany Parish, Louisiana | Existing Use: Undeveloped                                                           | STR:  Sect 44, T-9-5, R-14E | City Actions Ordinance:      |   |