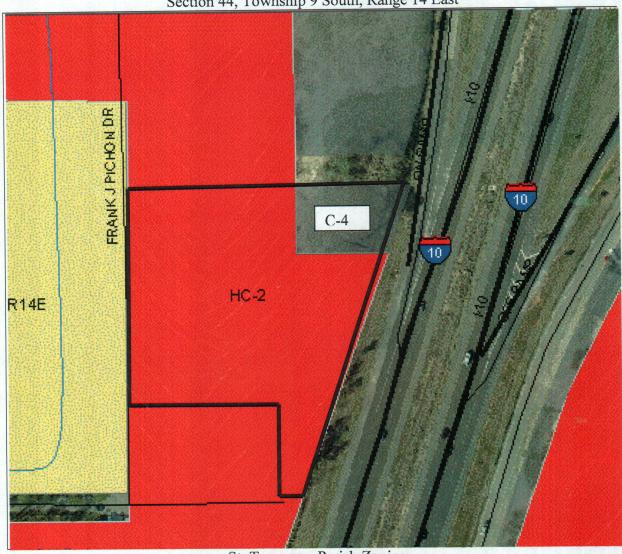

# Slidell Annexation SL2013-03

St. Tammany Parish Government P.O. Box 628 Covington, LA 70434

This map was produced by St. Tammany Parish Information Services. Note:

This map is for planning purposes only. It is not a legally recorded plan, survey, official tax map or engineering schematic, and it is not intended to be used as such. Map layers were created from different sources at different scales, and the actual or relative geographic position of any feature is only as accurate as the source information. Copyright (c) 2013. St. Tammany Parish, Louisiana. All rights Reserved.

Map Number: abg2013-39 Date:03/22/13.

St. Tammany Parish Zoning District HC-2 – Highway Commercial

City of Slidell Zoning Adjacent Zoning C-4 – Highway Commercial