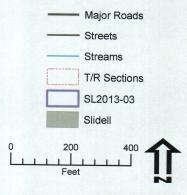

#### RESOLUTION

**RESOLUTION COUNCIL SERIES NO: C-3712** 

COUNCIL SPONSOR: BINDER/BRISTER PROVIDED BY: ROBERT THOMPSON

RESOLUTION TO CONCUR/NOT CONCUR WITH THE SLIDELL ANNEXATION AND REZONING OF 2.30 ACRES OF LAND MORE OR LESS FROM PARISH HC-2 HIGHWAY COMMERCIAL DISTRICT TO SLIDELL C-4 HIGHWAY COMMERCIAL DISTRICT WHICH PROPERTY IS LOCATED AT LUCILLE STREET, FRANK J. PICHON DRIVE, CLEVELAND STREET, AND INTERSTATE 10, MORE PARTICULARLY INDENTIFIED AS LOTS 1-9 AND 17-22, BLOCK 7, LAKE GARDENS SUBDIVISION, SECTION 44, TOWNSHIP 9 SOUTH, RANGE 14 EAST, SLIDELL, ST TAMMANY PARISH, LOUISIANA, WARD 9, DISTRICT 12.

WHEREAS, the proposed annexation is consistent with the Annexation Agreement entered into by The City of Slidell and St. Tammany Parish effective April 1, 2003; and

WHEREAS, the property requires rezoning from Parish HC-2 Highway Commercial District to The City of Slidell C-4 Highway Commercial District which is not an intensification of zoning; and

| Staff Reference SL 2013-03 | Priority 1 we have              | Ward 9 Coundi District: 12 Map | Parish Zoning   HC-2 Highway Commercial City Zoning:   C-4 Highway Commercial                                                                            | Subdivision: Lake Gardens                                                                            | ☐ Developed ☐ Intensification ☐ Concur w/ City pulation: ☐ Concur: ☐ Concur w/ City | us: Sales Tax:              | Council Actions Council Date | · |
|----------------------------|---------------------------------|--------------------------------|----------------------------------------------------------------------------------------------------------------------------------------------------------|------------------------------------------------------------------------------------------------------|-------------------------------------------------------------------------------------|-----------------------------|------------------------------|---|
| City Case No: A13-03       | Dead Line 4/10/2013 FE          | W.                             | \ \ .                                                                                                                                                    | i                                                                                                    | Devel Population:                                                                   | Annex Status:               | City Date: Resolution:       |   |
| City:  Sildell             | Notification Date: 3/21/2013 KE | Owner: Donald and Judy Aleman  | Location: Lucille Street, Frank J. Pichon Drive, Cleveland Street, and Interstate 10, more particularly indentified as Lots 1-9 and 17-22, Block 7, Lake | Gardens Sucurison, Section 17, Township 9 South, Range 14 East, Sidell, St Tammany Parish, Louisiana | Existing Use: Undeveloped                                                           | STR:  Sect 44, T-9-5, R-14E | City Actions Ordinance:      |   |

St. Tammany Parish Zoning District HC-2 – Highway Commercial

City of Slidell Zoning Adjacent Zoning C-4 – Highway Commercial