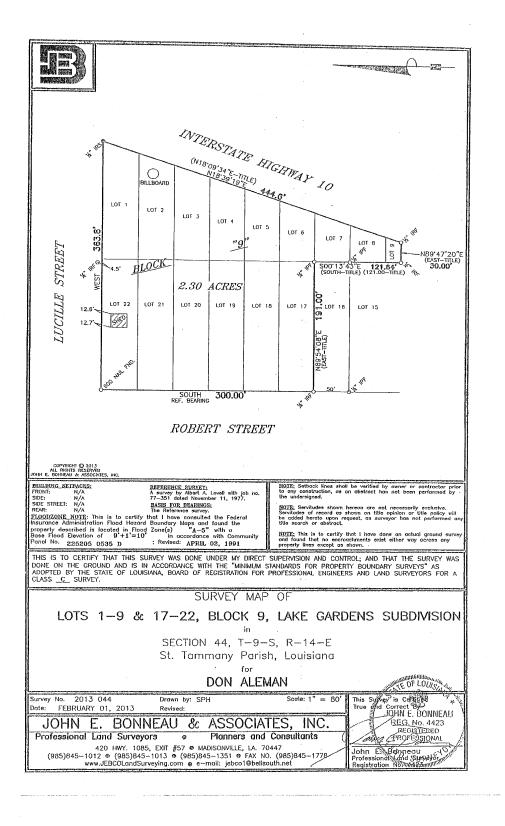

WHEREAS, The City of Slidell is contemplating annexation of 2.30 acres more or less owned by Donald and Judy Aleman, and located at Lucille Street, Frank J. Pichon Drive, Cleveland Street, and Interstate 10, more particularly indentified as Lots 1-9 and 17-22, Block 7, Lake Gardens Subdivision, Section 44, Township 9 South, Range 14 East, Slidell, St Tammany Parish, Louisiana, Ward 9, District 12 (see attachments for complete description); and

THE PARISH OF ST. TAMMANY HEREBY RESOLVES to Concur/Not Concur with the City of Slidell annexation and rezoning of 2.30 acres of land more or less, located at Lucille Street, Frank J. Pichon Drive, Cleveland Street, and Interstate 10, more particularly indentified as Lots 1-9 and 17-22, Block 7, Lake Gardens Subdivision, Section 44, Township 9 South, Range 14 East, Slidell, St Tammany Parish, Louisiana from Parish HC-2 Highway Commercial District to Slidell C-4 Highway Commercial District in accordance with the April 1, 2003 Annexation Agreement between the Parish and Slidell.

RE: Annexation (A13-03) and Rezoning (Z13-04) request by Donald and Judy Aleman of property generally located between Lucille Street, Frank J. Pichon Dr., Cleveland Street, and Interstate 10, more particularly identified as Lots 1-9 and 17-22, Block 9, Lake Gardens Subdivision, Section 44, Township 9 South, Range 14 East, consisting of 2.30 acres, into the City of Slidell corporate limits, from St. Tammany Parish Zoning District HC-2 (Highway Commercial) to City Zoning District C-4 (Highway Commercial).

#### Enclosures

Cc: Mr. and Mrs. Aleman (w/o encl)

Freddy Drennan, Mayor (w/o encl) City of Slidell City Council (w/o encl)

Tara Ingram-Hunter, Director of Planning (w/o encl)

/tba

Annexation Request: Donald and Judy Aleman
Owners of Property identified as
Lots 1-9 and 17-22, Block 9, Lake Gardens Subdivision
Section 44, Township 9 South, Range 14 East

St. Tammany Parish Zoning District HC-2 – Highway Commercial

City of Slidell Zoning Adjacent Zoning C-4 – Highway Commercial