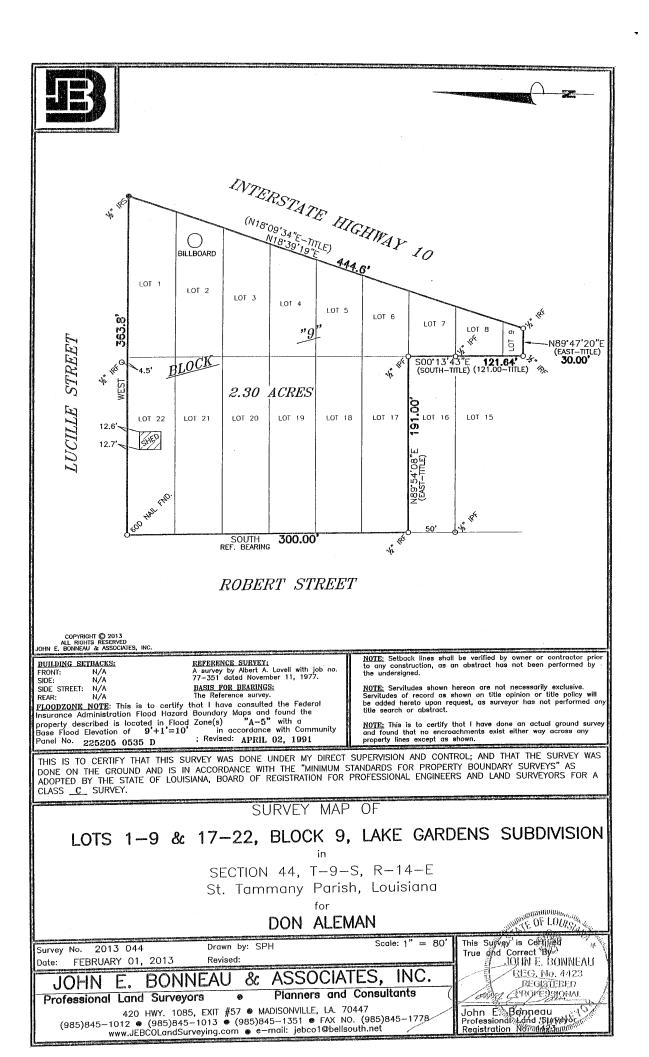

WHEREAS, The City of Slidell is contemplating annexation of 2.30 acres more or less owned by Donald and Judy Aleman, and located at Lucille Street, Frank J. Pichon Drive, Cleveland Street, and Interstate 10, more particularly indentified as Lots 1-9 and 17-22, Block 7, Lake Gardens Subdivision, Section 44, Township 9 South, Range 14 East, Slidell, St Tammany Parish, Louisiana, Ward 9, District 12 (see attachments for complete description); and

THE PARISH OF ST. TAMMANY HEREBY RESOLVES to Concur/Not Concur with the City of Slidell annexation and rezoning of 2.30 acres of land more or less, located at Lucille Street, Frank J. Pichon Drive, Cleveland Street, and Interstate 10, more particularly indentified as Lots 1-9 and 17-22, Block 7, Lake Gardens Subdivision, Section 44, Township 9 South, Range 14 East, Slidell, St Tammany Parish, Louisiana from Parish HC-2 Highway Commercial District to Slidell C-4 Highway Commercial District in accordance with the April 1, 2003 Annexation Agreement between the Parish and Slidell.

RE: Annexation (A13-03) and Rezoning (Z13-04) request by Donald and Judy Aleman of property generally located between Lucille Street, Frank J. Pichon Dr., Cleveland Street, and Interstate 10, more particularly identified as Lots 1-9 and 17-22, Block 9, Lake Gardens Subdivision, Section 44, Township 9 South, Range 14 East, consisting of 2.30 acres, into the City of Slidell corporate limits, from St. Tammany Parish Zoning District HC-2 (Highway Commercial) to City Zoning District C-4 (Highway Commercial).

#### Enclosures

Cc: Mr. and Mrs. Aleman (w/o encl)

Freddy Drennan, Mayor (w/o encl) City of Slidell City Council (w/o encl)

Tara Ingram-Hunter, Director of Planning (w/o encl)

/tba

Annexation Request: Donald and Judy Aleman
Owners of Property identified as
Lots 1-9 and 17-22, Block 9, Lake Gardens Subdivision
Section 44, Township 9 South, Range 14 East

PROPERTY DESCRIPTION
2012 Tax Roll Assessment: Assessment Number: 137-076-6429

Pt. Lots 3 4 5 6 7 8 9 Blk. 9 Lake Gardens CB 1048 279 CB 1175 534 CB 1251 347 CB 1368 730 CB 1544 1 Inst No. 1135432

- I. The total assessed value of all property within the above described area is \$2,200.
- II. The total assessed value of the resident property owners within the above described area is  $\frac{0}{0}$  and the total assessed value of the property of non-resident property owners is  $\frac{0}{0}$ .
- III. I do further certify that the assessed valuation of the above described tract is as follows:

2012 Tax Roll - Assessment Number 137-076-6429

OWNERS: Donald P. Aleman, Etux 35233 Aleman Road Pearl River, Louisiana 70452

PROPERTY DESCRIPTION: 2012 TAX ROLL

Pt. Lots 3 4 5 6 7 8 9 Sq. 9 Lake Gardens Sub CB 1048 279 CB 1175 534 CB 1251 347 CB 1368 730 CB 1544 1 Inst No. 1135432

----- property description -----

PT LOTS 3 4 5 6 7 8 9 BLK 9 LAKE GARDENS CB 1048 279 CB 1175 534 CB 1251 347 CB 1368 730 CB 1544 1 INST NO 1135432

1135432

Page 1 USER:Frannie