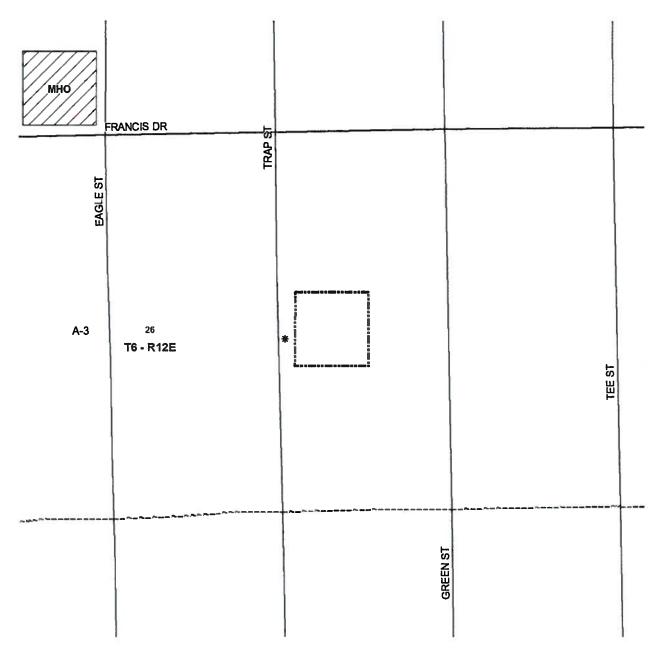

AN ORDINANCE AMENDING THE OFFICIAL ZONING MAP OF ST. TAMMANY PARISH, LA, TO RECLASSIFY A CERTAIN PARCEL LOCATED ON THE EAST SIDE OF TRAP STREET, SOUTH OF FRANCIS STREET, NORTH OF BOBBY JONES BLVD, BEING LOTS 15 & 16, SQUARE 16, HILLCREST COUNTRY CLUB AND WHICH PROPERTY COMPRISES A TOTAL OF 40,000 SQ.FT. OF LAND MORE OR LESS, FROM ITS PRESENT A-3 (SUBURBAN DISTRICT) TO AN A-3 (SUBURBAN DISTRICT) & MHO (MANUFACTURED HOUSING OVERLAY), (WARD 6, DISTRICT 10). (ZC14-09-083)

### ZC14-09-083

CERTAIN PORTIONS OF GROUND, together with all improvements thereon all rights, ways, privileges, servitudes, appurtenances and advantages thereunto belonging or in anywise appertaining, situated in the parish of St. Tammany, State of Louisiana, in Sections 22, 23, 26 and 27, T6S, RI2E, St. Tammany Parish, Louisiana, which said portions are part of Hillcrest Country Club Subdivision and measure in accordance with map by Land Engineering Services, Inc. signed by Robert A. Berlin, R. S., dated August 16, 1960, certified copy of which is annexed to Act of Dedication before John F. Stafford, Notary Public, on September 19, 1960, as follows:

Said portions of ground are designated as Lots Nos. 15 and 16, Square 16, bounded by Trap Street, Green Street, First and Second Streets.

Lot Nos. 15 and 16, Square 16, each measure 100 feet front on Trap Street similar width in the rear, by a depth of 200 feet between equal and parallel lines.

ZC14-09-083 CASE NO.: **PETITIONER:** Armando G. & Patricia P. Mendoza **OWNER:** Armando G. & Patricia P. Mendoza **REQUESTED CHANGE:** From A-3 (Suburban District) to A-3 (Suburban District) & MHO (Manufactured Housing Overlay) LOCATION: Parcel located on the east side of Trap Street, south of Francis Street, north of Bobby Jones Blvd, being lots 15 & 16, Square 16, Hillcrest Country Club; S26,T6S,R12E; Ward 10, District 6

| <b>PETITIONER:</b>       | Armando G. & Patricia P. Mendoza                                         |
|--------------------------|--------------------------------------------------------------------------|
| <b>OWNER:</b>            | Armando G. & Patricia P. Mendoza                                         |
| <b>REQUESTED CHANGE:</b> | From A-3 (Suburban District) to A-3 (Suburban District) & MHO            |
|                          | (Manufactured Housing Overlay)                                           |
| LOCATION:                | Parcel located on the east side of Trap Street, south of Francis Street, |
|                          | north of Bobby Jones Blvd, being lots 15 & 16, Square 16, Hillcrest      |
|                          | Country Club; S26,T6S,R12E; Ward 10, District 6                          |
| SIZE:                    | 40,000 sq.ft.                                                            |

#### **STAFF COMMENTS:**

The petitioner is requesting to change the zoning from A-3 (Suburban District) to A-3 (Suburban District) & MHO (Manufactured Housing Overlay). The site is located on the east side of Trap Street, south of Francis Street, north of Bobby Jones Blvd, being lots 15 & 16, Square 16, Hillcrest Country Club. The 2025 Future Land Use Plan calls for the area to be developed with residential uses including manufactured homes. There are many mobile homes in the immediate vicinity. Staff does not object to the request.