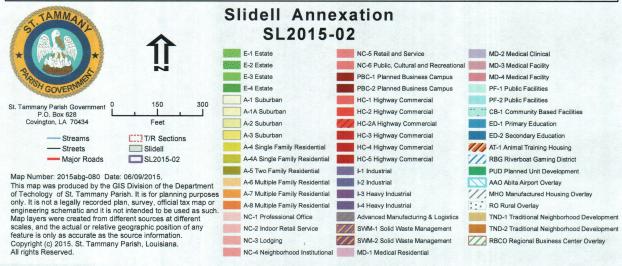

## Slidell Annexation SL2015-02

St. Tammany Parish Government P.O. Box 628 Covington, LA 70434

Feet

This map was produced by the GIS Division of the Department of Techology of St. Tammany Parish. It is for planning purposes only. It is not a legally recorded plan, survey, official tax map or engineering schematic, and it is not intended to be used as such. Map layers were created from different sources at different scales, and the actual or relative geographic position of any feature is only as accurate as the source information. Copyright (c) 2014. St. Tammany Parish, Louisiana. All rights Reserved.

Map Number: 2015abg-078 Date: 06/09/2015.