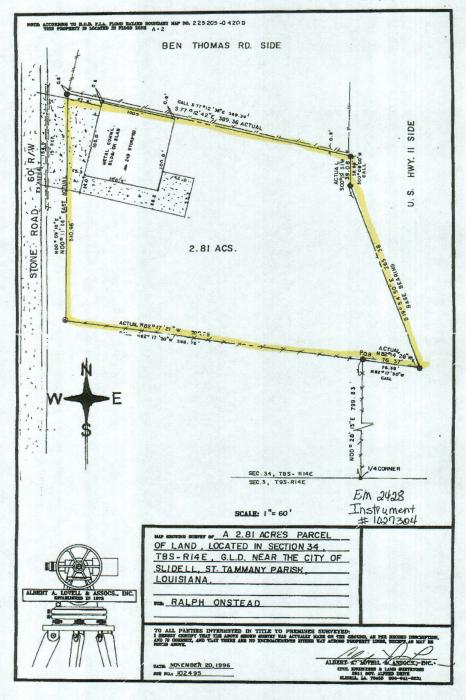

WHEREAS, the City of Slidell is contemplating annexation of 2.809 acres more or less owned by Man of Steel, Inc. represented by Perry & Angela Balli, and is located at 249 Stone Road, more particularly identified as a certain parcel of land situated in Section 34, Township 8 South, Range 14 East, St Tammany Parish, Louisiana, Ward 9, District 14 (see attachments for complete description); and

#### Annexation SL2015-02:

the City of Slidell is contemplating annexation of 2.809 acres more or less owned by Man of Steel, Inc. represented by Perry & Angela Balli, and is located at 249 Stone Road, more particularly identified as a certain parcel of land situated in Section 34, Township 8 South, Range 14 East, St Tammany Parish, Louisiana, Ward 9, District 14 (see attachments for complete description); Robert K. Thompson

| <i>5.</i> (, ).                                                                                                                                                                                  | Sidel                            |                                                                             | City Case A1        | 5-02/ Z15-02              | Staff  | Reference S             | L2015-02 |                            |
|--------------------------------------------------------------------------------------------------------------------------------------------------------------------------------------------------|----------------------------------|-----------------------------------------------------------------------------|---------------------|---------------------------|--------|-------------------------|----------|----------------------------|
| otification Date:                                                                                                                                                                                | 6/4/2015                         | Dead Line                                                                   | 7/8/2015            | FF) Prio                  | rity 1 |                         |          |                            |
| Owner:                                                                                                                                                                                           | Man of Steel, Inc                |                                                                             | Perry & Angela Ball | Ward                      | 9      | Council<br>District:    | 14       | □ Мар                      |
| Location: 249 Stone Road, more particularly identified as a certain parcel of land containing 2.809 acres, situated in Section 34, Township 8 South, Range 14 East, St Tammany Parish, Louisiana |                                  | Parish I-2 Industrial Zoning City M-2 Light Industrial Zoning: Subdivision: |                     |                           |        |                         |          |                            |
| Existing                                                                                                                                                                                         | Developed                        | alle Minnete all Min well in Mile of                                        |                     | Deve                      |        | Intensification  Concur | on Conc  | cur w/ City                |
| _                                                                                                                                                                                                |                                  |                                                                             |                     | Donulation:               |        |                         |          |                            |
| Use:                                                                                                                                                                                             | 2.809 acres                      |                                                                             |                     | Population:               | l      |                         | ,        |                            |
| Use:<br>Size:                                                                                                                                                                                    | 2.809 acres<br>Sect 34, T-8-5, F | R-14-E                                                                      |                     | Population: Annex Status: |        |                         | s Tax:   | riii Vinter and gratue mar |
| Use: Size:                                                                                                                                                                                       | ,                                | R-14-E                                                                      |                     | Annex                     |        |                         | ,        | Parameter and the second   |

RE: ANNEXATION (A15-02) and ZONING (Z15-02): A request by Man of Steel, Inc., represented by Perry M. Balli and Angela Campagna Balli, to annex property located at 249 Stone Road, more particularly identified as a Certain Parcel of land containing 2.809 acres, situated in Section 34, Township 8 South, Range 14 East, St. Tammany Parish, Louisiana, into the City of Slidell corporate limits and zone the property from St. Tammany Parish Zoning District I-2 (Industrial) to City of Slidell Zoning District M-2 (Light Industrial).