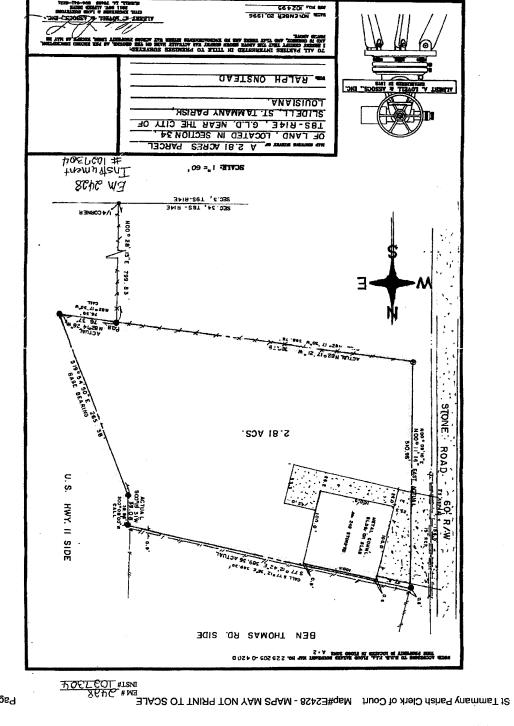

WHEREAS, the City of Slidell is contemplating annexation of 2.809 acres more or less owned by Man of Steel, Inc. represented by Perry & Angela Balli, and is located at 249 Stone Road, more particularly identified as a certain parcel of land situated in Section 34, Township 8 South, Range 14 East, St Tammany Parish, Louisiana, Ward 9, District 14 (see attachments for complete description); and

#### Annexation SL2015-02:

the City of Slidell is contemplating annexation of 2.809 acres more or less owned by Man of Steel, Inc. represented by Perry & Angela Balli, and is located at 249 Stone Road, more particularly identified as a certain parcel of land situated in Section 34, Township 8 South, Range 14 East, St Tammany Parish, Louisiana, Ward 9, District 14 (see attachments for complete description); Robert K. Thompson

| <i>5.</i> (, ).                                                                                                                                                                                  | Sidel                            |                                                                             | City Case A1        | 5-02/ Z15-02              | Staff  | Reference S             | L2015-02 |                            |
|--------------------------------------------------------------------------------------------------------------------------------------------------------------------------------------------------|----------------------------------|-----------------------------------------------------------------------------|---------------------|---------------------------|--------|-------------------------|----------|----------------------------|
| otification Date:                                                                                                                                                                                | 6/4/2015                         | Dead Line                                                                   | 7/8/2015            | FF) Prio                  | rity 1 |                         |          |                            |
| Owner:                                                                                                                                                                                           | Man of Steel, Inc                |                                                                             | Perry & Angela Ball | Ward                      | 9      | Council<br>District:    | 14       | □ Мар                      |
| Location: 249 Stone Road, more particularly identified as a certain parcel of land containing 2.809 acres, situated in Section 34, Township 8 South, Range 14 East, St Tammany Parish, Louisiana |                                  | Parish I-2 Industrial Zoning City M-2 Light Industrial Zoning: Subdivision: |                     |                           |        |                         |          |                            |
| Existing                                                                                                                                                                                         | Developed                        | alle Minnete all Min well in Mile of                                        |                     | Deve                      |        | Intensification  Concur | on Conc  | cur w/ City                |
| _                                                                                                                                                                                                |                                  |                                                                             |                     | Donulation:               |        |                         |          |                            |
| Use:                                                                                                                                                                                             | 2.809 acres                      |                                                                             |                     | Population:               | l      |                         | ,        |                            |
| Use:<br>Size:                                                                                                                                                                                    | 2.809 acres<br>Sect 34, T-8-5, F | R-14-E                                                                      |                     | Population: Annex Status: |        |                         | s Tax:   | riii Vinter and gratue mar |
| Use: Size:                                                                                                                                                                                       | ,                                | R-14-E                                                                      |                     | Annex                     |        |                         | ,        | Parameter and the second   |

RE: ANNEXATION (A15-02) and ZONING (Z15-02): A request by Man of Steel, Inc., represented by Perry M. Balli and Angela Campagna Balli, to annex property located at 249 Stone Road, more particularly identified as a Certain Parcel of land containing 2.809 acres, situated in Section 34, Township 8 South, Range 14 East, St. Tammany Parish, Louisiana, into the City of Slidell corporate limits and zone the property from St. Tammany Parish Zoning District I-2 (Industrial) to City of Slidell Zoning District M-2 (Light Industrial).