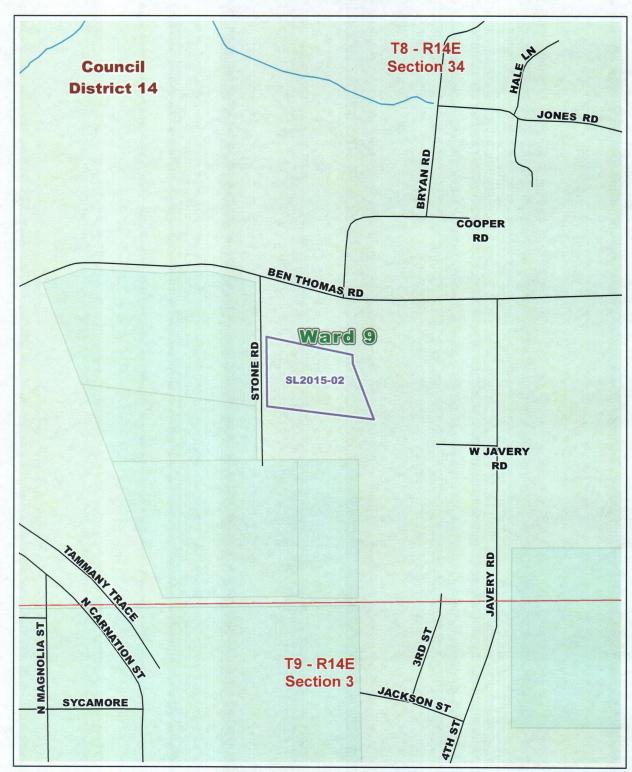

## Slidell Annexation SL2015-02

St. Tammany Parish Government P.O. Box 628 Covington, LA 70434

Feet

This map was produced by the GIS Division of the Department of Techology of St. Tammany Parish. It is for planning purposes only. It is not a legally recorded plan, survey, official tax map or engineering schematic, and it is not intended to be used as such. Map layers were created from different sources at different scales, and the actual or relative geographic position of any feature is only as accurate as the source information. Copyright (c) 2014. St. Tammany Parish, Louisiana. All rights Reserved.

Map Number: 2015abg-078 Date: 06/09/2015.

# Slidell Annexation SL2015-02

This map was produced by the GIS Division of the Department of Techology of St. Tammany Parish.

It is for planning purposes only. It is not a legally recorded plan, survey, official tax map or engineering schematic, and it is not intended to be used as such. Map layers were created from different sources at different scales, and the actual or relative geographic position of any feature is only as accurate as the source information. Copyright (c) 2014. St. Tammany Parish, Louisiana.

All rights Reserved.

Map Number: 2015abg-079 Date: 06/09/2015.

SL2015-02

250 Bouscaren Street, Suite 203 • Slidell, Louisiana 70458
P.O. Box 828 • Slidell, Louisiana 70459-0828

Telephone (985) 646-4320 • Fax (985) 646-4356 TDD/TTY (800) 545-1833, ext. 375