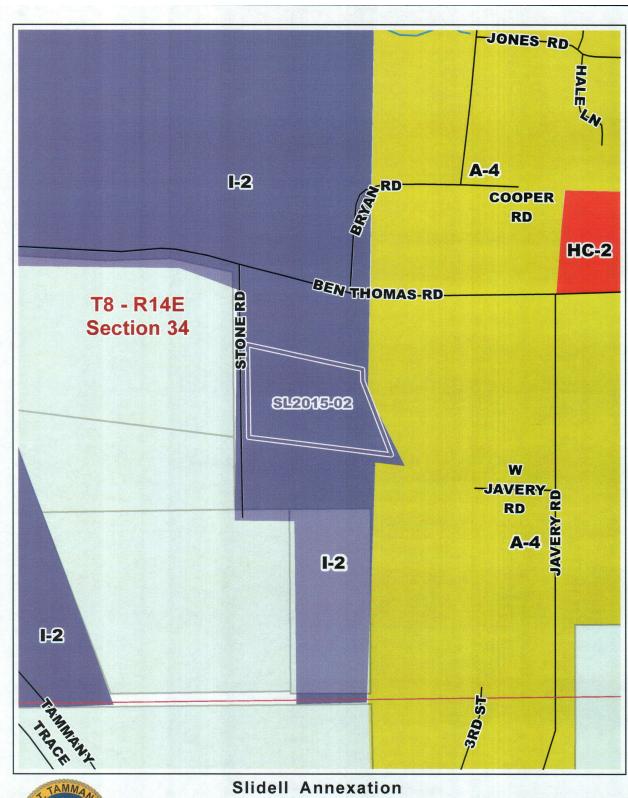

## Slidell Annexation SL2015-02

St. Tammany Parish Government P.O. Box 628 Covington, LA 70434

Feet

This map was produced by the GIS Division of the Department of Techology of St. Tammany Parish. It is for planning purposes only. It is not a legally recorded plan, survey, official tax map or engineering schematic, and it is not intended to be used as such. Map layers were created from different sources at different scales, and the actual or relative geographic position of any feature is only as accurate as the source information. Copyright (c) 2014. St. Tammany Parish, Louisiana. All rights Reserved.

Map Number: 2015abg-078 Date: 06/09/2015.