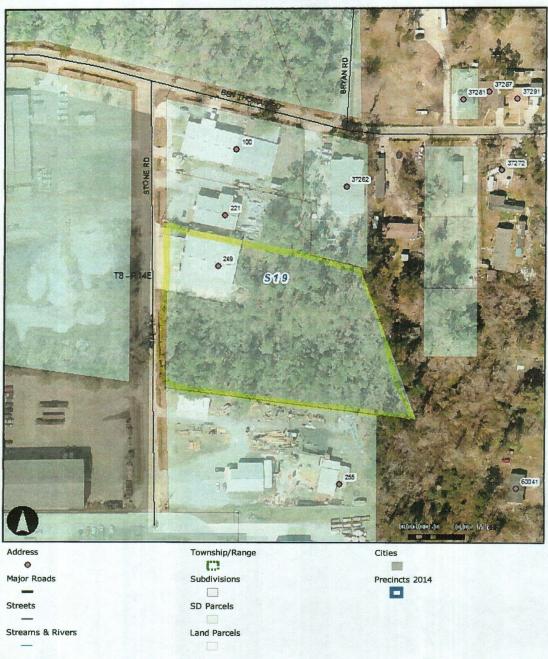

## Slidell Annexation SL2015-02

St. Tammany Parish Government P.O. Box 628 Covington, LA 70434

Feet

This map was produced by the GIS Division of the Department of Techology of St. Tammany Parish. It is for planning purposes only. It is not a legally recorded plan, survey, official tax map or engineering schematic, and it is not intended to be used as such. Map layers were created from different sources at different scales, and the actual or relative geographic position of any feature is only as accurate as the source information. Copyright (c) 2014. St. Tammany Parish, Louisiana. All rights Reserved.

Map Number: 2015abg-078 Date: 06/09/2015.

# Slidell Annexation SL2015-02

This map was produced by the GIS Division of the Department of Techology of St. Tammany Parish.

It is for planning purposes only. It is not a legally recorded plan, survey, official tax map or engineering schematic, and it is not intended to be used as such. Map layers were created from different sources at different scales, and the actual or relative geographic position of any feature is only as accurate as the source information. Copyright (c) 2014. St. Tammany Parish, Louisiana.

All rights Reserved.

Map Number: 2015abg-079 Date: 06/09/2015.

SL2015-02

250 Bouscaren Street, Suite 203 • Slidell, Louisiana 70458
P.O. Box 828 • Slidell, Louisiana 70459-0828

Telephone (985) 646-4320 • Fax (985) 646-4356 TDD/TTY (800) 545-1833, ext. 375