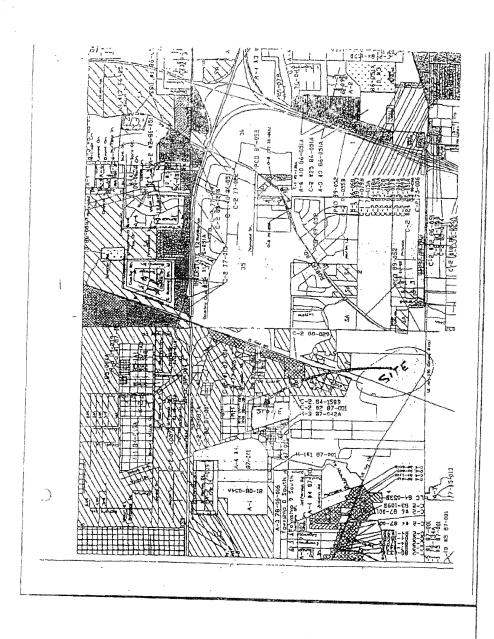

## Slidell Annexation SL2015-02

St. Tammany Parish Government P.O. Box 628 Covington, LA 70434

Feet

This map was produced by the GIS Division of the Department of Techology of St. Tammany Parish. It is for planning purposes only. It is not a legally recorded plan, survey, official tax map or engineering schematic, and it is not intended to be used as such. Map layers were created from different sources at different scales, and the actual or relative geographic position of any feature is only as accurate as the source information. Copyright (c) 2014. St. Tammany Parish, Louisiana. All rights Reserved.

Map Number: 2015abg-078 Date: 06/09/2015.