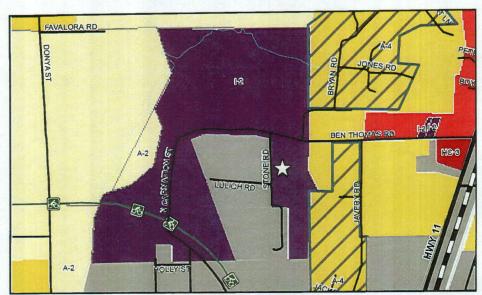

## Slidell Annexation SL2015-02

St. Tammany Parish Government P.O. Box 628 Covington, LA 70434

Feet

This map was produced by the GIS Division of the Department of Techology of St. Tammany Parish. It is for planning purposes only. It is not a legally recorded plan, survey, official tax map or engineering schematic, and it is not intended to be used as such. Map layers were created from different sources at different scales, and the actual or relative geographic position of any feature is only as accurate as the source information. Copyright (c) 2014. St. Tammany Parish, Louisiana. All rights Reserved.

Map Number: 2015abg-078 Date: 06/09/2015.

# Slidell Annexation SL2015-02

This map was produced by the GIS Division of the Department of Techology of St. Tammany Parish.

It is for planning purposes only. It is not a legally recorded plan, survey, official tax map or engineering schematic, and it is not intended to be used as such. Map layers were created from different sources at different scales, and the actual or relative geographic position of any feature is only as accurate as the source information. Copyright (c) 2014. St. Tammany Parish, Louisiana.

All rights Reserved.

Map Number: 2015abg-079 Date: 06/09/2015.

SL2015-02

250 Bouscaren Street, Suite 203 • Slidell, Louisiana 70458
P.O. Box 828 • Slidell, Louisiana 70459-0828

Telephone (985) 646-4320 • Fax (985) 646-4356 TDD/TTY (800) 545-1833, ext. 375