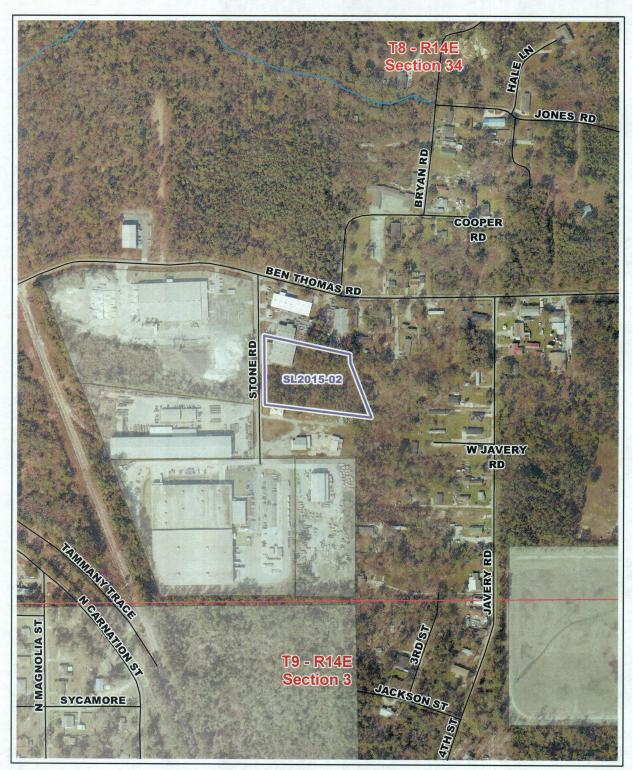

# Slidell Annexation SL2015-02

This map was produced by the GIS Division of the Department of Techology of St. Tammany Parish.

It is for planning purposes only. It is not a legally recorded plan, survey, official tax map or engineering schematic, and it is not intended to be used as such. Map layers were created from different sources at different scales, and the actual or relative geographic position of any feature is only as accurate as the source information. Copyright (c) 2014. St. Tammany Parish, Louisiana.

All rights Reserved.

Map Number: 2015abg-079 Date: 06/09/2015.

SL2015-02

250 Bouscaren Street, Suite 203 • Slidell, Louisiana 70458
P.O. Box 828 • Slidell, Louisiana 70459-0828

Telephone (985) 646-4320 • Fax (985) 646-4356 TDD/TTY (800) 545-1833, ext. 375