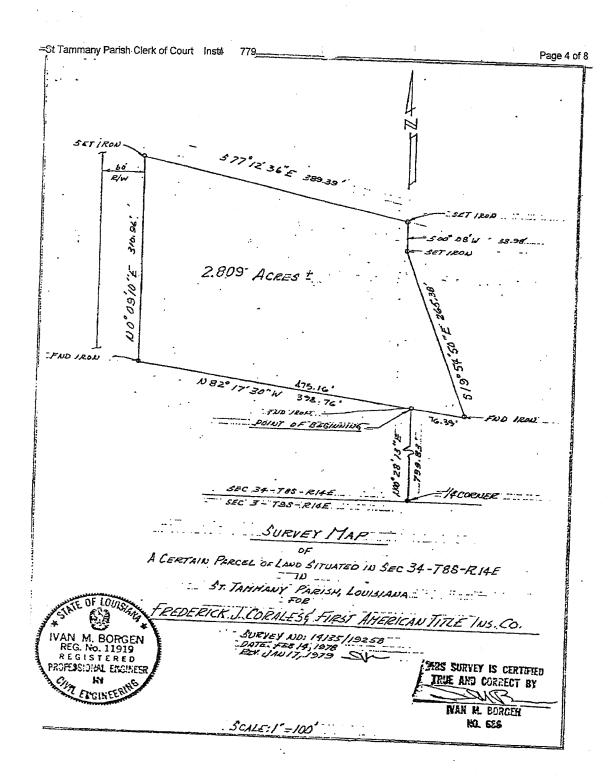

WHEREAS, the City of Slidell is contemplating annexation of 2.809 acres more or less owned by Man of Steel, Inc. represented by Perry & Angela Balli, and is located at 249 Stone Road, more particularly identified as a certain parcel of land situated in Section 34, Township 8 South, Range 14 East, St Tammany Parish, Louisiana, Ward 9, District 14 (see attachments for complete description); and

#### Annexation SL2015-02:

the City of Slidell is contemplating annexation of 2.809 acres more or less owned by Man of Steel, Inc. represented by Perry & Angela Balli, and is located at 249 Stone Road, more particularly identified as a certain parcel of land situated in Section 34, Township 8 South, Range 14 East, St Tammany Parish, Louisiana, Ward 9, District 14 (see attachments for complete description); Robert K. Thompson

RE: ANNEXATION (A15-02) and ZONING (Z15-02): A request by Man of Steel, Inc., represented by Perry M. Balli and Angela Campagna Balli, to annex property located at 249 Stone Road, more particularly identified as a Certain Parcel of land containing 2.809 acres, situated in Section 34, Township 8 South, Range 14 East, St. Tammany Parish, Louisiana, into the City of Slidell corporate limits and zone the property from St. Tammany Parish Zoning District I-2 (Industrial) to City of Slidell Zoning District M-2 (Light Industrial).