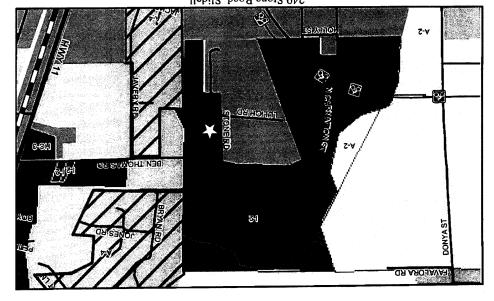

# Slidell Annexation SL2015-02

This map was produced by the GIS Division of the Department of Techology of St. Tammany Parish.

It is for planning purposes only. It is not a legally recorded plan, survey, official tax map or engineering schematic, and it is not intended to be used as such. Map layers were created from different sources at different scales, and the actual or relative geographic position of any feature is only as accurate as the source information. Copyright (c) 2014. St. Tammany Parish, Louisiana.

All rights Reserved.

Map Number: 2015abg-079 Date: 06/09/2015.

SL2015-02

250 Bouscaren Street, Suite 203 • Slidell, Louisiana 70458
P.O. Box 828 • Slidell, Louisiana 70459-0828

Telephone (985) 646-4320 • Fax (985) 646-4356 TDD/TTY (800) 545-1833, ext. 375