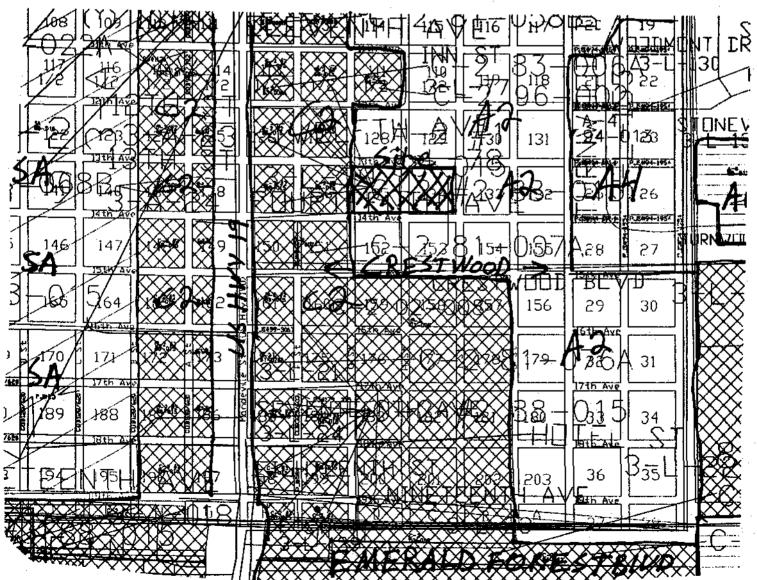

TWO CERTAIN PARCELS OF GROUND, together with all the buildings and improvements thereon, and all of the rights, ways, means, privileges, servitudes, appurtenances and advantages thereunto belonging or in anywise appertaining, situated in Sections Ten (10) and Forty Eighty (48), Township Seven (7) South, Range Eleven (11) East, in a subdivision known as ALEXIUSVILLE in the Parish of St. Tammany, State of Louisiana; said squares being designated by the Numbers 134 and 135 on a plan made by J. M. Yates, Parish Surveyor, dated March 31, 1903 and corrected plan approved by J. M. Yates, Parish Surveyor, and K. H. Barrow, Civil Engineer dated June 4, 1910, said plan being on file with the Clerk of Court for St. Tammany Parish; said squares are also designated by the same numbers on survey made by C. R. Schultz, Civil Engineer, dated October 15, 1935, and according thereto, said squares measure and are bounded as follows, to-wit:

SQUARE NO. 134 is bounded by I and H Streets and Thirteenth and Fourteenth Avenues; SQUARE NO. 135 is bounded by H and G Streets and Thirteenth and Fourteenth Avenues;

The above two (2) squares measure each 240 feet on each of the said streets, avenues and/or boundary lines.

Ward 3, District 5

SIZE:

1.32 acres

THE LEGIS.

SQUARE 135, TOWN OF ALEXIUSVILLE, according to the plat thereof as recorded in Map File No. 171-B, Clerk of Court, St. Tammany Parish, Louisiana. ZC05-06-038