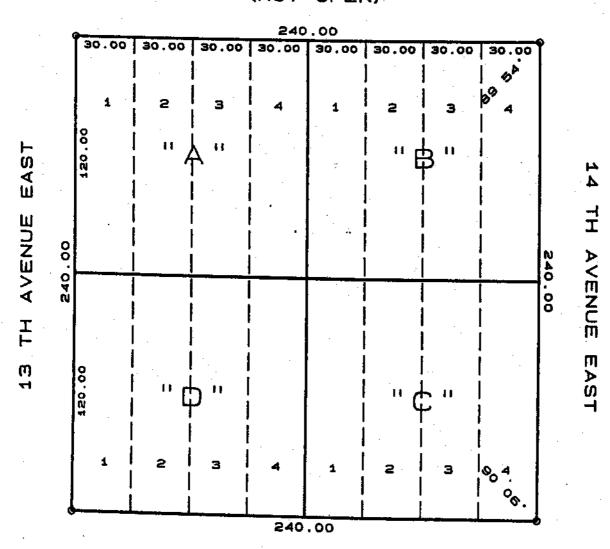

SQUARE NO. 134 is bounded by I and H Streets and Thirteenth and Fourteenth Avenues; SQUARE NO. 135 is bounded by H and G Streets and Thirteenth and Fourteenth Avenues;

The above two (2) squares measure each 240 feet on each of the said streets, avenues and/or boundary lines.

## 40' DEDICATED STREET (NOT OPEN)

40 " DEDICATED STREET (NOT OPEN)