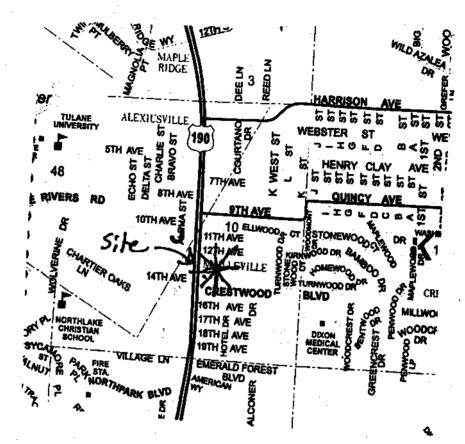

CASE NO.:

ZC05-06-038 **PETITIONER:** 

OWNER:

David J. & Jill Terese David J. & Jill Terese

LOCATION:

REQUESTED CHANGE: From A-2 (Suburban) District to C-2 (Highway Commercial) District Parcel located on the north side of 14th Street, south of 13th Street, Squares 134 & 135, Town of Alexiusville; S10 & 48, T7S, R11E;

Ward 3, District 5

SIZE:

1.32 acres

THE LEGIS.

SQUARE 135, TOWN OF ALEXIUSVILLE, according to the plat thereof as recorded in Map File No. 171-B, Clerk of Court, St. Tammany Parish, Louisiana. ZC05-06-038