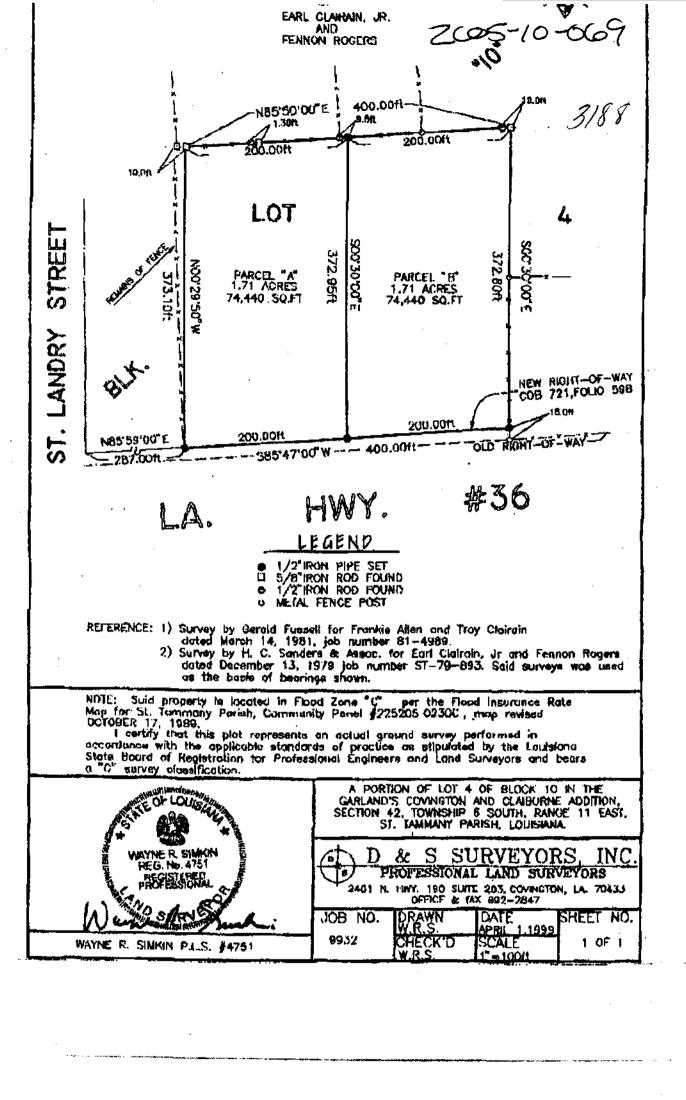

3188

ALL THAT CERTAIN PIECE OR PARCEL OF LAND, situated in the Parish of St. Tammany, and being part of lot 4, block 10, Garland's Covington and Claiborne addition of S 42, T6S, R11E, St. Tammany Parish, and being more particularly described as follow:

From the intersection of St. Landry Street and LA Highway 36, run North 85 degrees 59 minutes East 287.0 feet to a point; thence North 85 degrees 47 minutes East 400.0 feet to a point; North 00 degrees 30 minutes West 15.0 feet to the point of beginning.

From the point of beginning continue North 00 degrees 30 minutes West 372.8 feet to a point, thence North 85 degrees 50 minutes East 400.0 feet to a point; thence South 00 degrees 29 minutes 50 seconds West 373.10 feet to a point; thence South 85 degrees 47 minutes west 400.0 feet to the point of beginning.