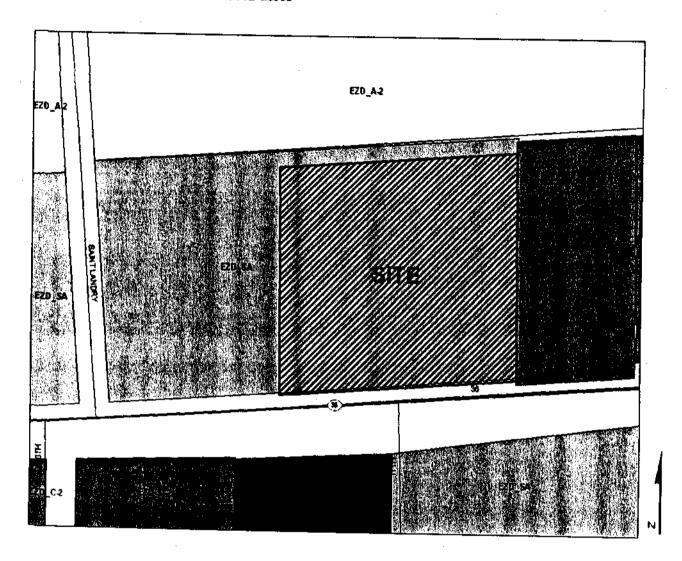

CASE NO.:

ZC05-10-069

PETITIONER:

Fennon Rogers & Earl Clairain

OWNER:

Fennon Rogers & Earl Clairain

REQUESTED CHANGE:

From SA (Suburban Agricultural) District to C-2 (Highway

Commercial) District

LOCATION:

Parcel located on the north side of LA Highway 36, east of St. Landry

Street, being a portion of lot 4, Block 10, Garland's Covington &

Claiborne Addition; S42, T6S, R11E; Ward 3, District 3

SIZE:

3.42 acres