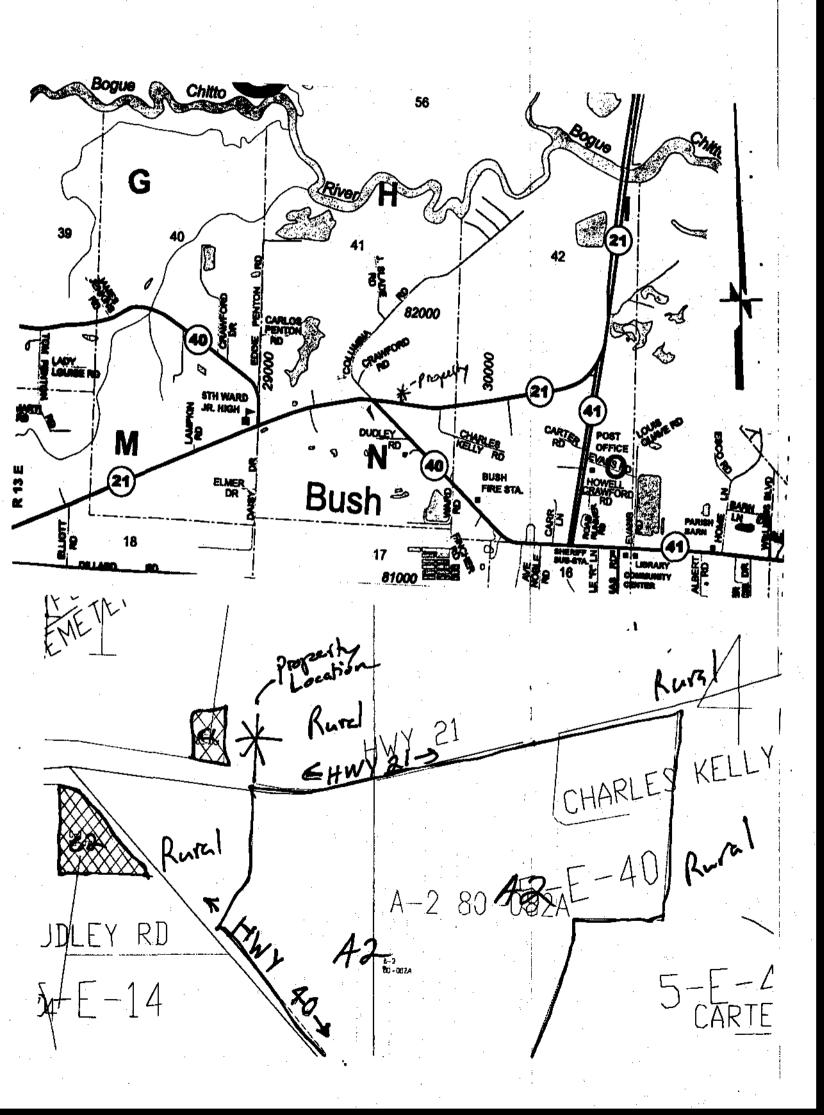

## ZC05-05-030

ALL THAT CERTAIN PIECE OR PARCEL OF LAND, Together with all the buildings and improvements thereon, and all rights, ways, means, privileges, servitudes, prescriptions, appurtenances and advantages thereunto belonging or in anywise appertaining thereto, situated in Section 41, Township 5 South, Range 13, East, Greensburg District, St. Tammany Parish, Louisiana, and being more fully described, as follows, to-wit:

From the section corner common to Sections 17, 40, and 41, Township 5 South, Range 13 East, St. Tammany Parish, Louisiana, run North a distance of 2,614.43 feet to a point; thence run East a distance of 2,481.14 feet to a point; thence run South 84 degrees 47 minutes 16 seconds East a distance of 889.23 feet to the point of beginning, situated on the north right-of-way line of Louisiana Highway No. 21.

From the point of beginning, run North 00 degrees 32 minutes 03 seconds West a distance of 248.92 feet to a point; thence run North 81 degrees 36 minutes 01 second East a distance of 200.89 feet to a point; thence run South 00 degrees 32 minutes 03 seconds East a distance of 296.44 feet to a point on the north right-of-way line of the aforesaid Louisiana Highway No. 21; thence run North 84 degrees 47 minutes 10 seconds West along the north right-of-way line of said Louisiana Highway No. 21 a distance of 200.00 feet to the point of beginning heretofore set; containing 1.25 acres of land; all in accordance with a map and plat of survey prepared by Jeron R. Fitzmorris, Surveyor, dated January 10, 2005, a copy of which is attached hereto and made part hereof.

Thomas and Kelli Robert

From R (Rural) District to C-2 (Highway Commercial) District Parcel located on the north side of LA Highway 21, east of Columbia

Road; S41, T5S, R13E; Ward 5, District 2

SIZE:

1.25 acres