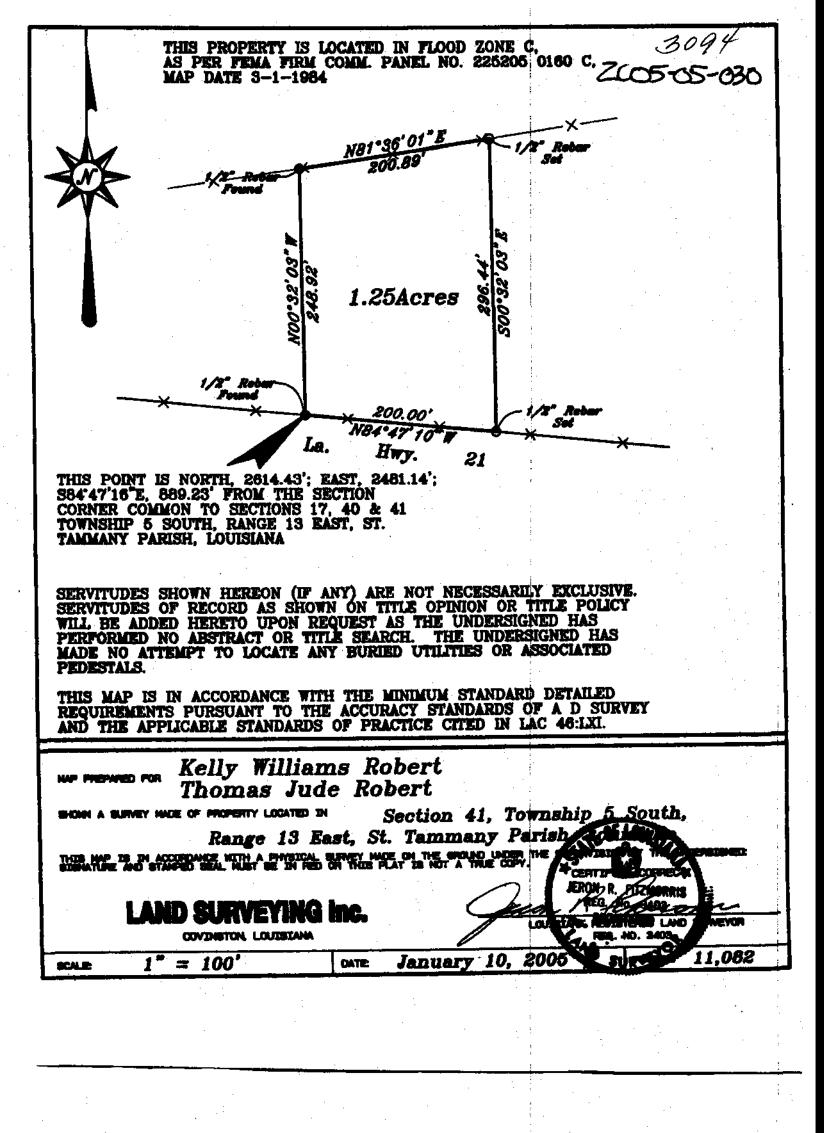

## ZC05-05-030

ALL THAT CERTAIN PIECE OR PARCEL OF LAND, Together with all the buildings and improvements thereon, and all rights, ways, means, privileges, servitudes, prescriptions, appurtenances and advantages thereunto belonging or in anywise appertaining thereto, situated in Section 41, Township 5 South, Range 13, East, Greensburg District, St. Tammany Parish, Louisiana, and being more fully described, as follows, to-wit:

From the section corner common to Sections 17, 40, and 41, Township 5 South, Range 13 East, St. Tammany Parish, Louisiana, run North a distance of 2,614.43 feet to a point; thence run East a distance of 2,481.14 feet to a point; thence run South 84 degrees 47 minutes 16 seconds East a distance of 889.23 feet to the point of beginning, situated on the north right-of-way line of Louisiana Highway No. 21.

From the point of beginning, run North 00 degrees 32 minutes 03 seconds West a distance of 248.92 feet to a point; thence run North 81 degrees 36 minutes 01 second East a distance of 200.89 feet to a point; thence run South 00 degrees 32 minutes 03 seconds East a distance of 296.44 feet to a point on the north right-of-way line of the aforesaid Louisiana Highway No. 21; thence run North 84 degrees 47 minutes 10 seconds West along the north right-of-way line of said Louisiana Highway No. 21 a distance of 200.00 feet to the point of beginning heretofore set; containing 1.25 acres of land; all in accordance with a map and plat of survey prepared by Jeron R. Fitzmorris, Surveyor, dated January 10, 2005, a copy of which is attached hereto and made part hereof.

Thomas and Kelli Robert

From R (Rural) District to C-2 (Highway Commercial) District Parcel located on the north side of LA Highway 21, east of Columbia

Road; S41, T5S, R13E; Ward 5, District 2

SIZE:

1.25 acres