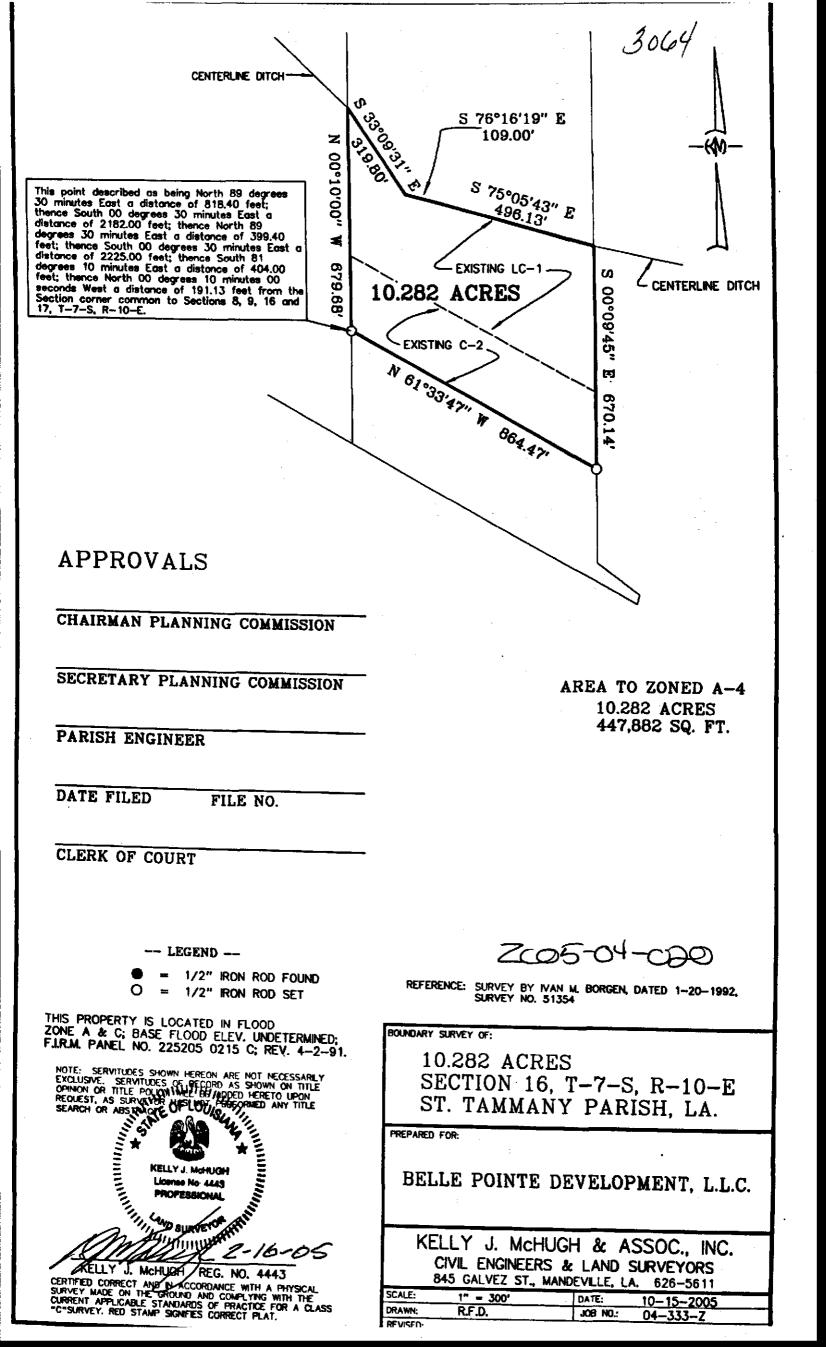

## ZC05-04-020

A certain parcel of land situated in Section 16, Township 7 South, Range 10 East, St. Tammany Parish, Louisiana and more fully described as follows.

Commence at the Section corner common to Sections 8, 9, 16 and 17, T-7-S, R-10-E, and run North 89 degrees 30 minutes East a distance of 818.40 feet; thence South 00 degrees 30 minutes East a distance of 2182.00 feet; thence North 89 degrees 30 minutes East a distance of 399.40 feet; thence South 00 degrees 30 minutes East a distance of 2225.00 feet; thence South 81 degrees 10 minutes East a distance of 404.00 feet; thence North 00 degrees 10 minutes 00 seconds West a distance of 191.13 feet to the POINT OF BEGINNING.

From the POINT OF BEGINNING continue North 00 degrees 10 minutes 00 seconds West a distance of 679.68 feet; thence South 33 degrees 09 minutes 31 seconds East a distance of 319.80 feet; thence South 76 degrees 16 minutes 19 seconds East a distance of 109.00 feet; thence South 75 degrees 05 minutes 43 seconds East a distance of 496.13 feet; thence South 00 degrees 09 minutes 45 seconds East a distance of 670.14 feet; thence North 61 degrees 33 minutes 47 seconds West a distance of 864.47 feet to the POINT OF BEGINNING, and containing 447,882 square feet or 10.282 acres of land, more or less.

SIZE:

10.282 acres