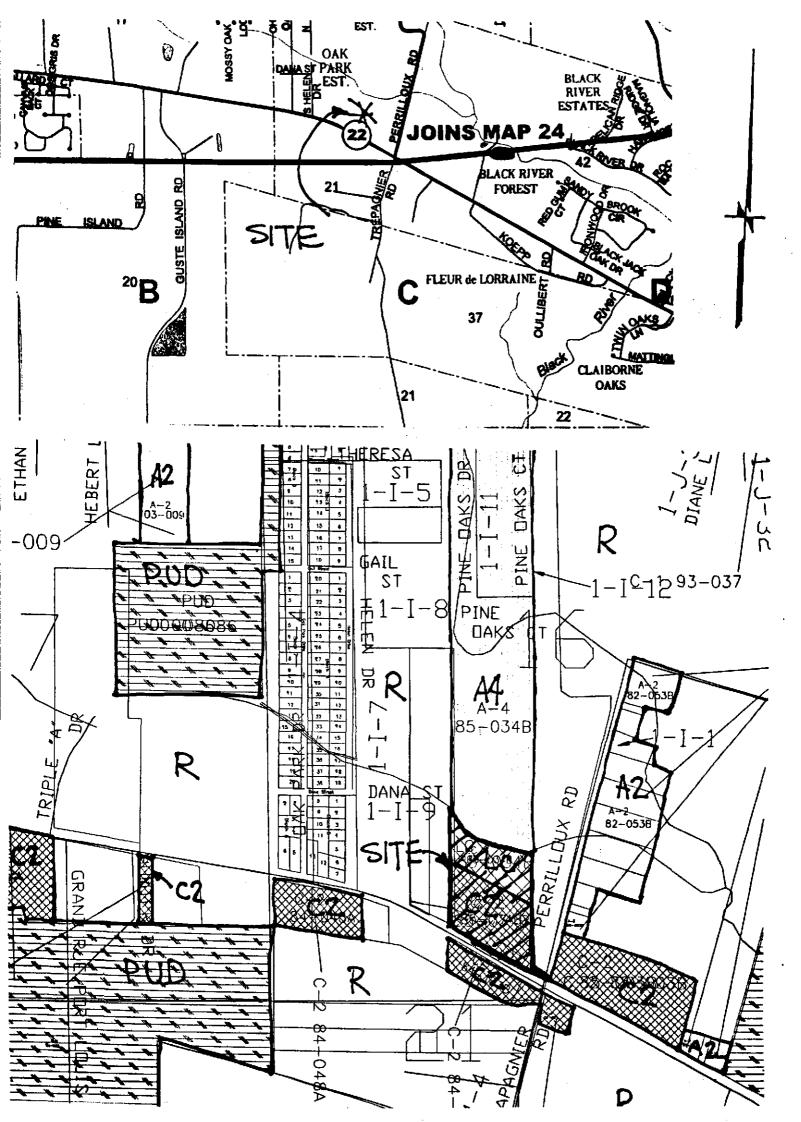

3064

CASE NO.:

ZC05-04-020

PETITIONER:

Belle Point, L.L.C.

OWNER:

Cheryl Ann & Albert A. Kramer

REQUESTED CHANGE:

From C-2 (Highway Commercial) & LC (Light Commercial) Districts

to A-4 (Single Family Residential) District

LOCATION:

Parcel located on the north side of LA Highway 22, west of Perrilloux

Road; S16, T7S, R10E; Ward 1, District 1

SIZE:

10.282 acres