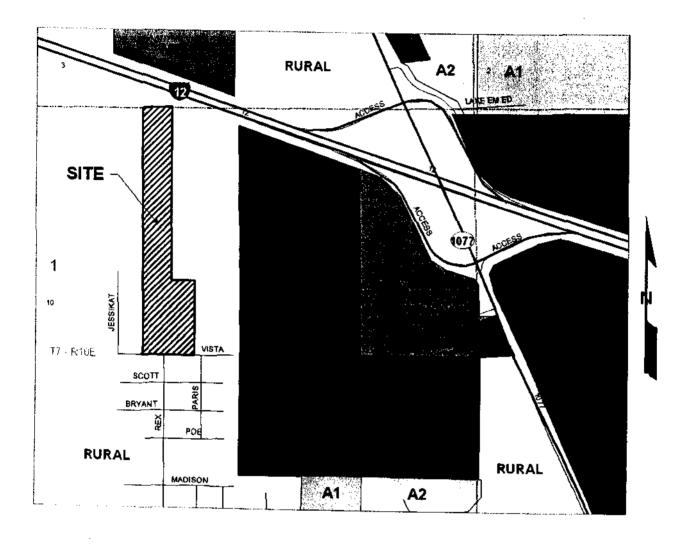

## ORDINANCE

| ORDINANCE CALENDAR NO. 3147 ORDINANCE COUNCIL SERIES NO                                                                                                                                                                                                                                                                                                                                                      |
|--------------------------------------------------------------------------------------------------------------------------------------------------------------------------------------------------------------------------------------------------------------------------------------------------------------------------------------------------------------------------------------------------------------|
| COUNCIL SPONSOR STEFANCIK/PRESIDENT PROVIDED BY: PLANNING                                                                                                                                                                                                                                                                                                                                                    |
| INTRODUCED BY: MR. IMPASTATO SECONDED BY: MR BAGERT                                                                                                                                                                                                                                                                                                                                                          |
| ON THE <u>28<sup>TH</sup></u> DAY OF <u>SEPTEMBER</u> , 2005                                                                                                                                                                                                                                                                                                                                                 |
| An Ordinance amending the official zoning map of St. Tammany Parish, La, to reclassify a certain parcel located on the north side of Vista Street, south of I-12, west of LA Highway 1077 and which property comprises a total of 25 acres of land more or less, from its present R (Rural) District to an A-4 (Single Family Residential) District, Ward 1, District 1. (ZC04-11-094)                       |
| Whereas, the Zoning Commission of the Parish of St. Tammany after hearing in accordance with law, Case No. <u>ZC04-11-094</u> , has recommended to the Council of the Parish of St. Tammany, Louisiana, that the zoning classification of the above referenced area be changed from its present R (Rural) District to an A-4 (Single Family Residential) District (see Exhibit "A") for complete boundaries. |
| Whereas, the St. Tammany Parish Council has held its public hearing in accordance with law:                                                                                                                                                                                                                                                                                                                  |
| Whereas, the St. Tammany Parish Council has found it necessary for the purpose of protecting the public health, safety and general welfare, to designate the above described property as A-4 (Single Family Residential) District.                                                                                                                                                                           |
| THE PARISH OF ST. TAMMANY HEREBY ORDAINS, in regular session convened that:                                                                                                                                                                                                                                                                                                                                  |
| SECTION I: The zoning classification of the above described property is hereby changed from its present R (Rural) District to an A-4 (Single Family Residential) District.                                                                                                                                                                                                                                   |
| SECTION II: The official zoning map of the Parish of St. Tammany shall be and is hereby amended to incorporate the zoning reclassification specified in Section I hereof.                                                                                                                                                                                                                                    |
| REPEAL: All Ordinances or parts of Ordinances in conflict herewith are hereby repealed.                                                                                                                                                                                                                                                                                                                      |
| SEVERABILITY: If any provision of this Ordinance shall be held to be invalid, such invalidity shall not affect other provisions herein which can be given effect without the invalid provision and to this end the provisions of this Ordinance are hereby declared to be severable.                                                                                                                         |
| EFFECTIVE DATE: This Ordinance shall become effective fifteen (15) days after adoption.                                                                                                                                                                                                                                                                                                                      |
| MOVED FOR ADOPTION BY:, SECONDED BY:                                                                                                                                                                                                                                                                                                                                                                         |
| WHEREUPON THIS ORDINANCE WAS SUBMITTED TO A VOTE AND RESULTED IN THE FOLLOWING:                                                                                                                                                                                                                                                                                                                              |
| YEAS:                                                                                                                                                                                                                                                                                                                                                                                                        |
| NAYS:                                                                                                                                                                                                                                                                                                                                                                                                        |
| ABSTAIN:                                                                                                                                                                                                                                                                                                                                                                                                     |
| ABSENT:                                                                                                                                                                                                                                                                                                                                                                                                      |

CASE NO.:

**PETITIONER:** 

ZC04-11-094 Anthony Marino

OWNER:

Gregory A. Williams

REQUESTED CHANGE: LOCATION:

From R (Rural) District to A-4 (Single Family Residential) District Parcel located on the north side of Vista Street, south of I-12, west of

LA Highway 1077; S10, T7S, R10E; Ward 1, District 1

SIZE:

25 acres

ZCO4-11-094 TIKE:NES 1909 E. 31845 NED 4455E 310 30 68 SECTION 3 4 Cornse 681.98 Section **W W** Mre: 1000011971 VISTA NED SE IN DU STREET TITE N89 95 51 W. 548.4 IRON FOUND FON Ser MAP PREPARED FOR GREG WILLIAMS SHOWN A SURVEY MADE OF PROPERTY LOCATED IN SECTION 10 TOWNSHIP ? SOUTH, Range 10 East, FOINGE IO EOST, ST. TOITTICTITY FOINSTO, COURS TOTAL SUPERSIGNED:
SIGNATURE AND STAMPED SEAL MUST BE IN RED OR THIS PLAY IS NOT A TRUE COPY.