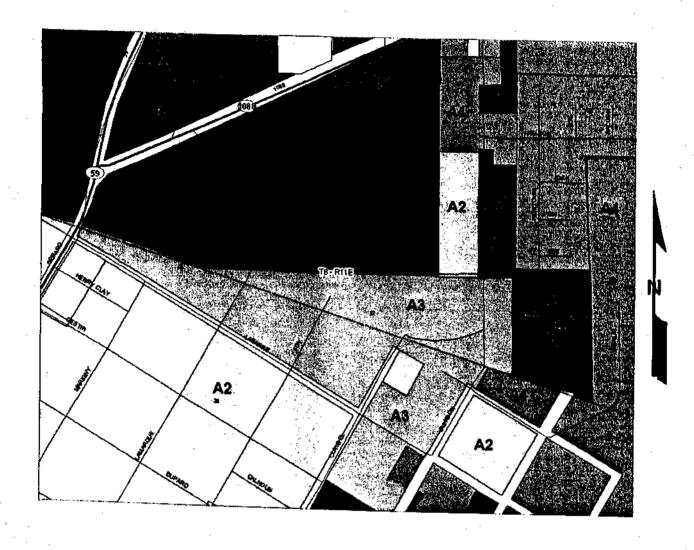

LOCATION:

Parcel located at the end of Atalin Street, south of Tortoise Drive,

west of Marigny Trace Subdivision; S12, T8S, R11E; Ward 4,

District 10

SIZE:

5.46 acres

# SURROUNDING LAND USE AND ZONING:

**Direction** Land Use **Zoning** North Single Family Residence A-4 (Single Family Residential) District South Single Family Residence A-4 (Single Family Residential) District East Single Family Residence West Single Family Residence

A-4 (Single Family Residential) District SA (Suburban Agricultural) District

The subject site is currently surrounded by single family residential developments, on the north, south and east sides, zoned A-4. Also, the request meets the 2025 comprehensive plan requirements.