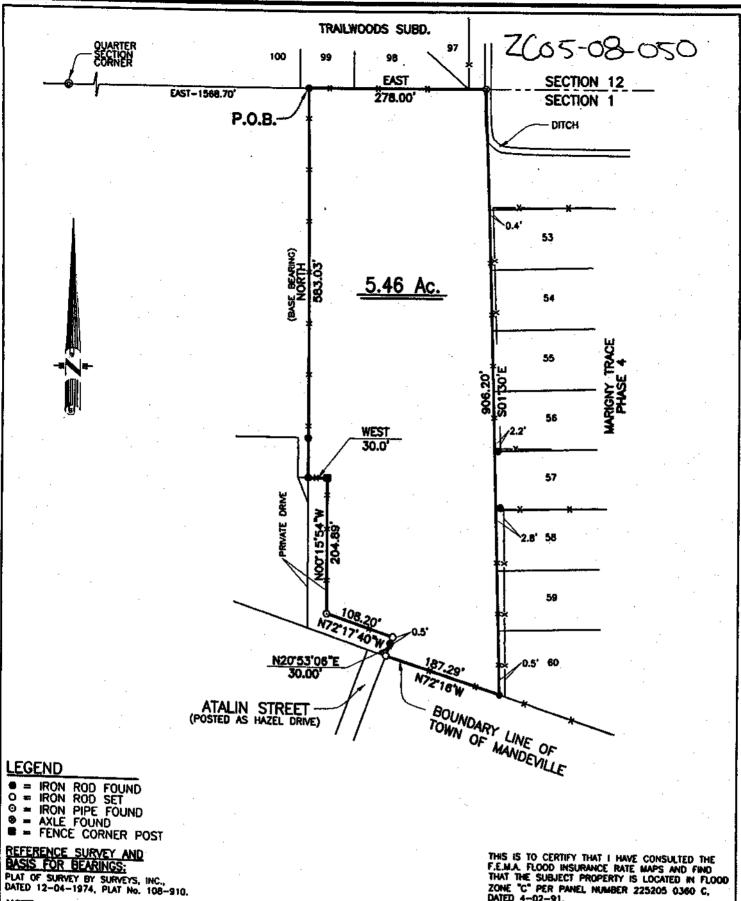

#### ZC05-08-050

ALL THAT CERTAIN TRACT OR PORTION OF LAND, together with all the buildings and improvements thereon, and all the rights, ways, privileges, servitudes, advantages and appurtenances thereunto belonging or in anywise appertaining, situated in the PARISH OF ST. TAMMANY, STATE OF LOUISIANA, in Section 12, Township 8 South, Range 11 East, Greensburg District, St. Tammany Parish, Louisiana, and described according to a map or plat by Eddie J. Champagne, Surveyor, dated April 24, 1967.

From the quarter corner common to Sections 1 and 12 of Township 8 South, Range 11 East, go 1568.7 feet to a point which is the point of beginning; thence South 583.03 feet to a point; thence East 30 feet to a point; thence South 205.70 feet to a point; thence South 72 degrees 00 minutes East a distance of 108.20 feet to a point; thence South 18 degrees 00 minutes West 30 feet to a point; thence South 72 degrees 00 minutes West a distance of 906.2 feet (plant) 908.90 feet (Act.) to a point; thence go West 278.0 feet back to the point of beginning.

Residential) District

LOCATION:

Parcel located at the end of Atalin Street, south of Tortoise Drive,

west of Marigny Trace Subdivision; S12, T8S, R11E; Ward 4,

District 10

SIZE:

5.46 acres

ANY UTILITIES, DITCHES, AND/OR SERVITUDES
THAT MAY EXIST WITHIN THIS PROPERTY, IF
ANY, ARE NOT SHOWN HEREON, OLD SHEDS
WITHIN THIS PROPERTY ARE NOT SHOWN

THIS IS TO CERTIFY THAT I HAVE CONSULTED THE F.E.M.A. FLOOD INSURANCE RATE MAPS AND FIND THAT THE SUBJECT PROPERTY IS LOCATED IN FLOOD ZONE "C" PER PANEL NUMBER 225205 0360 C, DATED 4-02-91.

THIS IS TO CERTIFY THAT THIS PLAT REPRESENTS AN ACTUAL SURVEY MADE ON THE GROUND UNDER THE DIRECT SUPERVISION OF THE UNDERSIGNED AND IS IN ACCORDANCE WITH THE ADOPTED LOUISIANA MINIMUM STANDARDS OF PRACTICE FOR PROPERTY BOUNDARY SURVEYS FOR A CLASS "C" SURVEY.

SURVEY OF A PORTION OF LOT 1 SITUATED IN SECTION 12 TOWNSHIP 8 SOUTH RANGE 11 EAST ST. TAMMANY PARISH, LA

PREPARED FOR:

MODERN AMERICAN REALTY SERVICES

TO FONTCUBERTA INCORPORATED

> **PROFESSIONAL** LAND SURVEYORS