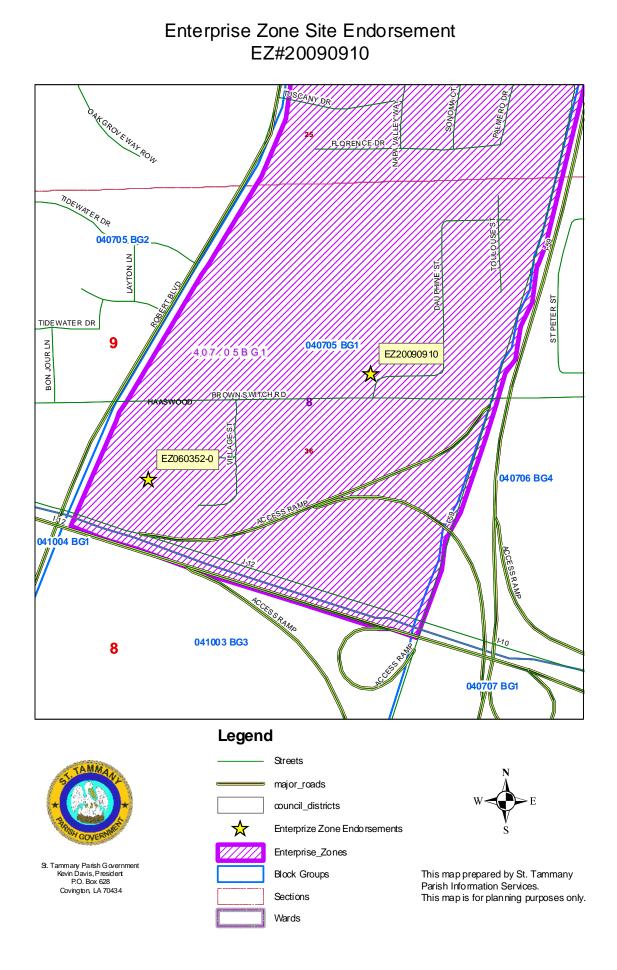

WHEREAS, this business is located within Census Tract 040705, Block Group 1, which is a designated Enterprise Zone or within the boundaries of an Economic Development Zone and;

WHEREAS, in accordance with the Louisiana Enterprise Zone Program requirements the St. Tammany Parish Council agrees:

1. To participate in the Enterprise Zone Program.

2. To assist the Department in evaluating progress made in any Enterprise Zone within its jurisdiction.

THE PARISH OF ST. TAMMANY HEREBY RESOLVES that the Parish Council endorses <u>Anderson Memory Care Center, LLC - #20090910</u> for the following property, located in Council District 9 of St. Tammany Parish and located at 4104 Dauphine Street, Slidell, LA 70471, for participation in the Louisiana Enterprise Zone Program.