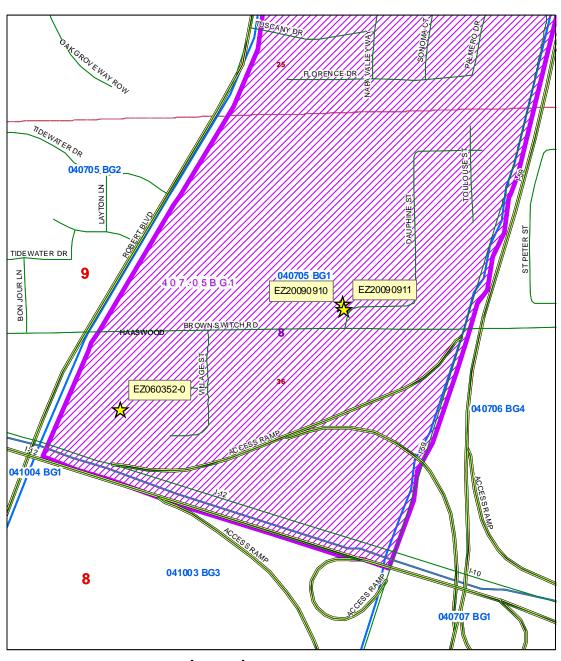

# Enterprise Zone Site Endorsement EZ#20090911

St. Tammary Parish Government Kevin Davis, President P.O. Box 628 Covington, LA 70434

This map prepared by St. Tammany Parish Information Services. This map is for planning purposes only.