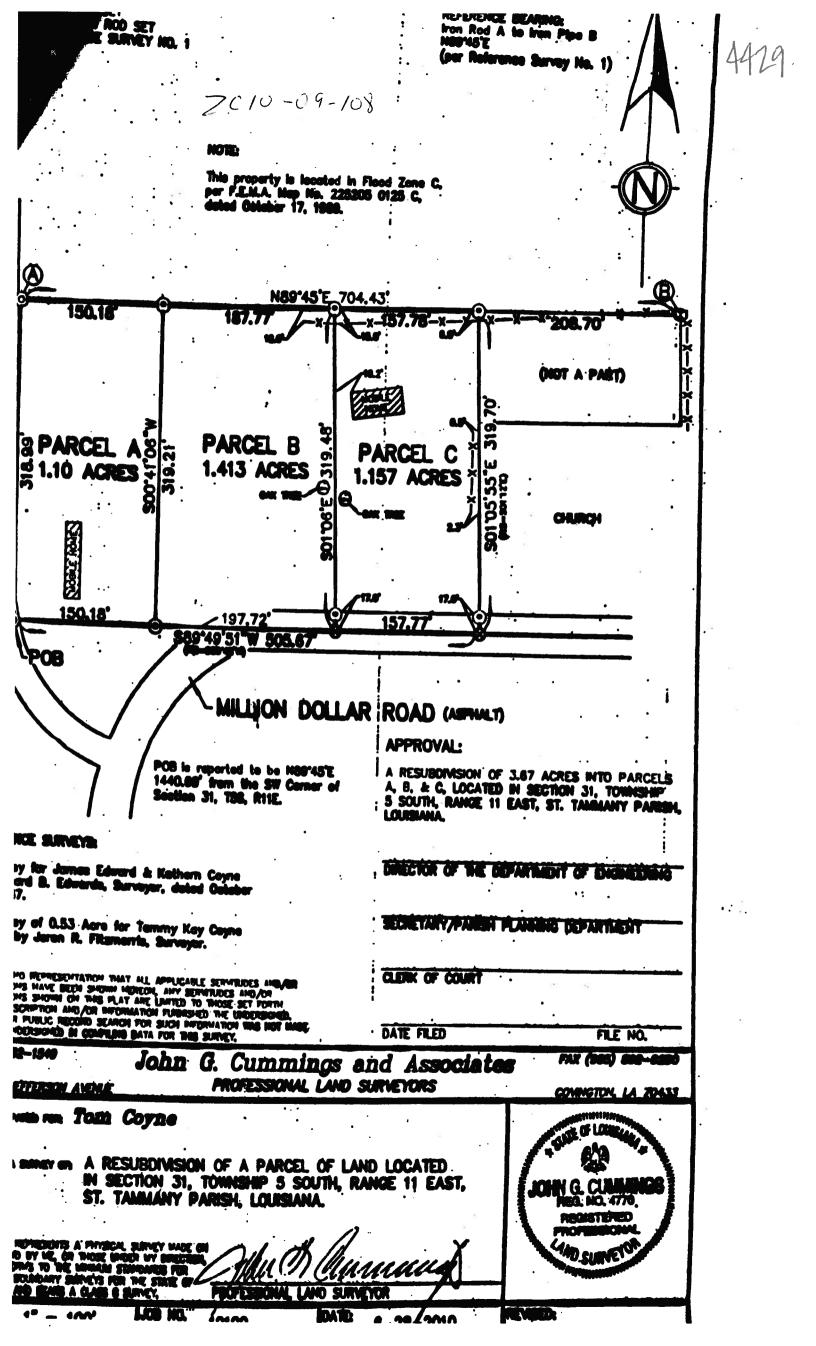

#### EXHIBIT "A"

set.

# DESCRIPTION Parcel A

A parcel of land located in Section 31, Township 5 South, Range 11 East, St. Tammany Parish, Louisiana, and more fully described as follows:

Commencing from the Southwest Corner of Section 31, in said township and range, Thence North 89 degrees 45 minutes East 1440.69 feet to a ½ inch iron rod found in Coyne Road being the **POINT OF BEGINNING**,

Thence North 00 degrees 41 minutes 06 seconds East 318.99 feet to a ½ inch iron rod found on the East Side of Coyne Road,

Thence North 89 degrees 45 minutes East 150.18 feet to a ½ inch iron rod set, Thence South 00 degrees 41 minutes 06 seconds West 319.21 feet to a ½ inch iron rod

Thence South 89 degrees 49 minutes 51 seconds West 150.18 feet to the POINT OF BEGINNING, containing 1.10 Acres.

## DESCRIPTION Parcel B

A parcel of land located in Section 31, Township 5 South, Range 11 East, St. Tammany Parish, Louisiana, and more fully described as follows:

Commencing from the Southwest Corner of Section 31, in said township and range, Thence North 89 degrees 45 minutes East 1440.69 feet to a ½ inch iron rod found in Coyne Road,

Thence North 89 degrees 49 minutes 51 seconds East 150.18 feet to a ½ inch iron rod set being the POINT OF BEGINNING,

Thence North 00 degrees 41 minutes 06 seconds East 319.21 feet to a ½ inch iron rod set, Thence North 89 degrees 45 minutes East 187.77 feet to a ½ inch iron rod set, Thence South 01 degrees 06 minutes East 319.48 feet to a mag nail set in Million Dollar Road

Thence South 89 degrees 49 minutes 51 seconds West 197.72 feet to the **POINT OF BEGINNING**, containing 1.413 Acres.

## DESCRIPTION Parcel C

A parcel of land located in Section 31, Township 5 South, Range 11 East, St. Tammany Parish, Louisiana, and more fully described as follows:

Commencing from the Southwest Corner of Section 31, in said township and range, Thence North 89 degrees 45 minutes East 1440.69 feet to a ½ inch iron rod found in Coyne Road,

Thence North 89 degrees 49 minutes 51 seconds East 347.90 feet to a mag nail set in Million Dollar Road being the **POINT OF BEGINNING**,

Thence North 01 degrees 06 minutes West 319.48 feet to a ½ inch iron rod set, Thence North 89 degrees 45 minutes East 157.78 feet to a ½ inch iron rod set, Thence South 01 degree 05 minutes 55 seconds East 319.70 feet to a mag nail set in Million Dollar Road,

Thence South 89 degrees 49 minutes 51 seconds West 157.77 feet to the **POINT OF BEGINNING**, containing 1.157 Acres.

CASE NO.: PETITIONER: OWNER: REQUESTED CHANGE: LOCATION:

ZC10-09-108 Thomas Coyne Wayne P Coyne & Irma K Coyne From A-1 (Suburban District) to A-2 (Suburban District) Parcel located on the corner of Coyne Road and Million Dollar Road; S31,T5S,R11E; Ward 2, District 2 3.67 acres