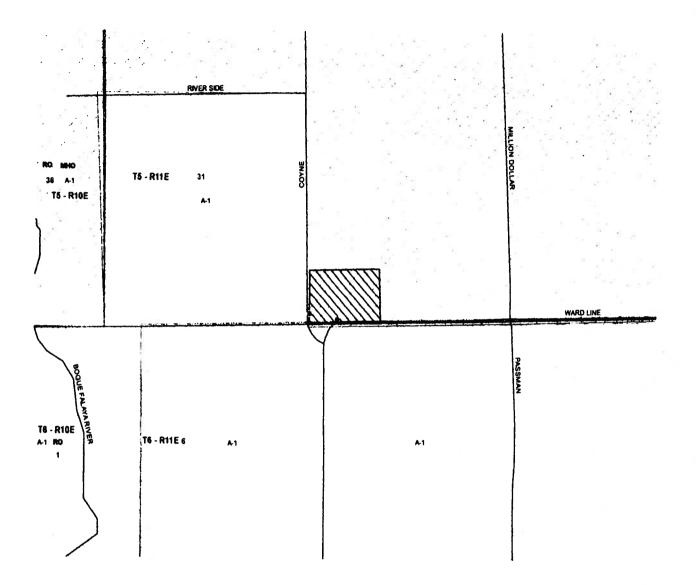

INTRODUCED BY: \_\_\_\_\_ SECONDED BY: \_\_\_\_\_

ON THE \_\_\_\_\_ DAY OF \_\_\_\_\_, 2010

ORDINANCE AMENDING THE OFFICIAL ZONING MAP OF ST. TAMMANY PARISH, LA, TO RECLASSIFY A CERTAIN PARCEL LOCATED ON THE CORNER OF COYNE ROAD AND MILLION DOLLAR ROAD AND WHICH PROPERTY COMPRISES A TOTAL 3.67 ACRES OF LAND MORE OR LESS, FROM ITS PRESENT A-1 (SUBURBAN DISTRICT) TO AN A-2 (SUBURBAN DISTRICT), (WARD 2, DISTRICT 2). (ZC10-09-108)

Whereas, the Zoning Commission of the Parish of St. Tammany after hearing in accordance with law, Case No. <u>ZC10-09-108</u>, has recommended to the Council of the Parish of St. Tammany, Louisiana, that the zoning classification of the above referenced area be changed from its present A-1 (Suburban District) to an A-2 (Suburban District) see Exhibit "A" for complete boundaries; and

Thence South 89 degrees 49 minutes 51 seconds West 157.77 feet to the **POINT OF BEGINNING**, containing 1.157 Acres.

CASE NO.: PETITIONER: OWNER: REQUESTED CHANGE: LOCATION:

ZC10-09-108 Thomas Coyne Wayne P Coyne & Irma K Coyne From A-1 (Suburban District) to A-2 (Suburban District) Parcel located on the corner of Coyne Road and Million Dollar Road; S31,T5S,R11E; Ward 2, District 2 3.67 acres