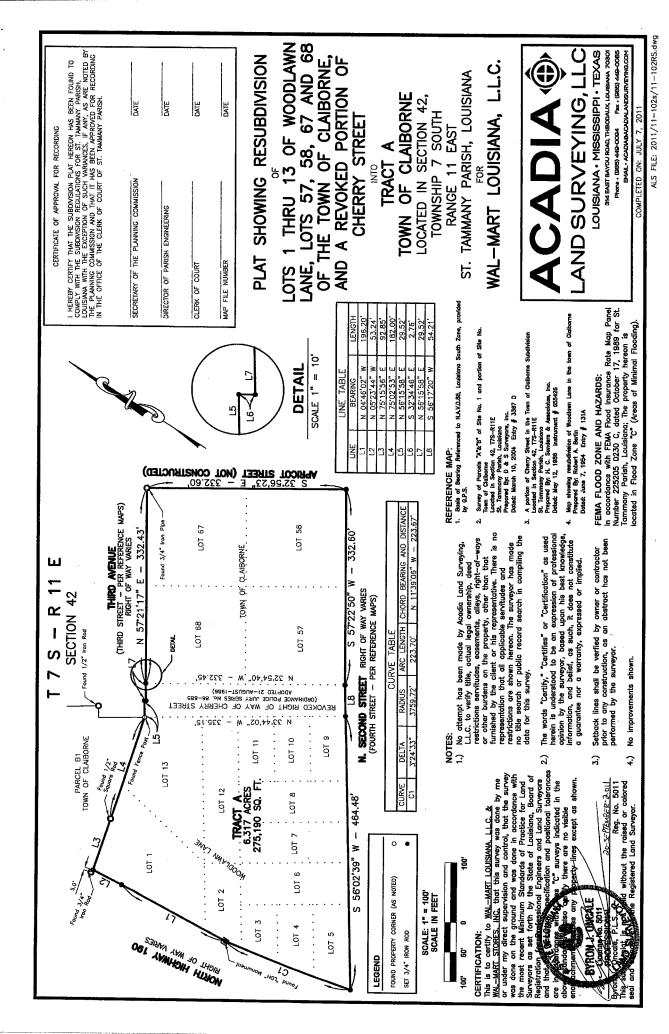

**TRACT** A, containing 6.317 acres or 275,190 square feet, located in Section 42, Township 7 South, Range 11 East, St. Tammany Parish, Louisiana, as shown on the map entitled "Plat Showing Survey Resubdivision of Lots 1 Thru 13 of Woodlawn Lane, Lots 57, 58, 67 and 68 of the Town of Claiborne, and a Revoked Portion of Cherry Street into Tract A, Town of Claiborne, Located in Section 42, Township 7 South – Range 11 East, St. Tammany Parish, Louisiana for Wal-Mart Louisiana, L.L.C."

The intended use of the property is as a Wal-Mart Neighborhood Market. We have received written confirmation that the current zoning for the Property is HC-3 Highway Commercial District under Section 5.22 the Unified Development Code of St. Tammany Parish and supports Wal-Mart's intended use. According to the Code of Ordinances of the City of Covington, Louisiana, (Appendix B Comprehensive Zoning Ordinance, Section 3.18), CR-Regional commercial use supports retail. As such, we are requesting that upon annexation, the property be zoned CR-Regional commercial district. The plat and legal description for the above-referenced tract is attached.