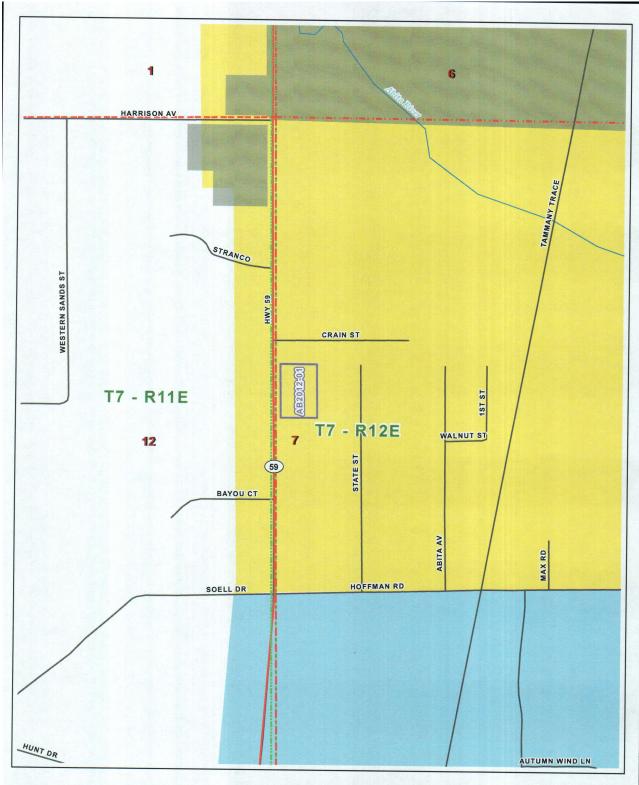

WHEREAS, the Town of Abita Springs is contemplating annexation of 1.38 acres of land more or less, owned by Father's Property , LLC, which includes Lots 1 through 10 and lots 19 through 28 of Abita Springs Terrace, Ponchitolawa Subdivision, No. 4 South 1/2 of North West 1/4 Section 7, Township-7-South, Range-12-E, Greensburg District, St Tammany Parish, Louisiana, Ward 4, District 5 (see attachments for complete description); and

City of Abita Springs, submitted this annexation request on 12/9/2011. The GIS and the parish reference number is AB2012-01.

AB2012-01: STP Department notes:

| Date       | Department  | Originator   | Note                                                                                                                                                                                                                                                                                                                                                                                                                                                                                                                                                                                                                    |
|------------|-------------|--------------|-------------------------------------------------------------------------------------------------------------------------------------------------------------------------------------------------------------------------------------------------------------------------------------------------------------------------------------------------------------------------------------------------------------------------------------------------------------------------------------------------------------------------------------------------------------------------------------------------------------------------|
| 12/16/2011 | Engineering | D Zechenelly | This parcel is within the boundaries of Drainage District # 5 and drainage plans for the development of this parcel must be submitted to and approved by the drainage engineer for the district. The drainage from this lot must be prevented from impacting the residential area to the rear of this development. The petitioner should also be aware that a LADOTD driveway permit is required for the development of this property. The Dept. of Engineering has no objections to this annexation provided the above comments are addressed and all St. Tammany Parish Drainage and Traffic ordinances are followed. |
| 12/13/2011 | Planning    | S Fontenot   | The proposal DOES NOT comply with Louisiana Revised Statutes relative to annexation as there is no evidence of the property being contiguous with the existing Town of Abita Springs.  The proposal is consistent with the Growth Management Agreements with the Town of Abita Springs as it is located within Priority Area 1.  The proposed zoning is not an intensification of the existing parish zoning designation.                                                                                                                                                                                               |
| 12/13/2011 | ENV         | T Brown      | No DES issues.                                                                                                                                                                                                                                                                                                                                                                                                                                                                                                                                                                                                          |
| 12/13/2011 | PW          | J Lobrano    | No Public Works Issues                                                                                                                                                                                                                                                                                                                                                                                                                                                                                                                                                                                                  |
| 12/16/2011 | DM          | B Thompson   | Request packet did not include proof of ownership documentation (typically assessor records).  Informed Town of Abita of discrepancy on 12/9. See ework "attached files for notification email.                                                                                                                                                                                                                                                                                                                                                                                                                         |
| 12/16/2011 | DM          | B Thompson   | Have not received ownership documentation from town of abita springs                                                                                                                                                                                                                                                                                                                                                                                                                                                                                                                                                    |

|                       | 1212   | Annexation                                               |                         | ar           | al del lel dans l'Augus (1951), and to deliver a less and the deliverable of the | r ister kval svanska atsiste av a tiska a satta |            |                                | 11783074000749175613146767 | au , na 20 au an 20 au a | re sourceau - y va varre ve ea arr vaeve ve .                                                                                                                                                                                                                                                                                                                                                                                                                                                                                                                                                                                                                                                                                                                                                                                                                                                                                                                                                                                                                                                                                                                                                                                                                                                                                                                                                                                                                                                                                                                                                                                                                                                                                                                                                                                                                                                                                                                                                                                                                                                                                  | 000,000,000,000,000 |  |  |  |  |
|-----------------------|--------|----------------------------------------------------------|-------------------------|--------------|----------------------------------------------------------------------------------|-------------------------------------------------|------------|--------------------------------|----------------------------|--------------------------|--------------------------------------------------------------------------------------------------------------------------------------------------------------------------------------------------------------------------------------------------------------------------------------------------------------------------------------------------------------------------------------------------------------------------------------------------------------------------------------------------------------------------------------------------------------------------------------------------------------------------------------------------------------------------------------------------------------------------------------------------------------------------------------------------------------------------------------------------------------------------------------------------------------------------------------------------------------------------------------------------------------------------------------------------------------------------------------------------------------------------------------------------------------------------------------------------------------------------------------------------------------------------------------------------------------------------------------------------------------------------------------------------------------------------------------------------------------------------------------------------------------------------------------------------------------------------------------------------------------------------------------------------------------------------------------------------------------------------------------------------------------------------------------------------------------------------------------------------------------------------------------------------------------------------------------------------------------------------------------------------------------------------------------------------------------------------------------------------------------------------------|---------------------|--|--|--|--|
| :                     | City:  | Abita Springs                                            |                         | Cit          | ty Case No: Proc                                                                 | essing: wtg                                     | on co      | our S                          | taff Refere                | nce A                    | B2012-01                                                                                                                                                                                                                                                                                                                                                                                                                                                                                                                                                                                                                                                                                                                                                                                                                                                                                                                                                                                                                                                                                                                                                                                                                                                                                                                                                                                                                                                                                                                                                                                                                                                                                                                                                                                                                                                                                                                                                                                                                                                                                                                       |                     |  |  |  |  |
| Notification<br>Date: |        | 12/9/2011                                                |                         | Dead<br>Line | 12/19/2011                                                                       |                                                 | Prio       | rity 1                         |                            |                          |                                                                                                                                                                                                                                                                                                                                                                                                                                                                                                                                                                                                                                                                                                                                                                                                                                                                                                                                                                                                                                                                                                                                                                                                                                                                                                                                                                                                                                                                                                                                                                                                                                                                                                                                                                                                                                                                                                                                                                                                                                                                                                                                |                     |  |  |  |  |
| Ow                    | vner:  | Father's Property                                        | , LLC                   |              |                                                                                  |                                                 | Ward       | 4                              | Counc<br>Distric           |                          | 5                                                                                                                                                                                                                                                                                                                                                                                                                                                                                                                                                                                                                                                                                                                                                                                                                                                                                                                                                                                                                                                                                                                                                                                                                                                                                                                                                                                                                                                                                                                                                                                                                                                                                                                                                                                                                                                                                                                                                                                                                                                                                                                              | М                   |  |  |  |  |
| Loca                  | ition: | Lots 1 through 1<br>Abita Springs Te                     | rrace, Pon              | chitolawa    | Subdivision                                                                      | Parish<br>Zoning                                |            | HC-2                           | Highway C                  | cial                     | The control of the co |                     |  |  |  |  |
|                       |        | No. 4 South 1/2<br>Township - 7-So<br>District, St Tamn  | uth, Rang               | e - 12- E, 0 | Greensburg                                                                       | City<br>Zoning                                  | <b>j</b> : | C2 - Commercial (with Limits)  |                            |                          |                                                                                                                                                                                                                                                                                                                                                                                                                                                                                                                                                                                                                                                                                                                                                                                                                                                                                                                                                                                                                                                                                                                                                                                                                                                                                                                                                                                                                                                                                                                                                                                                                                                                                                                                                                                                                                                                                                                                                                                                                                                                                                                                |                     |  |  |  |  |
|                       |        | District, St. Turrin                                     | nany rans               | m, codisian  |                                                                                  | Subdiv                                          | ision:     | Ponch                          | itolawa                    |                          |                                                                                                                                                                                                                                                                                                                                                                                                                                                                                                                                                                                                                                                                                                                                                                                                                                                                                                                                                                                                                                                                                                                                                                                                                                                                                                                                                                                                                                                                                                                                                                                                                                                                                                                                                                                                                                                                                                                                                                                                                                                                                                                                |                     |  |  |  |  |
| Existing              |        | undeveloped                                              |                         |              |                                                                                  |                                                 | Devel      | oped Intensification Concur w/ |                            |                          |                                                                                                                                                                                                                                                                                                                                                                                                                                                                                                                                                                                                                                                                                                                                                                                                                                                                                                                                                                                                                                                                                                                                                                                                                                                                                                                                                                                                                                                                                                                                                                                                                                                                                                                                                                                                                                                                                                                                                                                                                                                                                                                                |                     |  |  |  |  |
| Use:                  | Size:  | 1.38 Acres                                               | w 1 / 100 mm 1 / 100 mm |              |                                                                                  | Popul                                           |            | 90.4890.4790.08900             |                            | Concur:                  |                                                                                                                                                                                                                                                                                                                                                                                                                                                                                                                                                                                                                                                                                                                                                                                                                                                                                                                                                                                                                                                                                                                                                                                                                                                                                                                                                                                                                                                                                                                                                                                                                                                                                                                                                                                                                                                                                                                                                                                                                                                                                                                                |                     |  |  |  |  |
|                       | STR:   | Sect 7, T-7-S, R-                                        | -12-E                   |              |                                                                                  | Annex St                                        | tatus:     | wtg o                          | n council                  | Sales<br>Tax:            | 5                                                                                                                                                                                                                                                                                                                                                                                                                                                                                                                                                                                                                                                                                                                                                                                                                                                                                                                                                                                                                                                                                                                                                                                                                                                                                                                                                                                                                                                                                                                                                                                                                                                                                                                                                                                                                                                                                                                                                                                                                                                                                                                              |                     |  |  |  |  |
|                       | Cit    | ty Actions                                               |                         |              |                                                                                  |                                                 |            | Coun                           | cil Actio                  | ons                      |                                                                                                                                                                                                                                                                                                                                                                                                                                                                                                                                                                                                                                                                                                                                                                                                                                                                                                                                                                                                                                                                                                                                                                                                                                                                                                                                                                                                                                                                                                                                                                                                                                                                                                                                                                                                                                                                                                                                                                                                                                                                                                                                |                     |  |  |  |  |
| Ordinance             | •      | Constitution of the American Constitution (Constitution) | City                    | y Date:      | [FP]                                                                             | Resol                                           | ution:     |                                |                            | Cound<br>Date:           | <del></del>                                                                                                                                                                                                                                                                                                                                                                                                                                                                                                                                                                                                                                                                                                                                                                                                                                                                                                                                                                                                                                                                                                                                                                                                                                                                                                                                                                                                                                                                                                                                                                                                                                                                                                                                                                                                                                                                                                                                                                                                                                                                                                                    | 9                   |  |  |  |  |