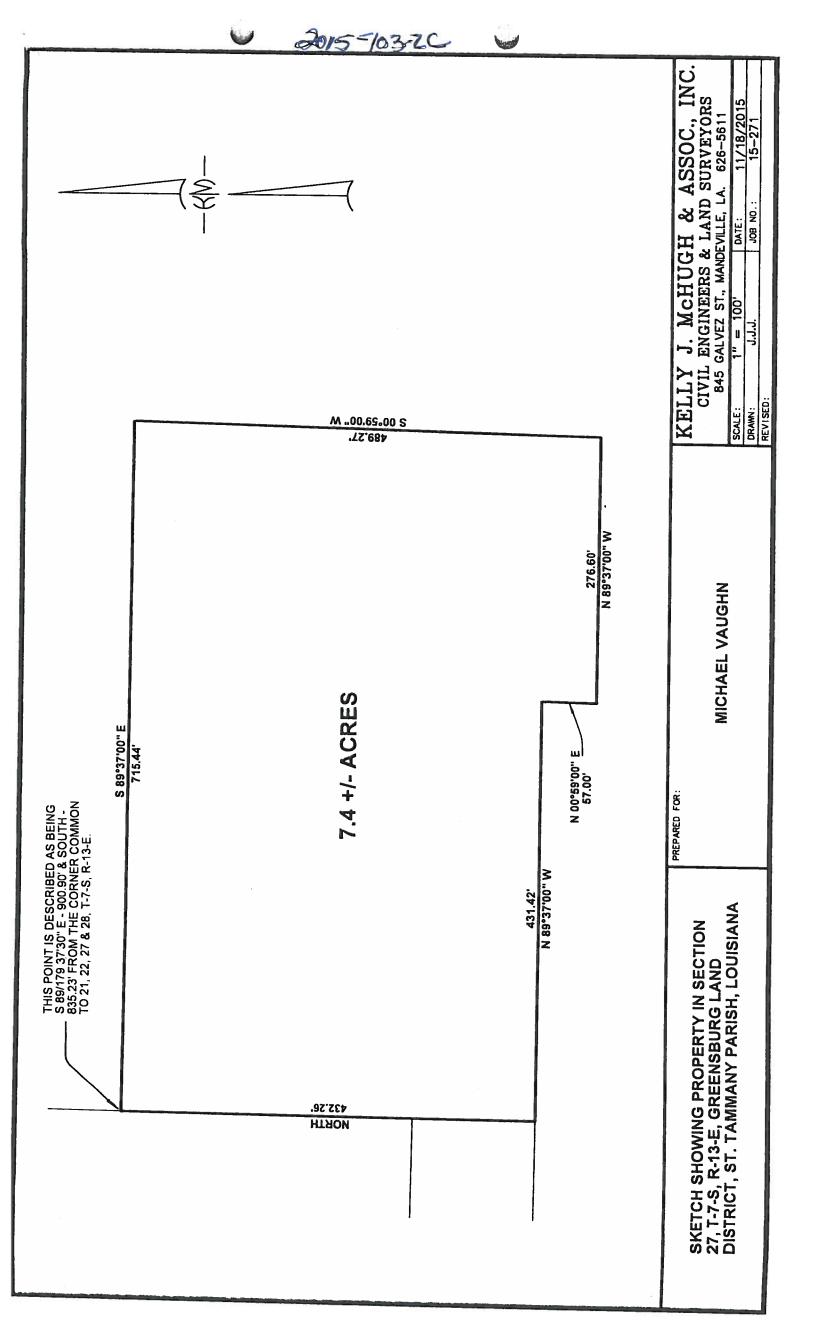

#### 2015-103-ZC

ALL THAT CERTAIN PIECE OR PORTION OF GROUND, together with all buildings and improvements thereon; and all rights; ways, means, privileges, servitudes, prescriptions, appurtenances and advantages thereunto belonging or in anywise appertaining thereto, situated in Section 27, Township 7 South, Range 13 East, St. Tammany Parish, Louisiana, and more fully described as follows:

From the section corner common to Sections 21, 22, 27 and 28, Township 7 South, Range 13 East, measure South a distance of 1138.93 feet to the point of beginning of the property herein described.

From the point of beginning measure South 89 degrees 37 minutes 80 seconds East a distance of 900.9 feet; thence measure North a distance of 30 3.67 feet; thence measure South 89 degrees 37 minutes East a distance of 715.44 feet; thence measure South 0 degrees 59 minutes West 489.27 feet; thence measure North 89 degrees 87 minutes West a distance of 276.6 feet; thence measure North 0 degrees 59 minutes East a distance of 57 feet; thence measure North 89 degrees 37 minutes West a distance of 1331.41 feet; thence measure North a distance of 124.97 feet to the point of beginning heretofore set, and containing 10.0 acres.

## LESS AND EXCEPT:

A CERTAIN PARCEL OF GROUND situated in Section 27, Township 7 South, Range 13 East, St. Tammany Parish, Louisiana and more fully described as follows.

Commence at the Section corner common to Sections 21, 22, 27 and 28, Township 7 South, Range 13 East and measure SOUTH a distance of 1,139.22 feet to the POINT OF BEGINNING.

From the POINT OF BEGINNING run South 89 degrees 37 minutes 30 seconds East a distance of 900.90 feet; thence SOUTH a distance of 124.97 feet; thence North 89 degrees 37 minutes 30 seconds West a distance of 900.90 feet; thence NORTH a distance of 124.97 feet to the POINT OF BEGINNING, and containing 2.584 acres of land, more or less, all as per survey by Kelly J. McHugh and Associates, Inc., dated 7-1-99, drawing number 98-335-2.

Case No.: 2015-103-ZC

PETITIONER: Michael & Judy Vaughn

OWNER: Michael & Judy Vaughn

REQUESTED CHANGE: From A-3 Suburban District to A-3 Suburban District & MHO (Manufactured

Housing Overlay)

**LOCATION:** Parcel located at the end of Marshall Vaughn Road, east of LA Highway 434, being 67430 Marshall Vaughn Road, Lacombe; S27, T7S, R13E; Ward 6, District 11

**SIZE:** 7.416 acres

A-2