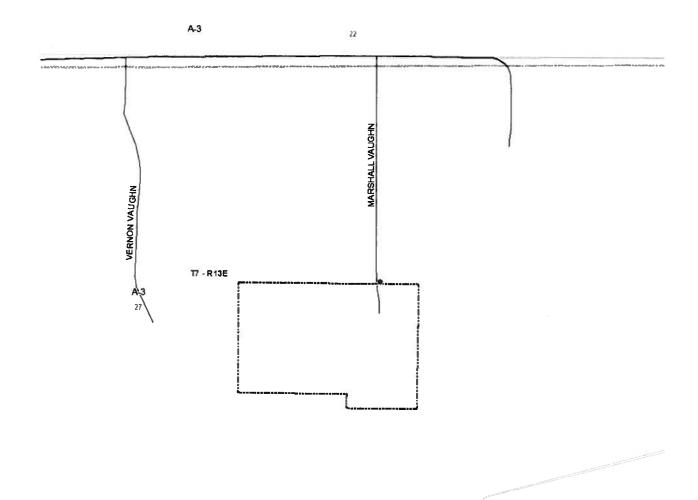

Case No.: 2015-103-ZC

PETITIONER: Michael & Judy Vaughn

OWNER: Michael & Judy Vaughn

REQUESTED CHANGE: From A-3 Suburban District to A-3 Suburban District & MHO (Manufactured

Housing Overlay)

**LOCATION:** Parcel located at the end of Marshall Vaughn Road, east of LA Highway 434, being 67430 Marshall Vaughn Road, Lacombe; S27, T7S, R13E; Ward 6, District 11

**SIZE:** 7.416 acres

A-2

## **GENERAL INFORMATION**

PETITIONER: Michael & Judy Vaughn

OWNER: Michael & Judy Vaughn

REQUESTED CHANGE: From A-3 Suburban District to A-3 Suburban District & MHO (Manufactured

Housing Overlay)

LOCATION: Parcel located at the end of Marshall Vaughn Road, east of LA Highway 434, being 67430 Marshall

Vaughn Road, Lacombe; S27, T7S, R13E; Ward 6, District 11

SIZE: 7.416 acres