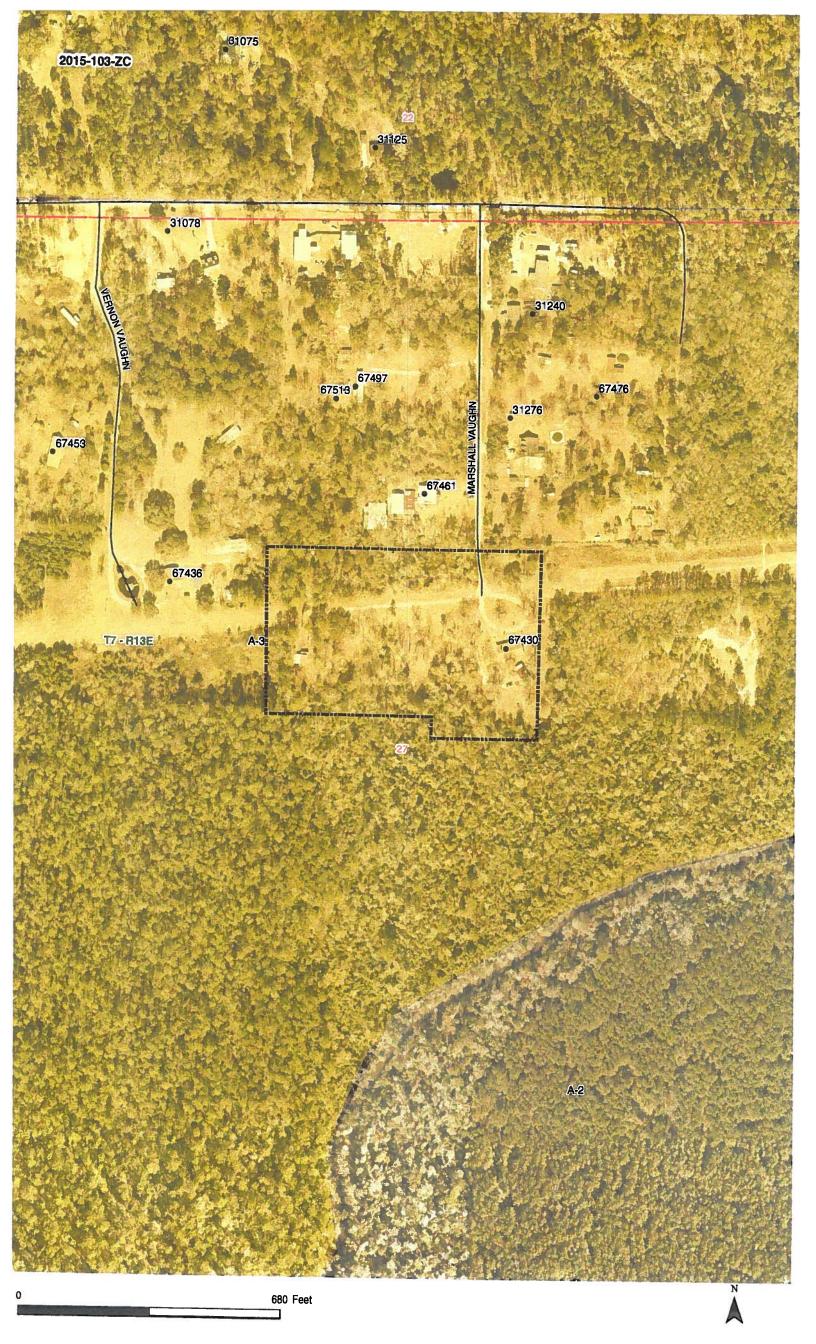

Case No.: 2015-103-ZC

PETITIONER: Michael & Judy Vaughn

OWNER: Michael & Judy Vaughn

REQUESTED CHANGE: From A-3 Suburban District to A-3 Suburban District & MHO (Manufactured

Housing Overlay)

**LOCATION:** Parcel located at the end of Marshall Vaughn Road, east of LA Highway 434, being 67430 Marshall Vaughn Road, Lacombe; S27, T7S, R13E; Ward 6, District 11

**SIZE:** 7.416 acres

A-2

# LAND USE CONSIDERATIONS SURROUNDING LAND USE AND ZONING:

| <b>Direction</b> | Surrounding Use         | Surrounding Zone      |
|------------------|-------------------------|-----------------------|
| North            | Residential             | A-3 Suburban District |
| South            | Undeveloped             | A-3 Suburban District |
| East             | Undeveloped             | A-3 Suburban District |
| West             | Residential/Undeveloped | A-3 Suburban District |