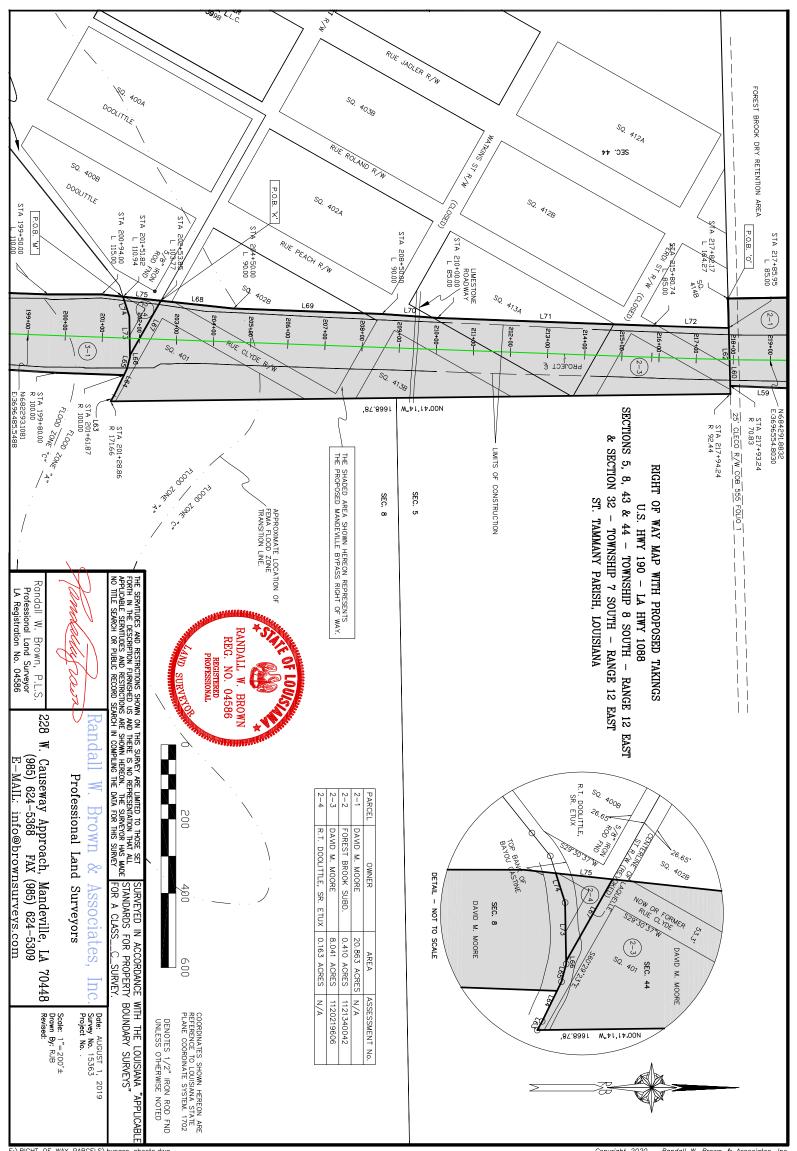

WHEREAS, St. Tammany Parish Government desires to acquire certain parcels, rights of way and/or servitudes as depicted and identified on the Right-of-Way maps attached hereto (collectively, the "Property"); and

WHEREAS, there is a need and public purpose for the acquisition of the Property for the benefit of the Mandeville Bypass Road Project, which will serve to improve vehicle access near the intersection of Hwy 1088 and Hwy 59 and near the intersection of Hwy 59 and Hwy 190/Florida Street; and

Parish seeks to acquire the parcels identified as on the attached right-of-way maps as needed for the Mandeville Bypass Road Project.

opyright 2020 – Randall W. Brown & Associates, I

Copyright 2020 — Randall W. Brown & Associates, In