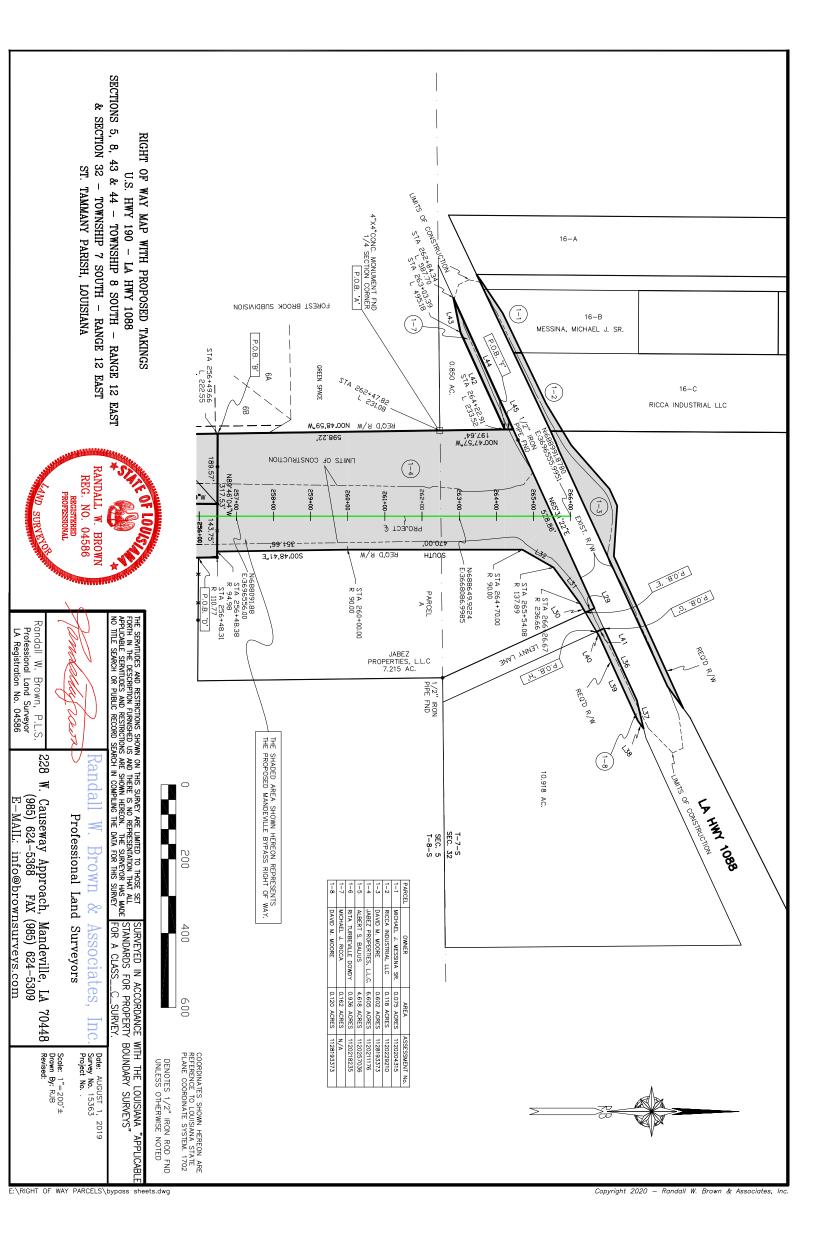

WHEREAS, St. Tammany Parish Government desires to acquire certain parcels, rights of way and/or servitudes as depicted and identified on the Right-of-Way maps attached hereto (collectively, the "Property"); and

WHEREAS, there is a need and public purpose for the acquisition of the Property for the benefit of the Mandeville Bypass Road Project, which will serve to improve vehicle access near the intersection of Hwy 1088 and Hwy 59 and near the intersection of Hwy 59 and Hwy 190/Florida Street; and

Parish seeks to acquire the parcels identified as on the attached right-of-way maps as needed for the Mandeville Bypass Road Project.

opyright 2020 – Randall W. Brown & Associates, I

Copyright 2020 — Randall W. Brown & Associates, In