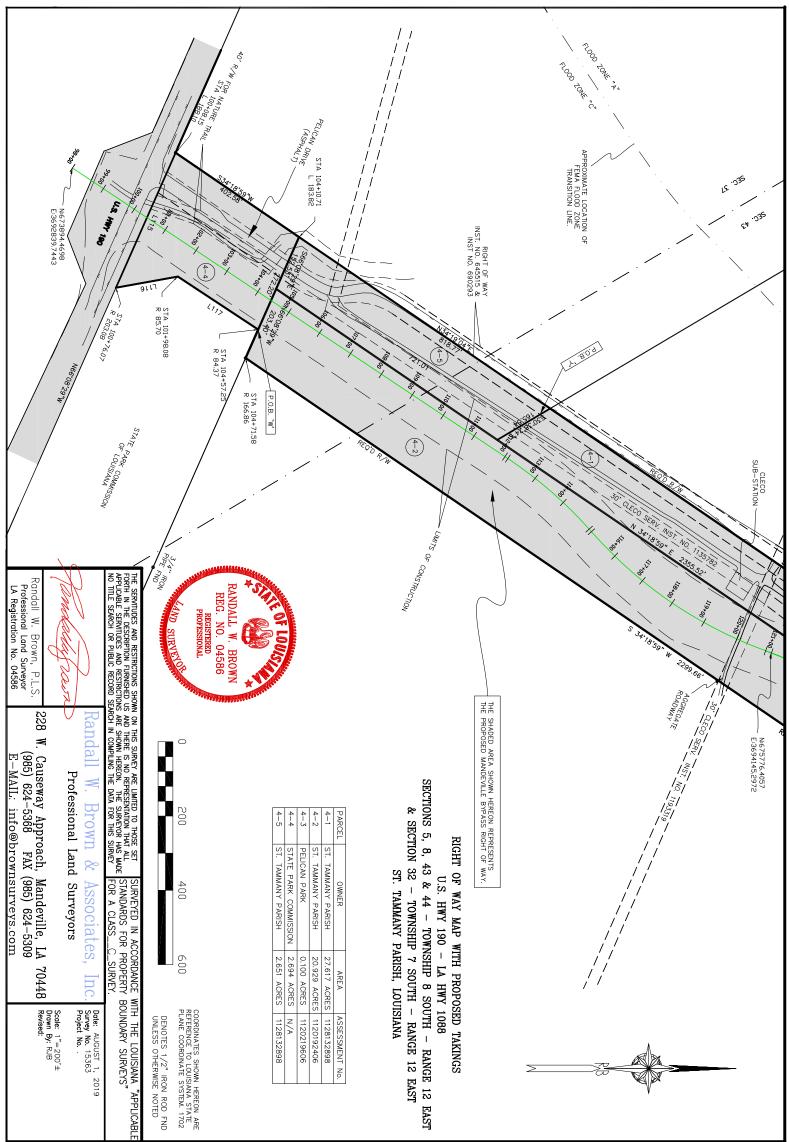

WHEREAS, St. Tammany Parish Government desires to acquire certain parcels, rights of way and/or servitudes as depicted and identified on the Right-of-Way maps attached hereto (collectively, the "Property"); and

WHEREAS, there is a need and public purpose for the acquisition of the Property for the benefit of the Mandeville Bypass Road Project, which will serve to improve vehicle access near the intersection of Hwy 1088 and Hwy 59 and near the intersection of Hwy 59 and Hwy 190/Florida Street; and

Parish seeks to acquire the parcels identified as on the attached right-of-way maps as needed for the Mandeville Bypass Road Project.

opyright 2020 – Randall W. Brown & Associates, I

Copyright 2020 — Randall W. Brown & Associates, In