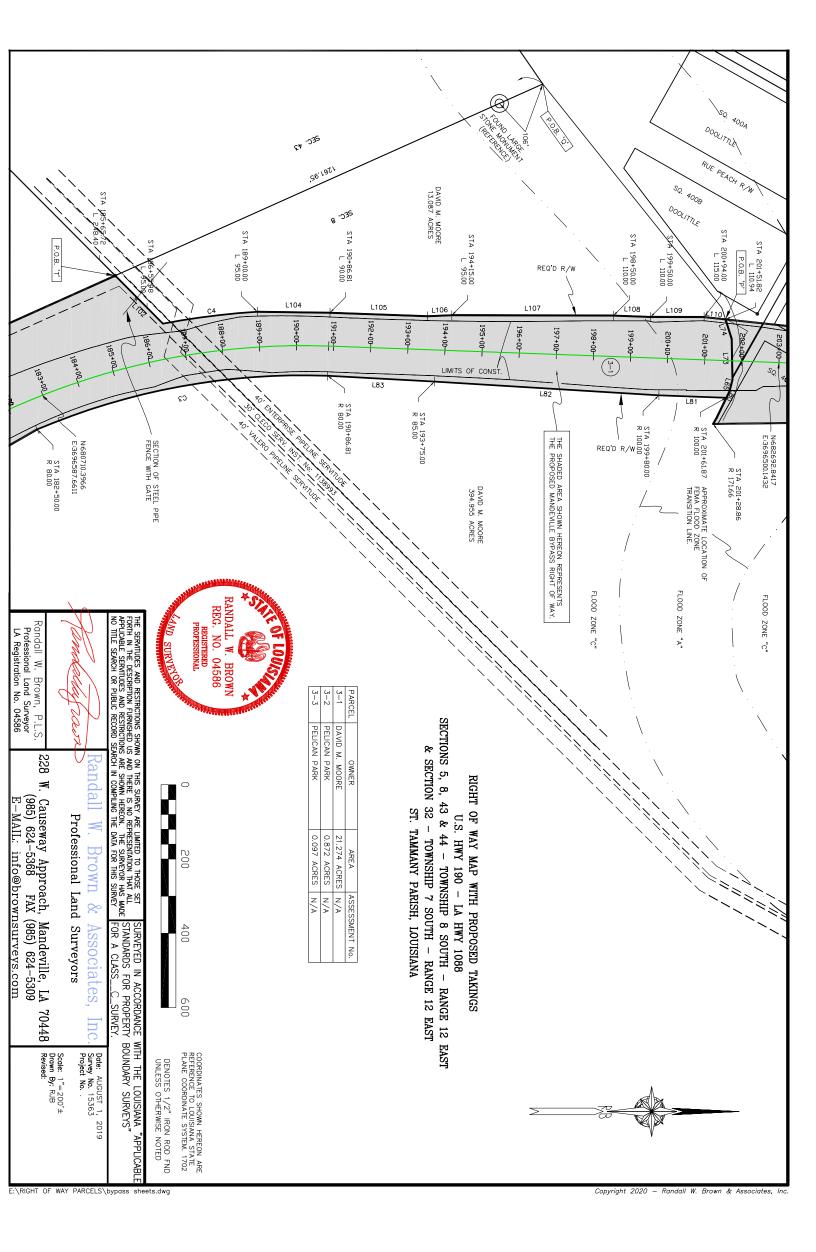

WHEREAS, St. Tammany Parish Government desires to acquire certain parcels, rights of way and/or servitudes as depicted and identified on the Right-of-Way maps attached hereto (collectively, the "Property"); and

WHEREAS, there is a need and public purpose for the acquisition of the Property for the benefit of the Mandeville Bypass Road Project, which will serve to improve vehicle access near the intersection of Hwy 1088 and Hwy 59 and near the intersection of Hwy 59 and Hwy 190/Florida Street; and

Parish seeks to acquire the parcels identified as on the attached right-of-way maps as needed for the Mandeville Bypass Road Project.

opyright 2020 – Randall W. Brown & Associates, I

Copyright 2020 — Randall W. Brown & Associates, In