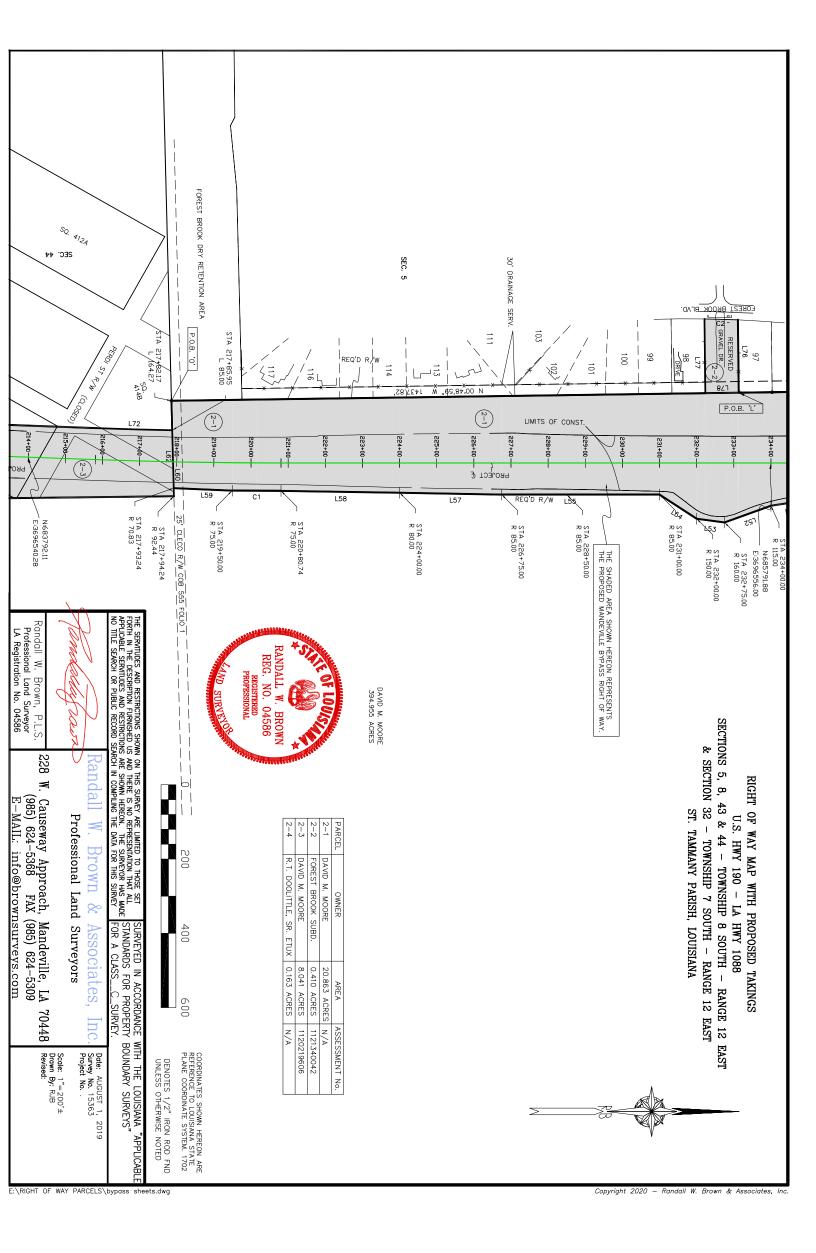

WHEREAS, St. Tammany Parish Government desires to acquire certain parcels, rights of way and/or servitudes as depicted and identified on the Right-of-Way maps attached hereto (collectively, the "Property"); and

WHEREAS, there is a need and public purpose for the acquisition of the Property for the benefit of the Mandeville Bypass Road Project, which will serve to improve vehicle access near the intersection of Hwy 1088 and Hwy 59 and near the intersection of Hwy 59 and Hwy 190/Florida Street; and

Parish seeks to acquire the parcels identified as on the attached right-of-way maps as needed for the Mandeville Bypass Road Project.

opyright 2020 – Randall W. Brown & Associates, I

Copyright 2020 — Randall W. Brown & Associates, In