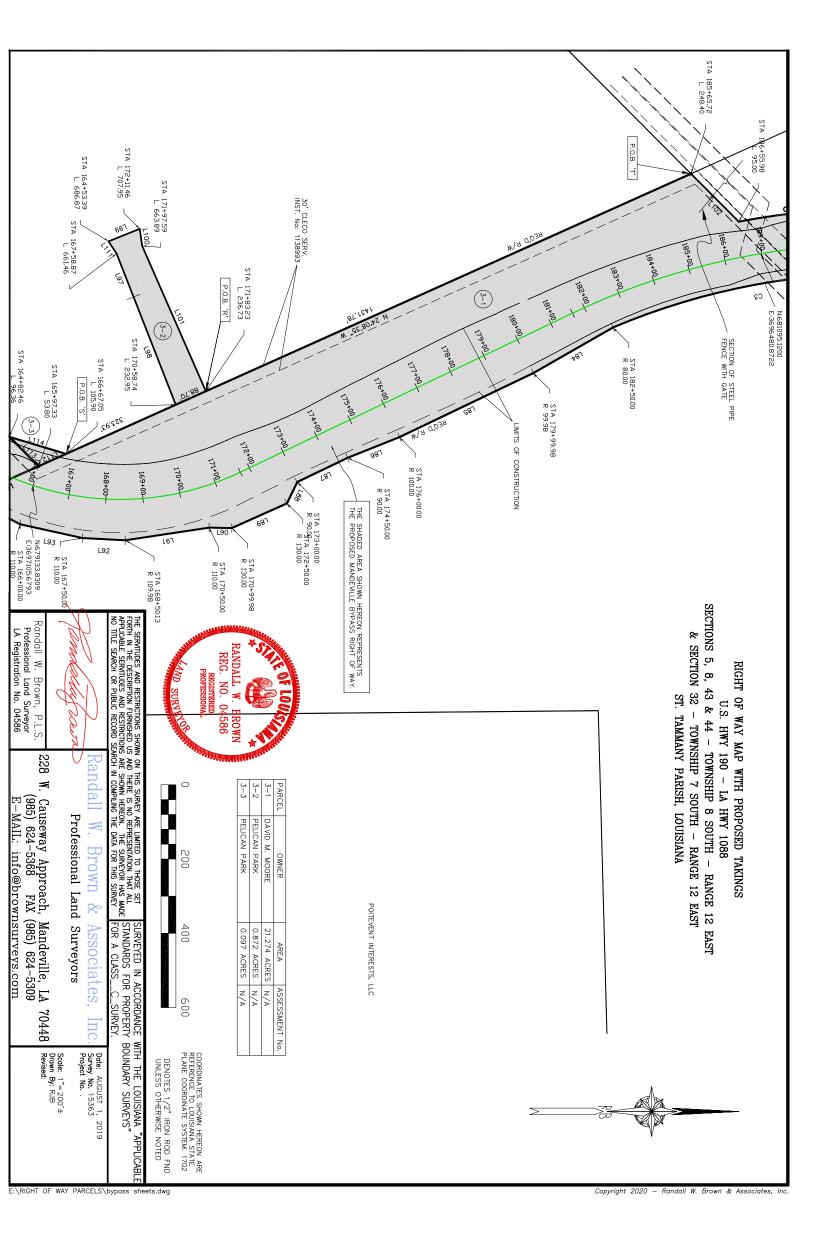

WHEREAS, St. Tammany Parish Government desires to acquire certain parcels, rights of way and/or servitudes as depicted and identified on the Right-of-Way maps attached hereto (collectively, the "Property"); and

WHEREAS, there is a need and public purpose for the acquisition of the Property for the benefit of the Mandeville Bypass Road Project, which will serve to improve vehicle access near the intersection of Hwy 1088 and Hwy 59 and near the intersection of Hwy 59 and Hwy 190/Florida Street; and

Parish seeks to acquire the parcels identified as on the attached right-of-way maps as needed for the Mandeville Bypass Road Project.

opyright 2020 – Randall W. Brown & Associates, I

Copyright 2020 — Randall W. Brown & Associates, In