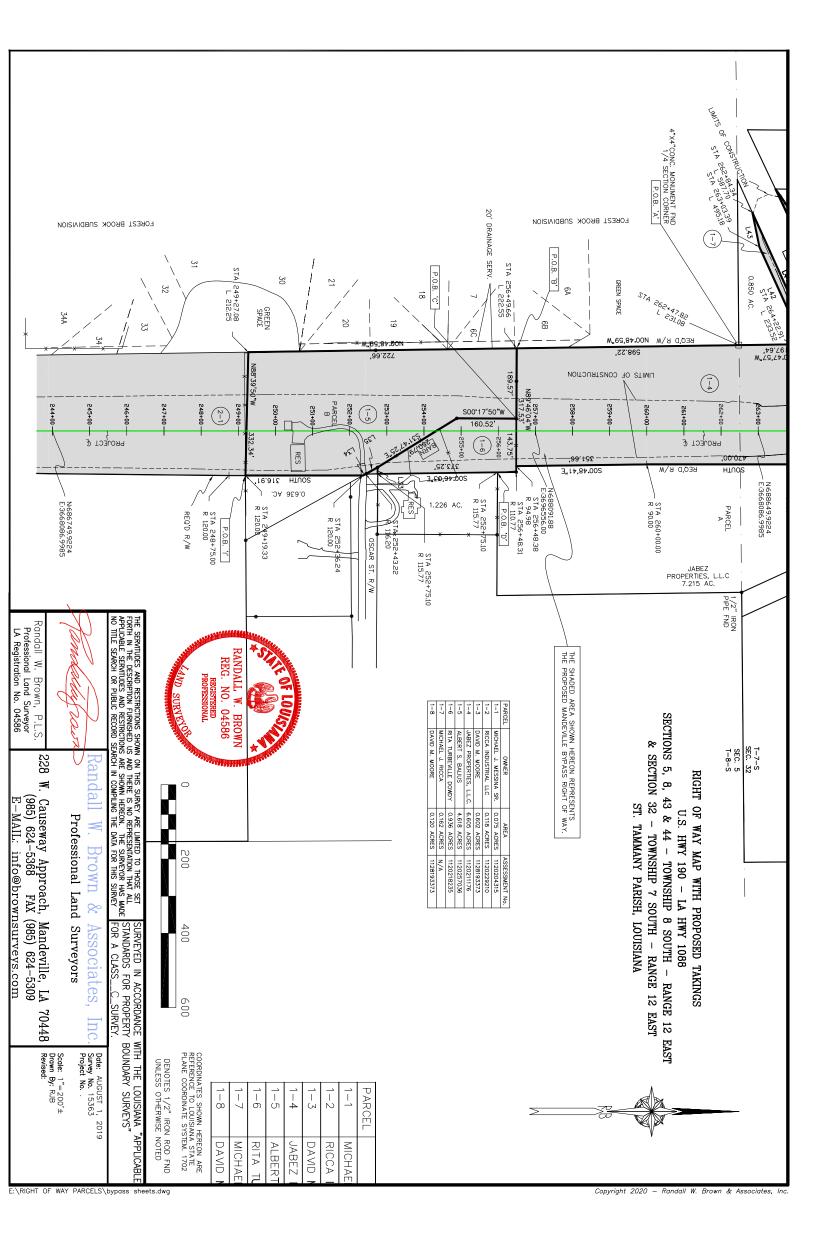

WHEREAS, St. Tammany Parish Government desires to acquire certain parcels, rights of way and/or servitudes as depicted and identified on the Right-of-Way maps attached hereto (collectively, the "Property"); and

WHEREAS, there is a need and public purpose for the acquisition of the Property for the benefit of the Mandeville Bypass Road Project, which will serve to improve vehicle access near the intersection of Hwy 1088 and Hwy 59 and near the intersection of Hwy 59 and Hwy 190/Florida Street; and

Parish seeks to acquire the parcels identified as on the attached right-of-way maps as needed for the Mandeville Bypass Road Project.

opyright 2020 – Randall W. Brown & Associates, I

Copyright 2020 — Randall W. Brown & Associates, In