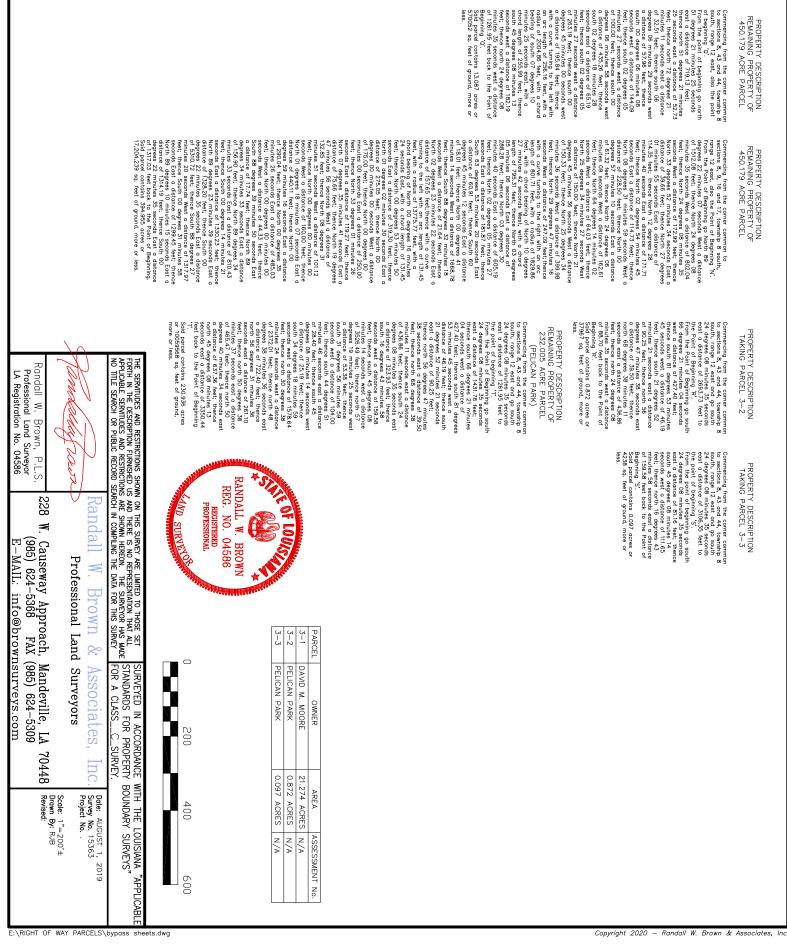

TAKING PARCEL 3-1

|                                                                                                                                                                                                                                                                                                                                                                                                                                                                             | PROPERTY DESCRIPTION<br>TAKING PARCEL 4–1<br>Commercing from the correr common<br>south, ronge 12 east and go morth<br>by the point of Beginning UC<br>from the Point of Beginning UC<br>As a distance of 142,310 feet;<br>there a corth 56 degress 30 minutes<br>there on corth 56 degress 30 minutes<br>of minutes 14 seconds west a<br>distance of 227,28 feet; there<br>a distance of 277,27 feet; there a south 24 degrees 10<br>animutes 35 seconds east a distance<br>of 142,23 feet; there a south 24 degrees 10<br>animutes 10 seconds west of<br>distance of 277,27 from the point of<br>Beginning UC.<br>2030 percel comains 27,817 acres or<br>1233003 sa, feet of ground, more or<br>fees.                                                                                                                                                                                                                                                                                                                                                                                                                                                                                                                                                                                                                                                                                                                                                                                                                                                                                                                                                                                                                                                                                                                                             |
|-----------------------------------------------------------------------------------------------------------------------------------------------------------------------------------------------------------------------------------------------------------------------------------------------------------------------------------------------------------------------------------------------------------------------------------------------------------------------------|-----------------------------------------------------------------------------------------------------------------------------------------------------------------------------------------------------------------------------------------------------------------------------------------------------------------------------------------------------------------------------------------------------------------------------------------------------------------------------------------------------------------------------------------------------------------------------------------------------------------------------------------------------------------------------------------------------------------------------------------------------------------------------------------------------------------------------------------------------------------------------------------------------------------------------------------------------------------------------------------------------------------------------------------------------------------------------------------------------------------------------------------------------------------------------------------------------------------------------------------------------------------------------------------------------------------------------------------------------------------------------------------------------------------------------------------------------------------------------------------------------------------------------------------------------------------------------------------------------------------------------------------------------------------------------------------------------------------------------------------------------------------------------------------------------------------------------------------------------------------------------------------------------------------------------------------------------------------------------------------------------------------------------------------------------------------------------------------------------------------------------------------------------------------------------------------------------------------------------------------------------------------------------------------------------|
| RANDALL W. BROW<br>REG. NO. 04586<br>PROFESSIONAL                                                                                                                                                                                                                                                                                                                                                                                                                           | PROPERTY DESCRIPTION<br>TAKING PARCEL 4-2<br>(PARCEL 5)<br>Commencing from the corner common<br>south, ronge 12 east and go north<br>sections 8, 17 and 43, township 8<br>south, ronge 12 east and go north<br>42 digrees 08 minutes 35 seconds<br>west a distance of 802.04 reat;<br>Hence asuth 45 adgrees 18 minutes<br>12.29.66 ret; there north 66<br>adgrees 08 minutes 13 seconds west<br>or distance of 2187.56 ret;<br>there and there and the 64<br>digrees 08 minutes 13 seconds west<br>or distance of 2187.56 ret;<br>there and there and 45 degrees 08<br>minutes 14 seconds west a distance<br>of 3272.89 feet; there and 45 degrees 08<br>minutes 14 seconds west a distance<br>of 3272.89 feet; there and 45 degrees 08<br>minutes 13 seconds west a<br>offictance of 210.76 feet back to<br>the point of Begining V.<br>Sid parcel contains 20.922 acres or<br>91865 st, feet of ground, more or<br>less.                                                                                                                                                                                                                                                                                                                                                                                                                                                                                                                                                                                                                                                                                                                                                                                                                                                                                                                                                                                                                                                                                                                                                                                                                                                                                                                                                                         |
| BROWN<br>MAL BROWN                                                                                                                                                                                                                                                                                                                                                                                                                                                          | PROPERTY DESCRIPTION<br>TAKING PARCEL 4–3<br>Commencing from the corner common<br>sections 8, 43 and 44, township<br>and degrees 10 minutes 35 seconds<br>east of distance of 3187.51 feet;<br>there south 45 degrees 00 minutes 15<br>entry free constructions well of distance<br>of 104.00 feet; there south 31<br>degrees 51 minutes 45 seconds well of<br>south, range 12 east and 90 north<br>Seconds well of distance of 190.2<br>feet; there south 31 degrees 56<br>of 104.00 feet; there south 44<br>degrees 51 minutes 45 seconds well of<br>south, range 12 east and 90 north<br>Seconds well of south 41<br>degrees 51 minutes 45 seconds well of<br>south, range 12 east and 90 north<br>Seconds well of south 41<br>degrees 51 minutes 45 seconds well of<br>south, range 12 east and 90 north<br>24 degrees 61 minutes 12 east<br>and the Point of Beginning 40<br>south, range 12 east and 90 south<br>24 degrees 61 minutes 35 seconds<br>east of distance of 1361.55 feet to<br>the point of beginning 40<br>seconds well of distance of 139.25<br>distance of 43.19 feet; there south 24 degrees 63<br>minutes 45 seconds well of distance of 139.50<br>minutes 45 seconds east a distance<br>of 232.61 feet; there south 44 degrees 15<br>minutes 45 seconds east a distance<br>of 232.61 feet; there south 45 degrees 15<br>minutes 45 seconds east a distance<br>of 455.64 minutes 35 seconds east<br>a distance of 233.74 feet; there a south<br>25 degrees 31 minutes 35 seconds east<br>a distance of 233.74 feet; there a south<br>26 degrees 31 minutes 35 seconds east<br>a distance of 233.74 feet; there a south 45<br>degrees 31 minutes 35 seconds east<br>a distance of 235.74 feet; there a south<br>3 |
| THE SERVITUDES AND RESTRICTIONS SHOWN ON THIS SURVEY ARE LIMITED TO THOSE SET     FORTH IN THE DESCRIPTION FURNISHED US AND THERE IS NO REPRESENTATION THAT ALL     APULABLE SERVITUDES AND RESTRICTIONS ARE SHOWN HEREON. THE SURVEY     NO TILE SEARCH OR PUBLIC RECORD SEARCH IN COMPUNE THE DATA FOR THIS SURVEY     Randall W. Brown, P.L.S.     Professional Land Surveyor     LA Registration No. 04586         228     W. Causeway Approach, (985) 624–5368     FAX | PROPERTY DESCRIPTION<br>TAKING PARCEL 4–4<br>Commencing from the correr common<br>south, ronge 12 east and 90 north<br>24 digrees 14 minutes 32 seconds<br>were o distance of 2020 for eet:<br>14 ence asouth 45 degrees 08 minutes<br>35 digrees 24 minutes 35 seconds west<br>a distance of 239466 feet: thence<br>acth 66 digrees 08 minutes 35<br>seconds west o distance of 83,73<br>feet to the Point of Beginning W.<br>55 per seconds west o distance<br>of 37,03 feet thence actual<br>the seconds west o distance of 223,07<br>feet the feet thence actual<br>the seconds west o distance<br>of 37,03 feet thence actual<br>distance of 223,07<br>feet thence actual 65 seconds est<br>a distance of 222,07<br>seconds est of distance of 272,07<br>seconds est of the Fanit of Beginning<br>W.<br>Stid parcel cantains 2,694 acres or<br>less.                                                                                                                                                                                                                                                                                                                                                                                                                                                                                                                                                                                                                                                                                                                                                                                                                                                                                                                                                                                                                                                                                                                                                                                                                                                                                       |
| 228 W. Causeway Approach,<br>(985) 624–5368 FAX,<br>228 M. Causeway Approach,<br>E-MAIL: info@browr                                                                                                                                                                                                                                                                                                                                                                         | PROPERTY DESCRIPTION<br>TAKING PARCEL 4–5   Commencing from the corner comme<br>south, romg 12 sets and 90 worth<br>89 degrees 22 minutes 12 sets and 90 worth<br>90 degrees 30 minutes 14 seconds West a<br>distore of 377.611 feet there<br>south 34 degrees 18 minutes 53<br>seconds West a distore of 157.640<br>feet to the Point of Beginning X.<br>From the Point of Beginning X.<br>State a distore of a distore of a distore<br>of 152.53 feet; there worth 54<br>degrees 19 minutes 04 seconds West a<br>distore of 88.77 feet beact for<br>state back wash 68 degrees 18 minutes<br>1154.72 set feet of general 75<br>sold parcel control 52.56 feet;<br>State back and the seconds West a<br>distore of a distore of a distore<br>of 152.53 feet there worth 53<br>degrees 19 minutes 04 seconds West a<br>distore of a distore of a distore<br>of 152.53 feet there worth 54<br>a distore of a distore of a distore<br>of a distore of a distore of a distore<br>a distore of a distore of a distore<br>of a distore of a distore of a distore<br>a distore of a distore of a distore of<br>a distore of a distore of a distore<br>a distore of a distore of a distore of a distore of<br>a distore of a distore of a distore of a distore of a distore of<br>a distore of a distore of                                                                                    |
| SURVEYED IN ACCOF<br>STANDARDS FOR PR<br>FOR A CLASS - C - S<br>ASSOCIATES,<br>Surveyors<br>Mandeville, LA<br>(985) 624-5309<br>ISURVEYS.com                                                                                                                                                                                                                                                                                                                                | OWNER<br>TAMMANY PARISH<br>ICAN PARK<br>ICAN PARK<br>TAMMANY PARISH<br>TAMMANY PARISH                                                                                                                                                                                                                                                                                                                                                                                                                                                                                                                                                                                                                                                                                                                                                                                                                                                                                                                                                                                                                                                                                                                                                                                                                                                                                                                                                                                                                                                                                                                                                                                                                                                                                                                                                                                                                                                                                                                                                                                                                                                                                                                                                                                                               |
| BOUNDARY SURVEYS"<br>Date: AUGUST 1, 20<br>Survey No. 15363<br>Project No<br>Scale: 1"=200'±<br>Drawn By: RJB<br>Revised:                                                                                                                                                                                                                                                                                                                                                   | AREA     ASSESSMENT     No.       27.617     ACRES     1128132898       20.929     ACRES     1120192406       0.100     ACRES     1120192406       2.651     ACRES     1120192406       2.651     ACRES     1120192406       2.651     ACRES     11201932406                                                                                                                                                                                                                                                                                                                                                                                                                                                                                                                                                                                                                                                                                                                                                                                                                                                                                                                                                                                                                                                                                                                                                                                                                                                                                                                                                                                                                                                                                                                                                                                                                                                                                                                                                                                                                                                                                                                                                                                                                                        |
| E:\RIGHT OF WAY PARCELS\bypass sheets.dw                                                                                                                                                                                                                                                                                                                                                                                                                                    | Copyright 2020 — Randall W. Brown & Associates, 1                                                                                                                                                                                                                                                                                                                                                                                                                                                                                                                                                                                                                                                                                                                                                                                                                                                                                                                                                                                                                                                                                                                                                                                                                                                                                                                                                                                                                                                                                                                                                                                                                                                                                                                                                                                                                                                                                                                                                                                                                                                                                                                                                                                                                                                   |