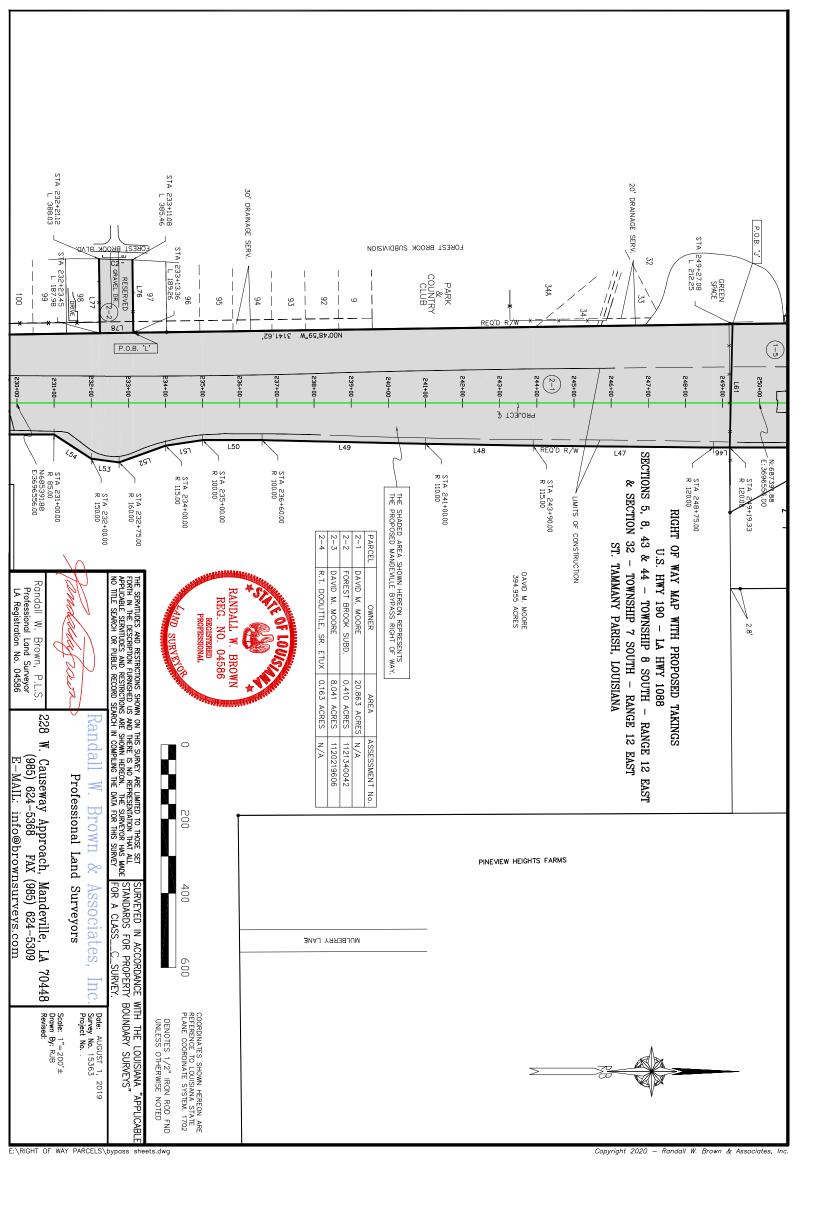

WHEREAS, St. Tammany Parish Government desires to acquire certain parcels, rights of way and/or servitudes as depicted and identified on the Right-of-Way maps attached hereto (collectively, the "Property"); and

WHEREAS, there is a need and public purpose for the acquisition of the Property for the benefit of the Mandeville Bypass Road Project, which will serve to improve vehicle access near the intersection of Hwy 1088 and Hwy 59 and near the intersection of Hwy 59 and Hwy 190/Florida Street; and

Parish seeks to acquire the parcels identified as on the attached right-of-way maps as needed for the Mandeville Bypass Road Project.

opyright 2020 – Randall W. Brown & Associates, I

Copyright 2020 — Randall W. Brown & Associates, In