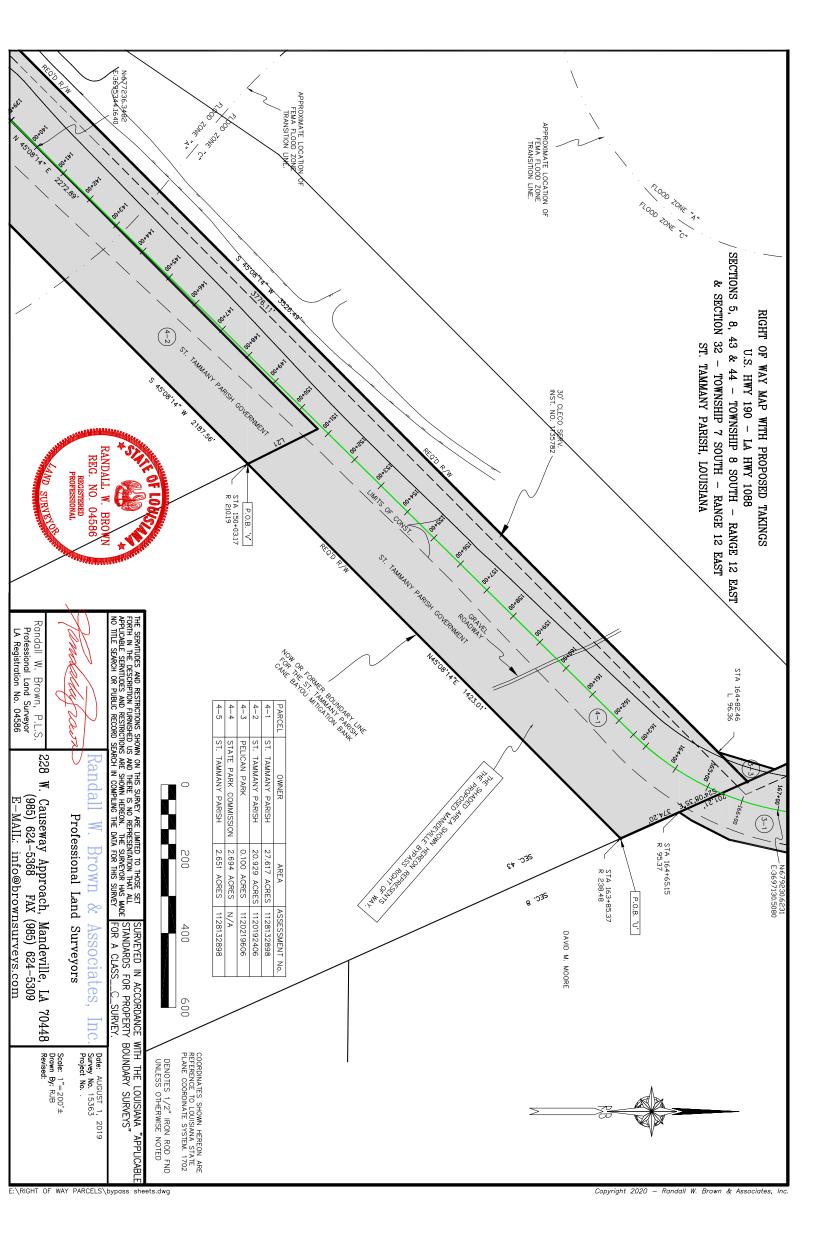

WHEREAS, St. Tammany Parish Government desires to acquire certain parcels, rights of way and/or servitudes as depicted and identified on the Right-of-Way maps attached hereto (collectively, the "Property"); and

WHEREAS, there is a need and public purpose for the acquisition of the Property for the benefit of the Mandeville Bypass Road Project, which will serve to improve vehicle access near the intersection of Hwy 1088 and Hwy 59 and near the intersection of Hwy 59 and Hwy 190/Florida Street; and

Parish seeks to acquire the parcels identified as on the attached right-of-way maps as needed for the Mandeville Bypass Road Project.

opyright 2020 – Randall W. Brown & Associates, I

Copyright 2020 — Randall W. Brown & Associates, In