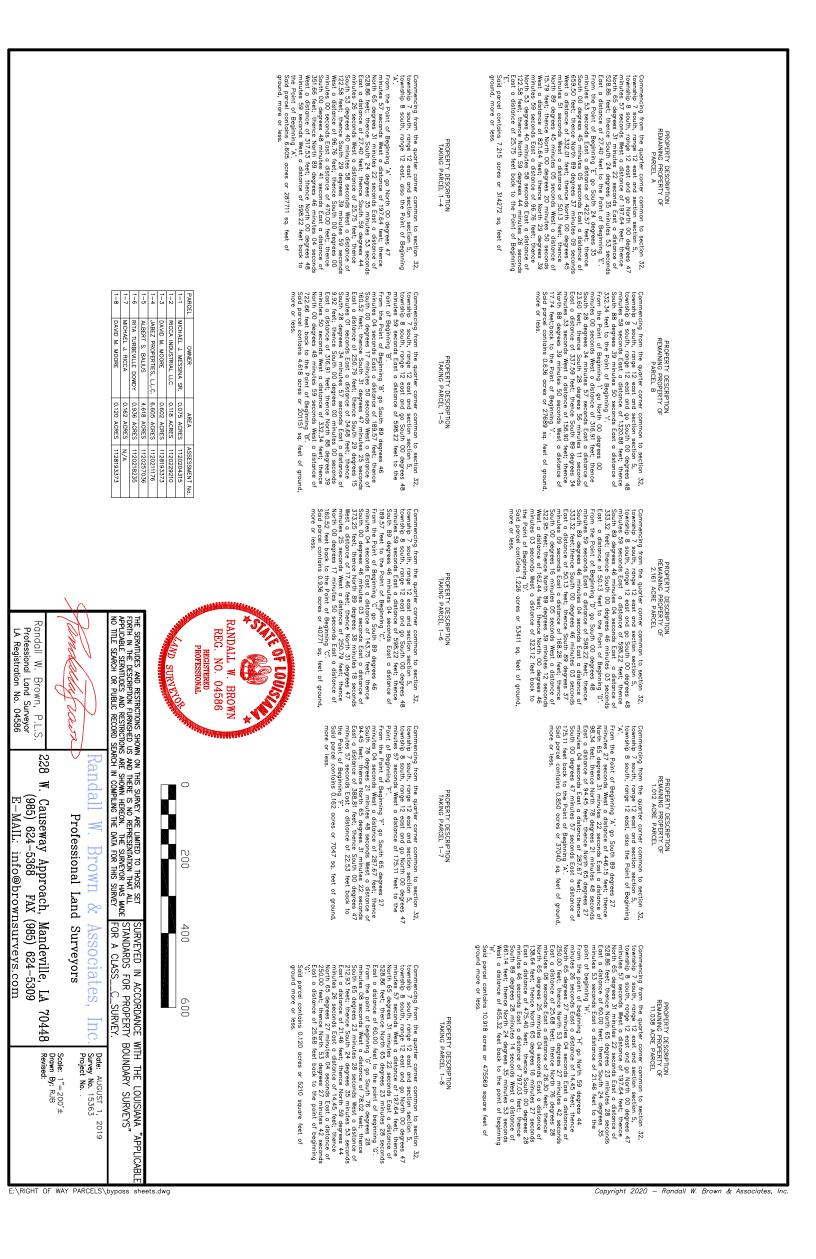

\_

LOT 47

|                                                                                                                                                                                                                                                                                       |                                                                                                                                                                                                                                                                                                                                                                                                                                                                                                                                                                                                                                                                                           | , teet book to the Point of Beginning<br>Soid porcel contains 20.863 arcres or<br>908799 sq. feet of ground, more or<br>less.                                                                                                                                                                                                                                                                                                                                                                                                                                                                                                                                                                                                                                                                                                                                                                                                                                                                                                                                                                                                | PROPERTY DESCRIPTION<br>TAKING PARCEL 2–1<br>Commercing from the quarter corre-<br>common to section 32 township<br>south, range 12 cent on section<br>south, range 12 cent of section<br>south, range 12 cent of section<br>south, range 12 cent of section<br>section 5, township 8 south, range<br>12 cent of 9 South 00 degrees 4<br>minutes 59 seconds East o distance<br>of 1320.88 feat: there is south of<br>Beignining 32.<br>From the Point of Beignining op South<br>8 degrees 39 minutes 15 seconds<br>East of distance of 233.04 feat: there<br>south 01 degrees 18 minutes 07<br>seconds West o distance of 142.01<br>feat: there South 0.01 feat: there<br>south 19 degrees 18 minutes 07<br>seconds West o distance of 122.05<br>feat: there South 0.01 feat: there<br>south 19 degrees 17 minutes 25<br>seconds West o distance of 122.05<br>feat: there South 0.01 degrees 35<br>minutes 25 seconds West<br>o distance of 119.27 feat; on or<br>degrees 10 minutes 25 seconds West<br>o distance of 139.30 feat: there<br>south 01 distance of 139.30 feat: there<br>south 01 distance of 139.37 feat; there<br>south 01 distance of 139.37 feat; there<br>south 01 distance of 139.37 feat; there<br>o distance of 139.37 feat; there<br>south 01 distance of 139.45 feat; there<br>o distance of 139.37 feat; there<br>o distance of 139.45 feat; there<br>o dis                  |
|---------------------------------------------------------------------------------------------------------------------------------------------------------------------------------------------------------------------------------------------------------------------------------------|-------------------------------------------------------------------------------------------------------------------------------------------------------------------------------------------------------------------------------------------------------------------------------------------------------------------------------------------------------------------------------------------------------------------------------------------------------------------------------------------------------------------------------------------------------------------------------------------------------------------------------------------------------------------------------------------|------------------------------------------------------------------------------------------------------------------------------------------------------------------------------------------------------------------------------------------------------------------------------------------------------------------------------------------------------------------------------------------------------------------------------------------------------------------------------------------------------------------------------------------------------------------------------------------------------------------------------------------------------------------------------------------------------------------------------------------------------------------------------------------------------------------------------------------------------------------------------------------------------------------------------------------------------------------------------------------------------------------------------------------------------------------------------------------------------------------------------|-------------------------------------------------------------------------------------------------------------------------------------------------------------------------------------------------------------------------------------------------------------------------------------------------------------------------------------------------------------------------------------------------------------------------------------------------------------------------------------------------------------------------------------------------------------------------------------------------------------------------------------------------------------------------------------------------------------------------------------------------------------------------------------------------------------------------------------------------------------------------------------------------------------------------------------------------------------------------------------------------------------------------------------------------------------------------------------------------------------------------------------------------------------------------------------------------------------------------------------------------------------------------------------------------------------------------------------------------------------------------------------------------------------------------------------------------------------------------------------------------------------------------------------------------------------------------------------------------------------------------------------------------------------------------------------------------------------------------------------------------------------------------------------------------------------------------------------------------------------------------------------------------------------------------------------------------------------------------------------------------------------------------------------------------------------------------------------------------------------------------------------------------------------------------------------------------------------------------------------------------------------------------------------------------------------------------------------------|
| North 39 degrees 10 minutes 15 seconds East a<br>distance of 13/19 fest: three South 00 degrees<br>22 minutes 33 seconds East a distance of 13/7.03<br>feet bock to the Point of Beginning W.<br>Said parcel contains 39,955 acres of 17,204,239<br>st, feet of ground, more or less. | seconds West of distance of 44.33 feet; thence<br>Suth 88 degrees 39 minutes 05 seconds 500 feet;<br>minutes 33 seconds East of distance of 15:630 feet;<br>thence North 89 degrees 34 minutes 33 seconds<br>East of distance of 15:04,37 feet; thence 500 feet;<br>degrees 14 minutes 21 seconds East of distance of<br>1330,231 feet; thence North 89 degrees 22 minutes<br>39 seconds East of distance of 1328,20 feet; thence<br>Suth 00 degrees 22 minutes 33 seconds Beat of<br>distance of 5310.72 feet; thence Suth 88 degrees<br>27 minutes 20 seconds West of distance 137,93<br>feet; thence Suth 00 degrees 33 minutes 58<br>seconds East of distance of 1329,45 feet; thence | 319.30 feet; thence North 01 degrees 02 minutes<br>30 seconds East a distance of 27.505 feet; thence<br>North 00 degrees 00 minutes 00 seconds West of<br>distance of 72.000 feet; thence North 00 degrees<br>00 minutes 00 seconds East a distance of 25.000<br>seconds East a distance of 25.000<br>seconds East a distance of 25.000<br>regrees 20 minutes 10 seconds East<br>distance of 75.65 feet; thence North 10 degrees 47<br>minutes 55 seconds West of distance of 132.65 feet;<br>thence North 00 degrees 10 minutes 11<br>seconds East a distance of 40.21 feet thence<br>North 00 degrees 30 minutes 10 seconds West a<br>distance of 25.000 feet; thence North 10 degrees 16<br>minutes 00 seconds West a distance of 40.01 feet thence<br>07 seconds East a distance of 44.011 feet thence<br>07 seconds East a distance of 46.013<br>distance of 20.0004 feet; thence North 00 degrees 00 minutes 16<br>soch 00 degrees 50 minutes 16 seconds East a<br>distance of 20.004 feet; thence North 00 degrees 00<br>minutes 00 seconds East a distance of 48.50.3<br>feet; thence North 00 degrees 00 minutes 10 | PROPERTY DESCRIPTION<br>REMAINING PROPERTY OF<br>450,179 ACRE PARCEL<br>Commercing from the correct common to services<br>also the South Of Baghinding ab Neth Rong 12 exist,<br>also the South Corrections and the South Rong 12 exist,<br>also the South Corrections and the South Rong 12 exist,<br>also the South Corrections and the Rong 12 exist,<br>there and the Rong 12 exist, and the Rong 12 exist,<br>there and the Rong 12 exist, and there and 15,208<br>seconds West of alsonce of 15,208<br>text: there North 22 degrees 03 minutes 55<br>seconds West of alsonce of 128,30 feet; there<br>North 00 degrees 57 minutes 10 seconds Exist of<br>alsonce of 15,37 feet; there North 22 degrees 06<br>minutes 03 seconds West of alsonce of 15,03 feet; there<br>North 02 degrees 57 minutes 10 seconds Exist of<br>alsonce of 15,37 feet; there North 22 degrees 05<br>minutes 05 seconds West of alsonce of 15,03 feet; there<br>North 02 degrees 47 minutes 42 seconds West of alsonce of 228,30 feet there<br>North 03 degrees 30 minutes 05 seconds West of alsonce of 15,03 feet; there<br>North 03 degrees 30 minutes 05 seconds West of alsonce of 26,03 feet; there<br>North 03 degrees 30 minutes 42 seconds West of alsonce of<br>18,187 feet; there North 03 degrees 53 minutes 45<br>20 seconds West of alsonce of 60,519 feet; there<br>South 60 degrees 45 minutes 42 seconds Exist of<br>alsonce of 18,07 feet; there North 03 degrees 45<br>minutes 14 seconds West of alsonce of 18,08 feet; there<br>South 60 degrees 45 minutes 42 seconds Exist of<br>alsonce of 18,07 feet; there North 00 degrees 45<br>minutes 14 seconds Exist of alsonce of 18,08 feet; there<br>South 60 degrees 45 minutes 42 seconds Exist of<br>alsonce of 13,75,77 feet, with o chord bearing of North 00<br>degrees 55 minutes 50 seconds Exist of alsonce of 13,45 feet; with o<br>chord barding of 13,45 feet; with                                                                                                                               |
| · · · · ·                                                                                                                                                                                                                                                                             |                                                                                                                                                                                                                                                                                                                                                                                                                                                                                                                                                                                                                                                                                           | RANDALL W.<br>REG. NO. U<br>PROFESSION                                                                                                                                                                                                                                                                                                                                                                                                                                                                                                                                                                                                                                                                                                                                                                                                                                                                                                                                                                                                                                                                                       | PROPERTY DESCRIPTION<br>TAKING PARCEL 2–2<br>Commercing from the quirter comp<br>south, ronge 12 test and section<br>section 5, township 8 south, ronge<br>12 test and social section<br>section 5, township 8 south, ronge<br>12 test and social 8 south, ronge<br>12 test and social 9 south<br>89 degrees 20 minutes 10 seconds<br>Weat a distance or 195.21 feet<br>with a oradius of 2030 sol designes<br>18 minutes 16 seconds Weith a<br>chord length of 2030 feet; there<br>a minutes 59 seconds with a<br>chord length of south 01 designes<br>38 minutes 15 seconds Weith<br>a from the Solit of designes<br>38 minutes 15 seconds wat a distance<br>of 29.92 feet there found of 2000<br>feet; there North 00 degrees 4<br>of 29.92 feet boots to the Denir of<br>Segaring 1<br>Beginning 1                                                                                                                                                                                                                                                                                                                                                                                                                                                                                                                                                                                                                                                                                                                                                                                                                                                                                                                                                                                                                                                                                                                                                                                                                                                                                                                                                                                                                                                                                                                                    |
| Brown, P.L.S.<br>Land Surveyor<br>Land Surveyor<br>E                                                                                                                                                                                                                                  | PIELC RECORD SLARCH IN CON                                                                                                                                                                                                                                                                                                                                                                                                                                                                                                                                                                                                                                                                | PARCEL<br>2-1<br>2-2<br>2-3<br>2-4<br>2-4                                                                                                                                                                                                                                                                                                                                                                                                                                                                                                                                                                                                                                                                                                                                                                                                                                                                                                                                                                                                                                                                                    | PROPERTY DESCRIPTION<br>TAKING PARCEL 2–3<br>Commercing from the common<br>south, ronge 12, east and go worth<br>51 degrees 21 minutes 25 seconds<br>East o distance of 718.13 feet;<br>thence North 51 degrees 21 minutes<br>25 seconds East o distance of 52.33<br>refet; thence North 72 degrees 21<br>minutes 11 seconds East o distance<br>of 92.53 feet; thence North 02 degrees 05<br>minutes 27 seconds East<br>o distance of 196.63<br>refet; thence North 02 degrees 05<br>minutes 27 seconds East<br>o distance of 196.63<br>refet; thence North 02 degrees 05<br>minutes 27 seconds East<br>o distance of 196.03<br>refet; thence North 02 degrees 05<br>minutes 27 seconds East<br>o distance of 196.64<br>degrees 03 minutes 07<br>seconds East o distance of 96.33<br>refet; thence North 82 degrees 05<br>minutes 12 seconds East<br>o distance of 197.64 feet; thence<br>Such 00 degrees 17 minutes 14<br>seconds East o distance of 166.67<br>feet; thence North 60 degrees 50<br>minutes 12 seconds West o distance<br>of 40.00 feet; thence North 60<br>degrees 32 minutes 12 seconds West<br>o distance of 166.67<br>feet; thence North 60 degrees 50<br>minutes 17 seconds West o distance<br>of 20.13 degrees 17 minutes 18<br>seconds East o distance of 166.67<br>feet; thence North 60 degrees 50<br>minutes 17 seconds West o distance<br>of 20.01 sec; thence North 60<br>degrees 29 minutes 23 seconds West<br>o distance of 166.62 feet tools too<br>the Pioint of Beginning 'K'.<br>Sadapreet contins 8.04 areas or<br>associals so, degrees 29 minutes 32 seconds West<br>o distance of 30.04 feet; thence<br>North 75 degrees 17 minutes 19<br>seconds West o distance of 30.00<br>feet; thence North 60<br>degrees 29 minutes 32 seconds West<br>o distance of 166.62 feet tools too<br>Sadapreet contins 8.04 areas or<br>associals so, distance or |
|                                                                                                                                                                                                                                                                                       | 200<br>SURVEY ARE LIMITED TO THOSE SET<br>E IS NO REPRESENTATION THAT ALL<br>WM HEREON. THE SURVEON THAS MADE<br>MPILING THE DATA FOR THIS SURVEY                                                                                                                                                                                                                                                                                                                                                                                                                                                                                                                                         | OWNER<br>DAVID M. MOORE<br>FOREST BROOK SUBD.<br>DAVID M. MOORE<br>R.T. DOOLITTLE, SR. ETUX                                                                                                                                                                                                                                                                                                                                                                                                                                                                                                                                                                                                                                                                                                                                                                                                                                                                                                                                                                                                                                  | PROPERTY DESCRIPTION<br>TAKING PARCEL 2-4<br>Commercing from the corner examine<br>south, range 2 minutes 25 second<br>Est distance of 713.1 sectors<br>thence North 51 degres 21 minutes<br>25 seconds East a distance of 52.73<br>metric thence North 51 degres 21 minutes<br>51 cm the control Beginning aver<br>Fegning AV. I Beginning AV.<br>Fegning AV. I Beginning AV.<br>Fegning AV. I Beginning AV.<br>Sold per aver aver<br>Fegning AV. I Beginning AV.<br>Sold per aver aver<br>Fest aver aver aver<br>Fegning AV. I Beginning W.<br>Sold per aver aver aver<br>Fest. I becast on the<br>Fert of Beginning W.                                                                                                                                                                                                                                                                                                                                                                                                                                                                                                                                                                                                                                                                                                                                                                                                                                                                                                                                                                                                                                                                                                                                                 |
| s, Inc.<br>A 70448                                                                                                                                                                                                                                                                    | 400 600                                                                                                                                                                                                                                                                                                                                                                                                                                                                                                                                                                                                                                                                                   | AREA     ASSESSMENT No.       20.863 ACRES     N/A       0.410 ACRES     1121340042       8.041 ACRES     1120219606       0.163 ACRES     N/A                                                                                                                                                                                                                                                                                                                                                                                                                                                                                                                                                                                                                                                                                                                                                                                                                                                                                                                                                                               | PROPERTY DESCRIPTION<br>REMAINING PROPERTY OF<br>89.534 ACRE PACEL<br>Commencing from the quarter correr<br>south, rong to section 23, township 7<br>south, rong to section 23, township 7<br>south of the degrees 30 minutes 1<br>south 23, seconds west o<br>distance of 932,85<br>sections south 60 degrees 2<br>a distance of 932,85<br>sections section 50,35<br>sections conditions of 400,000<br>relatives of seconds east o<br>of 152,85 degrees 32 weonds east<br>of distance of 532,85<br>sections conditions 23 seconds east<br>of 152,85 degrees 32 woonds east<br>of 152,85 degrees 32                |
| Date: AUGUST 1, 2019<br>Project No. 15363<br>Scale: 1"=200'±<br>Drawn By: RJB<br>Revised:<br>:\RIGHT OF WAY PARCELS\b                                                                                                                                                                 | SURVEYS"                                                                                                                                                                                                                                                                                                                                                                                                                                                                                                                                                                                                                                                                                  |                                                                                                                                                                                                                                                                                                                                                                                                                                                                                                                                                                                                                                                                                                                                                                                                                                                                                                                                                                                                                                                                                                                              | Copyright 2020 — Randall W. Brown & Associates,                                                                                                                                                                                                                                                                                                                                                                                                                                                                                                                                                                                                                                                                                                                                                                                                                                                                                                                                                                                                                                                                                                                                                                                                                                                                                                                                                                                                                                                                                                                                                                                                                                                                                                                                                                                                                                                                                                                                                                                                                                                                                                                                                                                                                                                                                           |