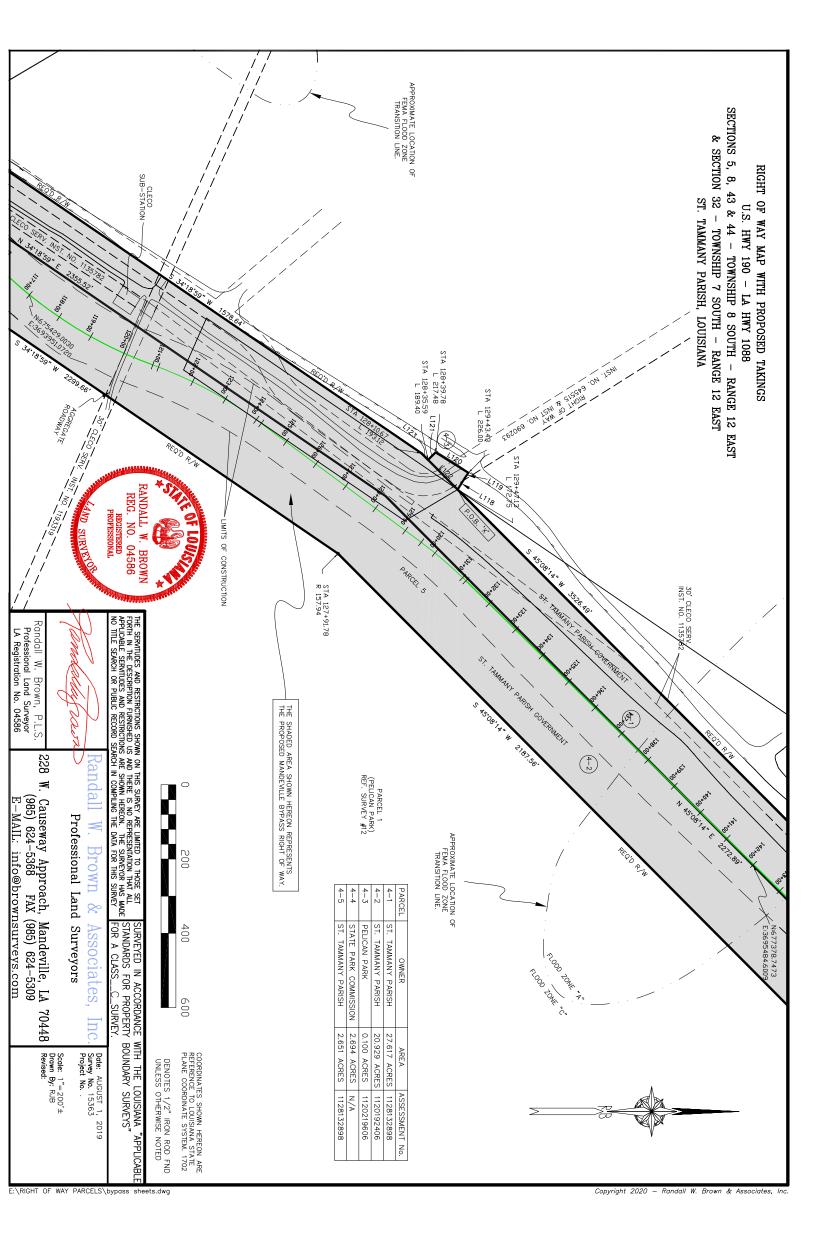

WHEREAS, St. Tammany Parish Government desires to acquire certain parcels, rights of way and/or servitudes as depicted and identified on the Right-of-Way maps attached hereto (collectively, the "Property"); and

WHEREAS, there is a need and public purpose for the acquisition of the Property for the benefit of the Mandeville Bypass Road Project, which will serve to improve vehicle access near the intersection of Hwy 1088 and Hwy 59 and near the intersection of Hwy 59 and Hwy 190/Florida Street; and

Parish seeks to acquire the parcels identified as on the attached right-of-way maps as needed for the Mandeville Bypass Road Project.

opyright 2020 – Randall W. Brown & Associates, I

Copyright 2020 — Randall W. Brown & Associates, In