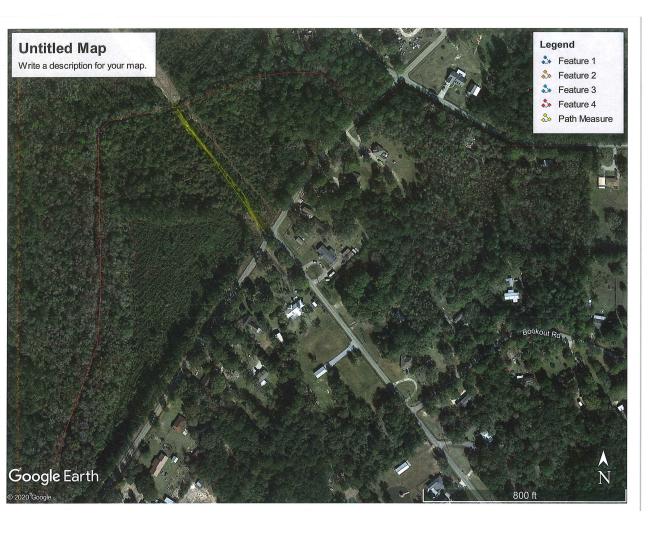

WARD CO DISTRICT 9

BARN 1540

|                                 | 1               | SECTION  | ROADWAY DATA |        |         |                                                         |                                            |
|---------------------------------|-----------------|----------|--------------|--------|---------|---------------------------------------------------------|--------------------------------------------|
|                                 | 1               | TOWNSHIP |              |        | IDITION | REMARKS:<br>INTERSECTION SURFACE TYPE/ STREET DIRECTION |                                            |
| ROAD NAME                       | GENERALLOCATION | RANGE    | STATION      | LENGTH | SURFACE |                                                         | INTERSECTION SURFACE 11PE STREET DIRECTION |
| Charles C Otto                  | Doord Vivear    | 19-7-14  | 0            | Corett |         | 3                                                       | runs nw off                                |
| Cychil Surgetari<br>Kd. Lateral | Jewie Rever     | 11111    |              | uco    |         |                                                         | archie Siraletary Rd.                      |
| Kd. lateral                     |                 |          |              |        | -       |                                                         | across from                                |
|                                 |                 |          |              |        |         |                                                         | as read fixed                              |
|                                 |                 |          |              |        |         | -                                                       | Race Horse Rd.                             |
|                                 |                 |          |              |        |         |                                                         |                                            |
|                                 |                 |          | 600tt        |        |         |                                                         | endo                                       |
|                                 |                 |          |              |        |         |                                                         | ·                                          |
|                                 |                 | /        |              |        |         |                                                         |                                            |
|                                 |                 | <i>i</i> |              |        |         |                                                         |                                            |
|                                 |                 |          |              |        |         |                                                         |                                            |
|                                 |                 |          | ·            |        |         |                                                         |                                            |
| 443                             |                 |          |              |        |         |                                                         |                                            |
|                                 |                 |          |              |        |         |                                                         |                                            |
|                                 |                 |          |              |        |         |                                                         |                                            |
|                                 |                 |          |              |        |         |                                                         |                                            |
| ı                               |                 |          |              |        |         |                                                         |                                            |
|                                 |                 |          |              | • •    |         |                                                         |                                            |
| ROW:                            |                 |          |              |        |         |                                                         |                                            |
| MAP NO.:                        | -               |          |              |        |         |                                                         |                                            |
| ORDINANCE NO.:                  |                 |          |              |        |         |                                                         |                                            |
| ORDINANCE DATE:                 |                 |          |              |        |         |                                                         |                                            |
|                                 |                 |          |              |        |         |                                                         |                                            |
| ·                               |                 |          |              |        |         |                                                         |                                            |