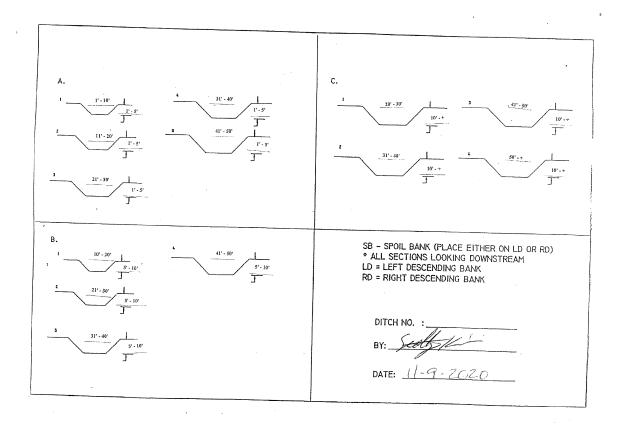

# CERTIFICATE OF DRAINAGE MAINTENANCE

Date: [4-9-2020

This is to certify that the ditch located at:

num OWN HE Prohis Ding's Laxy Rd. - CO'N 502 fixon Racehors.

1. Has been maintained by the parish forces on a periodic basis for a period of three (3) Rd.

years prior to 1998.

2. Is a natural drain.

and description of This ditch should be referenced by Road ID#: KCLOHCCE same is attached.

District:

Width: 3 tt.
Length: (co) tt.

P.O. Box 628 | Covington, Louisians | 79434 | [EMAIL]@stygov.org | 985-898-{XXXX} www.stygov.org