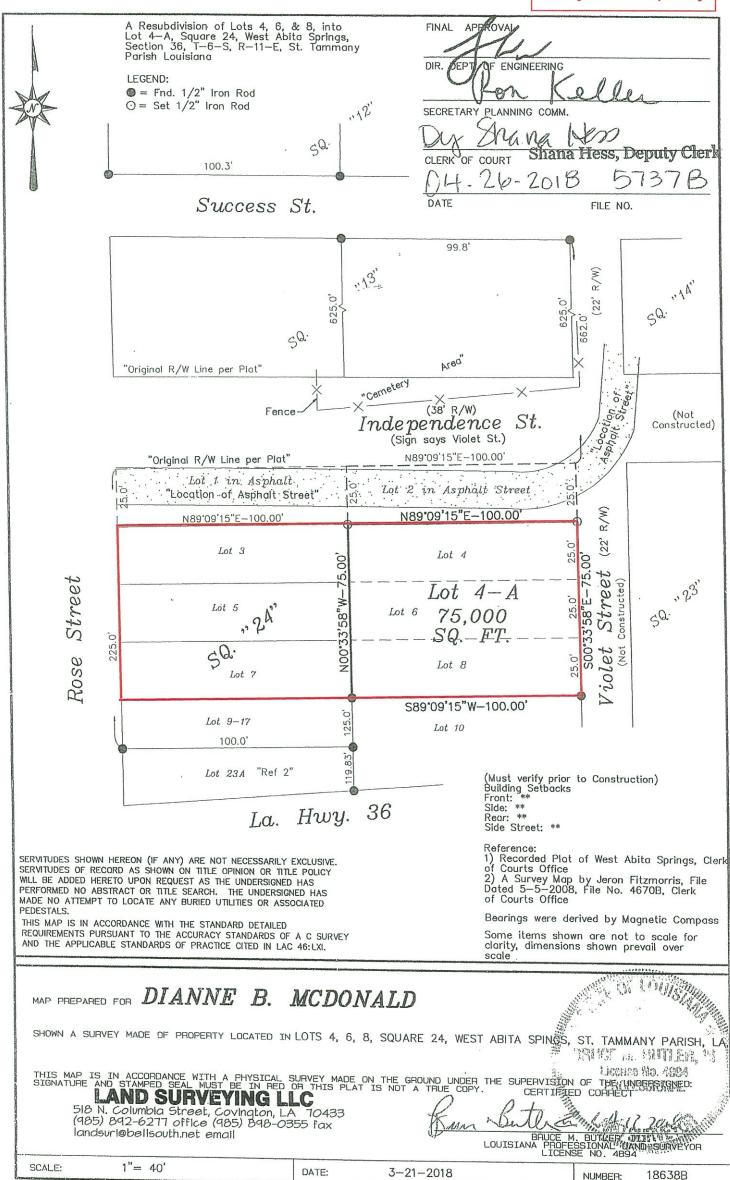

#### 2021-2323-ZC

EIGHT CERTATN LOTS OF GROUND, being Lots 1, 2, 3, 4, 5, 6, 7, and 8 in Square 24, of West Abita Springs Subdivision, St. Tammany Parish, Louisiana, as shown on a plan of survey by Pumilia, dated February 24,1919 and registered in the official records of the Parish of St. Tammany at Map File No. 1740A. According to said plan, Square 24 is bounded by Rose Street, Independence Street Violet and Affluence Street. Lots 1, 3, 5, and 7 front 25 feet each on Rose Street between equal and parallel rear lines, by a depth of 100 feet between equal and parallel side lines, and lots 2, 4, 6, and 8 front 25 feet on Violet Street, between equal and parallel rear lines, by a depth of 100 feet between equal and parallel rear lines, by a depth of 100 feet between equal and parallel side lines and according to survey, Lot 7-A is formed from Lot 3,5, and 7 of Square 24. Lot 4A, a resubdivision of Lots 4, 6, 8, of Square 24 and lots 1 and 2 of Square 24 West Abita Springs Subdivision St. Tammany Parish, LA

SIZE: .35 acres

| St Tammany Parish Clerk of Court Map#5756F - MA                                                                                                                                                                                                                                                                                                                                                                                                                                                                                                                                                                                                                                                                                                                                                                                                                                                                                                                                                                                                                                                                                                                                                                                                                                                                                                                                                                                                                                                                                                                                                                                                                                                                                                                                                                                                                                                                                                                                                                                                                                                                                                                                                                                                                                                                                                                                                                                                                                                                                                                                                                                                                                                                                        | APS MAY NOT PRINT TO SCALE                                                                                                                              | 2021-2323-ZC                                              |
|----------------------------------------------------------------------------------------------------------------------------------------------------------------------------------------------------------------------------------------------------------------------------------------------------------------------------------------------------------------------------------------------------------------------------------------------------------------------------------------------------------------------------------------------------------------------------------------------------------------------------------------------------------------------------------------------------------------------------------------------------------------------------------------------------------------------------------------------------------------------------------------------------------------------------------------------------------------------------------------------------------------------------------------------------------------------------------------------------------------------------------------------------------------------------------------------------------------------------------------------------------------------------------------------------------------------------------------------------------------------------------------------------------------------------------------------------------------------------------------------------------------------------------------------------------------------------------------------------------------------------------------------------------------------------------------------------------------------------------------------------------------------------------------------------------------------------------------------------------------------------------------------------------------------------------------------------------------------------------------------------------------------------------------------------------------------------------------------------------------------------------------------------------------------------------------------------------------------------------------------------------------------------------------------------------------------------------------------------------------------------------------------------------------------------------------------------------------------------------------------------------------------------------------------------------------------------------------------------------------------------------------------------------------------------------------------------------------------------------------|---------------------------------------------------------------------------------------------------------------------------------------------------------|-----------------------------------------------------------|
| A Resubdivision of Lots 3, 5,<br>Lot 7—A, Square 24, West Abi<br>Section 36, T—6—S, R—11—E,                                                                                                                                                                                                                                                                                                                                                                                                                                                                                                                                                                                                                                                                                                                                                                                                                                                                                                                                                                                                                                                                                                                                                                                                                                                                                                                                                                                                                                                                                                                                                                                                                                                                                                                                                                                                                                                                                                                                                                                                                                                                                                                                                                                                                                                                                                                                                                                                                                                                                                                                                                                                                                            | & 7, into FINAL OPBOAL                                                                                                                                  | Subject Property                                          |
| Section 36, T-6-S, R-11-E, Porish Louisiona<br>LEGEND:                                                                                                                                                                                                                                                                                                                                                                                                                                                                                                                                                                                                                                                                                                                                                                                                                                                                                                                                                                                                                                                                                                                                                                                                                                                                                                                                                                                                                                                                                                                                                                                                                                                                                                                                                                                                                                                                                                                                                                                                                                                                                                                                                                                                                                                                                                                                                                                                                                                                                                                                                                                                                                                                                 | For Kel                                                                                                                                                 | ler                                                       |
| 100.3'                                                                                                                                                                                                                                                                                                                                                                                                                                                                                                                                                                                                                                                                                                                                                                                                                                                                                                                                                                                                                                                                                                                                                                                                                                                                                                                                                                                                                                                                                                                                                                                                                                                                                                                                                                                                                                                                                                                                                                                                                                                                                                                                                                                                                                                                                                                                                                                                                                                                                                                                                                                                                                                                                                                                 | SQ: SQ: CLERK OF COURT PARTY                                                                                                                            | 7 Arips                                                   |
| Success                                                                                                                                                                                                                                                                                                                                                                                                                                                                                                                                                                                                                                                                                                                                                                                                                                                                                                                                                                                                                                                                                                                                                                                                                                                                                                                                                                                                                                                                                                                                                                                                                                                                                                                                                                                                                                                                                                                                                                                                                                                                                                                                                                                                                                                                                                                                                                                                                                                                                                                                                                                                                                                                                                                                | St. DATE                                                                                                                                                | 5456F                                                     |
|                                                                                                                                                                                                                                                                                                                                                                                                                                                                                                                                                                                                                                                                                                                                                                                                                                                                                                                                                                                                                                                                                                                                                                                                                                                                                                                                                                                                                                                                                                                                                                                                                                                                                                                                                                                                                                                                                                                                                                                                                                                                                                                                                                                                                                                                                                                                                                                                                                                                                                                                                                                                                                                                                                                                        | 99.8'                                                                                                                                                   | ΔΔ. (0. (25. 8 / m))<br>(10. (25. 8 / m))                 |
| "Original R/W Line per Plat"                                                                                                                                                                                                                                                                                                                                                                                                                                                                                                                                                                                                                                                                                                                                                                                                                                                                                                                                                                                                                                                                                                                                                                                                                                                                                                                                                                                                                                                                                                                                                                                                                                                                                                                                                                                                                                                                                                                                                                                                                                                                                                                                                                                                                                                                                                                                                                                                                                                                                                                                                                                                                                                                                                           | Q:                                                                                                                                                      | 652.0<br>662.0<br>(22)<br>(22)<br>(23)                    |
| Fence                                                                                                                                                                                                                                                                                                                                                                                                                                                                                                                                                                                                                                                                                                                                                                                                                                                                                                                                                                                                                                                                                                                                                                                                                                                                                                                                                                                                                                                                                                                                                                                                                                                                                                                                                                                                                                                                                                                                                                                                                                                                                                                                                                                                                                                                                                                                                                                                                                                                                                                                                                                                                                                                                                                                  | (Sign says Violet St.)                                                                                                                                  | (Not<br>Constructed)                                      |
| "Original R/W Line per Plat"<br>Lot 1 in: Asphalt<br>"Location -of Asphalt St<br>N89'09'15"E-100.00                                                                                                                                                                                                                                                                                                                                                                                                                                                                                                                                                                                                                                                                                                                                                                                                                                                                                                                                                                                                                                                                                                                                                                                                                                                                                                                                                                                                                                                                                                                                                                                                                                                                                                                                                                                                                                                                                                                                                                                                                                                                                                                                                                                                                                                                                                                                                                                                                                                                                                                                                                                                                                    | reel IN Lot 2 in Asphalt Street                                                                                                                         | 25:0.<br>                                                 |
| 24 Lot 3<br>24 Lot 3<br>24 Lot 3<br>24 Lot 3<br>Lot 3<br>Lot 3<br>Lot 3<br>Lot 7<br>7<br>7<br>7<br>7<br>7<br>7<br>7<br>7<br>7<br>7<br>7<br>7<br>7                                                                                                                                                                                                                                                                                                                                                                                                                                                                                                                                                                                                                                                                                                                                                                                                                                                                                                                                                                                                                                                                                                                                                                                                                                                                                                                                                                                                                                                                                                                                                                                                                                                                                                                                                                                                                                                                                                                                                                                                                                                                                                                                                                                                                                                                                                                                                                                                                                                                                                                                                                                      |                                                                                                                                                         | (22'                                                      |
| tot 3<br>tot 3<br>tot 3<br>tot 3<br>tot 3<br>tot 3<br>tot 3<br>tot 3<br>Lot 3<br>Lot 3<br>Lot 3<br>Lot 7<br>Lot 7<br>Lo | Lot 8 5Q.                                                                                                                                               | Violet Street<br>(Noi Constructed)                        |
| C SB9*09'15"W÷100.00                                                                                                                                                                                                                                                                                                                                                                                                                                                                                                                                                                                                                                                                                                                                                                                                                                                                                                                                                                                                                                                                                                                                                                                                                                                                                                                                                                                                                                                                                                                                                                                                                                                                                                                                                                                                                                                                                                                                                                                                                                                                                                                                                                                                                                                                                                                                                                                                                                                                                                                                                                                                                                                                                                                   | 589'09'15"W-100.00"                                                                                                                                     | 00 A                                                      |
| 27. Lot 23 A "Ref 2"                                                                                                                                                                                                                                                                                                                                                                                                                                                                                                                                                                                                                                                                                                                                                                                                                                                                                                                                                                                                                                                                                                                                                                                                                                                                                                                                                                                                                                                                                                                                                                                                                                                                                                                                                                                                                                                                                                                                                                                                                                                                                                                                                                                                                                                                                                                                                                                                                                                                                                                                                                                                                                                                                                                   | Building Setbac                                                                                                                                         | or to Construction)<br>ks                                 |
| La.                                                                                                                                                                                                                                                                                                                                                                                                                                                                                                                                                                                                                                                                                                                                                                                                                                                                                                                                                                                                                                                                                                                                                                                                                                                                                                                                                                                                                                                                                                                                                                                                                                                                                                                                                                                                                                                                                                                                                                                                                                                                                                                                                                                                                                                                                                                                                                                                                                                                                                                                                                                                                                                                                                                                    | Hwy. 36<br>Rear: **<br>Side: **<br>Side: **<br>Rear: **<br>Rear: **<br>Reference:                                                                       |                                                           |
| SERVITUDES SHOWN HEREON (IF ANY) ARE NOT NECESSARILY E<br>SERVITUDES OF RECORD AS SHOWN ON TITLE OPINON OR TITLE<br>WILL BE ADDED HERETO UPON REQUEST AS THE UNDERSIGNED<br>PERFORMED NO ABSTRACT OR TITLE SEARCH. THE UNDERSIGNE<br>MADE NO ATTEMPT TO LOCATE ANY BURIED UTILITIES OR ASSOC<br>PEDESTALS.                                                                                                                                                                                                                                                                                                                                                                                                                                                                                                                                                                                                                                                                                                                                                                                                                                                                                                                                                                                                                                                                                                                                                                                                                                                                                                                                                                                                                                                                                                                                                                                                                                                                                                                                                                                                                                                                                                                                                                                                                                                                                                                                                                                                                                                                                                                                                                                                                             | POLICY of Courts Offic<br>HAS 20 HAS Dated 5–5–20<br>D HAS of Courts Offic<br>ClatED of Courts Offic                                                    | ap by Jaron Fitzmorris, Flle<br>08, File No. 4670B. Clerk |
| THIS MAP IS IN ACCORDANCE WITH THE STANDARD DETAILED<br>REQUIREMENTS PURSUANT TO THE ACCURACY STANDARDS OF /<br>AND THE APPLICABLE STANDARDS OF PRACTICE CITED IN LAC                                                                                                                                                                                                                                                                                                                                                                                                                                                                                                                                                                                                                                                                                                                                                                                                                                                                                                                                                                                                                                                                                                                                                                                                                                                                                                                                                                                                                                                                                                                                                                                                                                                                                                                                                                                                                                                                                                                                                                                                                                                                                                                                                                                                                                                                                                                                                                                                                                                                                                                                                                  | C SURVEY Some items sh                                                                                                                                  | own are not to scale for<br>ons shown prevail over        |
| MAP PREPARED FOR KERRY D. B.                                                                                                                                                                                                                                                                                                                                                                                                                                                                                                                                                                                                                                                                                                                                                                                                                                                                                                                                                                                                                                                                                                                                                                                                                                                                                                                                                                                                                                                                                                                                                                                                                                                                                                                                                                                                                                                                                                                                                                                                                                                                                                                                                                                                                                                                                                                                                                                                                                                                                                                                                                                                                                                                                                           |                                                                                                                                                         | SATE OF LOUIS                                             |
| SHOWN A SURVEY MADE OF PROPERTY LOCATED IN L<br>THIS MAP IS IN ACCORDANCE WITH A PHYSICAL SU<br>SIGNATURE AND STAMPED SEAL MUST BE IN RED OF                                                                                                                                                                                                                                                                                                                                                                                                                                                                                                                                                                                                                                                                                                                                                                                                                                                                                                                                                                                                                                                                                                                                                                                                                                                                                                                                                                                                                                                                                                                                                                                                                                                                                                                                                                                                                                                                                                                                                                                                                                                                                                                                                                                                                                                                                                                                                                                                                                                                                                                                                                                           |                                                                                                                                                         | S, ST. TAMMANY PARISH, EA.<br>BRUCE M. BUTLER, III        |
| SIGNATURE AND STAPPED SEL MUST BE IN RED OF<br>LAND SURVEYING LLL<br>518 N. Columbia Street, Covington, LA<br>(985) 892-6277 office (985) 898-035<br>landsuri@bellsouth.net email                                                                                                                                                                                                                                                                                                                                                                                                                                                                                                                                                                                                                                                                                                                                                                                                                                                                                                                                                                                                                                                                                                                                                                                                                                                                                                                                                                                                                                                                                                                                                                                                                                                                                                                                                                                                                                                                                                                                                                                                                                                                                                                                                                                                                                                                                                                                                                                                                                                                                                                                                      | AVEY MADE ON THE GROUND UNDER THE SUPERVISION<br>THIS PLAT IS NOT A TRUE COPY. CERTIF<br>70433<br>55 Fax Brue Dutte<br>LOUISIANA PROF<br>LOUISIANA PROF | ESSUMA SLADU SATURYOR                                     |
| SCALE: 1"= 40'                                                                                                                                                                                                                                                                                                                                                                                                                                                                                                                                                                                                                                                                                                                                                                                                                                                                                                                                                                                                                                                                                                                                                                                                                                                                                                                                                                                                                                                                                                                                                                                                                                                                                                                                                                                                                                                                                                                                                                                                                                                                                                                                                                                                                                                                                                                                                                                                                                                                                                                                                                                                                                                                                                                         | DATE: 3-21-2018                                                                                                                                         | NUMBER: 18638A<br>Terr3/KerryBornesResub3-7               |