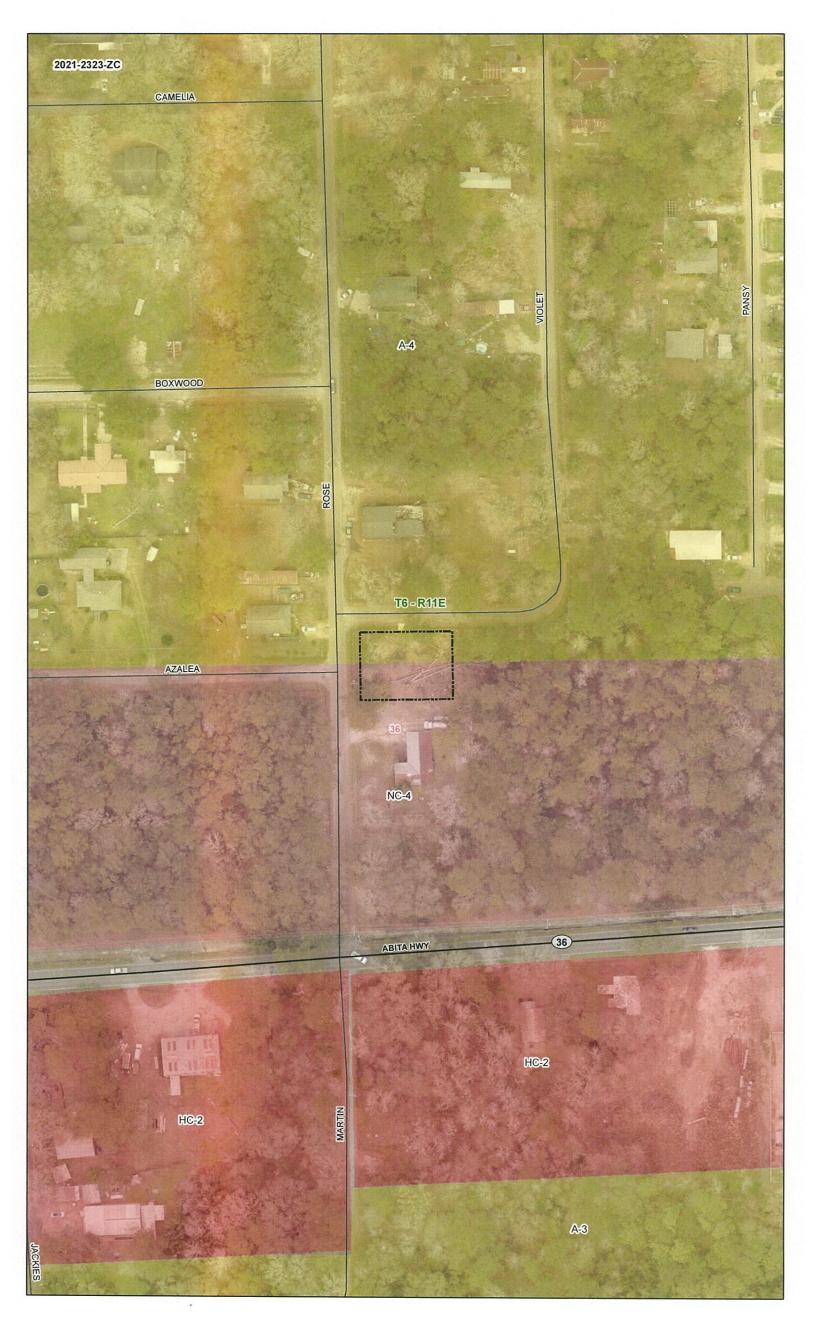

AN ORDINANCE AMENDING THE OFFICIAL ZONING MAP OF ST. TAMMANY PARISH, LA, TO RECLASSIFY A CERTAIN PARCEL LOCATED ON THE SOUTH SIDE OF VIOLET STREET, EAST OF ROSE STREET, BEING LOTS 3, 4, 5, 6, 7 & 8, SQUARE 24, WEST ABITA SPRINGS SUBDIVISION; ABITA SPRINGS AND WHICH PROPERTY COMPRISES A TOTAL OF 0.35 ACRES OF LAND MORE OR LESS, FROM ITS PRESENT A-4 (SINGLE-FAMILY RESIDENTIAL DISTRICT) & NC-4 (NEIGHBORHOOD INSTITUTIONAL DISTRICT) TO AN A-4 (SINGLE-FAMILY RESIDENTIAL DISTRICT) & MHO (MANUFACTURED HOUSING OVERLAY) (WARD 10, DISTRICT 2). (2021-2323-ZC)

**LOCATION:** Parcel located on the south side of Violet Street, east of Rose Street, being lots 3, 4, 5, 6, 7 & 8, Square 24, West Abita Springs Subdivision; Abita Springs, S36, T6S, R11E; Ward 10, District 2

# SURROUNDING LAND USE AND ZONING:

| <b>Direction</b> | Surrounding Use | Surrounding Zone                                |
|------------------|-----------------|-------------------------------------------------|
| North            | Residential     | A-4 Single-Family Residential District          |
| South            | Residential     | NC-4 Neighborhood Institutional District        |
| East             | Residential     | A-4 Single-Family Residential District and NC-4 |
|                  |                 | Neighborhood Institutional District             |
| West             | Residential     | A-4 Single-Family Residential District and NC-4 |
|                  |                 | Neighborhood Institutional District             |
| West             | Residential     | A-4 Single-Family Residential District and NC-4 |