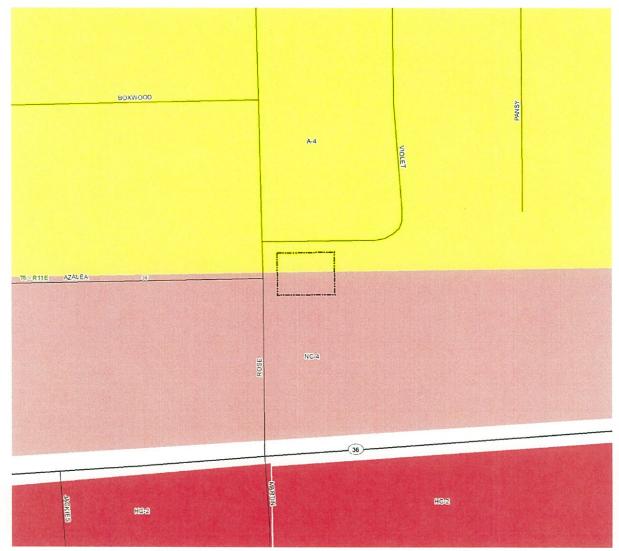

AN ORDINANCE AMENDING THE OFFICIAL ZONING MAP OF ST. TAMMANY PARISH, LA, TO RECLASSIFY A CERTAIN PARCEL LOCATED ON THE SOUTH SIDE OF VIOLET STREET, EAST OF ROSE STREET, BEING LOTS 3, 4, 5, 6, 7 & 8, SQUARE 24, WEST ABITA SPRINGS SUBDIVISION; ABITA SPRINGS AND WHICH PROPERTY COMPRISES A TOTAL OF 0.35 ACRES OF LAND MORE OR LESS, FROM ITS PRESENT A-4 (SINGLE-FAMILY RESIDENTIAL DISTRICT) & NC-4 (NEIGHBORHOOD INSTITUTIONAL DISTRICT) TO AN A-4 (SINGLE-FAMILY RESIDENTIAL DISTRICT) & MHO (MANUFACTURED HOUSING OVERLAY) (WARD 10, DISTRICT 2). (2021-2323-ZC)

**LOCATION:** Parcel located on the south side of Violet Street, east of Rose Street, being lots 3, 4, 5, 6, 7 & 8, Square 24, West Abita Springs Subdivision; Abita Springs, S36, T6S, R11E; Ward 10, District 2

# SURROUNDING LAND USE AND ZONING:

| <b>Direction</b> | Surrounding Use | Surrounding Zone                                |
|------------------|-----------------|-------------------------------------------------|
| North            | Residential     | A-4 Single-Family Residential District          |
| South            | Residential     | NC-4 Neighborhood Institutional District        |
| East             | Residential     | A-4 Single-Family Residential District and NC-4 |
|                  |                 | Neighborhood Institutional District             |
| West             | Residential     | A-4 Single-Family Residential District and NC-4 |
|                  |                 | Neighborhood Institutional District             |
| West             | Residential     | A-4 Single-Family Residential District and NC-4 |