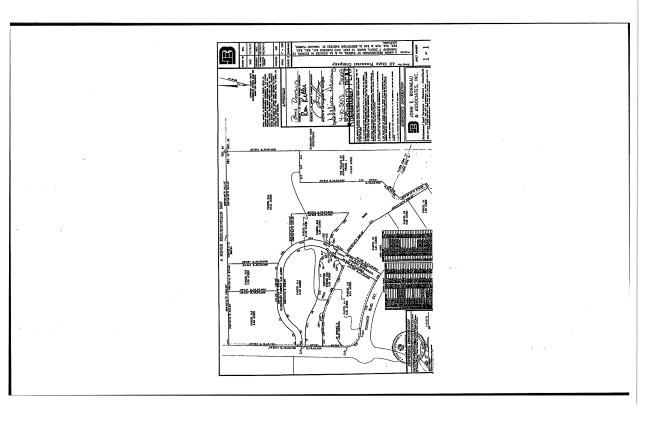

August 21, 2020

St. Tammany Parish Council P.O. Box 628 Covington, LA 70434

Re: Watercross Parkway (Timber Vehicular Bridge) - Minor Subdivision #MS13-01-003 Warranty Obligation - \$25,000.00 - LOC #540

Attachments: Recorded Resubdivision Map No. 5160B

Mr. Ross Liner, ALO, PTP, CFM
Mr. Ross Liner, ALO, PTP, CFM
Ms. Tile bander
Ms. Tile band anner
Ms. Tile band with Recorded Resubdivision Map
Mr. Cary Menard with Recorded Resubdivision Map
Mr. Shannon Davis with Recorded Resubdivision Map
Ms. Shannon Davis with Recorded Resubdivision Map
Ms. Shannon Davis with Recorded Resubdivision Map
Ms. Land Anger
Mr. Land Carbiner, P.E.
Mr. Headore Reynolds, P.E.
Ms. Hely Thomas, P.E.
Ms. Hely Thomas, P.E.
Ms. Land Shan, Miller Will Recorded Resubdivision Map
Ms. Sa Phanner with Recorded Resubdivision Map
Ms. Sa Phanner with Recorded Resubdivision Map
Mr. Losh Wainer, All State Financial Company
Mr. James E. Powell, P.E., Kiyle Associates, LLC
Mr. James E. Powell, P.E., Kiyle Associates, LLC

Re: Watercross Parkway (Roadway) - Minor Subdivision #MS13-01-003 Warranty Obligation - \$48,600.00 - LOC #536 Honorable Council Members, The Warranty Obligation in the amount of \$48,600.00 expires January 8, 2021 and is scheduled for review by the Parish Council at the September 3, 2020 meeting.

Sincerely, Jay B. Watson, P.E. Parisal Engineer

Attachments: Recorded Resubdivision Map No. 51608

xx: Honorable Marry Dean
Mr. Ross Lie, A(Dr.), PTP, CFM
Ms. Helen Lambert
Ms. Lesile Long
Ms. The Broad Mary Ms. The Broad Ms. Edward Resubdivision Msp. Ms. The Broad Resubdivision Msp. Ms. The Broad Ms. Edward Ms. Edw