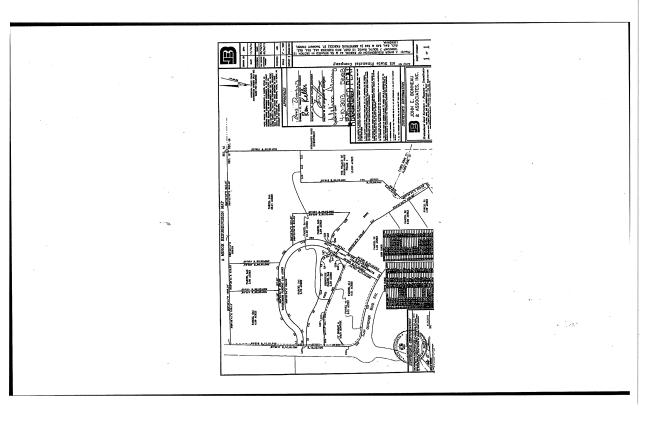

August 21, 2020

St. Tammany Parish Council P.O. Box 628 Covington, LA 70434

Re: Watercross Parkway (Timber Vehicular Bridge) - Minor Subdivision #MS13-01-003 Warranty Obligation - \$25,000.00 - LOC #540

Attachments: Recorded Resubdivision Map No. 5160B

Mr. Ross Liner, ALO, PTP, CFM
Mr. Ross Liner, ALO, PTP, CFM
Ms. Tile bander
Ms. Tile band anner
Ms. Tile band with Recorded Resubdivision Map
Mr. Cary Menard with Recorded Resubdivision Map
Mr. Shannon Davis with Recorded Resubdivision Map
Ms. Shannon Davis with Recorded Resubdivision Map
Ms. Shannon Davis with Recorded Resubdivision Map
Ms. Land Anger
Mr. Land Carbiner, P.E.
Mr. Headore Reynolds, P.E.
Ms. Hely Thomas, P.E.
Ms. Hely Thomas, P.E.
Ms. Land Shan, Miller Will Recorded Resubdivision Map
Ms. Sa Phanner with Recorded Resubdivision Map
Ms. Sa Phanner with Recorded Resubdivision Map
Mr. Losh Wainer, All State Financial Company
Mr. James E. Powell, P.E., Kiyle Associates, LLC
Mr. James E. Powell, P.E., Kiyle Associates, LLC

Re: Watercross Parkway (Roadway) - Minor Subdivision #MS13-01-003 Warranty Obligation - \$48,600.00 - LOC #536 Honorable Council Members, The Warranty Obligation in the amount of \$48,600.00 expires January 8, 2021 and is scheduled for review by the Parish Council at the September 3, 2020 meeting.

Sincerely, Jay B. Watson, P.E. Parisal Engineer

Attachments: Recorded Resubdivision Map No. 51608

xx: Honorable Marry Dean
Mr. Ross Lie, A(Dr.), PTP, CFM
Ms. Helen Lambert
Ms. Lesile Long
Ms. The Broad Mary Ms. The Broad Ms. Edward Resubdivision Msp. Ms. The Broad Resubdivision Msp. Ms. The Broad Ms. Edward Ms. Edw