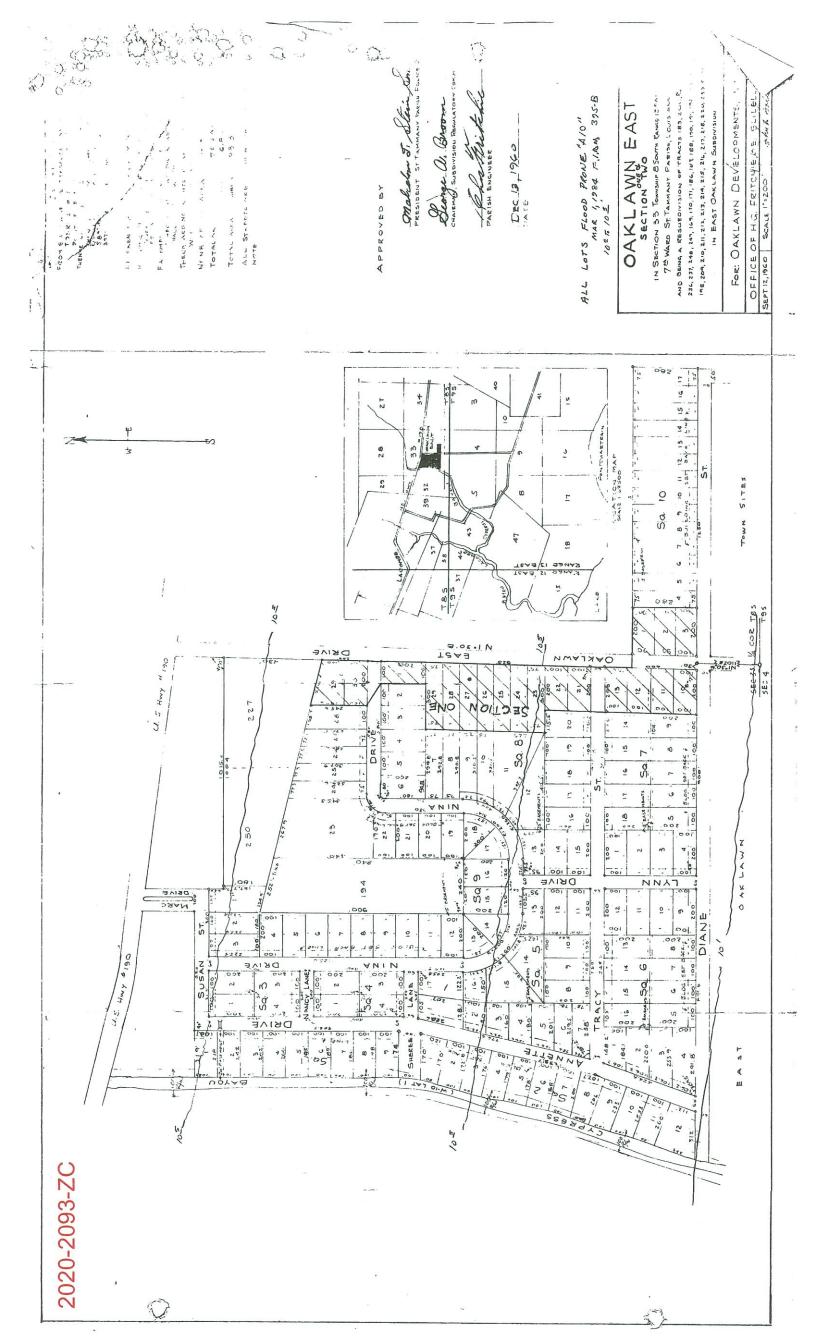

## 2020-2093-ZC

One certain lot of ground, situated in Section 33, Township 8 South, Range 13 East, 7th Ward, St. Tammany Parish, La., in the subdivision Oaklawn East Section Two, which according to a map of said subdivision by John H. Sollberger, C.E., on September 12, 1960, on file with the Clerk of Court, St Tammany Parish, said lot is designated as Lot # 15 Sq. 8.

LOCATION: Parcel located on the northeast corner of Lynn Drive and Tracy Street; being Lot 15, Square 8,

Oaklawn East Subdivision; Lacombe

SIZE: .48 acres

Oaklawn East Subdivision; Lacombe

SIZE: .48 acres