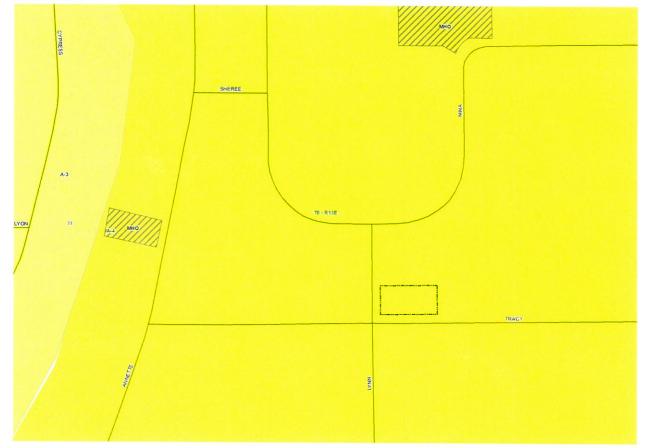

## 2020-2093-ZC

One certain lot of ground, situated in Section 33, Township 8 South, Range 13 East, 7th Ward, St. Tammany Parish, La., in the subdivision Oaklawn East Section Two, which according to a map of said subdivision by John H. Sollberger, C.E., on September 12, 1960, on file with the Clerk of Court, St Tammany Parish, said lot is designated as Lot # 15 Sq. 8.

Case No.: 2020-2093-ZC

**PETITIONER:** Kristina Speakman **OWNER:** Kristina Speakman

REQUESTED CHANGE: From A-4 Single Family Residential District to A-4 Single Family Residential District

and MHO Manufactured Housing Overlay

LOCATION: Parcel located on the northeast corner of Lynn Drive and Tracy Street; being Lot 15, Square 8,

Oaklawn East Subdivision; Lacombe

SIZE: .48 acres

OWNER: Kristina Speakman

REQUESTED CHANGE: From A-4 Single Family Residential District to A-4 Single Family Residential District

and MHO Manufactured Housing Overlay

LOCATION: Parcel located on the northeast corner of Lynn Drive and Tracy Street; being Lot 15, Square 8,

Oaklawn East Subdivision; Lacombe

SIZE: .48 acres

#### **STAFF COMMENTS:**

The petitioner is requesting to change the zoning classification from A-4 Single-Family Residential District to A-4 Single-Family Residential District and MHO Manufactured Housing Overlay. The site is located on the northeast corner of Lynn Drive and Tracy Street; being Lot 15, Square 8, Oaklawn East Subdivision, Lacombe. The 2025 Future Land Use Plan designates the site to be developed with residential dwellings that vary in site design and density.