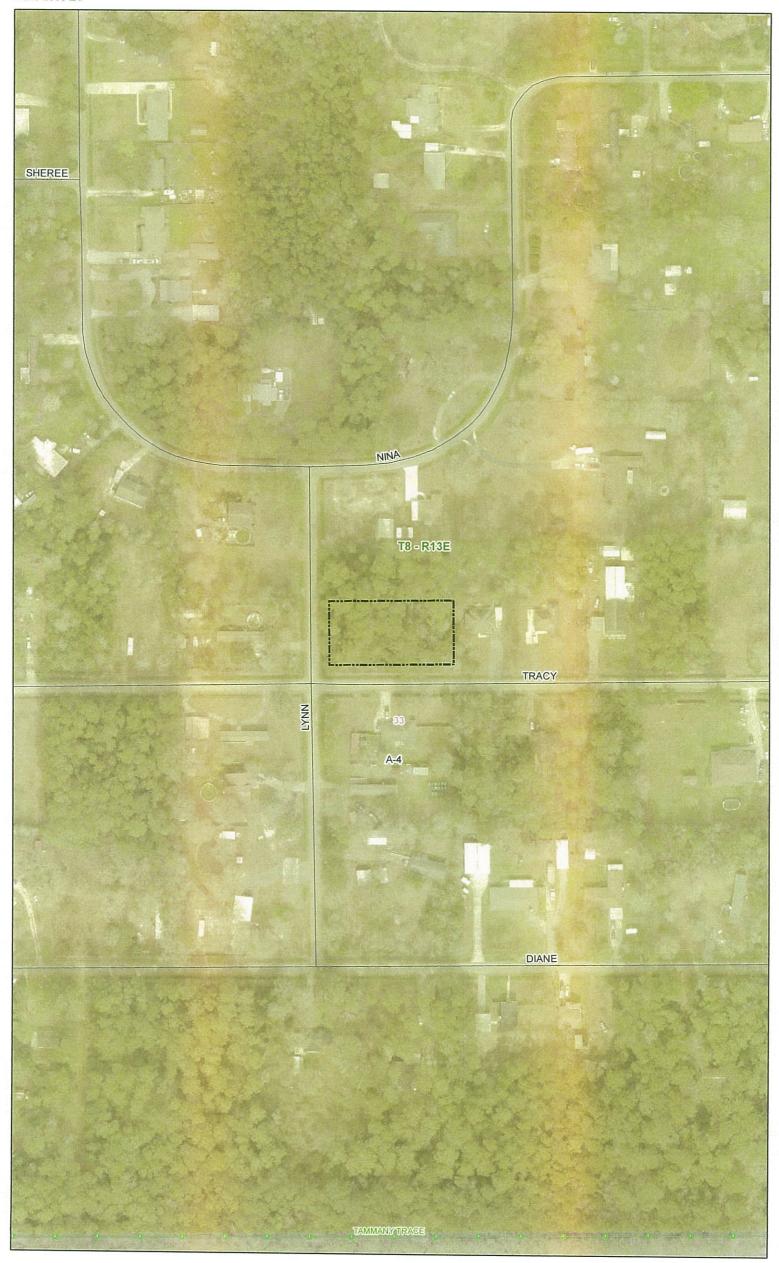

LOCATION: Parcel located on the northeast corner of Lynn Drive and Tracy Street; being Lot 15, Square 8,

Oaklawn East Subdivision; Lacombe

SIZE: .48 acres

Oaklawn East Subdivision; Lacombe

SIZE: .48 acres

#### **STAFF COMMENTS:**

The petitioner is requesting to change the zoning classification from A-4 Single-Family Residential District to A-4 Single-Family Residential District and MHO Manufactured Housing Overlay. The site is located on the northeast corner of Lynn Drive and Tracy Street; being Lot 15, Square 8, Oaklawn East Subdivision, Lacombe. The 2025 Future Land Use Plan designates the site to be developed with residential dwellings that vary in site design and density.

The subject site is currently undeveloped and is flanked by single-family residences that adhere to the permitted uses within the A-4 Single-Family Residential District zoning designation. A change in zoning to allow mobile homes is consistent with the site's comprehensive plan designation. Staff is not opposed to the request.