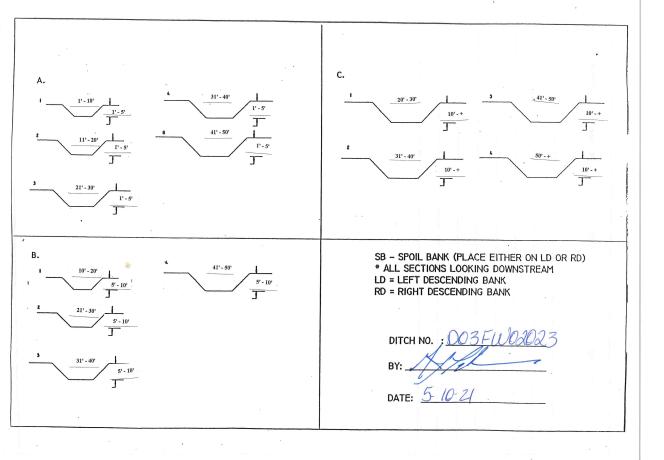

1. Has been maintained by the parish forces on a periodic basis for a period of three (3) years prior to 1998.

and description of This ditch should be referenced by Road ID#: M23 F023 same is attached.

Ward:

District:

Width: 5

Length: <u>655</u>

Parish Representative

P.O. Box 628 | Covington, Louisiana | 70434 | [ENALL]@stpgov.org | 985-898-{XXXX} www.stpgov.org

ROAD INVENTORY# 003FW02023

ST. TAMMANY ROAD INVENTORY
SUMMARY DATA