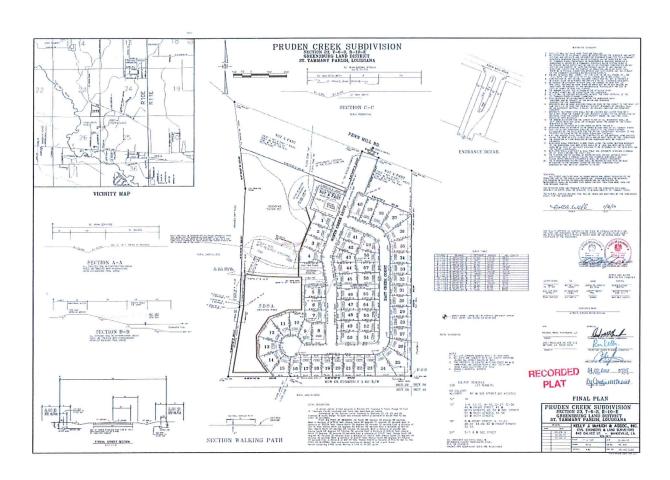

April 21, 2021

St. Tammany Parish Council P.O. Box 628 Covington, LA 70434

Re: Pruden Creek Subdivision

Extended Warranty Obligation - \$58,100.00 - LOC #567

Honorable Council Members,

The extended Warranty Obligation in the amount of \$58,100.00 expires January 8, 2022 and is scheduled for review by the Parish Council at the May 6, 2021 meeting.

This office has inspected the site. All work covered by this Warranty Obligation is satisfactory.

Therefore, it is recommended that the Warranty Obligation be released. This is a public access subdivision and the Parish is responsible for all maintenance specifically outlined in the Recorded Plat File #5515.

Sincerely,

Jay B. Watson, P.E.

Director, Department of Engineering

Attachment: Pruden Creek Subdivision Recorded Plat No. 5515

xc: Honorable Michael Copper

Honorable Martha J. Cazaubon

Mr. Ross Liner, AICP, PTP, CFM