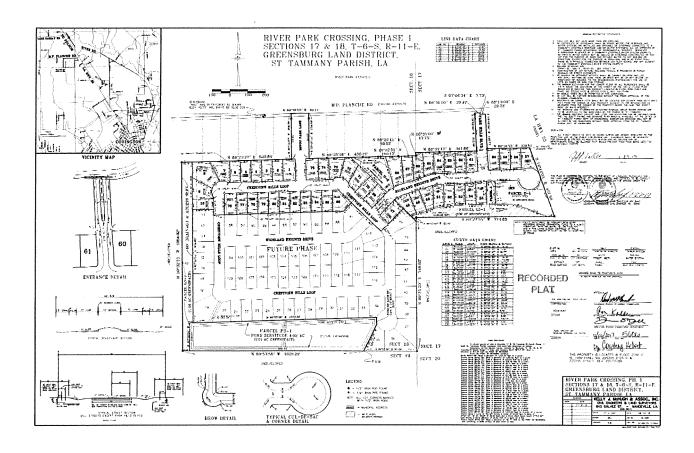

Mr. David Webber, Pruden Creek Partners, LLC

Mr. Kelly McHugh, P.E., P.L.S, Kelly McHugh & Associates, Inc.

April 21, 2021

St. Tammany Parish Council P.O. Box 628 Covington, LA 70434

Re: River Park Crossing Subdivision, Phase 1
Extended Warranty Obligation - \$65,300.00 - Bond #30002647

Honorable Council Members,

The extended Warranty Obligation in the amount of \$65,300.00 expires March 5, 2022 and is scheduled for review by the Parish Council at the May 6, 2021 meeting.

This office has inspected the site. All work covered by this Warranty Obligation is satisfactory.

Therefore, it is recommended that the Warranty Obligation be released. This is a public access subdivision and the Parish is responsible for all maintenance specifically outlined in the Recorded Plat File #5606.

Sincerely,

Jay B. Watson, P.E.

Director, Department of Engineering

Attachment: River Park Crossing Subdivision, Phase 1 Recorded Plat No. 5606

xc: Honorable President Michael Cooper

Honorable Martha Cazaubon Mr. Ross Liner, AICP, PTP, CFM