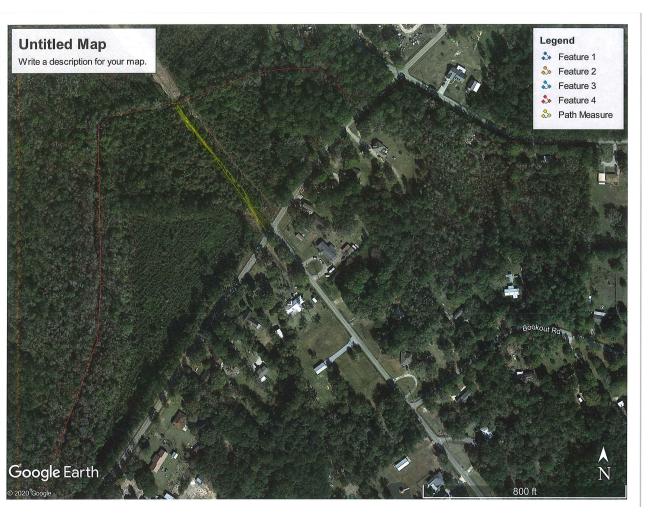

THE PARISH OF ST. TAMMANY HEREBY ORDAINS: that the St. Tammany Parish Selective Parish Selective Road and Drainage Maintenance System is amended as follows:

1. Add Archie Singletary Rd. lateral, approximately 600 ft., northwest off Archie Singletary rd. across from Race Horse Rd. (R06H005) (Ward 6, District 9) This is a natural drain

# CERTIFICATE OF DRAINAGE MAINTENANCE

Date: [1-9-2020

This is to certify that the ditch located at:

<u>Jurno Ali K. Arthie Singlistary Kd. - ach row from</u> Kalehres 1. Has been maintained by the parish forces on a periodic basis for a period of three (3) Rd. years prior to 1998.

2. Is a natural drain.

and description of This ditch should be referenced by Road ID#: ROLEHCCE same is attached.

District: Ward: <u>(</u>

width:  $\frac{3}{600}$   $\frac{1}{4}$ .

- Mail Parish Representative Scoth