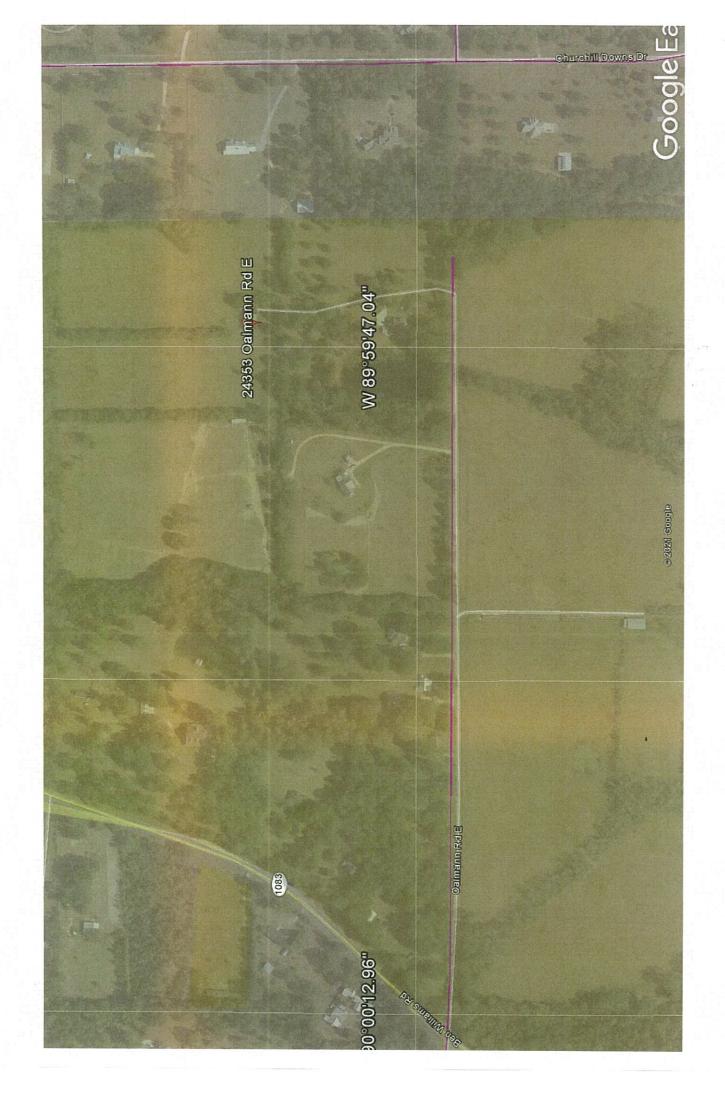

AN ORDINANCE TO OFFICIALLY NAME THE 35 FOOT ACCESS SERVITUDE IDENTIFIED ON THE ATTACHED SURVEY TO MAGNOLIA GLEN LANE. (WARD 5, DISTRICT 6)

WHEREAS, a petition has been submitted to the Department of Planning & Development and forwarded to the Parish 911 Communications District signed by at least 50 percent plus one of the property owners owning or fronting the private 35 foot access servitude has been submitted; and

WHEREAS, the St. Tammany Parish 911 Communications District has received, reviewed and approved the Road Name Request Form for the unnamed private 35 foot Access Servitude. Pending Approved Name: Magnolia Glen Lane, Nearest Cross-street: Oalmann Road East, Bush, LA 70431. Since future structures will be addressed off the newly name private 35 foot Access Servitude; the lane will be added to the 911 Database and to the 911 Dispatch Map.

THE PARISH OF ST. TAMMANY HEREBY ORDAINS: that St. Tammany Parish Government officially name the 35 foot Access Servitude shown on the attached survey as Magnolia Glen Lane.

REPEAL: All ordinances or parts of Ordinances in conflict herewith are hereby repealed.

Returned to Council Clerk: \_\_\_\_\_, 2021 at \_\_\_\_\_

Donna Dutsch 24353 Oalmann Rd E Bush, LA. 70431 02/22/2021

Helen Lambert Department of Planning & Development St. Tammany Parish Government 21454 Koop Drive, Suite 1B, Mandeville, LA 70471 P.O. Box 628, Covington, LA 70434 hlambert@stpgov.org