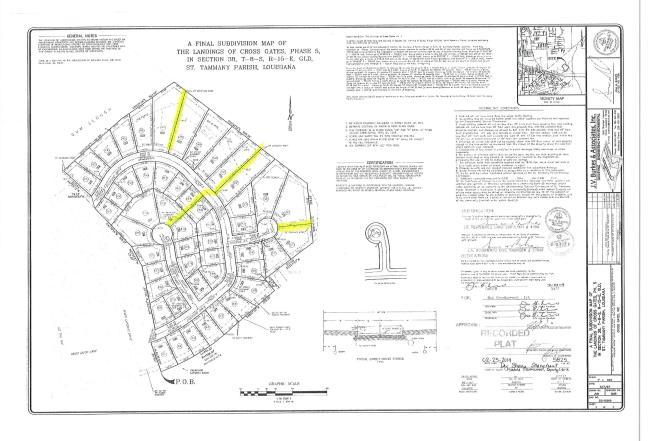

| WARD_     | 8 |
|-----------|---|
| DISTRICT_ | 9 |

CLOSEST STATE HWY 1-(0

|                                       |                                       | SECTION  |         | ROADWA | Y DATA  |        |                                              |
|---------------------------------------|---------------------------------------|----------|---------|--------|---------|--------|----------------------------------------------|
|                                       |                                       | TOWNSHIP |         |        |         | DITION | REMARKS:                                     |
| ROAD NAME                             | GENERAL LOCATION                      | RANGE    | STATION | LENGTH | SURFACE |        | INTERSECTION/ SURFACE TYPE/ STREET DIRECTION |
| Dockside Dr.                          | The Landings                          | 38-8-15  | 0       | 1076   | C       | 24     | start at west end of cul-de-sac              |
|                                       | of Cross States                       |          |         |        |         |        | going east                                   |
|                                       | Ph.5                                  |          |         |        |         |        |                                              |
|                                       |                                       |          | 1076    | 837    |         |        | intersects with landing Blvd.                |
|                                       |                                       |          |         |        |         |        | ^                                            |
|                                       |                                       |          | 1913    | 1021   |         |        | intersects with Kiver Landing                |
|                                       | · · · · · · · · · · · · · · · · · · · |          | 2934    | 1374   |         |        | continues east                               |
|                                       |                                       |          | 2454    | 1217   |         |        |                                              |
|                                       |                                       |          | 4308    | 454    |         |        | intersects Piroque Ct                        |
| 100 m                                 |                                       |          | 4762    | 463    |         |        | intersects Mossy Swamp Lane                  |
| · · · · · · · · · · · · · · · · · · · |                                       |          | TILLE   | 442    |         |        | ^                                            |
|                                       |                                       |          | 5225    |        |         |        | ends at River Landing Dr.                    |
|                                       |                                       |          |         |        |         |        | J                                            |
| 1                                     |                                       |          |         |        |         |        |                                              |
| )                                     |                                       | -        |         |        |         |        |                                              |
| ROW:                                  | (e0°                                  |          |         |        |         |        |                                              |
| MAP NO.:                              |                                       |          |         |        |         |        | e                                            |
| ORDINANCE NO.:                        | -                                     |          |         |        |         |        |                                              |
| ORDINANCE DATE:                       |                                       |          |         |        |         |        | •                                            |
|                                       |                                       |          |         |        |         |        |                                              |

|                 |                  | SECTION  |     | ROADWA |         |         | - Tables                                     |
|-----------------|------------------|----------|-----|--------|---------|---------|----------------------------------------------|
| DO ID MANA      |                  | TOWNSHIP |     |        |         | IDITION | REMARKS:                                     |
| ROAD NAME       | GENERAL LOCATION | RANGE    |     |        | SURFACE |         | INTERSECTION/ SURFACE TYPE/ STREET DIRECTION |
| Piroque Ct      | The Landings     | 38-8-15  | 0   | 400    | C       | 24      | runs east off of                             |
| J               | of Cross Gates   |          |     | -      |         |         | Dockside Dr.                                 |
|                 | Ph 5             |          | -   |        |         |         |                                              |
| 4               |                  |          |     |        |         |         | 1                                            |
|                 |                  |          |     |        |         |         |                                              |
|                 |                  |          | 400 |        |         |         | ends & cul-de-sac                            |
|                 |                  |          |     |        |         |         |                                              |
|                 |                  |          |     |        |         |         |                                              |
| -               |                  |          |     |        |         |         |                                              |
|                 |                  |          |     |        |         |         | '                                            |
|                 |                  |          |     |        |         |         |                                              |
| April 1         |                  |          |     |        |         |         | ·                                            |
|                 |                  |          |     |        |         |         |                                              |
|                 |                  |          |     |        |         |         |                                              |
|                 | T                |          |     |        |         |         |                                              |
|                 |                  |          |     |        |         |         |                                              |
|                 |                  |          |     |        |         |         |                                              |
| ROW: 6          | 0.               |          |     |        |         |         |                                              |
| MAP NO.:        |                  |          |     |        |         |         | e                                            |
| ORDINANCE NO.:  |                  |          |     |        |         |         |                                              |
| ORDINANCE DATE: |                  |          |     |        |         |         |                                              |
|                 |                  |          |     |        |         |         |                                              |

ROAD INVENTORY#

ST. TAMMANY ROAD INVENTORY SUMMARY DATA

COMMUNITY Slidell (to be filled out by office personnel)

WARD 8

CLOSEST STATE HWY \_\_\_\_\_\_

|                 |                  | SECTION  |      | ROADWA | Y DATA  |         |                                              |
|-----------------|------------------|----------|------|--------|---------|---------|----------------------------------------------|
| DOAD NAME       |                  | TOWNSHIP |      |        | CON     | IDITION | REMARKS:                                     |
| ROAD NAME       | GENERAL LOCATION | RANGE    |      | LENGTH | SURFACE | WIDIH   | INTERSECTION/ SURFACE TYPE/ STREET DIRECTION |
| riroque Ct.     | The Landings of  | 38-8-15  | 0    | 192    |         |         | runs west of of                              |
| latera          | Cross Gates      |          |      |        |         |         | 0.                                           |
|                 | Ph. 5            |          |      |        |         |         | Piroque Ct                                   |
|                 |                  |          |      |        |         |         | J                                            |
|                 |                  |          |      |        |         |         |                                              |
| :               |                  |          | .192 |        |         |         | endo                                         |
|                 |                  |          |      |        |         |         |                                              |
|                 |                  |          |      |        |         |         |                                              |
|                 |                  | -        |      |        |         |         |                                              |
|                 |                  |          |      |        |         |         |                                              |
|                 |                  |          |      |        |         |         |                                              |
| W. L.           |                  |          |      |        |         |         |                                              |
|                 |                  |          |      |        |         |         |                                              |
|                 |                  | 16       |      |        |         |         |                                              |
| •               | ,                |          |      |        |         |         |                                              |
|                 |                  |          |      |        |         |         |                                              |
|                 |                  |          |      |        |         |         |                                              |
| ROW:            |                  |          |      |        |         |         |                                              |
| MAP NO.:        |                  |          |      |        |         |         |                                              |
| ORDINANCE NO .: |                  |          |      |        |         |         |                                              |
| ORDINANCE DATE: |                  |          | 1    |        |         |         |                                              |
|                 |                  |          |      |        |         |         |                                              |
|                 |                  |          |      |        |         |         | <b>*</b>                                     |

ROAD INVENTORY#

ST. TAMMANY ROAD INVENTORY SUMMARY DATA

COMMUNITY States
(to be filled out by office personnel)

WARD 8
DISTRICT 9

CLOSEST STATE HWY [-[D

| 1               |                  | SECTION  |     | ROADWA |         |         |                                              |
|-----------------|------------------|----------|-----|--------|---------|---------|----------------------------------------------|
| ROAD NAME       | OEMERAL LOOKET   | TOWNSHIP |     |        |         | IDITION | REMARKS:                                     |
|                 | GENERAL LOCATION | RANGE    |     |        | SURFACE | WIDTH   | INTERSECTION/ SURFACE TYPE/ STREET DIRECTION |
| Oockside Or.    | The Landings     | 38-8-15  | 0   | 372    |         |         | runs north east off of                       |
| lateral         | of Cross Gates   |          |     |        |         |         | Dockside Dr                                  |
|                 | Ph-5             |          |     |        |         |         |                                              |
|                 |                  |          |     |        |         |         | 1                                            |
|                 |                  |          | 372 |        |         |         | ends                                         |
|                 |                  |          |     |        |         |         |                                              |
|                 |                  |          |     |        |         |         |                                              |
|                 |                  |          | , . |        |         | ,       |                                              |
|                 |                  | -        |     |        |         |         |                                              |
|                 |                  |          |     |        |         |         |                                              |
| 14.7            |                  | -        |     |        |         |         |                                              |
|                 |                  |          |     |        |         |         |                                              |
|                 |                  | ·        |     |        |         |         |                                              |
|                 |                  | `        |     |        |         |         |                                              |
|                 |                  |          |     | .      |         |         |                                              |
|                 |                  |          |     |        |         |         |                                              |
|                 |                  | •        |     |        |         |         |                                              |
| ROW:            |                  |          |     |        |         |         |                                              |
| MAP NO.:        |                  |          |     |        |         |         | e .                                          |
| ORDINANCE NO.:  |                  |          |     |        |         |         |                                              |
| ORDINANCE DATE: |                  |          |     |        |         |         | •                                            |
|                 |                  |          | - 1 | 1      |         | 1       |                                              |