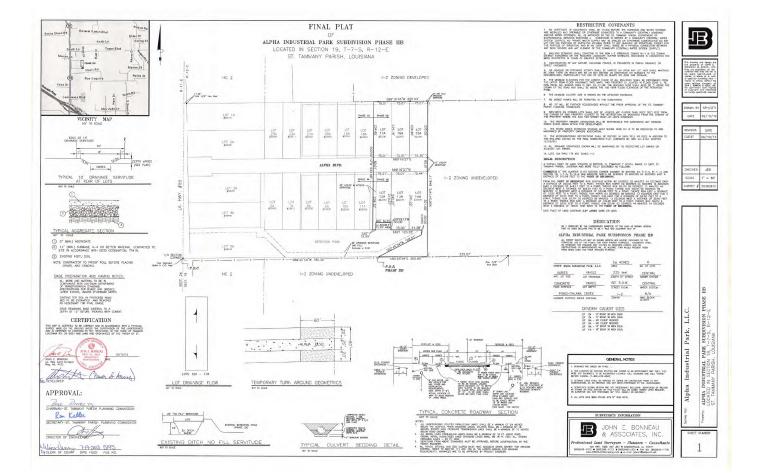

AN ORDINANCE ACCEPTING FINALIZED SUBDIVISION INTO THE ROAD AND DRAINAGE INVENTORIES, SPECIFICALLY ALPHA INDUSTRIAL PARK, PH. IIB (WARD 4, DISTRICT 5)

WHEREAS, Developer/Owner(s) have dedicated the rights of way to the public as indicated on the finalized subdivision plat recorded in the Clerk of Court's office.

Alpha Blvd. for 190 ft. (R04F072)

REPEAL: All ordinances or parts of Ordinances in conflict herewith are hereby repealed.

SEVERABILITY: If any provision of this Ordinance shall be held to be invalid, such invalidity shall not affect other provisions herein which can be given effect without the invalid provision and to this end the provisions of this Ordinance are hereby declared to be severable.

| ROAD INVENTORY # |                                  | со                | CAMIMANY F<br>SUMMA<br>MMUNITY<br>do be filled out b | RY DATA | eville  |         | WARD 4<br>DISTRICT 5<br>CLOSEST STATE HWY 59<br>BARN 1545 |
|------------------|----------------------------------|-------------------|------------------------------------------------------|---------|---------|---------|-----------------------------------------------------------|
|                  |                                  | SECTION           | ROADWAY DATA                                         |         |         |         |                                                           |
| ROAD NAME        | GENERAL LOCATION                 | TOWNSHIP<br>RANGE | STATION                                              | IENGTH  | SURFACI | NDITION | REMARKS:<br>INTERSECTION/ SURFACE TYPE/ STREET DIRECTION  |
| alpha Blvd.      | Alpha Industria                  | 19-7-12           | 0                                                    | 120     | C       | 20      | runs east from Hun 59                                     |
|                  | Alpha Industrial<br>Park Ph.II B |                   |                                                      |         |         | 00      | runs east from Hwy.59<br>with median - Raw is 80'         |
|                  |                                  |                   |                                                      |         | A       | 1       |                                                           |
|                  |                                  |                   | 120                                                  | 655     | C       | 20      | Row turns to 60'                                          |
| 7                |                                  |                   |                                                      |         |         |         |                                                           |
|                  | · · ·                            |                   | 775                                                  | 190     | C       | 20      | continues east                                            |
|                  |                                  |                   |                                                      |         |         | 1       |                                                           |
|                  |                                  |                   | 965                                                  |         | C.      | 20      | ends                                                      |
|                  |                                  |                   | ile                                                  |         | 0       | a       | alles                                                     |
| NW .             | •                                |                   |                                                      |         |         |         |                                                           |
|                  |                                  |                   |                                                      |         |         |         |                                                           |
|                  |                                  | -                 |                                                      |         |         |         |                                                           |
|                  |                                  |                   |                                                      |         |         | -       |                                                           |
|                  |                                  |                   |                                                      |         |         |         |                                                           |
| ROW:             |                                  |                   |                                                      |         |         |         |                                                           |
| MAP NO .:        |                                  |                   |                                                      |         |         |         | ~                                                         |
| ORDINANCE NO .:  |                                  |                   |                                                      |         |         |         |                                                           |
| ORDINANCE DATE:  |                                  |                   |                                                      |         |         |         | •                                                         |
|                  |                                  |                   |                                                      |         |         |         |                                                           |