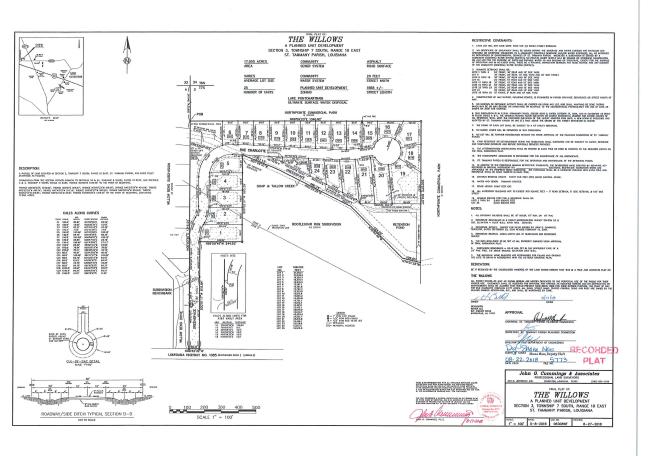

## ORDINANCE

| ORDINANCE CALENDAR NO: <u>6742</u>                                                              | ORDINANCE COUNCIL SERIES NO:                                                                                                                                                              |
|-------------------------------------------------------------------------------------------------|-------------------------------------------------------------------------------------------------------------------------------------------------------------------------------------------|
| COUNCIL SPONSOR: LORINO/COOPER                                                                  | PROVIDED BY: PUBLIC WORKS                                                                                                                                                                 |
| INTRODUCED BY: MR. DAVIS                                                                        | SECONDED BY: MR. FITZGERALD                                                                                                                                                               |
| ON THE 5 DAY OF AUGUST , 2021                                                                   |                                                                                                                                                                                           |
|                                                                                                 | INALIZED SUBDIVISIONS INTO<br>INVENTORIES, SPECIFICALLY<br>WARD 1, DISTRICT 3)                                                                                                            |
| WHEREAS, Developer/Owner(s) have dedicate finalized subdivision plat recorded in the Clerk of C | ed the rights of ways to the public as indicated on the Court's office.                                                                                                                   |
| the road base, surface, drainage ditches, culver                                                | ORDAINS: that all of the area within right-of-way, rts, laterals, canals, and appurtenances thereunto low indicated developments and authorized in the nto the Parish Maintenance System. |
| ±                                                                                               | sh regulations, policies, procedures and operating<br>tenance System shall apply to the aforementioned                                                                                    |
| Streets to be accepted into the maintenance syste                                               | em are named:                                                                                                                                                                             |
| Rue Charlotte R01G024 for a distance of 6,100                                                   | ft.                                                                                                                                                                                       |
| Willows Pond P01B01024 - 1 acre                                                                 |                                                                                                                                                                                           |
|                                                                                                 |                                                                                                                                                                                           |
| REPEAL: All ordinances or parts of Ordinances                                                   | s in conflict herewith are hereby repealed.                                                                                                                                               |
| · · · · · · · · · · · · · · · · · · ·                                                           | nance shall be held to be invalid, such invalidity shall<br>on effect without the invalid provision and to this end<br>of to be severable.                                                |
| EFFECTIVE DATE: This Ordinance shall become                                                     | me effective fifteen (15) days after adoption.                                                                                                                                            |
| MOVED FOR ADOPTION BY:                                                                          | SECONDED BY:                                                                                                                                                                              |
| WHEREUPON THIS ORDINANCE WAS SUE FOLLOWING:                                                     | BMITTED TO A VOTE AND RESULTED IN THE                                                                                                                                                     |
| YEAS:                                                                                           |                                                                                                                                                                                           |
| NAYS:                                                                                           |                                                                                                                                                                                           |
| ABSTAIN:                                                                                        |                                                                                                                                                                                           |
| ABSENT:                                                                                         |                                                                                                                                                                                           |

RECOMMENDATION: The Public Works Department recommends adoption.

ROAD INVENTORY # PO1801024

ST. TAMMANY ROAD INVENTORY
SUMMARY DATA
COMMUNITY COVING (to be tilled out by office personnel)

WARD

DISTRICT\_

CLOSEST STATE HWY 1077

BARN 1515

|                 |                  |          |         | W MONTH T. B. | KDATA   |        |                                                        |
|-----------------|------------------|----------|---------|---------------|---------|--------|--------------------------------------------------------|
|                 | `                | SECTION  |         | ROADWA        | YDAIA   | DITION | REMARKS:                                               |
|                 |                  | SECTION  |         |               |         | DITION | REMARKS:<br>INTERSECTION SURFACE TYPE/STREET DIRECTION |
|                 |                  | TOWNSHIP | OTATION | LENGTH        | SURFACE | MIDIH  | INTEROLOTICIO                                          |
|                 | GENERAL LOCATION | RANGE    | SIAHON  | LANGUA        |         |        | l acre                                                 |
| ROAD NAME       |                  | 3-7-10   |         |               |         |        |                                                        |
| Willows fond    | The Willows      | 0-1-10   |         |               |         |        |                                                        |
| Willows Verte   | subdivision      | _        |         |               | -       |        |                                                        |
| 1               | SUBLIVISION      |          |         |               |         |        | 1                                                      |
|                 |                  |          |         |               |         |        |                                                        |
|                 |                  | ^        |         |               | -       |        | 100                                                    |
|                 |                  |          |         |               |         |        |                                                        |
|                 |                  |          |         | -             |         |        | ,                                                      |
|                 |                  |          |         |               |         |        |                                                        |
|                 |                  |          | ,       | 1             |         |        |                                                        |
|                 |                  |          |         | -             |         |        | 1                                                      |
| * '             | •                |          | _       |               |         | -      |                                                        |
| ,               |                  | -        |         |               |         |        |                                                        |
|                 |                  |          |         |               |         |        |                                                        |
|                 |                  |          |         |               |         |        |                                                        |
| 1.              |                  |          | -       |               |         |        |                                                        |
|                 |                  |          |         |               |         | -      |                                                        |
|                 |                  |          |         |               |         |        |                                                        |
| We.             |                  |          |         |               |         |        |                                                        |
|                 |                  |          |         |               |         |        |                                                        |
|                 |                  |          |         |               |         |        |                                                        |
| -               |                  |          |         |               |         |        |                                                        |
|                 |                  |          |         |               |         |        |                                                        |
|                 |                  |          |         |               |         |        | 1                                                      |
|                 |                  |          |         |               |         |        |                                                        |
| 1               |                  |          |         |               |         |        |                                                        |
| •               |                  |          |         |               |         |        |                                                        |
| ROW             | ia l             |          |         |               |         |        | •                                                      |
|                 |                  |          |         |               |         |        |                                                        |
| MAP NO.:        |                  |          |         |               |         |        |                                                        |
| ORDINANCE NO.:  |                  |          |         |               |         |        |                                                        |
| OUDIIAMASE IASE |                  |          |         |               |         |        |                                                        |
| ORDINANCE DATE: |                  |          |         |               |         |        |                                                        |
|                 |                  |          |         |               |         |        |                                                        |
|                 |                  |          |         |               |         |        |                                                        |

| ROAD INVENTORY# |  |
|-----------------|--|
| ROIGO24         |  |

ST. TAMMANY ROAD INVENTORY SUMMARY DATA

COMMUNITY Coving to (to be filled out by office personnel)

CLOSEST STATE HWY 1077

BARN 1515

| • .             | ,                | SECTION  |         | ROADWA | Y DATA  |         |                                              |
|-----------------|------------------|----------|---------|--------|---------|---------|----------------------------------------------|
| L               |                  | TOWNSHIP |         |        | COV     | NOITION | REMARKS:                                     |
| ROAD NAME       | GENERAL LOCATION | RANGE    | STATION |        | SURFACE | WIDTH   | INTERSECTION/ SURFACE TYPE/ STREET DIRECTION |
| hue Charlotte   | The Willows      | 3-7-10   | 0       | 730    | H       | 20      | runs ne of of                                |
|                 | Subdivision      |          |         |        |         |         | Willow Bera Or                               |
|                 |                  |          | -       |        |         |         |                                              |
|                 |                  |          |         |        |         |         | 1                                            |
|                 |                  |          | 730     | 1092   |         |         | turns east                                   |
|                 |                  |          |         | , .    |         |         |                                              |
|                 |                  |          |         |        |         |         |                                              |
|                 |                  |          | 6100    |        |         |         | ordo at cul-de-sac                           |
| •               |                  |          | wicc .  |        |         |         |                                              |
|                 |                  |          |         |        |         |         |                                              |
|                 |                  |          |         |        |         |         | ·                                            |
| A42.7           |                  |          |         |        |         |         |                                              |
|                 |                  |          |         |        |         |         |                                              |
|                 |                  |          |         |        |         |         |                                              |
|                 |                  |          |         |        | -       |         |                                              |
|                 |                  |          |         |        |         |         |                                              |
| 1               |                  |          |         |        |         |         |                                              |
| PAIN            | C 42             | -        |         |        |         |         |                                              |
| ROW:            | (00'             |          |         |        |         |         |                                              |
| MAP NO.:        |                  |          |         |        |         |         | •                                            |
| ORDINANCE NO.:  |                  |          |         |        |         |         |                                              |
| ORDINANCE DATE: |                  |          |         |        |         |         | •                                            |
|                 |                  |          |         |        |         |         |                                              |
|                 |                  |          |         |        |         |         |                                              |