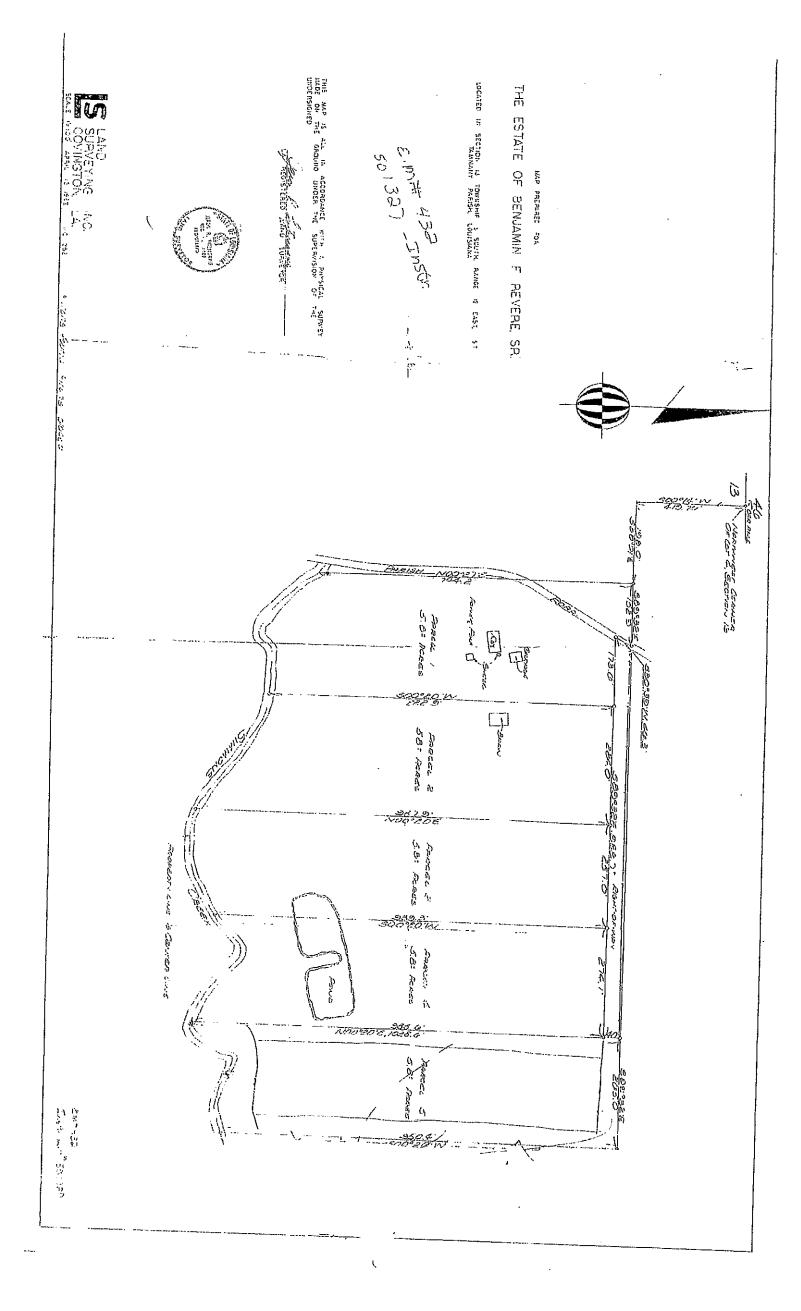

## PARCEL 1

A certain tract or parcel of land being located in Section 13, Township 5 South, Range 12 East, St. Tammany Parish, Louisiana.

From the Northwest corner of Lot 4 on the line common to Sections 13 and 46 Township 5 South, Range 12 East, St. Tammany Parish, Louisiana, run South 00 degrees 14 minutes West, 419.76 feet to a point; thence South 88 degrees 01 minutes East, 198.0 feet to a point; thence South 89 degrees 32 minutes East, 152.9 feet to a point; thence 30 degrees 39 minutes West, 46.3 feet to a point; thence South 89 degrees 32 minutes East, 714.6 feet to a point; thence South 00 degrees 20 minutes West, 939.3 feet to a point on the Centerline of Simmons Creek this being the Point of Beginning.

From the Point of Beginning run North 00 degrees 20 minutes East, 939.3 feet to a point; thence South 89 degrees 32 minutes East, 274.1 feet to a point; thence South 00 degrees 20 minutes West, 988.6 feet to a point on the Centerline of Simmons Creek; thence Northwesterly along meander of said Creek back to the Point of Beginning, and including all of minerals thereunder.

St. Tammany Parish 20 Instrmnt #: 1505832 Registry #: 1521012 SLM 07/11/2005 3:45:00 PM MB CB X MI UCC This tract contains 5.8 acres more or less.

Being the same property acquired by Morrell Revere Williams by act of Partition of Real Property signed various dates and recorded at COB 1084, folio 475 in the official records of the Clerk of Court, St. Tammany Parish.

### PARCEL 2

A certain tract or parcel of land being located in Section 13, Township 5 South, Range 12 East, St. Tammany Parish, Louisiana, and being described as

From the Northwest corner of Lot 4 on the line common to Sections 13 and 46, Township 5 South, Range 12 East, St. Tammany Parish, Louisiana, run South 00 degrees, 12 minutes West, 419.76 feet to a point; thence South 88 degrees, 01 minutes East, 198.0 feet to a point; thence South 89 degrees, 32 minutes East, 152.9 feet to a point this being the Point of Beginning.

From the Point of Beginning run South 30 Degrees, 39 minutes West, 46.3 feet to a point; thence South 89 degrees, 32 minutes East, 988.7 feet to a point; thence North 00 degrees, 20 minutes East, 40 feet to a point; thence North 89 degrees, 32 minutes West, approximately 988.7 feet back to the Point of Beginning, and including all of minerals thereunder.

This is the same property shown on the survey by Jeron R. Fitzmorris, Registered Surveyor, dated April 12, 1982, and identified thereon as "right-of-way".

The property described as Parcel 1 and Parcel 2 above are subject to any and all restrictions, servitudes, easements, rights and obligations created by that certain act of Partition of Real Property signed various dates and recorded in the official records of the Clerk of Court, St. Tammany Parish at COB 1084, folio 475.

### IMMOVABLE PROPERTY:

A certain tract or parcel of land being located in Section 13, Township 5 South, Range 12 East, St. Tammany Parish, Louisiana.

From the Northwest corner of Lot 4 on the line common to Sections 13 and 46, Township 5 South, Range 12 East, St. Tammany Parish, Louisiana, run South 00 degrees 14 minutes West, 419.76 feet to a point; thence South 88 degrees 01 minutes East, 198.0 feet to a point; thence South 00 degrees 27 minutes West, 744.2 feet to a point on the Centerline of Simmons Creek this being the POINT OF BEGINNING.

From the POINT OF BEGINNING, run North 00 degrees 27 minutes East, 744.2 feet to a point; thence South 89 degrees 32 minutes East, 152.9 feet to a point; thence South 30 degrees 39 minutes West, 46.3 feet to a point; thence South 89 degrees 32 minutes East 173.6 feet to a point; thence South 00 degrees 20 minutes West, 822.9 feet to a point on the Centerline of Simmons Creek; thence Northwesterly along meander of said Creek back to the Point of Beginning, and including all of minerals thereunder.

This tract contains 5.8 acres, more or less. This description is in accordance with a survey by Jeron Fitzmorris, Registered Surveyor, dated April 12, 1982 and identified thereon as Parcel 1.

VALUE: \$78,000.00