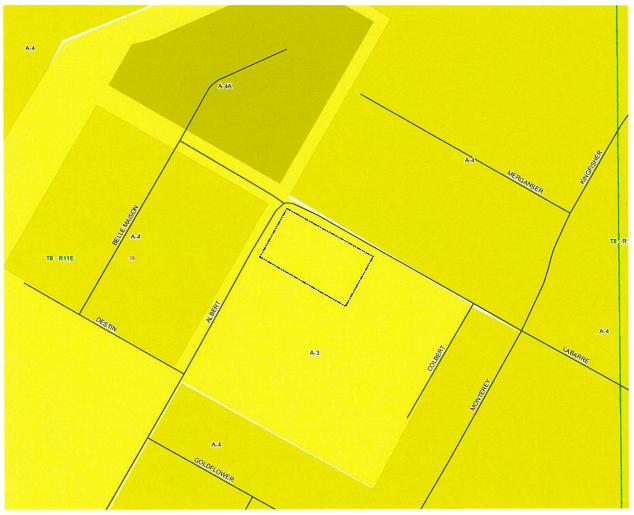

AN ORDINANCE AMENDING THE OFFICIAL ZONING MAP OF ST. TAMMANY PARISH, LA, TO RECLASSIFY A CERTAIN PARCEL LOCATED ON THE SOUTH SIDE OF LABARRE STREET, EAST OF ALBERT STREET, AND WEST OF MONTEREY DRIVE; MANDEVILLE AND WHICH PROPERTY COMPRISES A TOTAL OF .93 ACRES OF LAND MORE OR LESS, FROM ITS PRESENT A-3 (SUBURBAN DISTRICT) TO AN A-4 (SINGLE-FAMILY RESIDENTIAL DISTRICT) (WARD 4, DISTRICT 10) (2022-2793-ZC)

WHEREAS, the Zoning Commission of the Parish of St. Tammany after hearing in accordance with law, <u>Case No. 2022-2793-ZC</u>, has recommended to the Council of the Parish of St. Tammany Louisiana, that the zoning classification of the above referenced area be changed from its present A-3 (Suburban District) to an A-4 (Single-Family Residential District) see Exhibit "A" for complete boundaries; and

## 2022-2793-ZC

THAT CERTAIN PIECE OR PORTION OF GROUND, together with all buildings and improvements thereon, and all of the rights, ways, privileges, servitudes, appurtenances and advantages thereunto belonging or in anywise appertaining, situated in Parish of St. Tammany, State of Louisiana, being a portion of ground in the Northwest corner of Square 243, Town of Mandeville, said square being bound by Albert Street, Labarre Street, Colbert Street, and Destin Street, said portion of ground measures as follows:

Said portion of ground forms the corner of Albert Street and Labarre Street and measures 150.0 feet front on Albert Street, a width in the rear of 153.1 feet, by a depth and front of Labarre Street on 260.2 feet and a depth on the opposite sideline of 266.45 feet. All in accordance with survey by Edward J. Murphy, Registered Land Surveyor, dated January 15, 1979, revised December 13, 1979

#### Case No.: 2022-2793-ZC

PETITIONER: Sherrie Ybarzabal

OWNER: 1280 Labarre, LLC - Sherrie Ybarzabal

REQUESTED CHANGE: A-3 Suburban District to A-4 Single-Family Residential District

LOCATION: Parcel located on the south side of Labarre Street, east of Albert Street, and west of Monterey Drive;