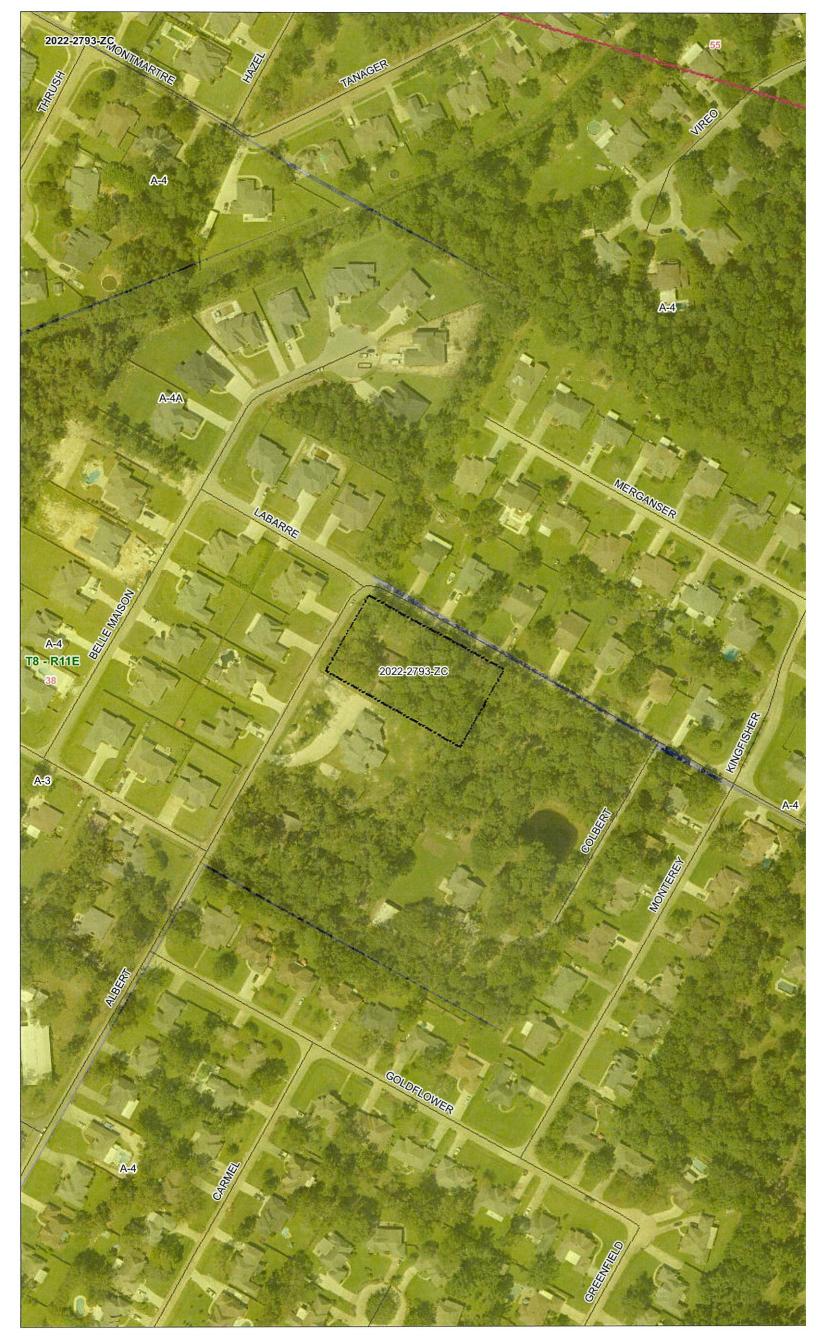

AN ORDINANCE AMENDING THE OFFICIAL ZONING MAP OF ST. TAMMANY PARISH, LA, TO RECLASSIFY A CERTAIN PARCEL LOCATED ON THE SOUTH SIDE OF LABARRE STREET, EAST OF ALBERT STREET, AND WEST OF MONTEREY DRIVE; MANDEVILLE AND WHICH PROPERTY COMPRISES A TOTAL OF .93 ACRES OF LAND MORE OR LESS, FROM ITS PRESENT A-3 (SUBURBAN DISTRICT) TO AN A-4 (SINGLE-FAMILY RESIDENTIAL DISTRICT) (WARD 4, DISTRICT 10) (2022-2793-ZC)

WHEREAS, the Zoning Commission of the Parish of St. Tammany after hearing in accordance with law, <u>Case No. 2022-2793-ZC</u>, has recommended to the Council of the Parish of St. Tammany Louisiana, that the zoning classification of the above referenced area be changed from its present A-3 (Suburban District) to an A-4 (Single-Family Residential District) see Exhibit "A" for complete boundaries; and

## 2022-2793-ZC

THAT CERTAIN PIECE OR PORTION OF GROUND, together with all buildings and improvements thereon, and all of the rights, ways, privileges, servitudes, appurtenances and advantages thereunto belonging or in anywise appertaining, situated in Parish of St. Tammany, State of Louisiana, being a portion of ground in the Northwest corner of Square 243, Town of Mandeville, said square being bound by Albert Street, Labarre Street, Colbert Street, and Destin Street, said portion of ground measures as follows:

Said portion of ground forms the corner of Albert Street and Labarre Street and measures 150.0 feet front on Albert Street, a width in the rear of 153.1 feet, by a depth and front of Labarre Street on 260.2 feet and a depth on the opposite sideline of 266.45 feet. All in accordance with survey by Edward J. Murphy, Registered Land Surveyor, dated January 15, 1979, revised December 13, 1979

#### Case No.: 2022-2793-ZC

PETITIONER: Sherrie Ybarzabal

OWNER: 1280 Labarre, LLC - Sherrie Ybarzabal

REQUESTED CHANGE: A-3 Suburban District to A-4 Single-Family Residential District

LOCATION: Parcel located on the south side of Labarre Street, east of Albert Street, and west of Monterey Drive;