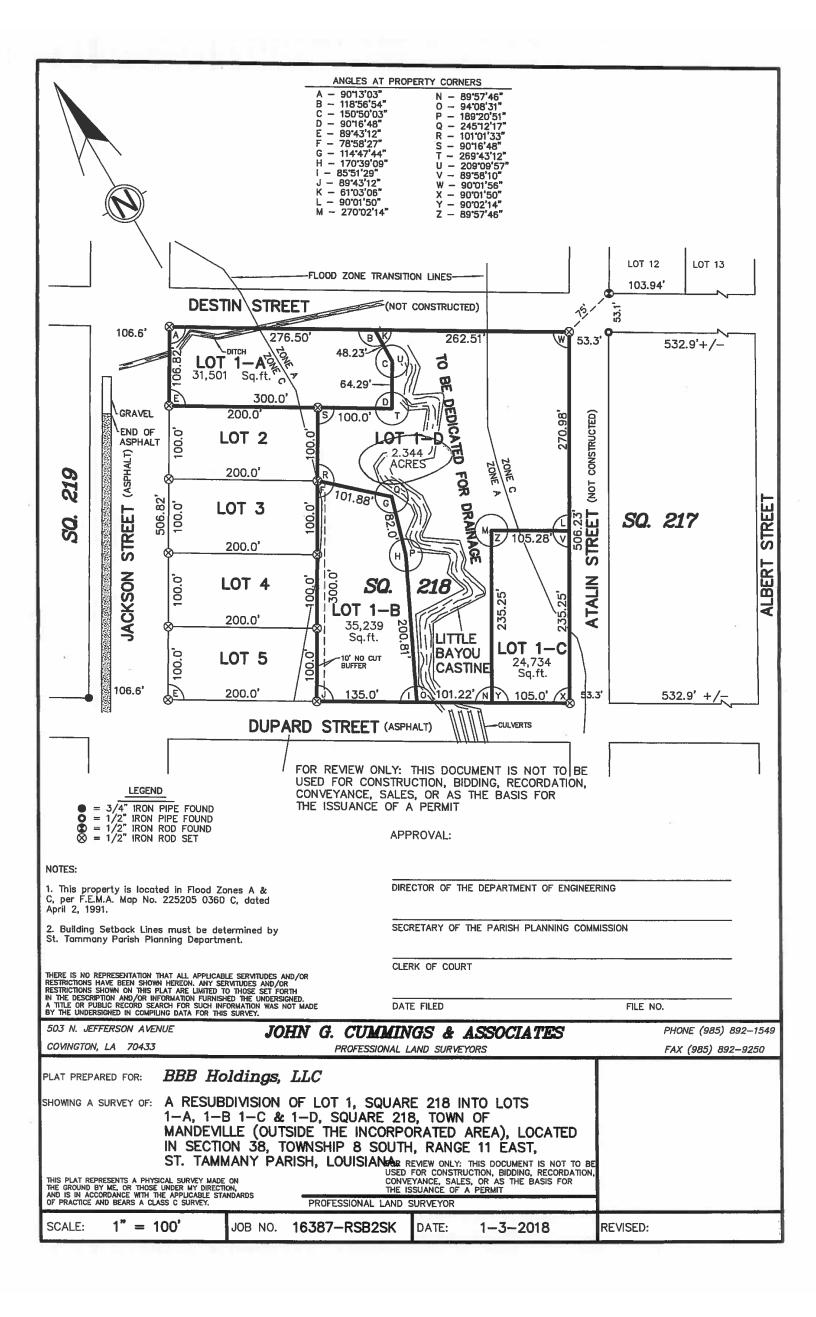

## **Ordinance Administrative Comment**

ORDINANCE TO AUTHORIZE THE PARISH OF ST. TAMMANY, THROUGH THE OFFICE OF THE PARISH PRESIDENT, TO ACQUIRE BY DONATION A CERTAIN PARCEL ALONG LITTLE BAYOU CASTINE (WARD 4, DISTRICT 7).

The Parish seeks to acquire by donation property to be subdivided as Lot 1-D in Square 218 of Town of Mandeville Subdivision. Little Bayou Castine traverses through Lot 1-D, and Parish's Department of Public Works desires ownership of Lot 1-D for drainage purposes. The property will be donated without Parish paying any compensation for the property.