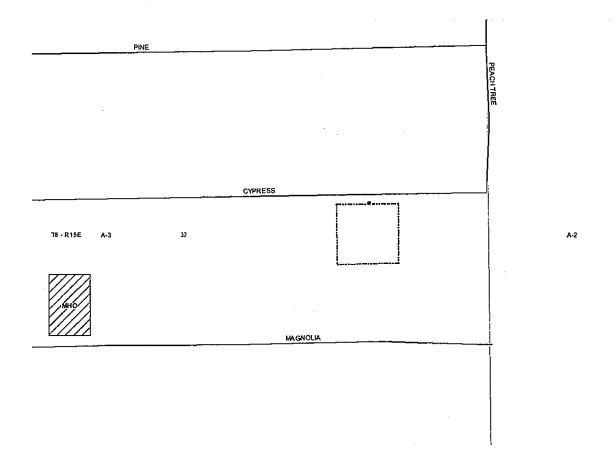

Case No.: 2016-329-ZC PETITIONER: Robt Maser

OWNER: Barbara A. Garcia

REQUESTED CHANGE: From A-3 Suburban District to A-3 Suburban District & MHO Manufactured

Housing Overlay

**LOCATION:** Parcel located on the south side of Cypress Drive, west of Peach Tree Drive, being lot 20A, Square 23, River Gardens Subdivision; S32, T8S, R15E; Ward 8, District 9

23, River Gardens Subdivision; S32, T8S, R15E; Ward 8, District 9

SIZE: 22,500 sq. ft.

# LAND USE CONSIDERATIONS SURROUNDING LAND USE AND ZONING:

| Direction | Surrounding Use | Surrounding Zone      |
|-----------|-----------------|-----------------------|
| North     | Residential     | A-3 Suburban District |
| South     | Residential     | A-3 Suburban District |
| East      | Residential     | A-3 Suburban District |
| West      | Residential     | A-3 Suburban District |