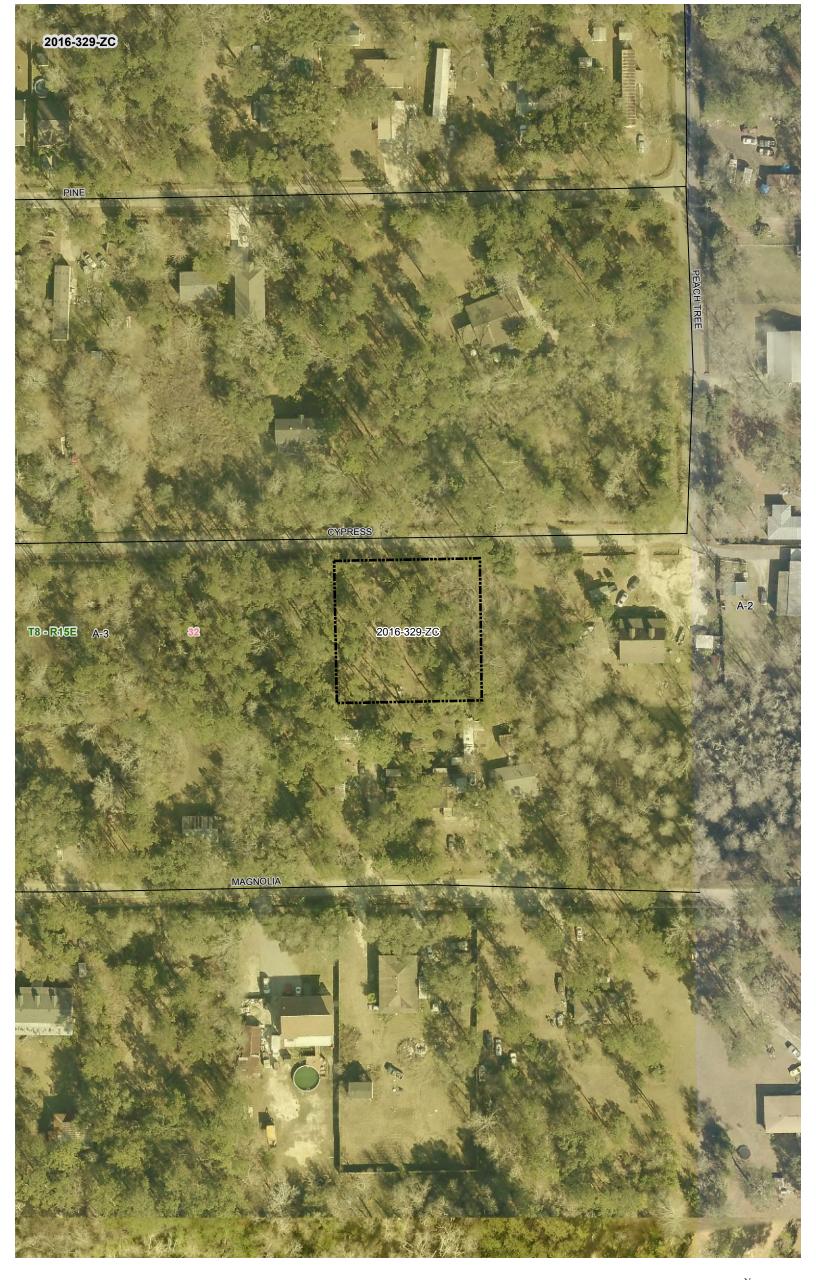

Case No.: 2016-329-ZC PETITIONER: Robt Maser

OWNER: Barbara A. Garcia

REQUESTED CHANGE: From A-3 Suburban District to A-3 Suburban District & MHO Manufactured

Housing Overlay

**LOCATION:** Parcel located on the south side of Cypress Drive, west of Peach Tree Drive, being lot 20A, Square 23, River Gardens Subdivision; S32, T8S, R15E; Ward 8, District 9

23, River Gardens Subdivision; S32, T8S, R15E; Ward 8, District 9

SIZE: 22,500 sq. ft.

# LAND USE CONSIDERATIONS SURROUNDING LAND USE AND ZONING:

| Direction | Surrounding Use | Surrounding Zone      |
|-----------|-----------------|-----------------------|
| North     | Residential     | A-3 Suburban District |
| South     | Residential     | A-3 Suburban District |
| East      | Residential     | A-3 Suburban District |
| West      | Residential     | A-3 Suburban District |