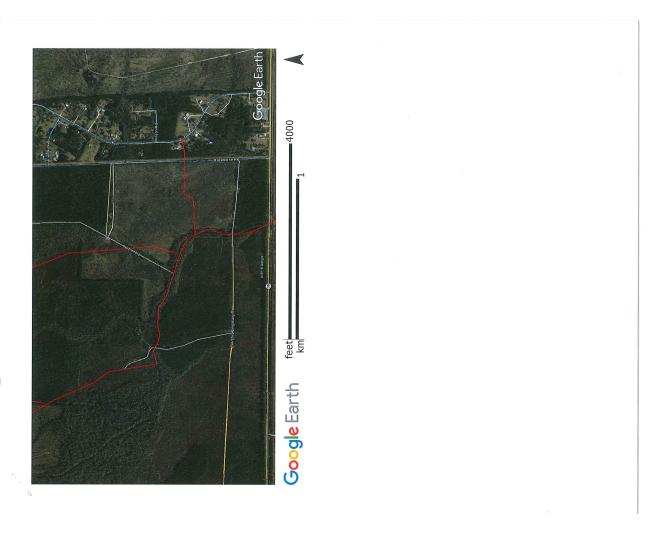

THE PARISH OF ST. TAMMANY HEREBY ORDAINS: that the St. Tammany Parish Selective Road and Drainage Maintenance System Inventory is amended as follows:

1. Add Crown Z Rd. lateral (D06HW02012), approximately 1600 ft., west of Crown Z Rd. (R06H011) Ward 6, District 6. This is a natural drain.

# **CERTIFICATE OF DRAINAGE MAINTENANCE**

| 19     |  |
|--------|--|
| 2      |  |
| 0-0    |  |
| ate: / |  |
| Ω      |  |

DOLEHIJOZOIZ This is to certify that the ditch located of crown 2 R2 West

- Has been maintained by Parish forces on a periodic basis for a period of three (3) years prior to 1998. -
- Is a natural drain.

\_\_\_and description Width: 41L This ditch should be referenced by Road ID # R06 H011 of same is attached.

Ward: 6 District: 6

length: /600 F4

Parish Representative

|      |                                       |           |         |                                       |                                       |         |           |                    | DINANCE DATE:                         |
|------|---------------------------------------|-----------|---------|---------------------------------------|---------------------------------------|---------|-----------|--------------------|---------------------------------------|
|      | ·                                     | · · · · · |         |                                       |                                       |         |           |                    | SIMANCE NO.:                          |
|      |                                       |           |         |                                       |                                       |         |           |                    | LON GAM                               |
| ٠    |                                       |           |         |                                       |                                       |         |           |                    | -WOA                                  |
|      |                                       |           |         |                                       |                                       |         |           |                    | -14/04                                |
|      |                                       |           |         |                                       | · -                                   |         |           |                    |                                       |
| . '  |                                       |           |         |                                       | 1.                                    |         |           |                    |                                       |
|      |                                       |           |         |                                       |                                       |         |           |                    | · · · · · · · · · · · · · · · · · · · |
|      |                                       | 201       |         | · · · · · · · · · · · · · · · · · · · |                                       |         |           |                    |                                       |
|      | · · · · · · · · · · · · · · · · · · · |           |         | · · · · ·                             | · · · · · · · · · · · · · · · · · · · |         |           |                    |                                       |
|      |                                       |           |         |                                       |                                       |         |           | · · · ·            |                                       |
|      |                                       |           |         |                                       |                                       |         |           |                    |                                       |
|      | · ·                                   |           |         |                                       |                                       |         | 1         |                    |                                       |
| -    |                                       |           |         |                                       |                                       | ļ       | -         |                    |                                       |
|      |                                       |           |         |                                       |                                       |         |           |                    |                                       |
|      |                                       |           |         |                                       |                                       |         |           |                    |                                       |
| -    |                                       | · .       |         |                                       | •                                     |         |           |                    |                                       |
|      |                                       |           |         |                                       |                                       | 0001    |           |                    |                                       |
| · ·  |                                       | TOPUO     |         |                                       |                                       | 0001    |           |                    |                                       |
|      | 21.01                                 |           |         |                                       |                                       |         |           |                    | mm                                    |
| 0-   | And Z                                 | Juar      |         |                                       | 00001                                 |         |           |                    | Ford<br>DU E Kar                      |
|      | to toul                               | nsum      | 7       | TOURIDO                               |                                       | O       | EDNAR     | GENERAL LOCATION   | 02                                    |
|      | URFACE TYPE/ STREE                    | IRWARKS:  | NOLLIO  | SURFACE                               | HTONA I                               | NOITAT2 | diffshwot | NOTTATO I LABERTON | AMAN                                  |
| • `. |                                       |           | 1101210 | ATAG Y.                               | AWGAOA                                |         | RECTION   |                    |                                       |