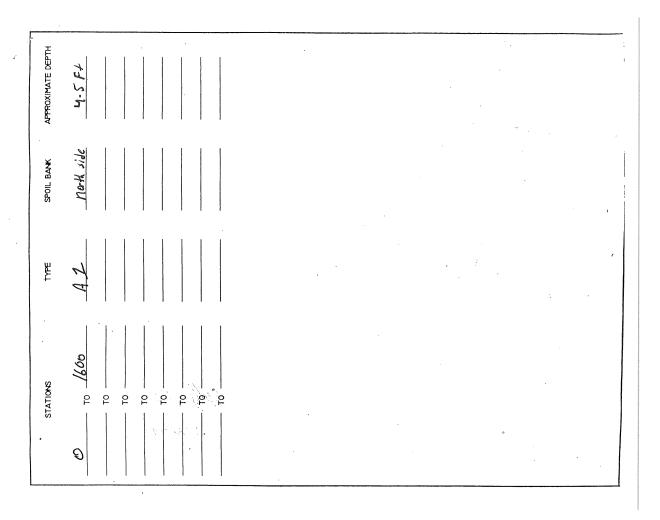

# **CERTIFICATE OF DRAINAGE MAINTENANCE**

| 19     |  |
|--------|--|
| 2      |  |
| 0-0    |  |
| ate: / |  |
| Ω      |  |

DOLEHIJOZOIZ This is to certify that the ditch located of crown 2 R2 West

- Has been maintained by Parish forces on a periodic basis for a period of three (3) years prior to 1998. -
- Is a natural drain.

\_\_\_and description Width: 41L This ditch should be referenced by Road ID # R06 H011 of same is attached.

Ward: 6 District: 6

length: /600 F4

Parish Representative

|      |                                       |           |         |                                       |                                       |         |           |                    | DINANCE DATE:                         |
|------|---------------------------------------|-----------|---------|---------------------------------------|---------------------------------------|---------|-----------|--------------------|---------------------------------------|
|      | ·                                     | · · · · · |         |                                       |                                       |         |           |                    | SIMANCE NO.:                          |
|      |                                       |           |         |                                       |                                       |         |           |                    | LON GAM                               |
| ٠    |                                       |           |         |                                       |                                       |         |           |                    | -WOA                                  |
|      |                                       |           |         |                                       |                                       |         |           |                    | -14/04                                |
|      |                                       |           |         |                                       | · -                                   |         |           |                    |                                       |
| . '  |                                       |           |         |                                       | 1.                                    |         |           |                    |                                       |
|      |                                       |           |         |                                       |                                       |         |           |                    | · · · · · · · · · · · · · · · · · · · |
|      |                                       | 201       |         | · · · · · · · · · · · · · · · · · · · |                                       |         |           |                    |                                       |
|      | · · · · · · · · · · · · · · · · · · · |           |         | · · · · ·                             | · · · · · · · · · · · · · · · · · · · |         |           |                    |                                       |
|      |                                       |           |         |                                       |                                       |         |           | · · · ·            |                                       |
|      |                                       |           |         |                                       |                                       |         |           |                    |                                       |
|      | · ·                                   |           |         |                                       |                                       |         | 1         |                    |                                       |
| -    |                                       |           |         |                                       |                                       | ļ       | -         |                    |                                       |
|      |                                       |           |         |                                       |                                       |         |           |                    |                                       |
|      |                                       |           |         |                                       |                                       |         |           |                    |                                       |
| -    |                                       | · .       |         |                                       | •                                     |         |           |                    |                                       |
|      |                                       |           |         |                                       |                                       | 0001    |           |                    |                                       |
| · ·  |                                       | TOPUO     |         |                                       |                                       | 0001    |           |                    |                                       |
|      | 21.01                                 |           |         |                                       |                                       |         |           |                    | mm                                    |
| 0-   | And Z                                 | Juar      |         |                                       | 00001                                 |         |           |                    | Ford<br>DU E Kar                      |
|      | to toul                               | nsum      | 7       | TOURIDO                               |                                       | O       | EDNAR     | GENERAL LOCATION   | 02                                    |
|      | URFACE TYPE/ STREE                    | IRWARKS:  | NOLLIO  | SURFACE                               | HTONA I                               | NOITAT2 | diffshwot | NOTTATO I LABERTON | AMAN                                  |
| • `. |                                       |           | 1101210 | ATAG Y.                               | AWGAOA                                |         | RECTION   |                    |                                       |